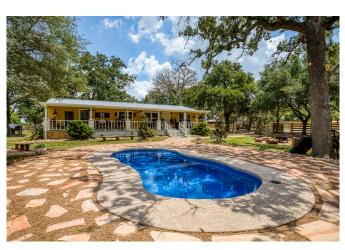

## Description:

Fully furnished & move-in ready! This 3 bedroom, 2 bath double-wide mobile sits on 1 acre & is fully fenced. Discover the perfect blend of comfort and convenience in this spacious double-wide mobile home. Situated on a serene 1-acre lot, this well-maintained property offers room to roam. Enjoy a dip in the pool on those hot summer days. No Smoking, Background check required.

Acres: 1

Lease Price: 3500 Mth

City: Hempstead

County: Waller

State: TX

Zip: 77445

Diane M. Payne
Diane M. Payne

Image not found or type unknown