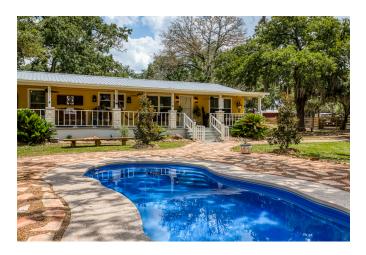

## Description:

Fully furnished & move-in ready! This 3 bedroom, 2 bath double-wide mobile sits on 1 acre & is fully fenced. Discover the perfect blend of comfort and convenience in this spacious double-wide mobile home. Situated on a serene 1-acre lot, this well-maintained property offers room to roam. Enjoy a dip in the pool on those hot summer days. No Smoking, Background check required.