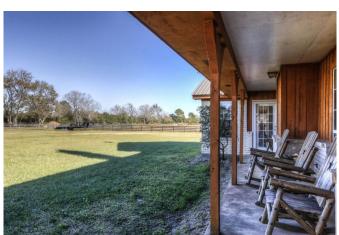

## Description:

Ten well maintained, Ag exempt acres for your family and horses! This beautiful home has an open floor plan, ceiling fans throughout, slate flooring in living, dining, kitchen & hall, hand scrapped laminate flooring in all bedrooms with custom Elfa shelving in all closets, pantry & out building. Living room has a wood burning fireplace with propane starter, Island kitchen features ceramic cook top, custom cabinets with pull out drawers, slate back splash, solid surface counter tops, electric ovens, stainless steel dishwasher and deluxe disposal septic model. Separate 3 car garage with breezeway, garage doors on front & rear with electric openers to 2 doors, 36x24 workshop, 60x36 seven stall horse barn and 15x15 out building, 5+ acres of managed Tifton 85, tree lined frontage, pond with pier and property is fenced & 3 pastures are crossed fenced with four rail plank wood fencing. No barbed wire! Waller ISD. Easy access to Hwy 290.