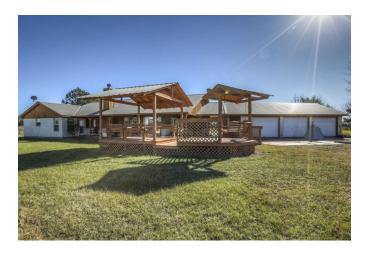

## Description:

Ten well maintained, Ag exempt acres for your family and horses! This beautiful home has an open floor plan, ceiling fans throughout, slate flooring in living, dining, kitchen & hall, hand scrapped laminate flooring in all bedrooms with custom Elfa shelving in all closets, pantry & out building. Living room has a wood burning fireplace with propane starter, Island kitchen features ceramic cook top, custom cabinets with pull out drawers, slate back splash, solid surface counter tops, electric ovens, stainless steel dishwasher and deluxe disposal septic model. Separate 3 car garage with breezeway, garage doors on front & rear with electric openers to 2 doors, 36x24 workshop, 60x36 seven stall horse barn and 15x15 out building, 5+ acres of managed Tifton 85, tree lined frontage, pond with pier and property is fenced & 3 pastures are crossed fenced with four rail plank wood fencing. No barbed wire! Waller ISD. Easy access to Hwy 290.