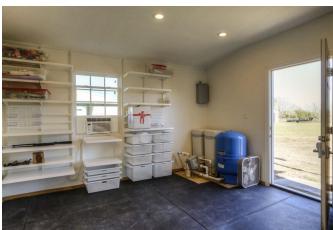

## Description:

Ten well maintained, Ag exempt acres for your family and horses! This beautiful home has an open floor plan, ceiling fans throughout, slate flooring in living, dining, kitchen & hall, hand scrapped laminate flooring in all bedrooms with custom Elfa shelving in all closets, pantry & out building. Living room has a wood burning fireplace with propane starter, Island kitchen features ceramic cook top, custom cabinets with pull out drawers, slate back splash, solid surface counter tops, electric ovens, stainless steel dishwasher and deluxe disposal septic model. Separate 3 car garage with breezeway, garage doors on front & rear with electric openers to 2 doors, 36x24 workshop, 60x36 seven stall horse barn and 15x15 out building, 5+ acres of managed Tifton 85, tree lined frontage, pond with pier and property is fenced & 3 pastures are crossed fenced with four rail plank wood fencing. No barbed wire! Waller ISD. Easy access to Hwy 290.