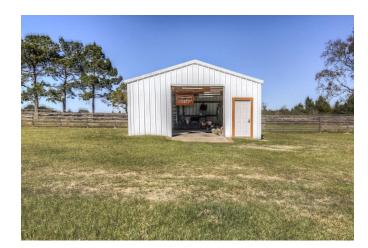

## Description:

Ten well maintained, Ag exempt acres for your family and horses! This beautiful home has an open floor plan, ceiling fans throughout, slate flooring in living, dining, kitchen & hall, hand scrapped laminate flooring in all bedrooms with custom Elfa shelving in all closets, pantry & out building. Living room has a wood burning fireplace with propane starter, Island kitchen features ceramic cook top, custom cabinets with pull out drawers, slate back splash, solid surface counter tops, electric ovens, stainless steel dishwasher and deluxe disposal septic model. Separate 3 car garage with breezeway, garage doors on front & rear with electric openers to 2 doors, 36x24 workshop, 60x36 seven stall horse barn and 15x15 out building, 5+ acres of managed Tifton 85, tree lined frontage, pond with pier and property is fenced & 3 pastures are crossed fenced with four rail plank wood fencing. No barbed wire! Waller ISD. Easy access to Hwy 290.