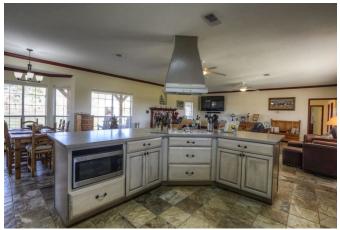

## Description:

Ten well maintained, Ag exempt acres for your family and horses! This beautiful home has an open floor plan, ceiling fans throughout, slate flooring in living, dining, kitchen & hall, hand scrapped laminate flooring in all bedrooms with custom Elfa shelving in all closets, pantry & out building. Living room has a wood burning fireplace with propane starter, Island kitchen features ceramic cook top, custom cabinets with pull out drawers, slate back splash, solid surface counter tops, electric ovens, stainless steel dishwasher and deluxe disposal septic model. Separate 3 car garage with breezeway, garage doors on front & rear with electric openers to 2 doors, 36x24 workshop, 60x36 seven stall horse barn and 15x15 out building, 5+ acres of managed Tifton 85, tree lined frontage, pond with pier and property is fenced & 3 pastures are crossed fenced with four rail plank wood fencing. No barbed wire! Waller ISD. Easy access to Hwy 290.