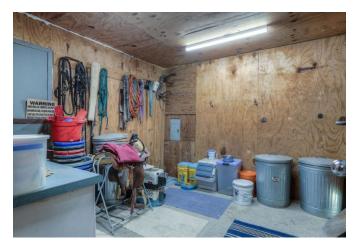

## Description:

Ten well maintained, Ag exempt acres for your family and horses! This beautiful home has an open floor plan, ceiling fans throughout, slate flooring in living, dining, kitchen & hall, hand scrapped laminate flooring in all bedrooms with custom Elfa shelving in all closets, pantry & out building. Living room has a wood burning fireplace with propane starter, Island kitchen features ceramic cook top, custom cabinets with pull out drawers, slate back splash, solid surface counter tops, electric ovens, stainless steel dishwasher and deluxe disposal septic model. Separate 3 car garage with breezeway, garage doors on front & rear with electric openers to 2 doors, 36x24 workshop, 60x36 seven stall horse barn and 15x15 out building, 5+ acres of managed Tifton 85, tree lined frontage, pond with pier and property is fenced & 3 pastures are crossed fenced with four rail plank wood fencing. No barbed wire! Waller ISD. Easy access to Hwy 290.