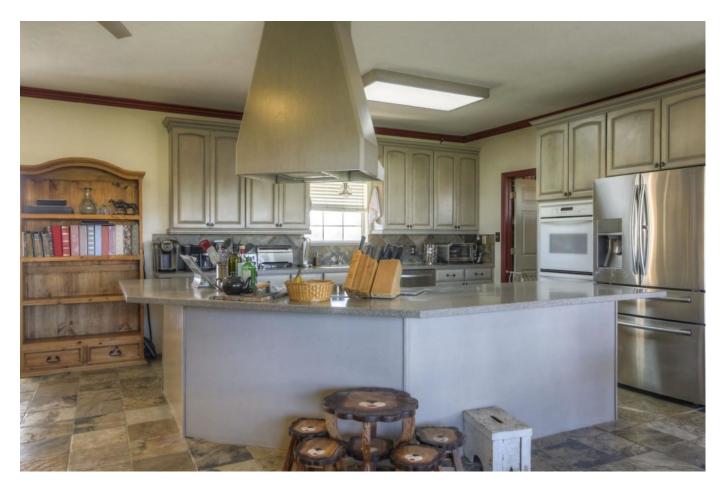

## Description:

Ten well maintained, Ag exempt acres for your family and horses! This beautiful home has an open floor plan, ceiling fans throughout, slate flooring in living, dining, kitchen & hall, hand scrapped laminate flooring in all bedrooms with custom Elfa shelving in all closets, pantry & out building. Living room has a wood burning fireplace with propane starter, Island kitchen features ceramic cook top, custom cabinets with pull out drawers, slate back splash, solid surface counter tops, electric ovens, stainless steel dishwasher and deluxe disposal septic model. Separate 3 car garage with breezeway, garage doors on front & rear with electric openers to 2 doors, 36x24 workshop, 60x36 seven stall horse barn and 15x15 out building, 5+ acres of managed Tifton 85, tree lined frontage, pond with pier and property is fenced & 3 pastures are crossed fenced with four rail plank wood fencing. No barbed wire! Waller ISD. Easy access to Hwy 290.