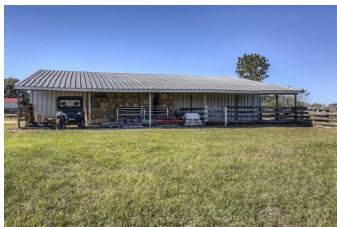

## Description:

Ten well maintained, Ag exempt acres for your family and horses! This beautiful home has an open floor plan, ceiling fans throughout, slate flooring in living, dining, kitchen & hall, hand scrapped laminate flooring in all bedrooms with custom Elfa shelving in all closets, pantry & out building. Living room has a wood burning fireplace with propane starter, Island kitchen features ceramic cook top, custom cabinets with pull out drawers, slate back splash, solid surface counter tops, electric ovens, stainless steel dishwasher and deluxe disposal septic model. Separate 3 car garage with breezeway, garage doors on front & rear with electric openers to 2 doors, 36x24 workshop, 60x36 seven stall horse barn and 15x15 out building, 5+ acres of managed Tifton 85, tree lined frontage, pond with pier and property is fenced & 3 pastures are crossed fenced with four rail plank wood fencing. No barbed wire! Waller ISD. Easy access to Hwy 290.