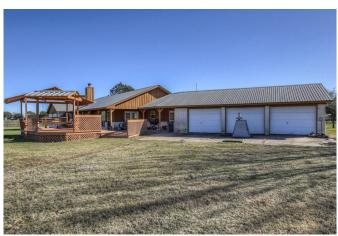

## Description:

Ten well maintained, Ag exempt acres for your family and horses! This beautiful home has an open floor plan, ceiling fans throughout, slate flooring in living, dining, kitchen & hall, hand scrapped laminate flooring in all bedrooms with custom Elfa shelving in all closets, pantry & out building. Living room has a wood burning fireplace with propane starter, Island kitchen features ceramic cook top, custom cabinets with pull out drawers, slate back splash, solid surface counter tops, electric ovens, stainless steel dishwasher and deluxe disposal septic model. Separate 3 car garage with breezeway, garage doors on front & rear with electric openers to 2 doors, 36x24 workshop, 60x36 seven stall horse barn and 15x15 out building, 5+ acres of managed Tifton 85, tree lined frontage, pond with pier and property is fenced & 3 pastures are crossed fenced with four rail plank wood fencing. No barbed wire! Waller ISD. Easy access to Hwy 290.