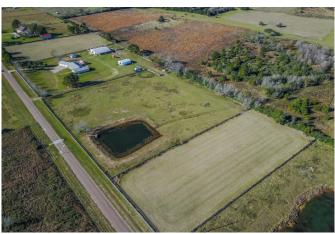

## Description:

Ten well maintained, Ag exempt acres for your family and horses! This beautiful home has an open floor plan, ceiling fans throughout, slate flooring in living, dining, kitchen & hall, hand scrapped laminate flooring in all bedrooms with custom Elfa shelving in all closets, pantry & out building. Living room has a wood burning fireplace with propane starter, Island kitchen features ceramic cook top, custom cabinets with pull out drawers, slate back splash, solid surface counter tops, electric ovens, stainless steel dishwasher and deluxe disposal septic model. Separate 3 car garage with breezeway, garage doors on front & rear with electric openers to 2 doors, 36x24 workshop, 60x36 seven stall horse barn and 15x15 out building, 5+ acres of managed Tifton 85, tree lined frontage, pond with pier and property is fenced & 3 pastures are crossed fenced with four rail plank wood fencing. No barbed wire! Waller ISD. Easy access to Hwy 290.

Acres: 11

List Price: \$524,500

City: Waller

County: Waller

State: Texas

Zip: 77484