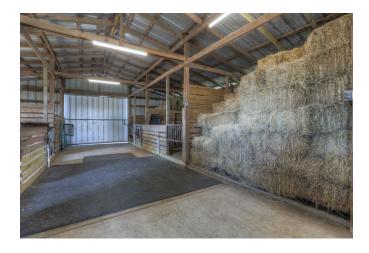

## Description:

Ten well maintained, Ag exempt acres for your family and horses! This beautiful home has an open floor plan, ceiling fans throughout, slate flooring in living, dining, kitchen & hall, hand scrapped laminate flooring in all bedrooms with custom Elfa shelving in all closets, pantry & out building. Living room has a wood burning fireplace with propane starter, Island kitchen features ceramic cook top, custom cabinets with pull out drawers, slate back splash, solid surface counter tops, electric ovens, stainless steel dishwasher and deluxe disposal septic model. Separate 3 car garage with breezeway, garage doors on front & rear with electric openers to 2 doors, 36x24 workshop, 60x36 seven stall horse barn and 15x15 out building, 5+ acres of managed Tifton 85, tree lined frontage, pond with pier and property is fenced & 3 pastures are crossed fenced with four rail plank wood fencing. No barbed wire! Waller ISD. Easy access to Hwy 290.