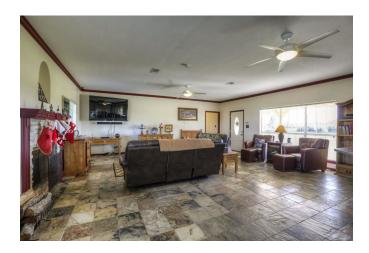

## Description:

Ten well maintained, Ag exempt acres for your family and horses! This beautiful home has an open floor plan, ceiling fans throughout, slate flooring in living, dining, kitchen & hall, hand scrapped laminate flooring in all bedrooms with custom Elfa shelving in all closets, pantry & out building. Living room has a wood burning fireplace with propane starter, Island kitchen features ceramic cook top, custom cabinets with pull out drawers, slate back splash, solid surface counter tops, electric ovens, stainless steel dishwasher and deluxe disposal septic model. Separate 3 car garage with breezeway, garage doors on front & rear with electric openers to 2 doors, 36x24 workshop, 60x36 seven stall horse barn and 15x15 out building, 5+ acres of managed Tifton 85, tree lined frontage, pond with pier and property is fenced & 3 pastures are crossed fenced with four rail plank wood fencing. No barbed wire! Waller ISD. Easy access to Hwy 290.