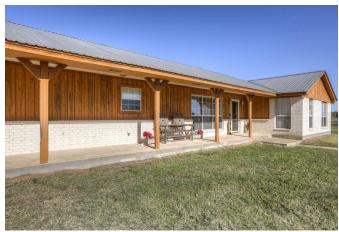

## Description:

Ten well maintained, Ag exempt acres for your family and horses! This beautiful home has an open floor plan, ceiling fans throughout, slate flooring in living, dining, kitchen & hall, hand scrapped laminate flooring in all bedrooms with custom Elfa shelving in all closets, pantry & out building. Living room has a wood burning fireplace with propane starter, Island kitchen features ceramic cook top, custom cabinets with pull out drawers, slate back splash, solid surface counter tops, electric ovens, stainless steel dishwasher and deluxe disposal septic model. Separate 3 car garage with breezeway, garage doors on front & rear with electric openers to 2 doors, 36x24 workshop, 60x36 seven stall horse barn and 15x15 out building, 5+ acres of managed Tifton 85, tree lined frontage, pond with pier and property is fenced & 3 pastures are crossed fenced with four rail plank wood fencing. No barbed wire! Waller ISD. Easy access to Hwy 290.