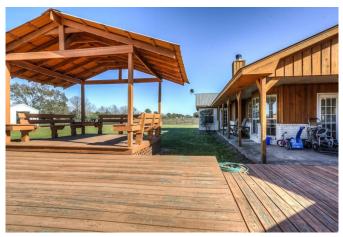

## Description:

Ten well maintained, Ag exempt acres for your family and horses! This beautiful home has an open floor plan, ceiling fans throughout, slate flooring in living, dining, kitchen & hall, hand scrapped laminate flooring in all bedrooms with custom Elfa shelving in all closets, pantry & out building. Living room has a wood burning fireplace with propane starter, Island kitchen features ceramic cook top, custom cabinets with pull out drawers, slate back splash, solid surface counter tops, electric ovens, stainless steel dishwasher and deluxe disposal septic model. Separate 3 car garage with breezeway, garage doors on front & rear with electric openers to 2 doors, 36x24 workshop, 60x36 seven stall horse barn and 15x15 out building, 5+ acres of managed Tifton 85, tree lined frontage, pond with pier and property is fenced & 3 pastures are crossed fenced with four rail plank wood fencing. No barbed wire! Waller ISD. Easy access to Hwy 290.