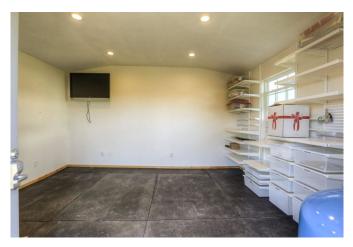

## Description:

Ten well maintained, Ag exempt acres for your family and horses! This beautiful home has an open floor plan, ceiling fans throughout, slate flooring in living, dining, kitchen & hall, hand scrapped laminate flooring in all bedrooms with custom Elfa shelving in all closets, pantry & out building. Living room has a wood burning fireplace with propane starter, Island kitchen features ceramic cook top, custom cabinets with pull out drawers, slate back splash, solid surface counter tops, electric ovens, stainless steel dishwasher and deluxe disposal septic model. Separate 3 car garage with breezeway, garage doors on front & rear with electric openers to 2 doors, 36x24 workshop, 60x36 seven stall horse barn and 15x15 out building, 5+ acres of managed Tifton 85, tree lined frontage, pond with pier and property is fenced & 3 pastures are crossed fenced with four rail plank wood fencing. No barbed wire! Waller ISD. Easy access to Hwy 290.