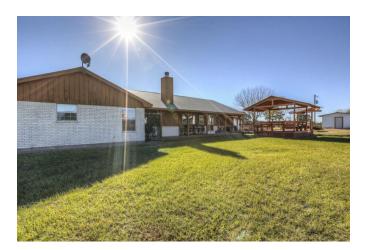

## Description:

Ten well maintained, Ag exempt acres for your family and horses! This beautiful home has an open floor plan, ceiling fans throughout, slate flooring in living, dining, kitchen & hall, hand scrapped laminate flooring in all bedrooms with custom Elfa shelving in all closets, pantry & out building. Living room has a wood burning fireplace with propane starter, Island kitchen features ceramic cook top, custom cabinets with pull out drawers, slate back splash, solid surface counter tops, electric ovens, stainless steel dishwasher and deluxe disposal septic model. Separate 3 car garage with breezeway, garage doors on front & rear with electric openers to 2 doors, 36x24 workshop, 60x36 seven stall horse barn and 15x15 out building, 5+ acres of managed Tifton 85, tree lined frontage, pond with pier and property is fenced & 3 pastures are crossed fenced with four rail plank wood fencing. No barbed wire! Waller ISD. Easy access to Hwy 290.