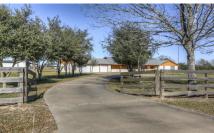

## Description:

Ten well maintained, Ag exempt acres for your family and horses! This beautiful home has an open floor plan, ceiling fans throughout, slate flooring in living, dining, kitchen & hall, hand scrapped laminate flooring in all bedrooms with custom Elfa shelving in all closets, pantry & out building. Living room has a wood burning fireplace with propane starter, Island kitchen features ceramic cook top, custom cabinets with pull out drawers, slate back splash, solid surface counter tops, electric ovens, stainless steel dishwasher and deluxe disposal septic model. Separate 3 car garage with breezeway, garage doors on front & rear with electric openers to 2 doors, 36x24 workshop, 60x36 seven stall horse barn and 15x15 out building, 5+ acres of managed Tifton 85, tree lined frontage, pond with pier and property is fenced & 3 pastures are crossed fenced with four rail plank wood fencing. No barbed wire! Waller ISD. Easy access to Hwy 290.