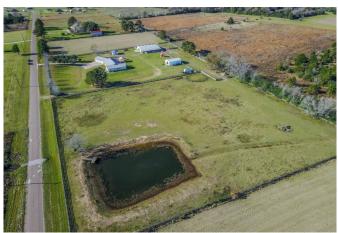

## Description:

Ten well maintained, Ag exempt acres for your family and horses! This beautiful home has an open floor plan, ceiling fans throughout, slate flooring in living, dining, kitchen & hall, hand scrapped laminate flooring in all bedrooms with custom Elfa shelving in all closets, pantry & out building. Living room has a wood burning fireplace with propane starter, Island kitchen features ceramic cook top, custom cabinets with pull out drawers, slate back splash, solid surface counter tops, electric ovens, stainless steel dishwasher and deluxe disposal septic model. Separate 3 car garage with breezeway, garage doors on front & rear with electric openers to 2 doors, 36x24 workshop, 60x36 seven stall horse barn and 15x15 out building, 5+ acres of managed Tifton 85, tree lined frontage, pond with pier and property is fenced & 3 pastures are crossed fenced with four rail plank wood fencing. No barbed wire! Waller ISD. Easy access to Hwy 290.

Acres: 11

List Price: \$524,500

City: Waller

County: Waller

State: Texas

Zip: 77484