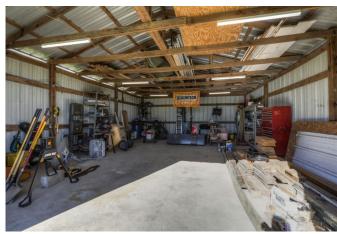

## Description:

Ten well maintained, Ag exempt acres for your family and horses! This beautiful home has an open floor plan, ceiling fans throughout, slate flooring in living, dining, kitchen & hall, hand scrapped laminate flooring in all bedrooms with custom Elfa shelving in all closets, pantry & out building. Living room has a wood burning fireplace with propane starter, Island kitchen features ceramic cook top, custom cabinets with pull out drawers, slate back splash, solid surface counter tops, electric ovens, stainless steel dishwasher and deluxe disposal septic model. Separate 3 car garage with breezeway, garage doors on front & rear with electric openers to 2 doors, 36x24 workshop, 60x36 seven stall horse barn and 15x15 out building, 5+ acres of managed Tifton 85, tree lined frontage, pond with pier and property is fenced & 3 pastures are crossed fenced with four rail plank wood fencing. No barbed wire! Waller ISD. Easy access to Hwy 290.