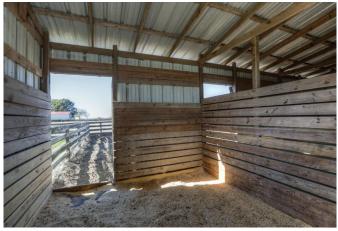

## Description:

Ten well maintained, Ag exempt acres for your family and horses! This beautiful home has an open floor plan, ceiling fans throughout, slate flooring in living, dining, kitchen & hall, hand scrapped laminate flooring in all bedrooms with custom Elfa shelving in all closets, pantry & out building. Living room has a wood burning fireplace with propane starter, Island kitchen features ceramic cook top, custom cabinets with pull out drawers, slate back splash, solid surface counter tops, electric ovens, stainless steel dishwasher and deluxe disposal septic model. Separate 3 car garage with breezeway, garage doors on front & rear with electric openers to 2 doors, 36x24 workshop, 60x36 seven stall horse barn and 15x15 out building, 5+ acres of managed Tifton 85, tree lined frontage, pond with pier and property is fenced & 3 pastures are crossed fenced with four rail plank wood fencing. No barbed wire! Waller ISD. Easy access to Hwy 290.