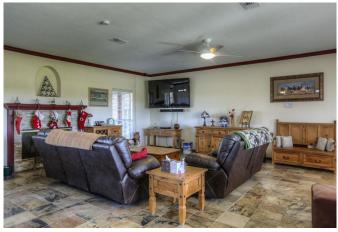

## Description:

Ten well maintained, Ag exempt acres for your family and horses! This beautiful home has an open floor plan, ceiling fans throughout, slate flooring in living, dining, kitchen & hall, hand scrapped laminate flooring in all bedrooms with custom Elfa shelving in all closets, pantry & out building. Living room has a wood burning fireplace with propane starter, Island kitchen features ceramic cook top, custom cabinets with pull out drawers, slate back splash, solid surface counter tops, electric ovens, stainless steel dishwasher and deluxe disposal septic model. Separate 3 car garage with breezeway, garage doors on front & rear with electric openers to 2 doors, 36x24 workshop, 60x36 seven stall horse barn and 15x15 out building, 5+ acres of managed Tifton 85, tree lined frontage, pond with pier and property is fenced & 3 pastures are crossed fenced with four rail plank wood fencing. No barbed wire! Waller ISD. Easy access to Hwy 290.