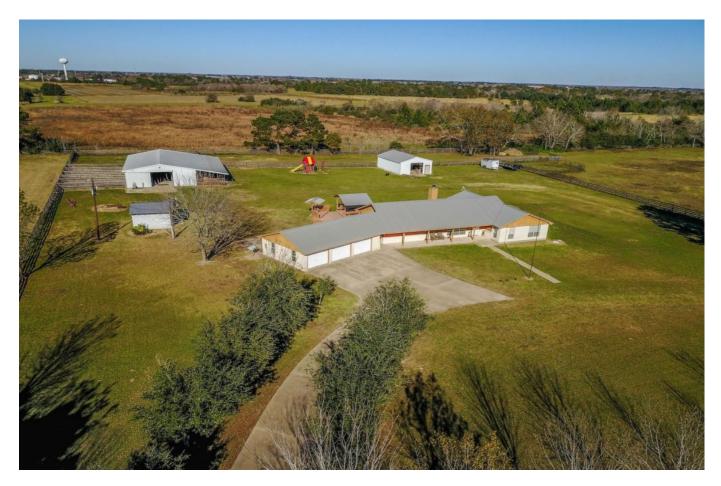

## Description:

Ten well maintained, Ag exempt acres for your family and horses! This beautiful home has an open floor plan, ceiling fans throughout, slate flooring in living, dining, kitchen & hall, hand scrapped laminate flooring in all bedrooms with custom Elfa shelving in all closets, pantry & out building. Living room has a wood burning fireplace with propane starter, Island kitchen features ceramic cook top, custom cabinets with pull out drawers, slate back splash, solid surface counter tops, electric ovens, stainless steel dishwasher and deluxe disposal septic model. Separate 3 car garage with breezeway, garage doors on front & rear with electric openers to 2 doors, 36x24 workshop, 60x36 seven stall horse barn and 15x15 out building, 5+ acres of managed Tifton 85, tree lined frontage, pond with pier and property is fenced & 3 pastures are crossed fenced with four rail plank wood fencing. No barbed wire! Waller ISD. Easy access to Hwy 290.

Acres: 11

List Price: \$524,500

City: Waller

County: Waller

State: Texas

Zip: 77484