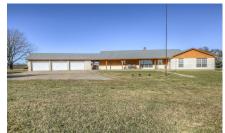

## Description:

Ten well maintained, Ag exempt acres for your family and horses! This beautiful home has an open floor plan, ceiling fans throughout, slate flooring in living, dining, kitchen & hall, hand scrapped laminate flooring in all bedrooms with custom Elfa shelving in all closets, pantry & out building. Living room has a wood burning fireplace with propane starter, Island kitchen features ceramic cook top, custom cabinets with pull out drawers, slate back splash, solid surface counter tops, electric ovens, stainless steel dishwasher and deluxe disposal septic model. Separate 3 car garage with breezeway, garage doors on front & rear with electric openers to 2 doors, 36x24 workshop, 60x36 seven stall horse barn and 15x15 out building, 5+ acres of managed Tifton 85, tree lined frontage, pond with pier and property is fenced & 3 pastures are crossed fenced with four rail plank wood fencing. No barbed wire! Waller ISD. Easy access to Hwy 290.