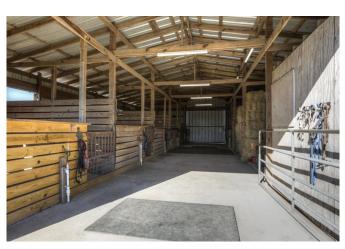

## Description:

Ten well maintained, Ag exempt acres for your family and horses! This beautiful home has an open floor plan, ceiling fans throughout, slate flooring in living, dining, kitchen & hall, hand scrapped laminate flooring in all bedrooms with custom Elfa shelving in all closets, pantry & out building. Living room has a wood burning fireplace with propane starter, Island kitchen features ceramic cook top, custom cabinets with pull out drawers, slate back splash, solid surface counter tops, electric ovens, stainless steel dishwasher and deluxe disposal septic model. Separate 3 car garage with breezeway, garage doors on front & rear with electric openers to 2 doors, 36x24 workshop, 60x36 seven stall horse barn and 15x15 out building, 5+ acres of managed Tifton 85, tree lined frontage, pond with pier and property is fenced & 3 pastures are crossed fenced with four rail plank wood fencing. No barbed wire! Waller ISD. Easy access to Hwy 290.