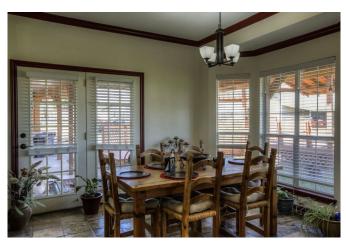

## Description:

Ten well maintained, Ag exempt acres for your family and horses! This beautiful home has an open floor plan, ceiling fans throughout, slate flooring in living, dining, kitchen & hall, hand scrapped laminate flooring in all bedrooms with custom Elfa shelving in all closets, pantry & out building. Living room has a wood burning fireplace with propane starter, Island kitchen features ceramic cook top, custom cabinets with pull out drawers, slate back splash, solid surface counter tops, electric ovens, stainless steel dishwasher and deluxe disposal septic model. Separate 3 car garage with breezeway, garage doors on front & rear with electric openers to 2 doors, 36x24 workshop, 60x36 seven stall horse barn and 15x15 out building, 5+ acres of managed Tifton 85, tree lined frontage, pond with pier and property is fenced & 3 pastures are crossed fenced with four rail plank wood fencing. No barbed wire! Waller ISD. Easy access to Hwy 290.