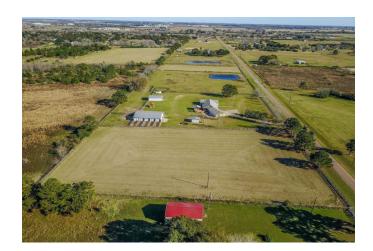

## Description:

Ten well maintained, Ag exempt acres for your family and horses! This beautiful home has an open floor plan, ceiling fans throughout, slate flooring in living, dining, kitchen & hall, hand scrapped laminate flooring in all bedrooms with custom Elfa shelving in all closets, pantry & out building. Living room has a wood burning fireplace with propane starter, Island kitchen features ceramic cook top, custom cabinets with pull out drawers, slate back splash, solid surface counter tops, electric ovens, stainless steel dishwasher and deluxe disposal septic model. Separate 3 car garage with breezeway, garage doors on front & rear with electric openers to 2 doors, 36x24 workshop, 60x36 seven stall horse barn and 15x15 out building, 5+ acres of managed Tifton 85, tree lined frontage, pond with pier and property is fenced & 3 pastures are crossed fenced with four rail plank wood fencing. No barbed wire! Waller ISD. Easy access to Hwy 290.

Acres: 11

List Price: \$524,500

City: Waller

County: Waller

State: Texas

Zip: 77484