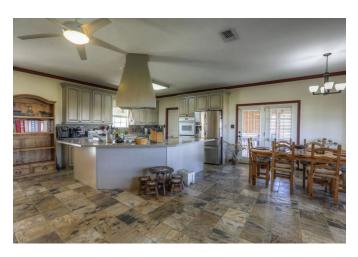

## Description:

Ten well maintained, Ag exempt acres for your family and horses! This beautiful home has an open floor plan, ceiling fans throughout, slate flooring in living, dining, kitchen & hall, hand scrapped laminate flooring in all bedrooms with custom Elfa shelving in all closets, pantry & out building. Living room has a wood burning fireplace with propane starter, Island kitchen features ceramic cook top, custom cabinets with pull out drawers, slate back splash, solid surface counter tops, electric ovens, stainless steel dishwasher and deluxe disposal septic model. Separate 3 car garage with breezeway, garage doors on front & rear with electric openers to 2 doors, 36x24 workshop, 60x36 seven stall horse barn and 15x15 out building, 5+ acres of managed Tifton 85, tree lined frontage, pond with pier and property is fenced & 3 pastures are crossed fenced with four rail plank wood fencing. No barbed wire! Waller ISD. Easy access to Hwy 290.