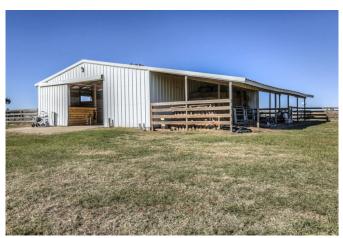

## Description:

Ten well maintained, Ag exempt acres for your family and horses! This beautiful home has an open floor plan, ceiling fans throughout, slate flooring in living, dining, kitchen & hall, hand scrapped laminate flooring in all bedrooms with custom Elfa shelving in all closets, pantry & out building. Living room has a wood burning fireplace with propane starter, Island kitchen features ceramic cook top, custom cabinets with pull out drawers, slate back splash, solid surface counter tops, electric ovens, stainless steel dishwasher and deluxe disposal septic model. Separate 3 car garage with breezeway, garage doors on front & rear with electric openers to 2 doors, 36x24 workshop, 60x36 seven stall horse barn and 15x15 out building, 5+ acres of managed Tifton 85, tree lined frontage, pond with pier and property is fenced & 3 pastures are crossed fenced with four rail plank wood fencing. No barbed wire! Waller ISD. Easy access to Hwy 290.