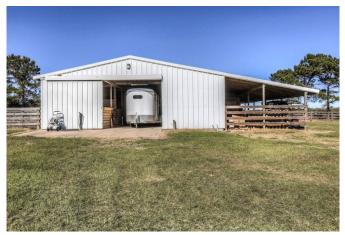

## Description:

Ten well maintained, Ag exempt acres for your family and horses! This beautiful home has an open floor plan, ceiling fans throughout, slate flooring in living, dining, kitchen & hall, hand scrapped laminate flooring in all bedrooms with custom Elfa shelving in all closets, pantry & out building. Living room has a wood burning fireplace with propane starter, Island kitchen features ceramic cook top, custom cabinets with pull out drawers, slate back splash, solid surface counter tops, electric ovens, stainless steel dishwasher and deluxe disposal septic model. Separate 3 car garage with breezeway, garage doors on front & rear with electric openers to 2 doors, 36x24 workshop, 60x36 seven stall horse barn and 15x15 out building, 5+ acres of managed Tifton 85, tree lined frontage, pond with pier and property is fenced & 3 pastures are crossed fenced with four rail plank wood fencing. No barbed wire! Waller ISD. Easy access to Hwy 290.