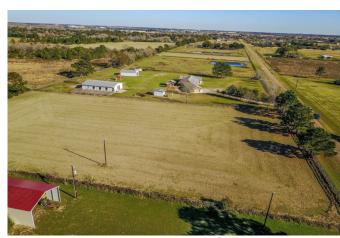

## Description:

Ten well maintained, Ag exempt acres for your family and horses! This beautiful home has an open floor plan, ceiling fans throughout, slate flooring in living, dining, kitchen & hall, hand scrapped laminate flooring in all bedrooms with custom Elfa shelving in all closets, pantry & out building. Living room has a wood burning fireplace with propane starter, Island kitchen features ceramic cook top, custom cabinets with pull out drawers, slate back splash, solid surface counter tops, electric ovens, stainless steel dishwasher and deluxe disposal septic model. Separate 3 car garage with breezeway, garage doors on front & rear with electric openers to 2 doors, 36x24 workshop, 60x36 seven stall horse barn and 15x15 out building, 5+ acres of managed Tifton 85, tree lined frontage, pond with pier and property is fenced & 3 pastures are crossed fenced with four rail plank wood fencing. No barbed wire! Waller ISD. Easy access to Hwy 290.

Acres: 11

List Price: \$524,500

City: Waller

County: Waller

State: Texas

Zip: 77484