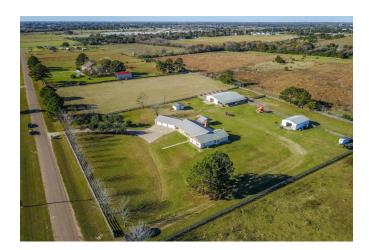

## Description:

Ten well maintained, Ag exempt acres for your family and horses! This beautiful home has an open floor plan, ceiling fans throughout, slate flooring in living, dining, kitchen & hall, hand scrapped laminate flooring in all bedrooms with custom Elfa shelving in all closets, pantry & out building. Living room has a wood burning fireplace with propane starter, Island kitchen features ceramic cook top, custom cabinets with pull out drawers, slate back splash, solid surface counter tops, electric ovens, stainless steel dishwasher and deluxe disposal septic model. Separate 3 car garage with breezeway, garage doors on front & rear with electric openers to 2 doors, 36x24 workshop, 60x36 seven stall horse barn and 15x15 out building, 5+ acres of managed Tifton 85, tree lined frontage, pond with pier and property is fenced & 3 pastures are crossed fenced with four rail plank wood fencing. No barbed wire! Waller ISD. Easy access to Hwy 290.

Acres: 11

List Price: \$524,500

City: Waller

County: Waller

State: Texas

Zip: 77484