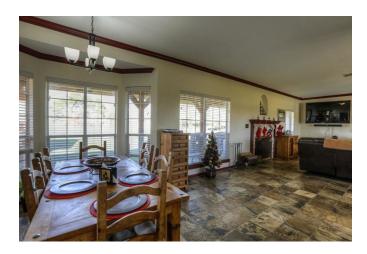

## Description:

Ten well maintained, Ag exempt acres for your family and horses! This beautiful home has an open floor plan, ceiling fans throughout, slate flooring in living, dining, kitchen & hall, hand scrapped laminate flooring in all bedrooms with custom Elfa shelving in all closets, pantry & out building. Living room has a wood burning fireplace with propane starter, Island kitchen features ceramic cook top, custom cabinets with pull out drawers, slate back splash, solid surface counter tops, electric ovens, stainless steel dishwasher and deluxe disposal septic model. Separate 3 car garage with breezeway, garage doors on front & rear with electric openers to 2 doors, 36x24 workshop, 60x36 seven stall horse barn and 15x15 out building, 5+ acres of managed Tifton 85, tree lined frontage, pond with pier and property is fenced & 3 pastures are crossed fenced with four rail plank wood fencing. No barbed wire! Waller ISD. Easy access to Hwy 290.