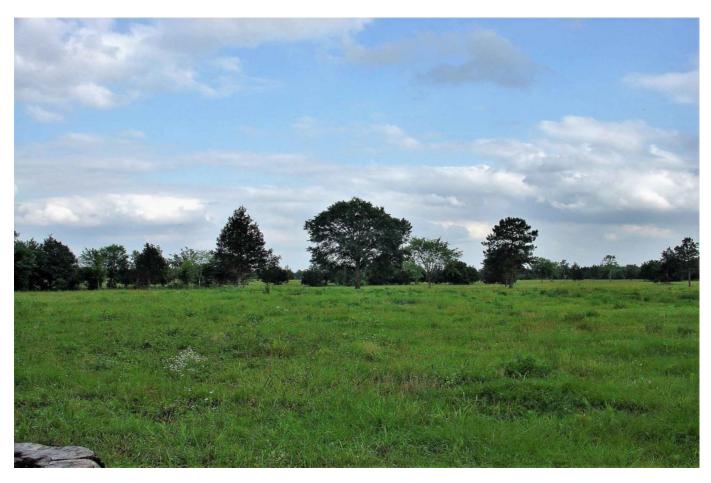

## Description:

Beautiful quiet country property at corner of Karstetter & Robinson Roads. It is located just off FM 362. Property has a creek and several large areas of trees for wildlife cover, some wide open pasture with scattered trees for great views. Ideal for cattle or horses etc. Fenced on 3 sides. Large tract neighbors. Most of the property is in the flood plain but owner has elevation survey that shows 2.5 acres above base flood elevation on North end near entrance which is ideal building site. See attachments.