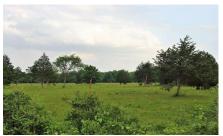

## Description:

Beautiful quiet country property at corner of Karstetter & Robinson Roads. It is located just off FM 362. Property has a creek and several large areas of trees for wildlife cover, some wide open pasture with scattered trees for great views. Ideal for cattle or horses etc. Fenced on 3 sides. Large tract neighbors. Most of the property is in the flood plain but owner has elevation survey that shows 2.5 acres above base flood elevation on North end near entrance which is ideal building site. See attachments.