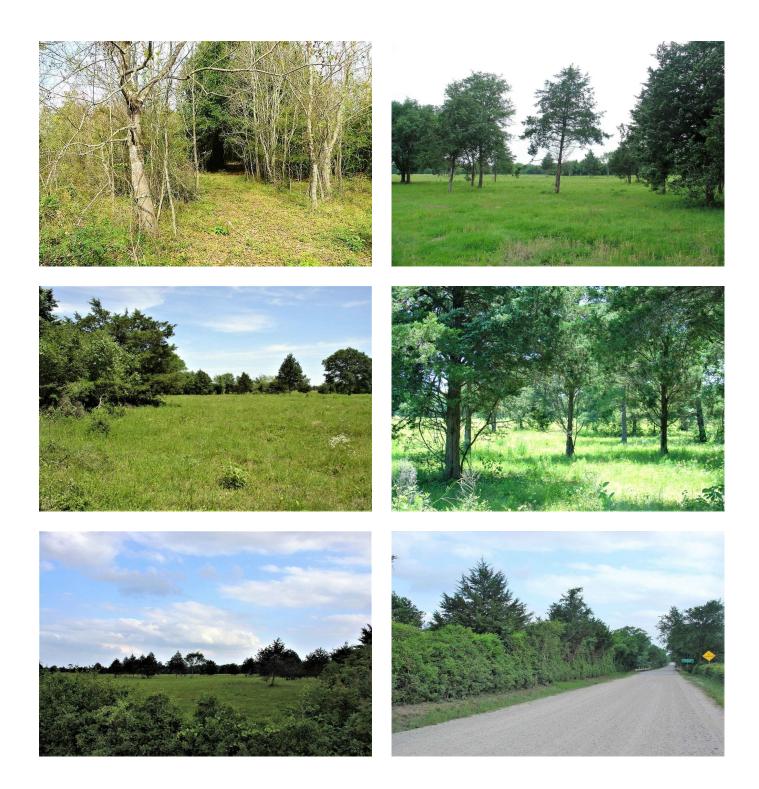

## Description:

Beautiful quiet country property at corner of Karstetter & Robinson Roads. It is located just off FM 362. Property has a creek and several large areas of trees for wildlife cover, some wide open pasture with scattered trees for great views. Ideal for cattle or horses etc. Fenced on 3 sides. Large tract neighbors. Most of the property is in the flood plain but owner has elevation survey that shows 2.5 acres above base flood elevation on North end near entrance which is ideal building site. See attachments.

Acres: 40 List Price: \$350,000 City: Waller

County: Waller State: Texas Zip: 77484