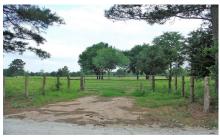

## Description:

Beautiful quiet country property at corner of Karstetter & Robinson Roads. It is located just off FM 362. Property has a creek and several large areas of trees for wildlife cover, some wide open pasture with scattered trees for great views. Ideal for cattle or horses etc. Fenced on 3 sides. Large tract neighbors. Most of the property is in the flood plain but owner has elevation survey that shows 2.5 acres above base flood elevation on North end near entrance which is ideal building site. See attachments.