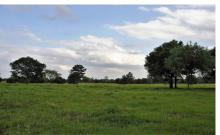

## Description:

Beautiful quiet country property at corner of Karstetter & Robinson Roads. It is located just off FM 362. Property has a creek and several large areas of trees for wildlife cover, some wide open pasture with scattered trees for great views. Ideal for cattle or horses etc. Fenced on 3 sides. Large tract neighbors. Most of the property is in the flood plain but owner has elevation survey that shows 2.5 acres above base flood elevation on North end near entrance which is ideal building site. See attachments.