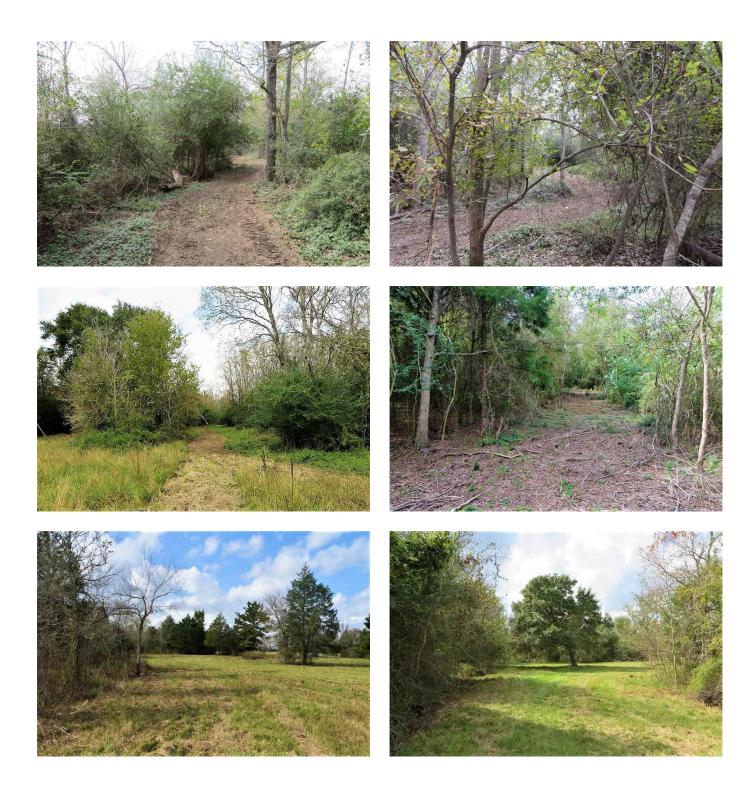

## Description:

Beautiful quiet country property at corner of Karstetter & Robinson Roads. It is located just off FM 362. Property has a creek and several large areas of trees for wildlife cover, some wide open pasture with scattered trees for great views. Ideal for cattle or horses etc. Fenced on 3 sides. Large tract neighbors. Most of the property is in the flood plain but owner has elevation survey that shows 2.5 acres above base flood elevation on North end near entrance which is ideal building site. See attachments.

Acres: 40 List Price: \$350,000 City: Waller

County: Waller State: Texas Zip: 77484