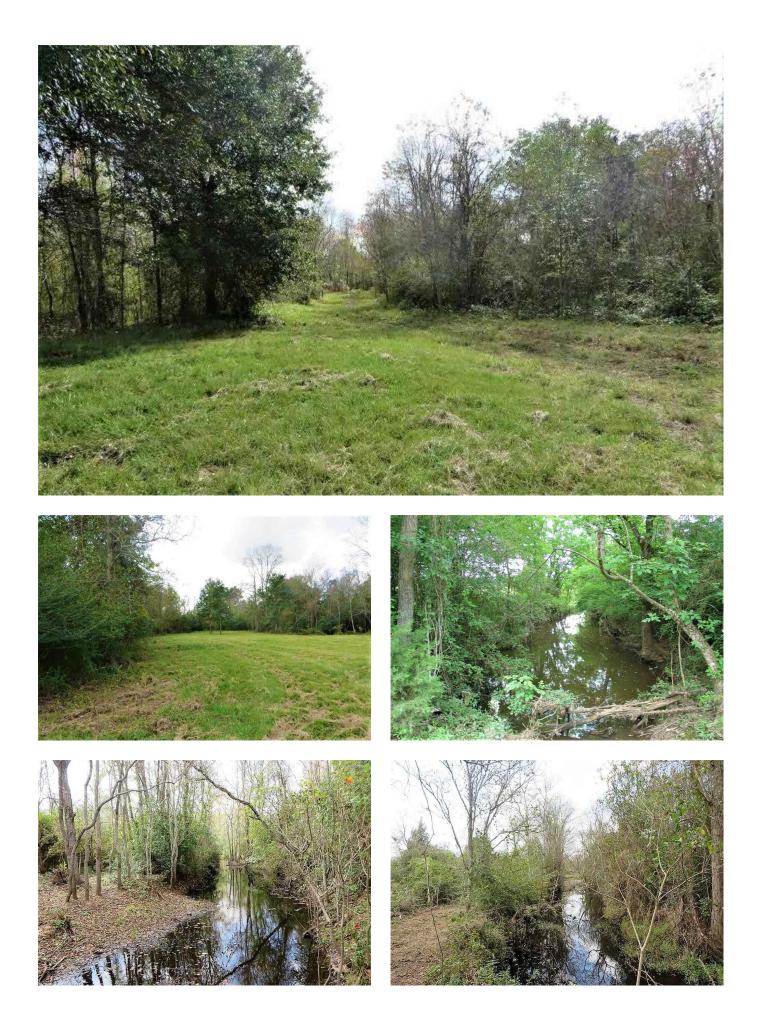

## Description:

Beautiful quiet country property at corner of Karstetter & Robinson Roads. It is located just off FM 362. Property has a creek and several large areas of trees for wildlife cover, some wide open pasture with scattered trees for great views. Ideal for cattle or horses etc. Fenced on 3 sides. Large tract neighbors. Most of the property is in the flood plain but owner has elevation survey that shows 2.5 acres above base flood elevation on North end near entrance which is ideal building site. See attachments.