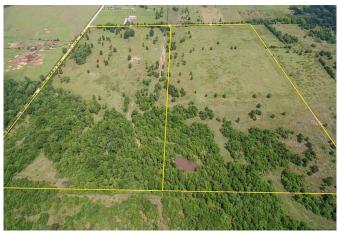

## Description:

Beautiful quiet country property at corner of Karstetter & Robinson Roads. It is located just off FM 362. Property has a creek and several large areas of trees for wildlife cover, some wide open pasture with scattered trees for great views. Ideal for cattle or horses etc. Fenced on 3 sides. Large tract neighbors. Most of the property is in the flood plain but owner has elevation survey that shows 2.5 acres above base flood elevation on North end near entrance which is ideal building site. See attachments.