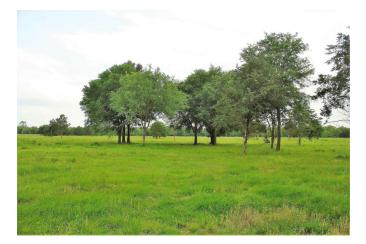

## Description:

Beautiful quiet country property at corner of Karstetter & Robinson Roads. It is located just off FM 362. Property has a creek and several large areas of trees for wildlife cover, some wide open pasture with scattered trees for great views. Ideal for cattle or horses etc. Fenced on 3 sides. Large tract neighbors. Most of the property is in the flood plain but owner has elevation survey that shows 2.5 acres above base flood elevation on North end near entrance which is ideal building site. See attachments.