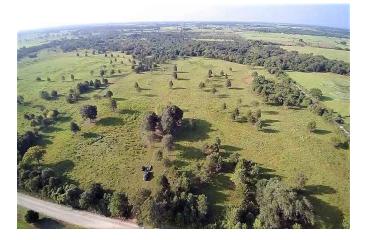

## Description:

Beautiful quiet country property at corner of Karstetter & Robinson Roads. It is located just off FM 362. Property has a creek and several large areas of trees for wildlife cover, some wide open pasture with scattered trees for great views. Ideal for cattle or horses etc. Fenced on 3 sides. Large tract neighbors. Most of the property is in the flood plain but owner has elevation survey that shows 2.5 acres above base flood elevation on North end near entrance which is ideal building site. See attachments.