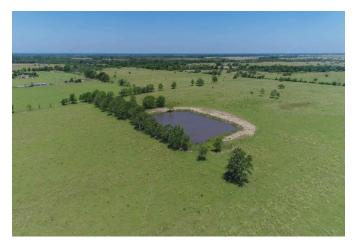

## Description:

Scenic, gently rolling property in quiet Monaville. 88.23 acres with 2 large ponds, sandy loam soil, good pasture, gently sloping. Many great home sites to choose from. Bring your cattle or horses and build your dream home in the country! Fenced on 2 sides. Easy access to Hwy. 290 and I-10 via FM 362 & FM 359