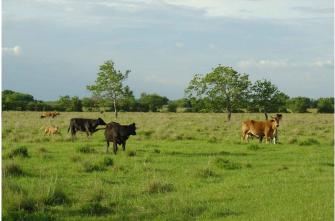

## Description:

Scenic, gently rolling property in quiet Monaville. 88.23 acres with 2 large ponds, sandy loam soil, good pasture, gently sloping. Many great home sites to choose from. Bring your cattle or horses and build your dream home in the country! Fenced on 2 sides. Easy access to Hwy. 290 and I-10 via FM 362 & FM 359