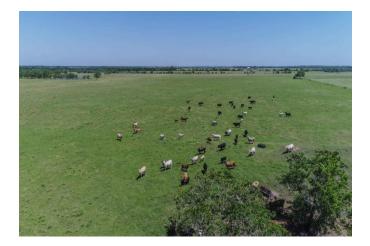

## Description:

Scenic, gently rolling property in quiet Monaville. 88.23 acres with 2 large ponds, sandy loam soil, good pasture, gently sloping. Many great home sites to choose from. Bring your cattle or horses and build your dream home in the country! Fenced on 2 sides. Easy access to Hwy. 290 and I-10 via FM 362 & FM 359