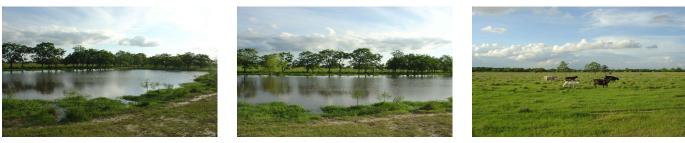

## Description:

Scenic, gently rolling property in quiet Monaville. 88.23 acres with 2 large ponds, sandy loam soil, good pasture, gently sloping. Many great home sites to choose from. Bring your cattle or horses and build your dream home in the country! Fenced on 2 sides. Easy access to Hwy. 290 and I-10 via FM 362 & FM 359