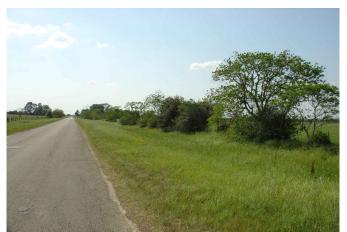

## Description:

Scenic, gently rolling property in quiet Monaville. 88.23 acres with 2 large ponds, sandy loam soil, good pasture, gently sloping. Many great home sites to choose from. Bring your cattle or horses and build your dream home in the country! Fenced on 2 sides. Easy access to Hwy. 290 and I-10 via FM 362 & FM 359