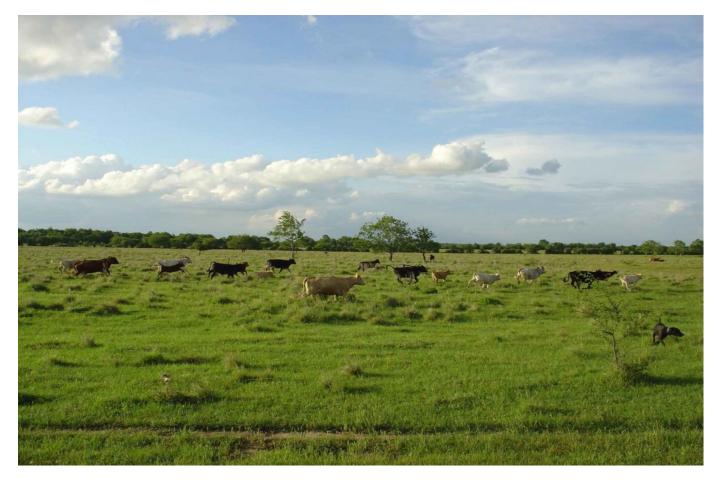

## Description:

Scenic, gently rolling property in quiet Monaville. 88.23 acres with 2 large ponds, sandy loam soil, good pasture, gently sloping. Many great home sites to choose from. Bring your cattle or horses and build your dream home in the country! Fenced on 2 sides. Easy access to Hwy. 290 and I-10 via FM 362 & FM 359