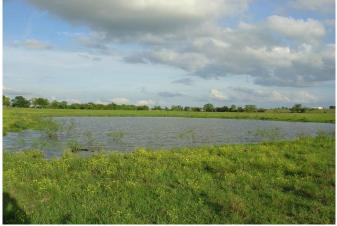

## Description:

Scenic, gently rolling property in quiet Monaville. 88.23 acres with 2 large ponds, sandy loam soil, good pasture, gently sloping. Many great home sites to choose from. Bring your cattle or horses and build your dream home in the country! Fenced on 2 sides. Easy access to Hwy. 290 and I-10 via FM 362 & FM 359