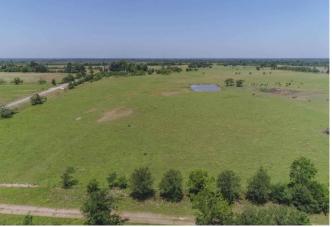

## Description:

Scenic, gently rolling property in quiet Monaville. 88.23 acres with 2 large ponds, sandy loam soil, good pasture, gently sloping. Many great home sites to choose from. Bring your cattle or horses and build your dream home in the country! Fenced on 2 sides. Easy access to Hwy. 290 and I-10 via FM 362 & FM 359