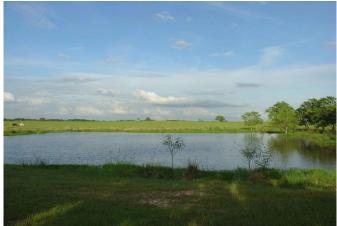

## Description:

Scenic, gently rolling property in quiet Monaville. 88.23 acres with 2 large ponds, sandy loam soil, good pasture, gently sloping. Many great home sites to choose from. Bring your cattle or horses and build your dream home in the country! Fenced on 2 sides. Easy access to Hwy. 290 and I-10 via FM 362 & FM 359