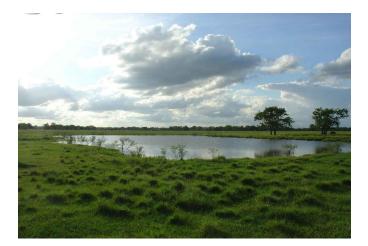

## Description:

Scenic, gently rolling property in quiet Monaville. 88.23 acres with 2 large ponds, sandy loam soil, good pasture, gently sloping. Many great home sites to choose from. Bring your cattle or horses and build your dream home in the country! Fenced on 2 sides. Easy access to Hwy. 290 and I-10 via FM 362 & FM 359