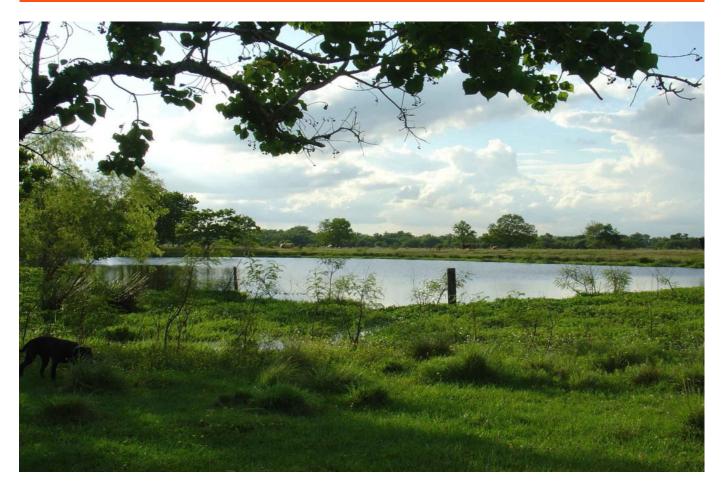

## Description:

Scenic, gently rolling property in quiet Monaville. 88.23 acres with 2 large ponds, sandy loam soil, good pasture, gently sloping. Many great home sites to choose from. Bring your cattle or horses and build your dream home in the country! Fenced on 2 sides. Easy access to Hwy. 290 and I-10 via FM 362 & FM 359