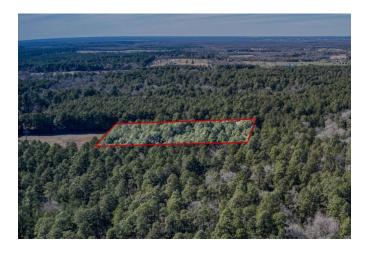

## Description:

Escape to your own private sanctuary nestled within 15.825 acres of untouched natural beauty. This unrestricted parcel of land offers unparalleled tranquility & seclusion, making it an ideal canvas for your dream retreat. Embrace the sights & sounds of nature as you explore the diverse landscape of this heavily wooded terrain. Clear as much or as little as you like. Whether you envision a sprawling estate, a rustic cabin, or a recreational haven, this property can accommodate your needs. Deer, ducks &wild hogs are plentiful & hunting is allowed. Pond is stocked with Bass, Bluegill perch & Catfish. Access to the property is granted via a 40' private road easement, ensuring both convenience and exclusivity for discerning buyers. This property enjoys a wildlife exemption so taxes are low. Rest easy knowing this property lies outside the flood plains. Contact us today to schedule a private tour & unlock the potential of this exceptional property.

Acres: 16

List Price: \$348,150

City: Waller

County: Waller

State: Texas

Zip: 77484

Timothy Phelan

tphelan@WallerCountyLand.com