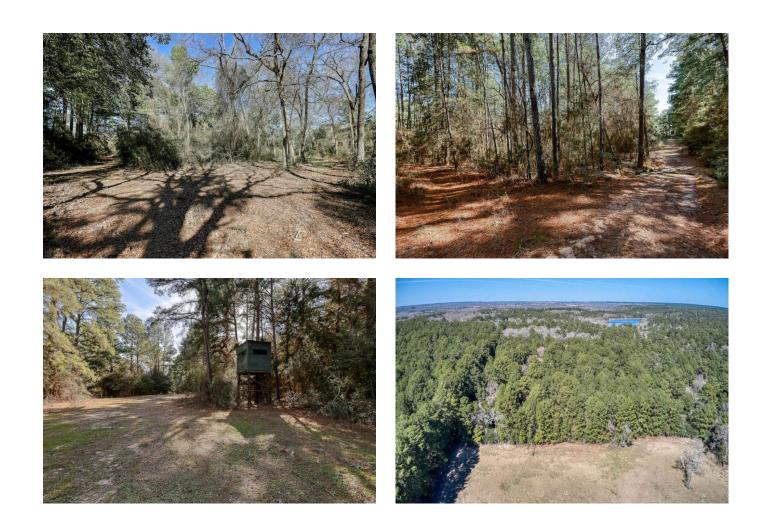

## Description:

Escape to your own private sanctuary nestled within 15.825 acres of untouched natural beauty. This unrestricted parcel of land offers unparalleled tranquility & seclusion, making it an ideal canvas for your dream retreat. Embrace the sights & sounds of nature as you explore the diverse landscape of this heavily wooded terrain. Clear as much or as little as you like. Whether you envision a sprawling estate, a rustic cabin, or a recreational haven, this property can accommodate your needs. Deer, ducks &wild hogs are plentiful & hunting is allowed. Pond is stocked with Bass, Bluegill perch & Catfish. Access to the property is granted via a 40' private road easement, ensuring both convenience and exclusivity for discerning buyers. This property enjoys a wildlife exemption so taxes are low. Rest easy knowing this property lies outside the flood plains. Contact us today to schedule a private tour & unlock the potential of this exceptional property.