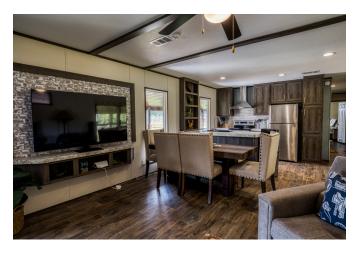

## Description:

Fully furnished & move-in ready! This 3 bedroom, 2 bath single-wide mobile sits on 1 acre & is fully fenced. Discover the perfect blend of comfort and convenience in this spacious single-wide mobile home. Situated on a serene 1-acre lot, this well-maintained property offers room to roam. Enjoy a dip in the pool on those hot summer days. No Smoking, Background check required.