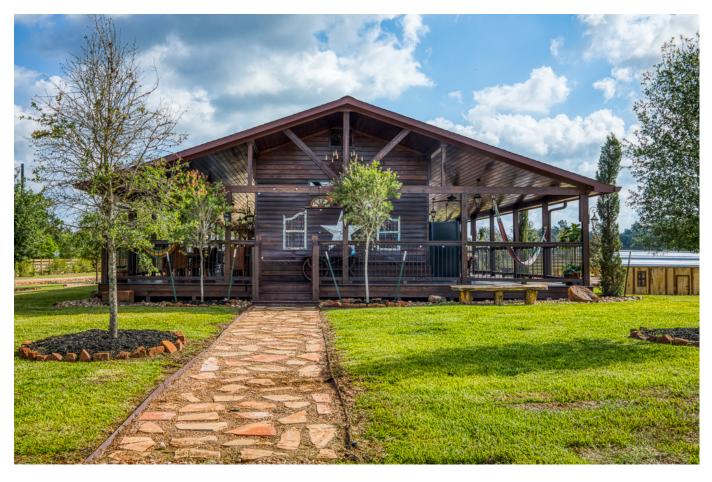

## 35418 Tompkins Rd. - Lease Price: 3500 Mth

Property Type: Leases - Residential and Commercial

VIEW ON MAP

## Description:

Fully furnished & move-in ready! This 3 bedroom, 2 bath single-wide mobile sits on 1 acre & is fully fenced. Discover the perfect blend of comfort and convenience in this spacious single-wide mobile home. Situated on a serene 1-acre lot, this well-maintained property offers room to roam. Enjoy a dip in the pool on those hot summer days. No Smoking, Background check required.

Acres: 1

Lease Price: 3500 Mth

City: Hempstead

Diane M. Payne DianeM. Payne

Image not found or type unknown

diane@dianempayne.com 281-382-9202

Texas Real Estate Commision Information About Brokerage Service » | Texas Real Estate Commision Consumer Protection Notice »