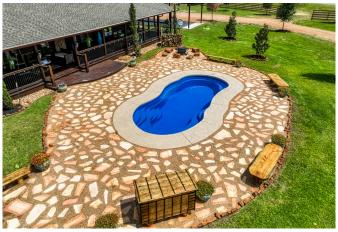

## Description:

Fully furnished & move-in ready! This 3 bedroom, 2 bath single-wide mobile sits on 1 acre & is fully fenced. Discover the perfect blend of comfort and convenience in this spacious single-wide mobile home. Situated on a serene 1-acre lot, this well-maintained property offers room to roam. Enjoy a dip in the pool on those hot summer days. No Smoking, Background check required.