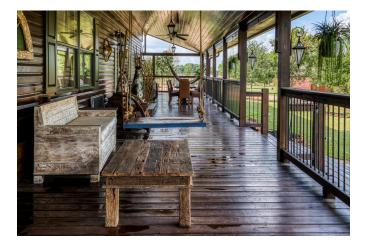

## Description:

Fully furnished & move-in ready! This 3 bedroom, 2 bath single-wide mobile sits on 1 acre & is fully fenced. Discover the perfect blend of comfort and convenience in this spacious single-wide mobile home. Situated on a serene 1-acre lot, this well-maintained property offers room to roam. Enjoy a dip in the pool on those hot summer days. No Smoking, Background check required.