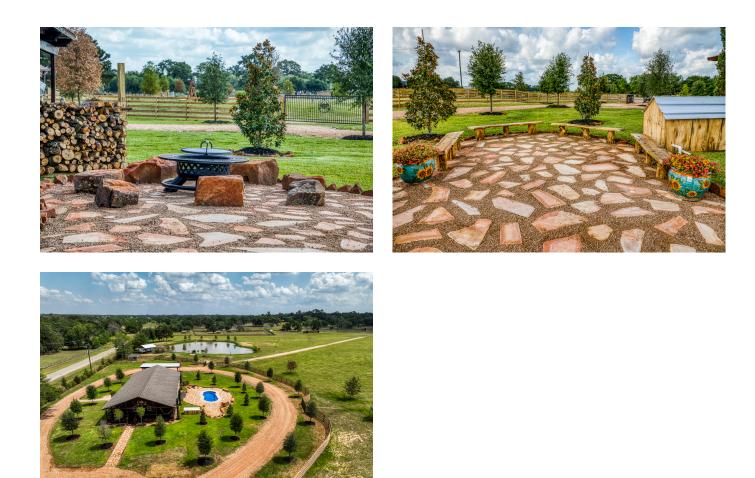

## Description:

Fully furnished & move-in ready! This 3 bedroom, 2 bath single-wide mobile sits on 1 acre & is fully fenced. Discover the perfect blend of comfort and convenience in this spacious single-wide mobile home. Situated on a serene 1-acre lot, this well-maintained property offers room to roam. Enjoy a dip in the pool on those hot summer days. No Smoking, Background check required.