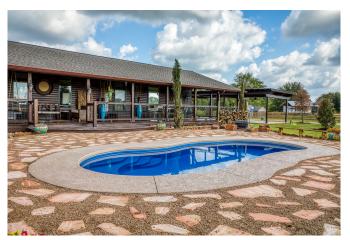

## Description:

Fully furnished & move-in ready! This 3 bedroom, 2 bath single-wide mobile sits on 1 acre & is fully fenced. Discover the perfect blend of comfort and convenience in this spacious single-wide mobile home. Situated on a serene 1-acre lot, this well-maintained property offers room to roam. Enjoy a dip in the pool on those hot summer days. No Smoking, Background check required.