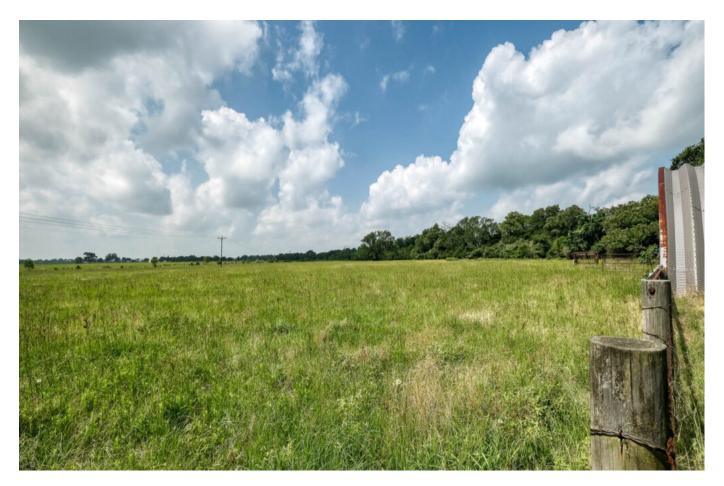

## Description:

Prime Location with Endless Possibilities! Discover this exceptional unrestricted property featuring outstanding road frontage and excellent visibility—perfect for residential, commercial, or agricultural use. The land is 90% cleared and fenced on 2 sides, offering a versatile canvas for your dream home, thriving business, or hobby farm. Enjoy peace of mind with no flood plain and benefit from agricultural exemption for significantly reduced taxes. Whether you're looking to invest, build, or operate a business, this high-potential property checks all the boxes! More land available - up to 77 acres.

Acres: 26

List Price: \$1,344,200

City: Hempstead

County: Waller

State: TX

Zip: 77445

Timothy Phelan
TimothyPhelan

Image not found or type unknown