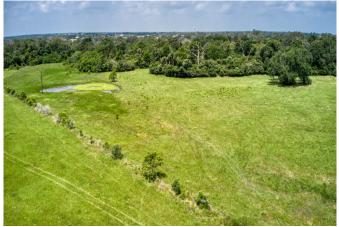

## Description:

Prime Location with Endless Possibilities! Discover this exceptional unrestricted property featuring outstanding road frontage and excellent visibility—perfect for residential, commercial, or agricultural use. The land is 90% cleared and fenced on 2 sides, offering a versatile canvas for your dream home, thriving business, or hobby farm. Enjoy peace of mind with no flood plain and benefit from agricultural exemption for significantly reduced taxes. Whether you're looking to invest, build, or operate a business, this high-potential property checks all the boxes! More land available - up to 77 acres.

Acres: 26

List Price: \$1,344,200

City: Hempstead

County: Waller

State: TX

Zip: 77445

Timothy Phelan
TimothyPhelan

Image not found or type unknown