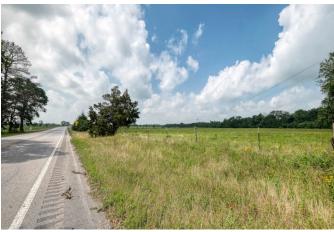

## Description:

Prime Location with Endless Possibilities! Discover this exceptional unrestricted property featuring outstanding road frontage and excellent visibility—perfect for residential, commercial, or agricultural use. The land is 90% cleared and fenced on 2 sides, offering a versatile canvas for your dream home, thriving business, or hobby farm. Enjoy peace of mind with no flood plain and benefit from agricultural exemption for significantly reduced taxes. Whether you're looking to invest, build, or operate a business, this high-potential property checks all the boxes! More land available - up to 77 acres.

Acres: 26

List Price: \$1,344,200

City: Hempstead

County: Waller

State: TX

Zip: 77445

Timothy Phelan
TimothyPhelan

Image not found or type unknown