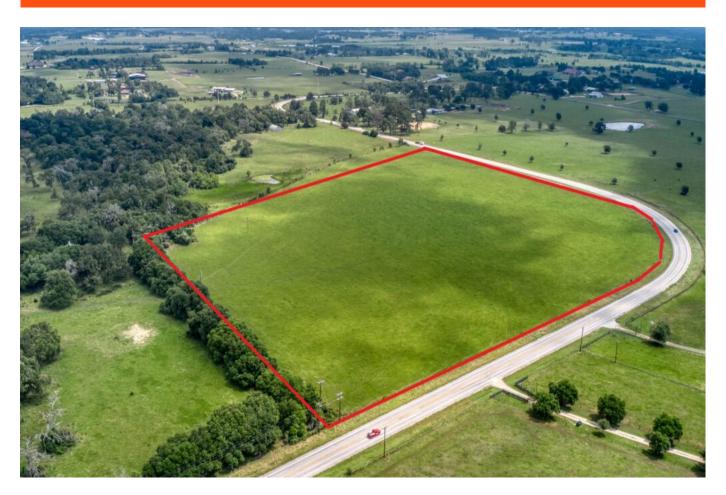

## 34650 FM 1488 - South End Tract 3 - List Price: \$1,344,200

Property Type: Acreage, Commercial

## Description:

Prime Location with Endless Possibilities! Discover this exceptional unrestricted property featuring outstanding road frontage and excellent visibility—perfect for residential, commercial, or agricultural use. The land is 90% cleared and fenced on 2 sides, offering a versatile canvas for your dream home, thriving business, or hobby farm. Enjoy peace of mind with no flood plain and benefit from agricultural exemption for significantly reduced taxes. Whether you're looking to invest, build, or operate a business, this high-potential property checks all the boxes! More land available - up to 77 acres.

Acres: 26

List Price: \$1,344,200

City: Hempstead

County: Waller

State: TX

Zip: 77445

Timothy Phelan
TimothyPhelan

Image not found or type unknown