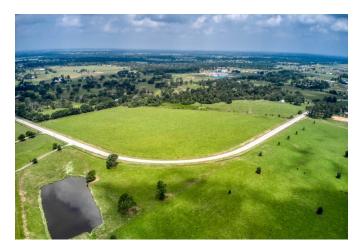

## Description:

This exceptional unrestricted property offers 77.5 acres of vast potential for commercial or residential development. The land boasts significant road frontage with 3784 ft on FM 1488 & 1195 ft on Nelson Rd., ensuring high visibility & accessibility. The 3-bedroom 2 Bath home on the property can serve as a comfortable residence, office, or guest quarters. Also located on the property are two work Shops. Also features two serene ponds, partial tree coverage providing natural beauty & shade, and is fully fenced for security & privacy. AG exemption in place, presenting opportunities for various farming or livestock ventures. This prime location is perfect for a business looking to capitalize on the high traffic of FM 1488. Enjoy the peace of mind knowing this property is not in a flood plain. Don't miss this unique opportunity to invest in a property with endless possibilities.