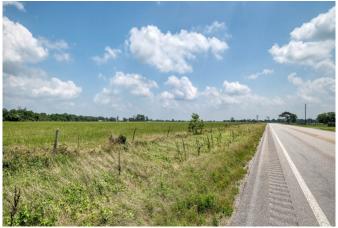

## Description:

This exceptional unrestricted property offers 77.5 acres of vast potential for commercial or residential development. The land boasts significant road frontage with 3784 ft on FM 1488 & 1195 ft on Nelson Rd., ensuring high visibility & accessibility. The 3-bedroom 2 Bath home on the property can serve as a comfortable residence, office, or guest quarters. Also located on the property are two work Shops. Also features two serene ponds, partial tree coverage providing natural beauty & shade, and is fully fenced for security & privacy. AG exemption in place, presenting opportunities for various farming or livestock ventures. This prime location is perfect for a business looking to capitalize on the high traffic of FM 1488. Enjoy the peace of mind knowing this property is not in a flood plain. Don't miss this unique opportunity to invest in a property with endless possibilities.