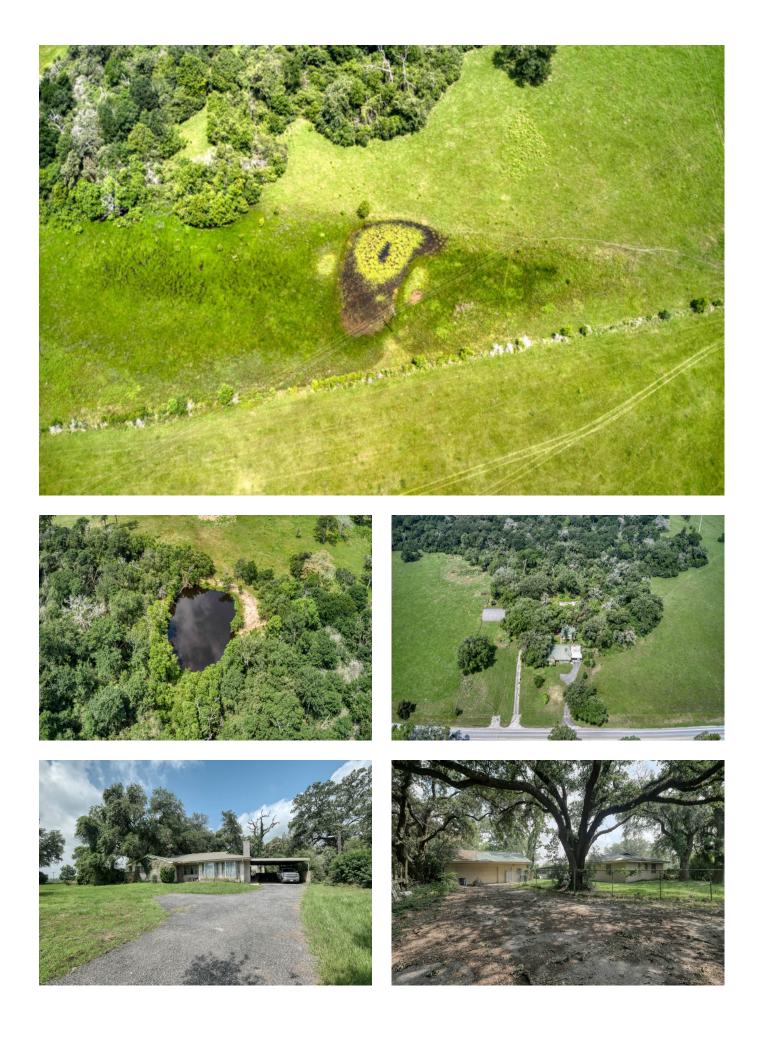

## Description:

This exceptional unrestricted property offers 77.5 acres of vast potential for commercial or residential development. The land boasts significant road frontage with 3784 ft on FM 1488 & 1195 ft on Nelson Rd., ensuring high visibility & accessibility. The 3-bedroom 2 Bath home on the property can serve as a comfortable residence, office, or guest quarters. Also located on the property are two work Shops. Also features two serene ponds, partial tree coverage providing natural beauty & shade, and is fully fenced for security & privacy. AG exemption in place, presenting opportunities for various farming or livestock ventures. This prime location is perfect for a business looking to capitalize on the high traffic of FM 1488. Enjoy the peace of mind knowing this property is not in a flood plain. Don't miss this unique opportunity to invest in a property with endless possibilities.