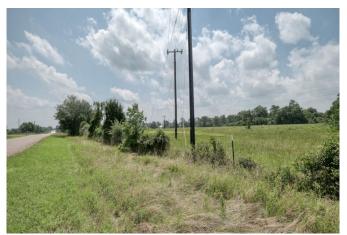

## Description:

This exceptional unrestricted property offers 77.5 acres of vast potential for commercial or residential development. The land boasts significant road frontage with 3784 ft on FM 1488 & 1195 ft on Nelson Rd., ensuring high visibility & accessibility. The 3-bedroom 2 Bath home on the property can serve as a comfortable residence, office, or guest quarters. Also located on the property are two work Shops. Also features two serene ponds, partial tree coverage providing natural beauty & shade, and is fully fenced for security & privacy. AG exemption in place, presenting opportunities for various farming or livestock ventures. This prime location is perfect for a business looking to capitalize on the high traffic of FM 1488. Enjoy the peace of mind knowing this property is not in a flood plain. Don't miss this unique opportunity to invest in a property with endless possibilities.