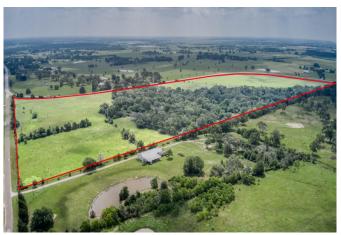

## Description:

This exceptional unrestricted property offers 77.5 acres of vast potential for commercial or residential development. The land boasts significant road frontage with 3784 ft on FM 1488 & 1195 ft on Nelson Rd., ensuring high visibility & accessibility. The 3-bedroom 2 Bath home on the property can serve as a comfortable residence, office, or guest quarters. Also located on the property are two work Shops. Also features two serene ponds, partial tree coverage providing natural beauty & shade, and is fully fenced for security & privacy. AG exemption in place, presenting opportunities for various farming or livestock ventures. This prime location is perfect for a business looking to capitalize on the high traffic of FM 1488. Enjoy the peace of mind knowing this property is not in a flood plain. Don't miss this unique opportunity to invest in a property with endless possibilities.