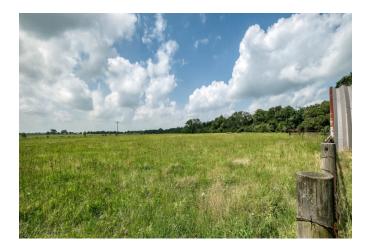

## Description:

This exceptional unrestricted property offers 77.5 acres of vast potential for commercial or residential development. The land boasts significant road frontage with 3784 ft on FM 1488 & 1195 ft on Nelson Rd., ensuring high visibility & accessibility. The 3-bedroom 2 Bath home on the property can serve as a comfortable residence, office, or guest quarters. Also located on the property are two work Shops. Also features two serene ponds, partial tree coverage providing natural beauty & shade, and is fully fenced for security & privacy. AG exemption in place, presenting opportunities for various farming or livestock ventures. This prime location is perfect for a business looking to capitalize on the high traffic of FM 1488. Enjoy the peace of mind knowing this property is not in a flood plain. Don't miss this unique opportunity to invest in a property with endless possibilities.