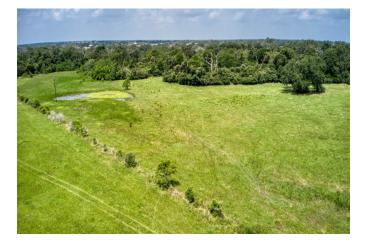

## Description:

This exceptional unrestricted property offers 77.5 acres of vast potential for commercial or residential development. The land boasts significant road frontage with 3784 ft on FM 1488 & 1195 ft on Nelson Rd., ensuring high visibility & accessibility. The 3-bedroom 2 Bath home on the property can serve as a comfortable residence, office, or guest quarters. Also located on the property are two work Shops. Also features two serene ponds, partial tree coverage providing natural beauty & shade, and is fully fenced for security & privacy. AG exemption in place, presenting opportunities for various farming or livestock ventures. This prime location is perfect for a business looking to capitalize on the high traffic of FM 1488. Enjoy the peace of mind knowing this property is not in a flood plain. Don't miss this unique opportunity to invest in a property with endless possibilities.