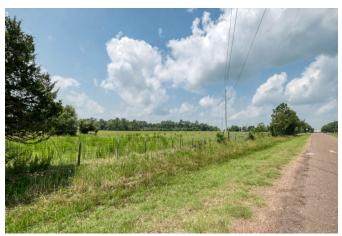

## Description:

This exceptional unrestricted property offers 77.5 acres of vast potential for commercial or residential development. The land boasts significant road frontage with 3784 ft on FM 1488 & 1195 ft on Nelson Rd., ensuring high visibility & accessibility. The 3-bedroom 2 Bath home on the property can serve as a comfortable residence, office, or guest quarters. Also located on the property are two work Shops. Also features two serene ponds, partial tree coverage providing natural beauty & shade, and is fully fenced for security & privacy. AG exemption in place, presenting opportunities for various farming or livestock ventures. This prime location is perfect for a business looking to capitalize on the high traffic of FM 1488. Enjoy the peace of mind knowing this property is not in a flood plain. Don't miss this unique opportunity to invest in a property with endless possibilities.