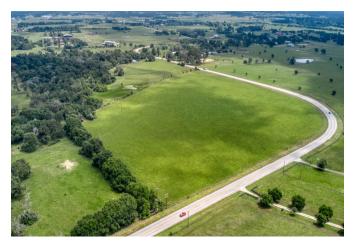

## Description:

This exceptional unrestricted property offers 77.5 acres of vast potential for commercial or residential development. The land boasts significant road frontage with 3784 ft on FM 1488 & 1195 ft on Nelson Rd., ensuring high visibility & accessibility. The 3-bedroom 2 Bath home on the property can serve as a comfortable residence, office, or guest quarters. Also located on the property are two work Shops. Also features two serene ponds, partial tree coverage providing natural beauty & shade, and is fully fenced for security & privacy. AG exemption in place, presenting opportunities for various farming or livestock ventures. This prime location is perfect for a business looking to capitalize on the high traffic of FM 1488. Enjoy the peace of mind knowing this property is not in a flood plain. Don't miss this unique opportunity to invest in a property with endless possibilities.

Acres: 78 List Price: \$3,722,928 City: Hempstead

County: Waller State: TX Zip: 77445

Timothy Phelan

TimothyPhelan

Image not found or type unknown

tphelan@WallerCountyLand.com

281-723-9656

Texas Real Estate Commision Information About Brokerage Service » | Texas Real Estate Commision Consumer Protection Notice »