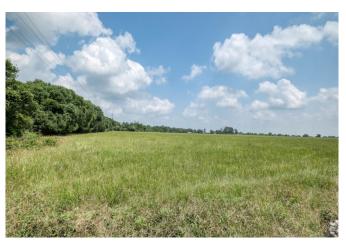

## Description:

This exceptional unrestricted property offers 77.5 acres of vast potential for commercial or residential development. The land boasts significant road frontage with 3784 ft on FM 1488 & 1195 ft on Nelson Rd., ensuring high visibility & accessibility. The 3-bedroom 2 Bath home on the property can serve as a comfortable residence, office, or guest quarters. Also located on the property are two work Shops. Also features two serene ponds, partial tree coverage providing natural beauty & shade, and is fully fenced for security & privacy. AG exemption in place, presenting opportunities for various farming or livestock ventures. This prime location is perfect for a business looking to capitalize on the high traffic of FM 1488. Enjoy the peace of mind knowing this property is not in a flood plain. Don't miss this unique opportunity to invest in a property with endless possibilities.