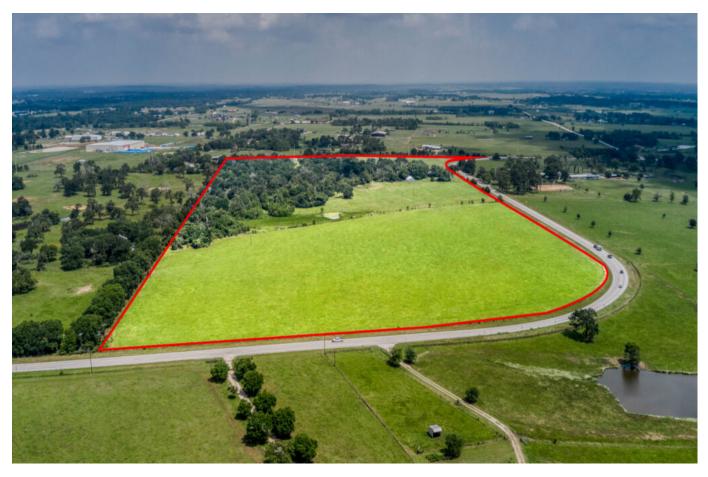

## Description:

This exceptional unrestricted property offers 77.5 acres of vast potential for commercial or residential development. The land boasts significant road frontage with 3784 ft on FM 1488 & 1195 ft on Nelson Rd., ensuring high visibility & accessibility. The 3-bedroom 2 Bath home on the property can serve as a comfortable residence, office, or guest quarters. Also located on the property are two work Shops. Also features two serene ponds, partial tree coverage providing natural beauty & shade, and is fully fenced for security & privacy. AG exemption in place, presenting opportunities for various farming or livestock ventures. This prime location is perfect for a business looking to capitalize on the high traffic of FM 1488. Enjoy the peace of mind knowing this property is not in a flood plain. Don't miss this unique opportunity to invest in a property with endless possibilities.

Acres: 78 List Price: \$3,722,928 City: Hempstead

County: Waller State: TX Zip: 77445

Timothy Phelan

TimothyPhelan

Image not found or type unknown

tphelan@WallerCountyLand.com

281-723-9656

Texas Real Estate Commision Information About Brokerage Service » | Texas Real Estate Commision Consumer Protection Notice »