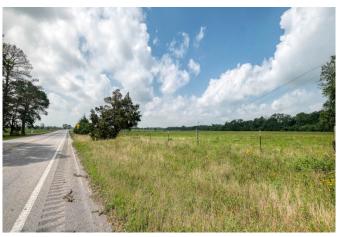

## Description:

This exceptional unrestricted property offers 77.5 acres of vast potential for commercial or residential development. The land boasts significant road frontage with 3784 ft on FM 1488 & 1195 ft on Nelson Rd., ensuring high visibility & accessibility. The 3-bedroom 2 Bath home on the property can serve as a comfortable residence, office, or guest quarters. Also located on the property are two work Shops. Also features two serene ponds, partial tree coverage providing natural beauty & shade, and is fully fenced for security & privacy. AG exemption in place, presenting opportunities for various farming or livestock ventures. This prime location is perfect for a business looking to capitalize on the high traffic of FM 1488. Enjoy the peace of mind knowing this property is not in a flood plain. Don't miss this unique opportunity to invest in a property with endless possibilities.