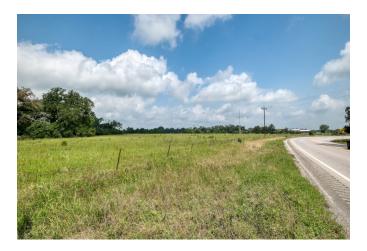

## Description:

This exceptional unrestricted property offers 77.5 acres of vast potential for commercial or residential development. The land boasts significant road frontage with 3784 ft on FM 1488 & 1195 ft on Nelson Rd., ensuring high visibility & accessibility. The 3-bedroom 2 Bath home on the property can serve as a comfortable residence, office, or guest quarters. Also located on the property are two work Shops. Also features two serene ponds, partial tree coverage providing natural beauty & shade, and is fully fenced for security & privacy. AG exemption in place, presenting opportunities for various farming or livestock ventures. This prime location is perfect for a business looking to capitalize on the high traffic of FM 1488. Enjoy the peace of mind knowing this property is not in a flood plain. Don't miss this unique opportunity to invest in a property with endless possibilities.