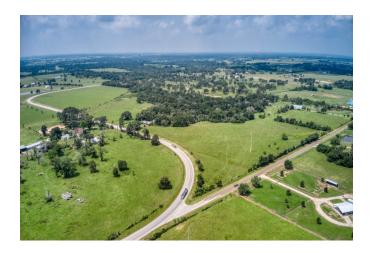

## Description:

This exceptional unrestricted property offers 77.5 acres of vast potential for commercial or residential development. The land boasts significant road frontage with 3784 ft on FM 1488 & 1195 ft on Nelson Rd., ensuring high visibility & accessibility. The 3-bedroom 2 Bath home on the property can serve as a comfortable residence, office, or guest quarters. Also located on the property are two work Shops. Also features two serene ponds, partial tree coverage providing natural beauty & shade, and is fully fenced for security & privacy. AG exemption in place, presenting opportunities for various farming or livestock ventures. This prime location is perfect for a business looking to capitalize on the high traffic of FM 1488. Enjoy the peace of mind knowing this property is not in a flood plain. Don't miss this unique opportunity to invest in a property with endless possibilities.