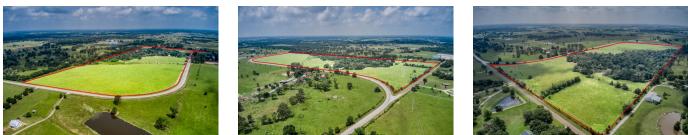

## Description:

This exceptional unrestricted property offers 77.5 acres of vast potential for commercial or residential development. The land boasts significant road frontage with 3784 ft on FM 1488 & 1195 ft on Nelson Rd., ensuring high visibility & accessibility. The 3-bedroom 2 Bath home on the property can serve as a comfortable residence, office, or guest quarters. Also located on the property are two work Shops. Also features two serene ponds, partial tree coverage providing natural beauty & shade, and is fully fenced for security & privacy. AG exemption in place, presenting opportunities for various farming or livestock ventures. This prime location is perfect for a business looking to capitalize on the high traffic of FM 1488. Enjoy the peace of mind knowing this property is not in a flood plain. Don't miss this unique opportunity to invest in a property with endless possibilities.

Acres: 78 List Price: \$3,722,928 City: Hempstead

County: Waller State: TX Zip: 77445

Timothy Phelan

TimothyPhelan

Image not found or type unknown

tphelan@WallerCountyLand.com

281-723-9656

Texas Real Estate Commision Information About Brokerage Service » | Texas Real Estate Commision Consumer Protection Notice »