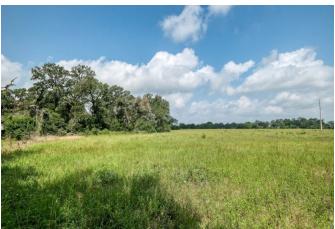

## Description:

This exceptional unrestricted property offers 77.5 acres of vast potential for commercial or residential development. The land boasts significant road frontage with 3784 ft on FM 1488 & 1195 ft on Nelson Rd., ensuring high visibility & accessibility. The 3-bedroom 2 Bath home on the property can serve as a comfortable residence, office, or guest quarters. Also located on the property are two work Shops. Also features two serene ponds, partial tree coverage providing natural beauty & shade, and is fully fenced for security & privacy. AG exemption in place, presenting opportunities for various farming or livestock ventures. This prime location is perfect for a business looking to capitalize on the high traffic of FM 1488. Enjoy the peace of mind knowing this property is not in a flood plain. Don't miss this unique opportunity to invest in a property with endless possibilities.