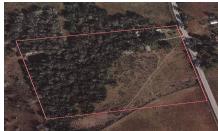

## Description:

This exceptional unrestricted property offers 25.85 acres of vast potential. The land boasts significant road frontage with approx. 985 ft on FM 1488 ensuring high visibility & accessibility. The 3-bedroom 2 Bath home on the property can serve as a residence, office, or guest quarters. Also located on the property are two workshops and two serene ponds, approx 50% wooded providing natural beauty & shade. AG exemption in place presenting opportunities for various farming or livestock ventures. This prime location is perfect for a business looking to capitalize on the high traffic of FM 1488. Enjoy the peace of mind knowing this property is not in a flood plain. Don't miss this unique opportunity to invest in a property with endless possibilities. More land available up to 77 acres.

Acres: 26

List Price: \$1,292,500

City: Hempstead

County: Waller

State: TX

Zip: 77445

Timothy Phelan
TimothyPhelan

Image not found or type unknown