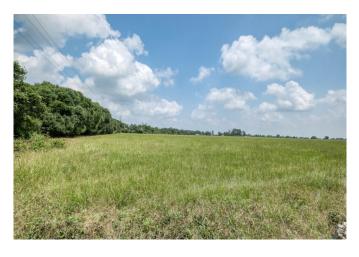

## Description:

This exceptional unrestricted property offers 25.85 acres of vast potential. The land boasts significant road frontage with approx. 985 ft on FM 1488 ensuring high visibility & accessibility. The 3-bedroom 2 Bath home on the property can serve as a residence, office, or guest quarters. Also located on the property are two workshops and two serene ponds, approx 50% wooded providing natural beauty & shade. AG exemption in place presenting opportunities for various farming or livestock ventures. This prime location is perfect for a business looking to capitalize on the high traffic of FM 1488. Enjoy the peace of mind knowing this property is not in a flood plain. Don't miss this unique opportunity to invest in a property with endless possibilities. More land available up to 77 acres.