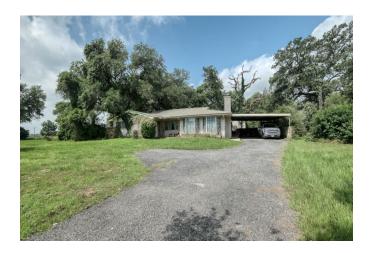

## Description:

This exceptional unrestricted property offers 25.85 acres of vast potential. The land boasts significant road frontage with approx. 985 ft on FM 1488 ensuring high visibility & accessibility. The 3-bedroom 2 Bath home on the property can serve as a residence, office, or guest quarters. Also located on the property are two workshops and two serene ponds, approx 50% wooded providing natural beauty & shade. AG exemption in place presenting opportunities for various farming or livestock ventures. This prime location is perfect for a business looking to capitalize on the high traffic of FM 1488. Enjoy the peace of mind knowing this property is not in a flood plain. Don't miss this unique opportunity to invest in a property with endless possibilities. More land available up to 77 acres.