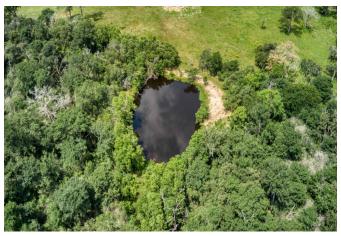

## Description:

This exceptional unrestricted property offers 25.85 acres of vast potential. The land boasts significant road frontage with approx. 985 ft on FM 1488 ensuring high visibility & accessibility. The 3-bedroom 2 Bath home on the property can serve as a residence, office, or guest quarters. Also located on the property are two workshops and two serene ponds, approx 50% wooded providing natural beauty & shade. AG exemption in place presenting opportunities for various farming or livestock ventures. This prime location is perfect for a business looking to capitalize on the high traffic of FM 1488. Enjoy the peace of mind knowing this property is not in a flood plain. Don't miss this unique opportunity to invest in a property with endless possibilities. More land available up to 77 acres.