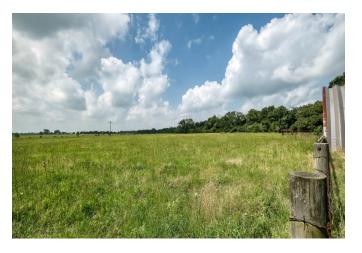

## Description:

This exceptional unrestricted property offers 25.85 acres of vast potential. The land boasts significant road frontage with approx. 985 ft on FM 1488 ensuring high visibility & accessibility. The 3-bedroom 2 Bath home on the property can serve as a residence, office, or guest quarters. Also located on the property are two workshops and two serene ponds, approx 50% wooded providing natural beauty & shade. AG exemption in place presenting opportunities for various farming or livestock ventures. This prime location is perfect for a business looking to capitalize on the high traffic of FM 1488. Enjoy the peace of mind knowing this property is not in a flood plain. Don't miss this unique opportunity to invest in a property with endless possibilities. More land available up to 77 acres.