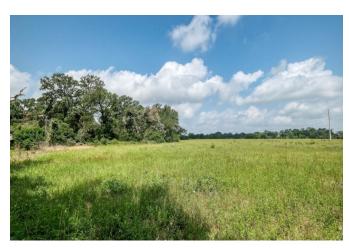

## Description:

This exceptional unrestricted property offers 25.85 acres of vast potential. The land boasts significant road frontage with approx. 985 ft on FM 1488 ensuring high visibility & accessibility. The 3-bedroom 2 Bath home on the property can serve as a residence, office, or guest quarters. Also located on the property are two workshops and two serene ponds, approx 50% wooded providing natural beauty & shade. AG exemption in place presenting opportunities for various farming or livestock ventures. This prime location is perfect for a business looking to capitalize on the high traffic of FM 1488. Enjoy the peace of mind knowing this property is not in a flood plain. Don't miss this unique opportunity to invest in a property with endless possibilities. More land available up to 77 acres.