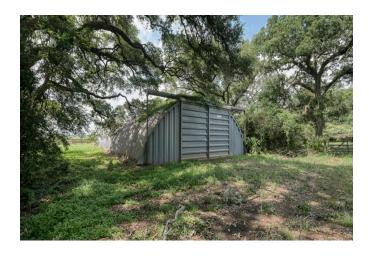

## Description:

This exceptional unrestricted property offers 25.85 acres of vast potential. The land boasts significant road frontage with approx. 985 ft on FM 1488 ensuring high visibility & accessibility. The 3-bedroom 2 Bath home on the property can serve as a residence, office, or guest quarters. Also located on the property are two workshops and two serene ponds, approx 50% wooded providing natural beauty & shade. AG exemption in place presenting opportunities for various farming or livestock ventures. This prime location is perfect for a business looking to capitalize on the high traffic of FM 1488. Enjoy the peace of mind knowing this property is not in a flood plain. Don't miss this unique opportunity to invest in a property with endless possibilities. More land available up to 77 acres.