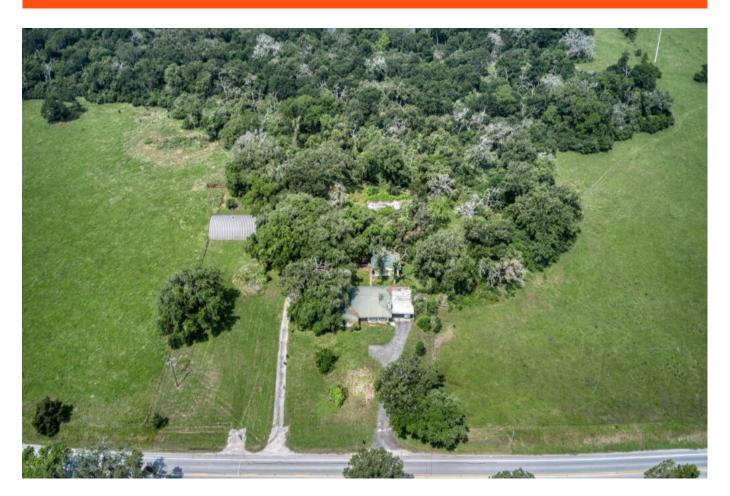

## Description:

This exceptional unrestricted property offers 25.85 acres of vast potential. The land boasts significant road frontage with approx. 985 ft on FM 1488 ensuring high visibility & accessibility. The 3-bedroom 2 Bath home on the property can serve as a residence, office, or guest quarters. Also located on the property are two workshops and two serene ponds, approx 50% wooded providing natural beauty & shade. AG exemption in place presenting opportunities for various farming or livestock ventures. This prime location is perfect for a business looking to capitalize on the high traffic of FM 1488. Enjoy the peace of mind knowing this property is not in a flood plain. Don't miss this unique opportunity to invest in a property with endless possibilities. More land available up to 77 acres.

Acres: 26

List Price: \$1,292,500

City: Hempstead

County: Waller

State: TX

Zip: 77445

Timothy Phelan
TimothyPhelan

Image not found or type unknown