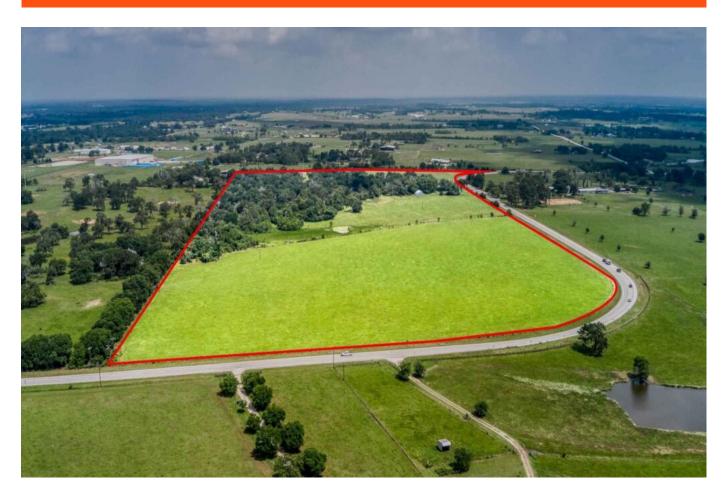

## Description:

This exceptional unrestricted property offers 77.5 acres of vast potential for commercial or residential development. The land boasts significant road frontage with 3784 ft on FM 1488 & 1195 ft on Nelson Rd., ensuring high visibility & accessibility. The 3-bedroom 2 Bath home on the property can serve as a comfortable residence, office, or guest quarters. Also located on the property are two work Shops. Also features two serene ponds, partial tree coverage providing natural beauty & shade, and is fully fenced for security & privacy. AG exemption in place, presenting opportunities for various farming or livestock ventures. This prime location is perfect for a business looking to capitalize on the high traffic of FM 1488. Enjoy the peace of mind knowing this property is not in a flood plain. Don't miss this unique opportunity to invest in a property with endless possibilities.

Acres: 78

List Price: \$3,722,928

City: Hempstead

County: Waller

State: Texas

Zip: 77445

Timothy Phelan
TimothyPhelan

Image not found or type unknown