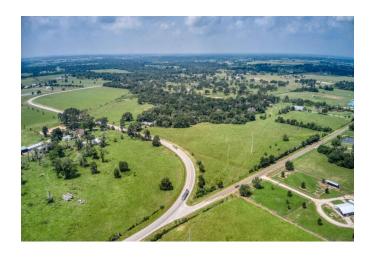

## Description:

This exceptional unrestricted property offers 77.5 acres of vast potential for commercial or residential development. The land boasts significant road frontage with 3784 ft on FM 1488 & 1195 ft on Nelson Rd., ensuring high visibility & accessibility. The 3-bedroom 2 Bath home on the property can serve as a comfortable residence, office, or guest quarters. Also located on the property are two work Shops. Also features two serene ponds, partial tree coverage providing natural beauty & shade, and is fully fenced for security & privacy. AG exemption in place, presenting opportunities for various farming or livestock ventures. This prime location is perfect for a business looking to capitalize on the high traffic of FM 1488. Enjoy the peace of mind knowing this property is not in a flood plain. Don't miss this unique opportunity to invest in a property with endless possibilities.