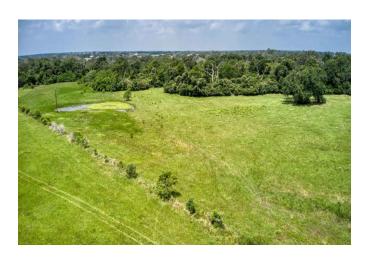

## Description:

This exceptional unrestricted property offers 77.5 acres of vast potential for commercial or residential development. The land boasts significant road frontage with 3784 ft on FM 1488 & 1195 ft on Nelson Rd., ensuring high visibility & accessibility. The 3-bedroom 2 Bath home on the property can serve as a comfortable residence, office, or guest quarters. Also located on the property are two work Shops. Also features two serene ponds, partial tree coverage providing natural beauty & shade, and is fully fenced for security & privacy. AG exemption in place, presenting opportunities for various farming or livestock ventures. This prime location is perfect for a business looking to capitalize on the high traffic of FM 1488. Enjoy the peace of mind knowing this property is not in a flood plain. Don't miss this unique opportunity to invest in a property with endless possibilities.