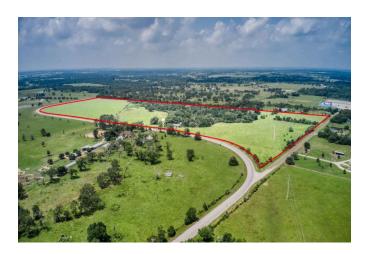

## Description:

This exceptional unrestricted property offers 77.5 acres of vast potential for commercial or residential development. The land boasts significant road frontage with 3784 ft on FM 1488 & 1195 ft on Nelson Rd., ensuring high visibility & accessibility. The 3-bedroom 2 Bath home on the property can serve as a comfortable residence, office, or guest quarters. Also located on the property are two work Shops. Also features two serene ponds, partial tree coverage providing natural beauty & shade, and is fully fenced for security & privacy. AG exemption in place, presenting opportunities for various farming or livestock ventures. This prime location is perfect for a business looking to capitalize on the high traffic of FM 1488. Enjoy the peace of mind knowing this property is not in a flood plain. Don't miss this unique opportunity to invest in a property with endless possibilities.

Acres: 78

List Price: \$3,722,928

City: Hempstead

County: Waller

State: Texas

Zip: 77445

Timothy Phelan
TimothyPhelan

Image not found or type unknown