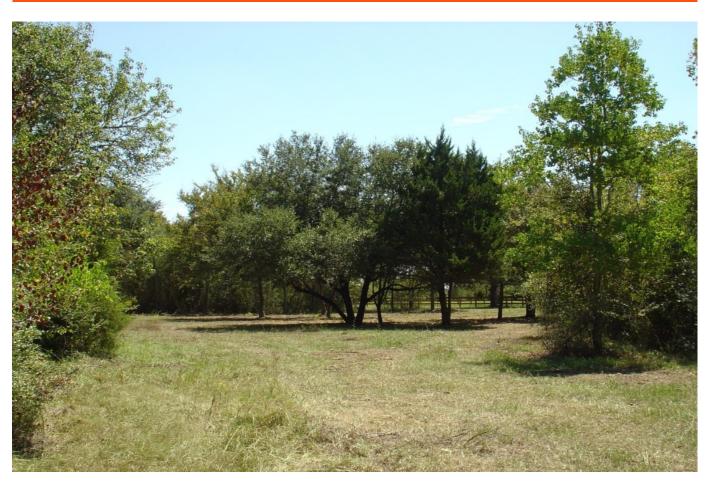

## Description:

Beautiful property with large scattered hardwoods, open areas and some heavily wooded areas. Park like home sites. All new fencing - 5 strand smooth wire on 3 sides and 3 board black fence across front (Painting to be completed by mid October). Lightly traveled county road surrounded by large ranches. Just minutes from Hwy 290 at FM 362. No mobiles, No commercial. Ag exempt. Electricity available at front and back of property. Small creek crosses back corner.