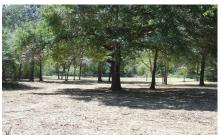

## Description:

Beautiful property with large scattered hardwoods, open areas and some heavily wooded areas. Park like home sites. All new fencing - 5 strand smooth wire on 3 sides and 3 board black fence across front (Painting to be completed by mid October). Lightly traveled county road surrounded by large ranches. Just minutes from Hwy 290 at FM 362. No mobiles, No commercial. Ag exempt. Electricity available at front and back of property. Small creek crosses back corner.