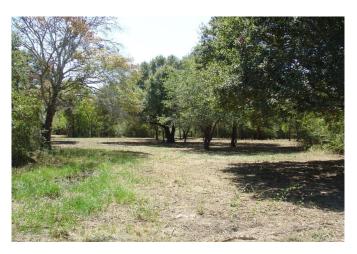

## Description:

Beautiful property with large scattered hardwoods, open areas and some heavily wooded areas. Park like home sites. All new fencing - 5 strand smooth wire on 3 sides and 3 board black fence across front (Painting to be completed by mid October). Lightly traveled county road surrounded by large ranches. Just minutes from Hwy 290 at FM 362. No mobiles, No commercial. Ag exempt. Electricity available at front and back of property. Small creek crosses back corner.