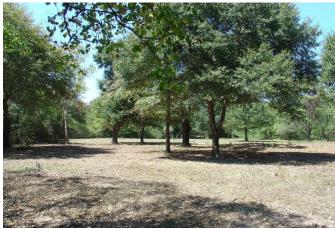

## Description:

Beautiful property with large scattered hardwoods, open areas and some heavily wooded areas. Park like home sites. All new fencing - 5 strand smooth wire on 3 sides and 3 board black fence across front (Painting to be completed by mid October). Lightly traveled county road surrounded by large ranches. Just minutes from Hwy 290 at FM 362. No mobiles, No commercial. Ag exempt. Electricity available at front and back of property. Small creek crosses back corner.