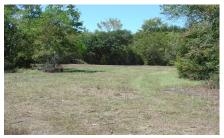

## Description:

Beautiful property with large scattered hardwoods, open areas and some heavily wooded areas. Park like home sites. All new fencing - 5 strand smooth wire on 3 sides and 3 board black fence across front (Painting to be completed by mid October). Lightly traveled county road surrounded by large ranches. Just minutes from Hwy 290 at FM 362. No mobiles, No commercial. Ag exempt. Electricity available at front and back of property. Small creek crosses back corner.