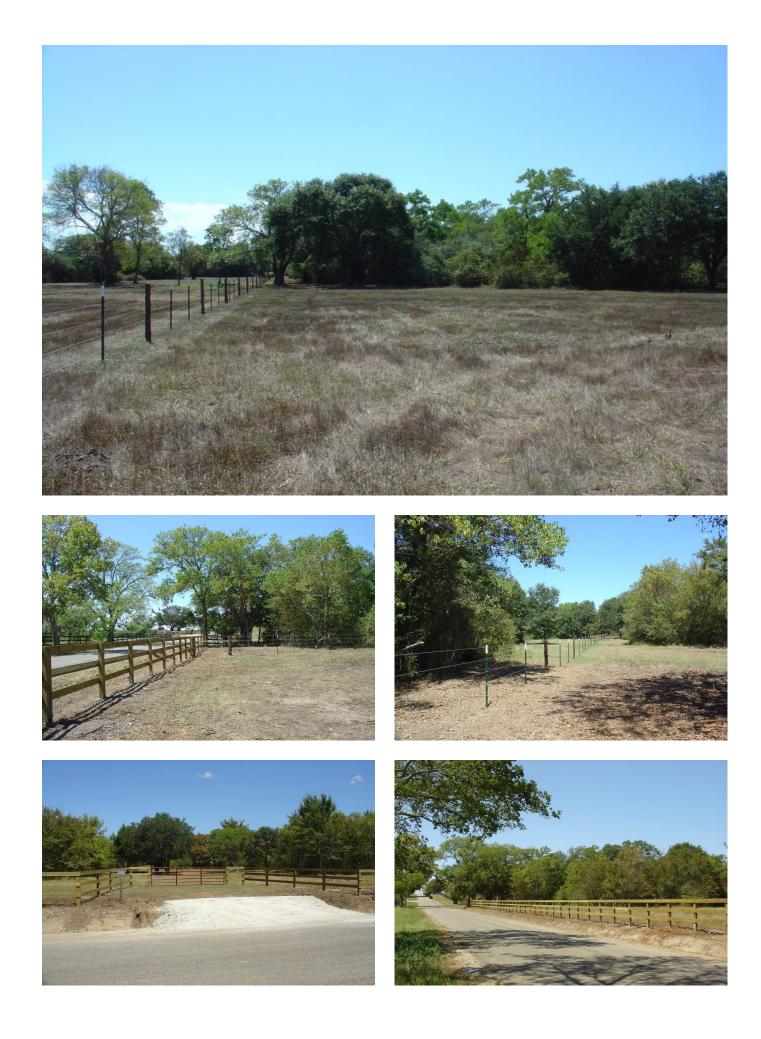

## Description:

Beautiful property with large scattered hardwoods, open areas and some heavily wooded areas. Park like home sites. All new fencing - 5 strand smooth wire on 3 sides and 3 board black fence across front (Painting to be completed by mid October). Lightly traveled county road surrounded by large ranches. Just minutes from Hwy 290 at FM 362. No mobiles, No commercial. Ag exempt. Electricity available at front and back of property. Small creek crosses back corner.