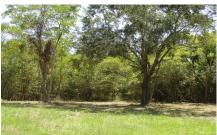

## Description:

Beautiful property with large scattered hardwoods, open areas and some heavily wooded areas. Park like home sites. All new fencing - 5 strand smooth wire on 3 sides and 3 board black fence across front (Painting to be completed by mid October). Lightly traveled county road surrounded by large ranches. Just minutes from Hwy 290 at FM 362. No mobiles, No commercial. Ag exempt. Electricity available at front and back of property. Small creek crosses back corner.