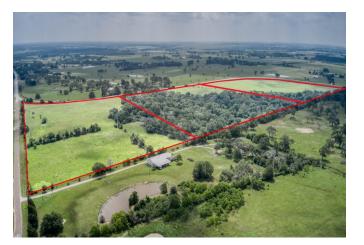

## Description:

24.528 Unrestricted Acres in Prime Location with High Visibility and excellent frontage on FM 1488 & Nelson Rd. Ideally situated for maximum accessibility and exposure. Whether you're looking to build your dream home, start a business, or invest in land with versatile possibilities, this tract has it all. This property has an ag exemption in place for low taxes, no flood plain, fenced on 3 sides and is about 65% cleared with clusters of mature trees. With its wide open space and strategic location, this property is perfect for those seeking flexibility and opportunity. Don't miss out on this rare find! More land available up to 50.378 acres.

Acres: 25 List Price: \$1,177,344 City: Hempstead

County: Waller State: TX Zip: 77445

Timothy Phelan TimothyPhelan

Image not found or type unknown

tphelan@WallerCountyLand.com 281-723-9656

Texas Real Estate Commision Information About Brokerage Service » | Texas Real Estate Commision Consumer Protection Notice »