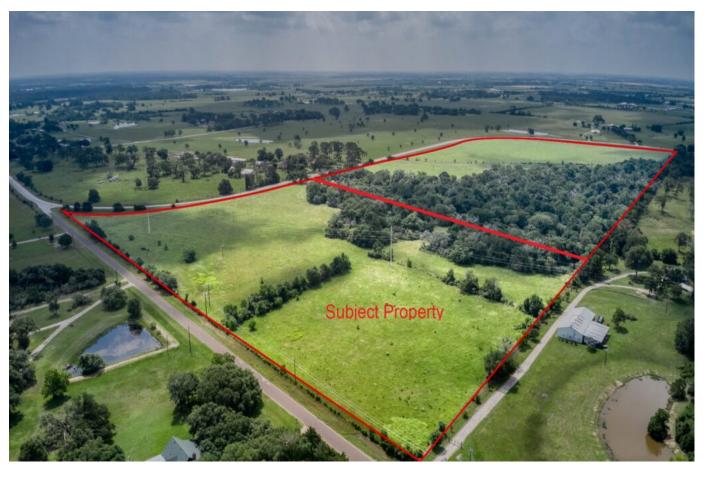

## Description:

24.528 Unrestricted Acres in Prime Location with High Visibility and excellent frontage on FM 1488 & Nelson Rd. Ideally situated for maximum accessibility and exposure. Whether you're looking to build your dream home, start a business, or invest in land with versatile possibilities, this tract has it all. This property has an ag exemption in place for low taxes, no flood plain, fenced on 3 sides and is about 65% cleared with clusters of mature trees. With its wide open space and strategic location, this property is perfect for those seeking flexibility and opportunity. Don't miss out on this rare find! More land available up to 50.378 acres.