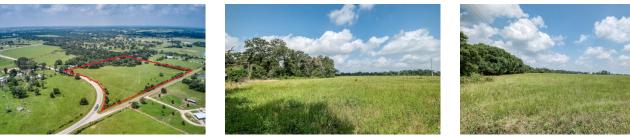

## Description:

24.528 Unrestricted Acres in Prime Location with High Visibility and excellent frontage on FM 1488 & Nelson Rd. Ideally situated for maximum accessibility and exposure. Whether you're looking to build your dream home, start a business, or invest in land with versatile possibilities, this tract has it all. This property has an ag exemption in place for low taxes, no flood plain, fenced on 3 sides and is about 65% cleared with clusters of mature trees. With its wide open space and strategic location, this property is perfect for those seeking flexibility and opportunity. Don't miss out on this rare find! More land available up to 50.378 acres.