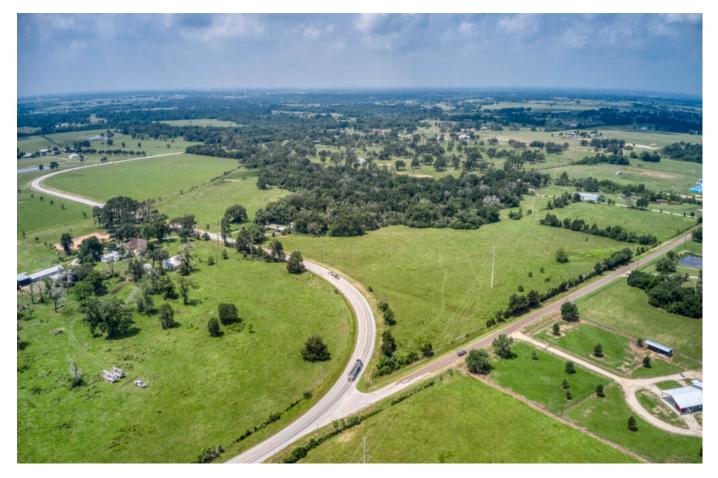

## Description:

24.528 Unrestricted Acres in Prime Location with High Visibility and excellent frontage on FM 1488 & Nelson Rd. Ideally situated for maximum accessibility and exposure. Whether you're looking to build your dream home, start a business, or invest in land with versatile possibilities, this tract has it all. This property has an ag exemption in place for low taxes, no flood plain, fenced on 3 sides and is about 65% cleared with clusters of mature trees. With its wide open space and strategic location, this property is perfect for those seeking flexibility and opportunity. Don't miss out on this rare find! More land available up to 50.378 acres.

Acres: 25 List Price: \$1,177,344 City: Hempstead

County: Waller State: TX Zip: 77445

Timothy Phelan TimothyPhelan

Image not found or type unknown

tphelan@WallerCountyLand.com 281-723-9656

Texas Real Estate Commision Information About Brokerage Service » | Texas Real Estate Commision Consumer Protection Notice »