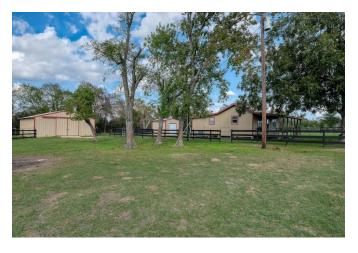

## Description:

47 acres with 2 bed, 1 bath cozy cabin with nice front porch and central A/C & Heat, cabin located at back of property for total privacy. Recently built 8 stall stable with tack room and storage room. Nice mixture of open grassland and trees. Beautiful trails provide ideal setting for enjoying nature/wildlife. Two ponds, good perimeter fencing, ag exempt and no flood plain. Fantastic views! Very scenic area of Waller County located less than 10 minutes from Buc-ees at Hwy 290 & FM 362. Many choice homesites.