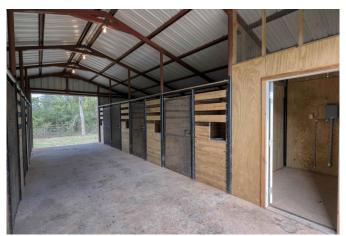

## Description:

47 acres with 2 bed, 1 bath cozy cabin with nice front porch and central A/C & Heat, cabin located at back of property for total privacy. Recently built 8 stall stable with tack room and storage room. Nice mixture of open grassland and trees. Beautiful trails provide ideal setting for enjoying nature/wildlife. Two ponds, good perimeter fencing, ag exempt and no flood plain. Fantastic views! Very scenic area of Waller County located less than 10 minutes from Buc-ees at Hwy 290 & FM 362. Many choice homesites.