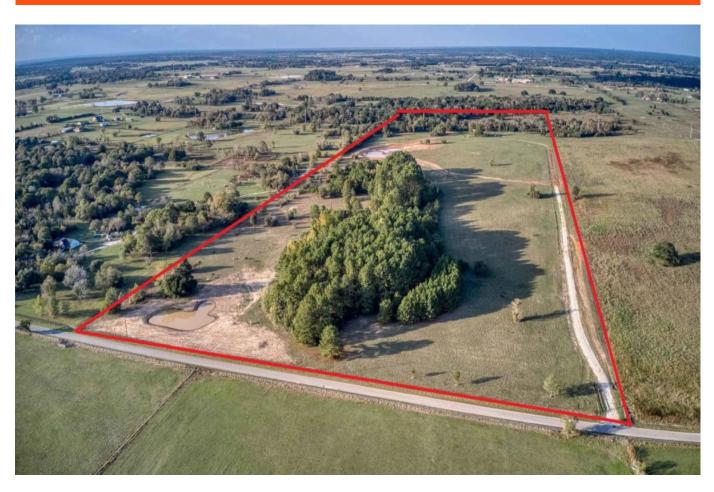

## Description:

47 acres with 2 bed, 1 bath cozy cabin with nice front porch and central A/C & Heat, cabin located at back of property for total privacy. Recently built 8 stall stable with tack room and storage room. Nice mixture of open grassland and trees. Beautiful trails provide ideal setting for enjoying nature/wildlife. Two ponds, good perimeter fencing, ag exempt and no flood plain. Fantastic views! Very scenic area of Waller County located less than 10 minutes from Buc-ees at Hwy 290 & FM 362. Many choice homesites.

Acres: 47 List Price: \$1,550,000 City: Waller

County: Waller State: Texas Zip: 77484