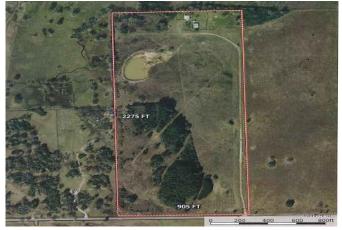

## Description:

47 acres with 2 bed, 1 bath cozy cabin with nice front porch and central A/C & Heat, cabin located at back of property for total privacy. Recently built 8 stall stable with tack room and storage room. Nice mixture of open grassland and trees. Beautiful trails provide ideal setting for enjoying nature/wildlife. Two ponds, good perimeter fencing, ag exempt and no flood plain. Fantastic views! Very scenic area of Waller County located less than 10 minutes from Buc-ees at Hwy 290 & FM 362. Many choice homesites.

Acres: 47 List Price: \$1,550,000 City: Waller

County: Waller State: Texas Zip: 77484