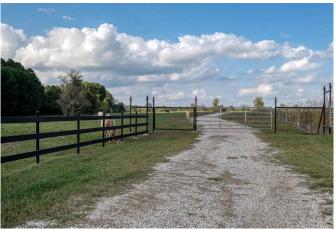

## Description:

47 acres with 2 bed, 1 bath cozy cabin with nice front porch and central A/C & Heat, cabin located at back of property for total privacy. Recently built 8 stall stable with tack room and storage room. Nice mixture of open grassland and trees. Beautiful trails provide ideal setting for enjoying nature/wildlife. Two ponds, good perimeter fencing, ag exempt and no flood plain. Fantastic views! Very scenic area of Waller County located less than 10 minutes from Buc-ees at Hwy 290 & FM 362. Many choice homesites.