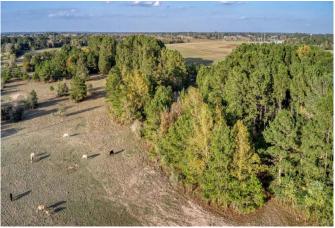

## Description:

47 acres with 2 bed, 1 bath cozy cabin with nice front porch and central A/C & Heat, cabin located at back of property for total privacy. Recently built 8 stall stable with tack room and storage room. Nice mixture of open grassland and trees. Beautiful trails provide ideal setting for enjoying nature/wildlife. Two ponds, good perimeter fencing, ag exempt and no flood plain. Fantastic views! Very scenic area of Waller County located less than 10 minutes from Buc-ees at Hwy 290 & FM 362. Many choice homesites.