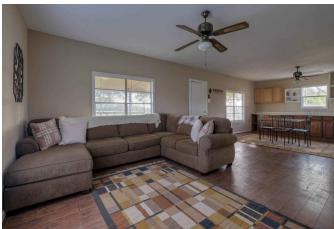

## Description:

47 acres with 2 bed, 1 bath cozy cabin with nice front porch and central A/C & Heat, cabin located at back of property for total privacy. Recently built 8 stall stable with tack room and storage room. Nice mixture of open grassland and trees. Beautiful trails provide ideal setting for enjoying nature/wildlife. Two ponds, good perimeter fencing, ag exempt and no flood plain. Fantastic views! Very scenic area of Waller County located less than 10 minutes from Buc-ees at Hwy 290 & FM 362. Many choice homesites.