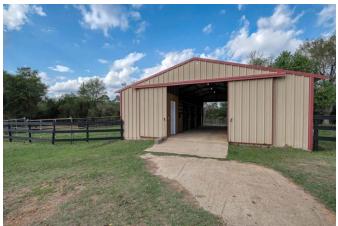

## Description:

47 acres with 2 bed, 1 bath cozy cabin with nice front porch and central A/C & Heat, cabin located at back of property for total privacy. Recently built 8 stall stable with tack room and storage room. Nice mixture of open grassland and trees. Beautiful trails provide ideal setting for enjoying nature/wildlife. Two ponds, good perimeter fencing, ag exempt and no flood plain. Fantastic views! Very scenic area of Waller County located less than 10 minutes from Buc-ees at Hwy 290 & FM 362. Many choice homesites.