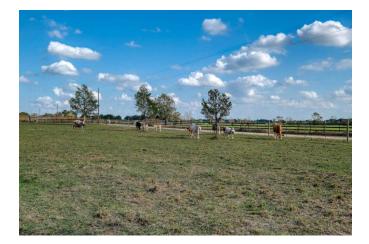

## Description:

47 acres with 2 bed, 1 bath cozy cabin with nice front porch and central A/C & Heat, cabin located at back of property for total privacy. Recently built 8 stall stable with tack room and storage room. Nice mixture of open grassland and trees. Beautiful trails provide ideal setting for enjoying nature/wildlife. Two ponds, good perimeter fencing, ag exempt and no flood plain. Fantastic views! Very scenic area of Waller County located less than 10 minutes from Buc-ees at Hwy 290 & FM 362. Many choice homesites.