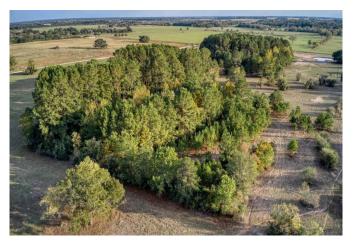

## Description:

47 acres with 2 bed, 1 bath cozy cabin with nice front porch and central A/C & Heat, cabin located at back of property for total privacy. Recently built 8 stall stable with tack room and storage room. Nice mixture of open grassland and trees. Beautiful trails provide ideal setting for enjoying nature/wildlife. Two ponds, good perimeter fencing, ag exempt and no flood plain. Fantastic views! Very scenic area of Waller County located less than 10 minutes from Buc-ees at Hwy 290 & FM 362. Many choice homesites.