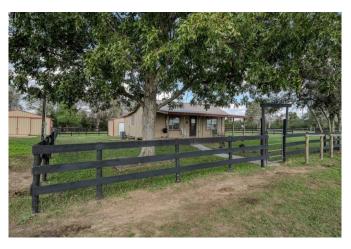

## Description:

47 acres with 2 bed, 1 bath cozy cabin with nice front porch and central A/C & Heat, cabin located at back of property for total privacy. Recently built 8 stall stable with tack room and storage room. Nice mixture of open grassland and trees. Beautiful trails provide ideal setting for enjoying nature/wildlife. Two ponds, good perimeter fencing, ag exempt and no flood plain. Fantastic views! Very scenic area of Waller County located less than 10 minutes from Buc-ees at Hwy 290 & FM 362. Many choice homesites.