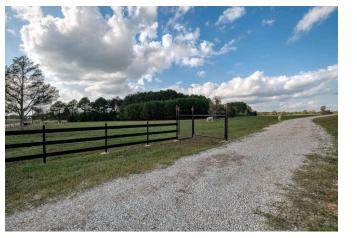

## Description:

47 acres with 2 bed, 1 bath cozy cabin with nice front porch and central A/C & Heat, cabin located at back of property for total privacy. Recently built 8 stall stable with tack room and storage room. Nice mixture of open grassland and trees. Beautiful trails provide ideal setting for enjoying nature/wildlife. Two ponds, good perimeter fencing, ag exempt and no flood plain. Fantastic views! Very scenic area of Waller County located less than 10 minutes from Buc-ees at Hwy 290 & FM 362. Many choice homesites.