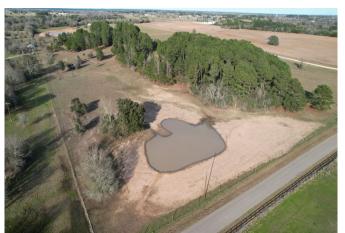

## Description:

47 acres with 2 bed, 1 bath cozy cabin with nice front porch and central A/C & Heat, cabin located at back of property for total privacy. Recently built 8 stall stable with tack room and storage room. Nice mixture of open grassland and trees. Beautiful trails provide ideal setting for enjoying nature/wildlife. Two ponds, good perimeter fencing, ag exempt and no flood plain. Fantastic views! Very scenic area of Waller County located less than 10 minutes from Buc-ees at Hwy 290 & FM 362. Many choice homesites.