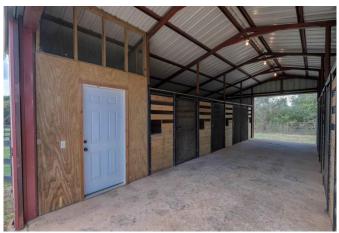

## Description:

47 acres with 2 bed, 1 bath cozy cabin with nice front porch and central A/C & Heat, cabin located at back of property for total privacy. Recently built 8 stall stable with tack room and storage room. Nice mixture of open grassland and trees. Beautiful trails provide ideal setting for enjoying nature/wildlife. Two ponds, good perimeter fencing, ag exempt and no flood plain. Fantastic views! Very scenic area of Waller County located less than 10 minutes from Buc-ees at Hwy 290 & FM 362. Many choice homesites.