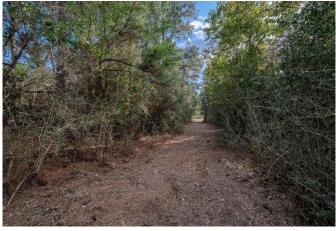

## Description:

47 acres with 2 bed, 1 bath cozy cabin with nice front porch and central A/C & Heat, cabin located at back of property for total privacy. Recently built 8 stall stable with tack room and storage room. Nice mixture of open grassland and trees. Beautiful trails provide ideal setting for enjoying nature/wildlife. Two ponds, good perimeter fencing, ag exempt and no flood plain. Fantastic views! Very scenic area of Waller County located less than 10 minutes from Buc-ees at Hwy 290 & FM 362. Many choice homesites.