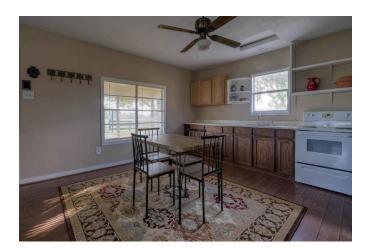

## Description:

47 acres with 2 bed, 1 bath cozy cabin with nice front porch and central A/C & Heat, cabin located at back of property for total privacy. Recently built 8 stall stable with tack room and storage room. Nice mixture of open grassland and trees. Beautiful trails provide ideal setting for enjoying nature/wildlife. Two ponds, good perimeter fencing, ag exempt and no flood plain. Fantastic views! Very scenic area of Waller County located less than 10 minutes from Buc-ees at Hwy 290 & FM 362. Many choice homesites.