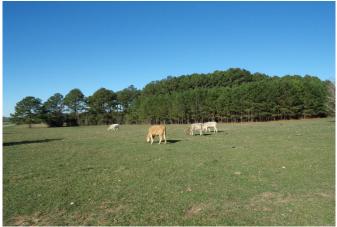

## Description:

47 acres with 2 bed, 1 bath cozy cabin with nice front porch and central A/C & Heat, cabin located at back of property for total privacy. Recently built 8 stall stable with tack room and storage room. Nice mixture of open grassland and trees. Beautiful trails provide ideal setting for enjoying nature/wildlife. Two ponds, good perimeter fencing, ag exempt and no flood plain. Fantastic views! Very scenic area of Waller County located less than 10 minutes from Buc-ees at Hwy 290 & FM 362. Many choice homesites.