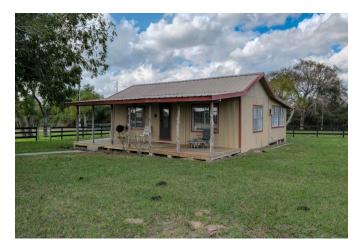

## Description:

47 acres with 2 bed, 1 bath cozy cabin with nice front porch and central A/C & Heat, cabin located at back of property for total privacy. Recently built 8 stall stable with tack room and storage room. Nice mixture of open grassland and trees. Beautiful trails provide ideal setting for enjoying nature/wildlife. Two ponds, good perimeter fencing, ag exempt and no flood plain. Fantastic views! Very scenic area of Waller County located less than 10 minutes from Buc-ees at Hwy 290 & FM 362. Many choice homesites.