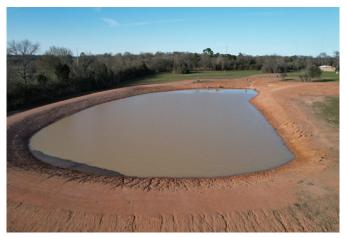

## Description:

47 acres with 2 bed, 1 bath cozy cabin with nice front porch and central A/C & Heat, cabin located at back of property for total privacy. Recently built 8 stall stable with tack room and storage room. Nice mixture of open grassland and trees. Beautiful trails provide ideal setting for enjoying nature/wildlife. Two ponds, good perimeter fencing, ag exempt and no flood plain. Fantastic views! Very scenic area of Waller County located less than 10 minutes from Buc-ees at Hwy 290 & FM 362. Many choice homesites.