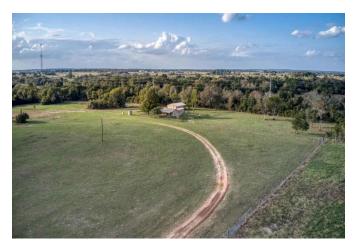

## Description:

47 acres with 2 bed, 1 bath cozy cabin with nice front porch and central A/C & Heat, cabin located at back of property for total privacy. Recently built 8 stall stable with tack room and storage room. Nice mixture of open grassland and trees. Beautiful trails provide ideal setting for enjoying nature/wildlife. Two ponds, good perimeter fencing, ag exempt and no flood plain. Fantastic views! Very scenic area of Waller County located less than 10 minutes from Buc-ees at Hwy 290 & FM 362. Many choice homesites.