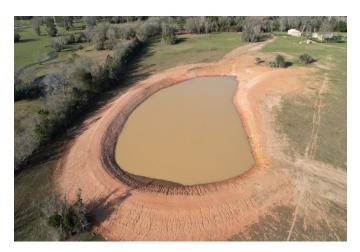

## Description:

47 acres with 2 bed, 1 bath cozy cabin with nice front porch and central A/C & Heat, cabin located at back of property for total privacy. Recently built 8 stall stable with tack room and storage room. Nice mixture of open grassland and trees. Beautiful trails provide ideal setting for enjoying nature/wildlife. Two ponds, good perimeter fencing, ag exempt and no flood plain. Fantastic views! Very scenic area of Waller County located less than 10 minutes from Buc-ees at Hwy 290 & FM 362. Many choice homesites.