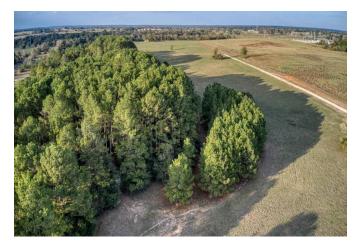

## Description:

47 acres with 2 bed, 1 bath cozy cabin with nice front porch and central A/C & Heat, cabin located at back of property for total privacy. Recently built 8 stall stable with tack room and storage room. Nice mixture of open grassland and trees. Beautiful trails provide ideal setting for enjoying nature/wildlife. Two ponds, good perimeter fencing, ag exempt and no flood plain. Fantastic views! Very scenic area of Waller County located less than 10 minutes from Buc-ees at Hwy 290 & FM 362. Many choice homesites.