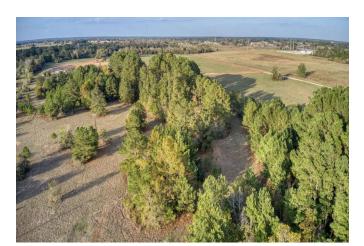

## Description:

47 acres with 2 bed, 1 bath cozy cabin with nice front porch and central A/C & Heat, cabin located at back of property for total privacy. Recently built 8 stall stable with tack room and storage room. Nice mixture of open grassland and trees. Beautiful trails provide ideal setting for enjoying nature/wildlife. Two ponds, good perimeter fencing, ag exempt and no flood plain. Fantastic views! Very scenic area of Waller County located less than 10 minutes from Buc-ees at Hwy 290 & FM 362. Many choice homesites.