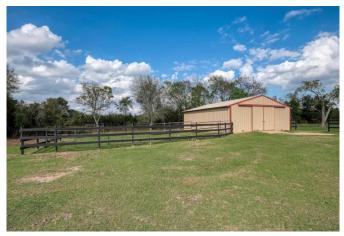

## Description:

47 acres with 2 bed, 1 bath cozy cabin with nice front porch and central A/C & Heat, cabin located at back of property for total privacy. Recently built 8 stall stable with tack room and storage room. Nice mixture of open grassland and trees. Beautiful trails provide ideal setting for enjoying nature/wildlife. Two ponds, good perimeter fencing, ag exempt and no flood plain. Fantastic views! Very scenic area of Waller County located less than 10 minutes from Buc-ees at Hwy 290 & FM 362. Many choice homesites.