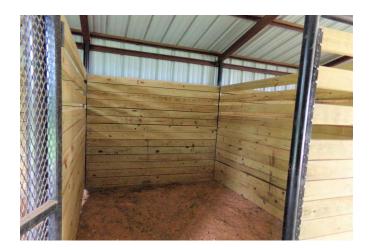

## Description:

47 acres with 2 bed, 1 bath cozy cabin with nice front porch and central A/C & Heat, cabin located at back of property for total privacy. Recently built 8 stall stable with tack room and storage room. Nice mixture of open grassland and trees. Beautiful trails provide ideal setting for enjoying nature/wildlife. Two ponds, good perimeter fencing, ag exempt and no flood plain. Fantastic views! Very scenic area of Waller County located less than 10 minutes from Buc-ees at Hwy 290 & FM 362. Many choice homesites.