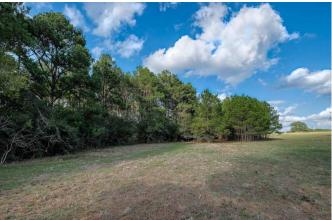

## Description:

47 acres with 2 bed, 1 bath cozy cabin with nice front porch and central A/C & Heat, cabin located at back of property for total privacy. Recently built 8 stall stable with tack room and storage room. Nice mixture of open grassland and trees. Beautiful trails provide ideal setting for enjoying nature/wildlife. Two ponds, good perimeter fencing, ag exempt and no flood plain. Fantastic views! Very scenic area of Waller County located less than 10 minutes from Buc-ees at Hwy 290 & FM 362. Many choice homesites.