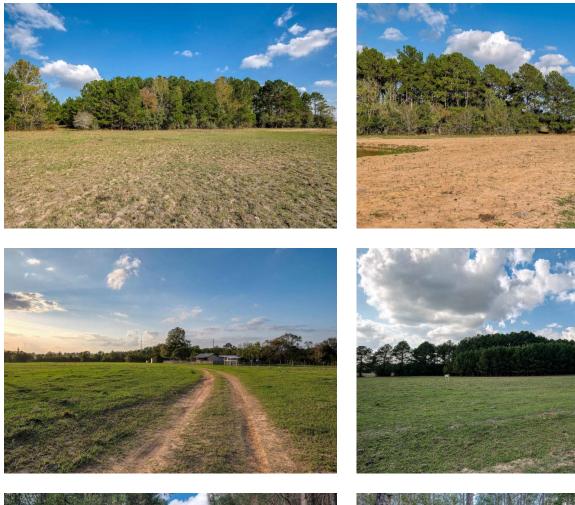

## Description:

47 acres with 2 bed, 1 bath cozy cabin with nice front porch and central A/C & Heat, cabin located at back of property for total privacy. Recently built 8 stall stable with tack room and storage room. Nice mixture of open grassland and trees. Beautiful trails provide ideal setting for enjoying nature/wildlife. Two ponds, good perimeter fencing, ag exempt and no flood plain. Fantastic views! Very scenic area of Waller County located less than 10 minutes from Buc-ees at Hwy 290 & FM 362. Many choice homesites.