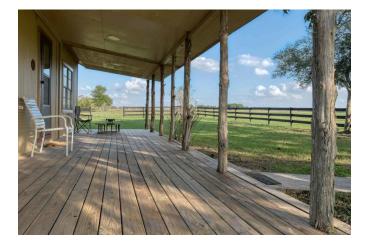

## Description:

47 acres with 2 bed, 1 bath cozy cabin with nice front porch and central A/C & Heat, cabin located at back of property for total privacy. Recently built 8 stall stable with tack room and storage room. Nice mixture of open grassland and trees. Beautiful trails provide ideal setting for enjoying nature/wildlife. Two ponds, good perimeter fencing, ag exempt and no flood plain. Fantastic views! Very scenic area of Waller County located less than 10 minutes from Buc-ees at Hwy 290 & FM 362. Many choice homesites.