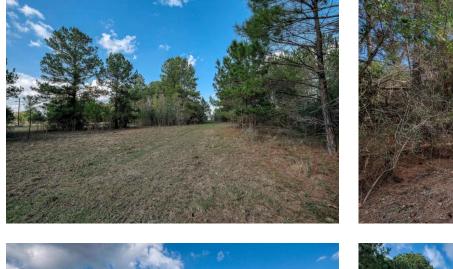

## Description:

47 acres with 2 bed, 1 bath cozy cabin with nice front porch and central A/C & Heat, cabin located at back of property for total privacy. Recently built 8 stall stable with tack room and storage room. Nice mixture of open grassland and trees. Beautiful trails provide ideal setting for enjoying nature/wildlife. Two ponds, good perimeter fencing, ag exempt and no flood plain. Fantastic views! Very scenic area of Waller County located less than 10 minutes from Buc-ees at Hwy 290 & FM 362. Many choice homesites.