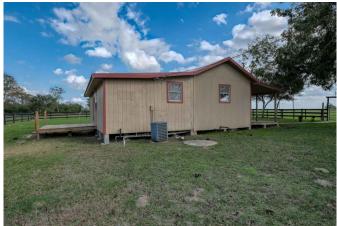

## Description:

47 acres with 2 bed, 1 bath cozy cabin with nice front porch and central A/C & Heat, cabin located at back of property for total privacy. Recently built 8 stall stable with tack room and storage room. Nice mixture of open grassland and trees. Beautiful trails provide ideal setting for enjoying nature/wildlife. Two ponds, good perimeter fencing, ag exempt and no flood plain. Fantastic views! Very scenic area of Waller County located less than 10 minutes from Buc-ees at Hwy 290 & FM 362. Many choice homesites.