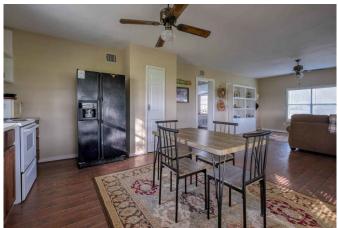

## Description:

47 acres with 2 bed, 1 bath cozy cabin with nice front porch and central A/C & Heat, cabin located at back of property for total privacy. Recently built 8 stall stable with tack room and storage room. Nice mixture of open grassland and trees. Beautiful trails provide ideal setting for enjoying nature/wildlife. Two ponds, good perimeter fencing, ag exempt and no flood plain. Fantastic views! Very scenic area of Waller County located less than 10 minutes from Buc-ees at Hwy 290 & FM 362. Many choice homesites.