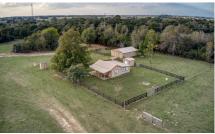

## Description:

47 acres with 2 bed, 1 bath cozy cabin with nice front porch and central A/C & Heat, cabin located at back of property for total privacy. Recently built 8 stall stable with tack room and storage room. Nice mixture of open grassland and trees. Beautiful trails provide ideal setting for enjoying nature/wildlife. Two ponds, good perimeter fencing, ag exempt and no flood plain. Fantastic views! Very scenic area of Waller County located less than 10 minutes from Buc-ees at Hwy 290 & FM 362. Many choice homesites.