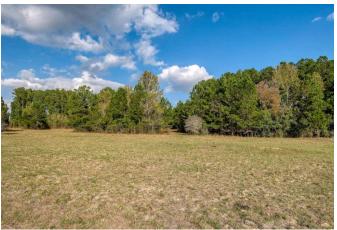

## Description:

47 acres with 2 bed, 1 bath cozy cabin with nice front porch and central A/C & Heat, cabin located at back of property for total privacy. Recently built 8 stall stable with tack room and storage room. Nice mixture of open grassland and trees. Beautiful trails provide ideal setting for enjoying nature/wildlife. Two ponds, good perimeter fencing, ag exempt and no flood plain. Fantastic views! Very scenic area of Waller County located less than 10 minutes from Buc-ees at Hwy 290 & FM 362. Many choice homesites.