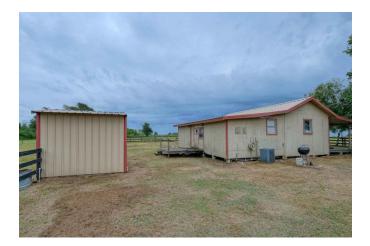

## Description:

47 acres with 2 bed, 1 bath cozy cabin with nice front porch and central A/C & Heat, cabin located at back of property for total privacy. Recently built 8 stall stable with tack room and storage room. Nice mixture of open grassland and trees. Beautiful trails provide ideal setting for enjoying nature/wildlife. Two ponds, good perimeter fencing, ag exempt and no flood plain. Fantastic views! Very scenic area of Waller County located less than 10 minutes from Buc-ees at Hwy 290 & FM 362. NOTE: TXDOT's proposed widening & realignment of FM 1488 shows that the NW corner of this property may have frontage on FM 1488 someday. See attachments.