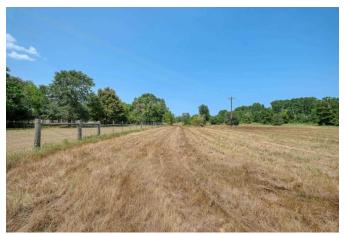

## Description:

47 acres with 2 bed, 1 bath cozy cabin with nice front porch and central A/C & Heat, cabin located at back of property for total privacy. Recently built 8 stall stable with tack room and storage room. Nice mixture of open grassland and trees. Beautiful trails provide ideal setting for enjoying nature/wildlife. Two ponds, good perimeter fencing, ag exempt and no flood plain. Fantastic views! Very scenic area of Waller County located less than 10 minutes from Buc-ees at Hwy 290 & FM 362. NOTE: TXDOT's proposed widening & realignment of FM 1488 shows that the NW corner of this property may have frontage on FM 1488 someday. See attachments.