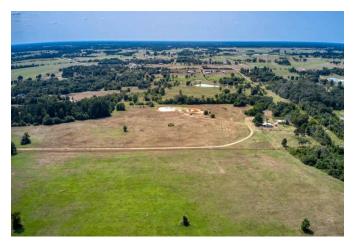

## Description:

47 acres with 2 bed, 1 bath cozy cabin with nice front porch and central A/C & Heat, cabin located at back of property for total privacy. Recently built 8 stall stable with tack room and storage room. Nice mixture of open grassland and trees. Beautiful trails provide ideal setting for enjoying nature/wildlife. Two ponds, good perimeter fencing, ag exempt and no flood plain. Fantastic views! Very scenic area of Waller County located less than 10 minutes from Buc-ees at Hwy 290 & FM 362. NOTE: TXDOT's proposed widening & realignment of FM 1488 shows that the NW corner of this property may have frontage on FM 1488 someday. See attachments.