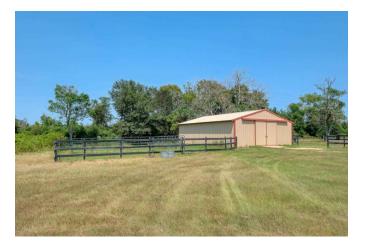

## Description:

47 acres with 2 bed, 1 bath cozy cabin with nice front porch and central A/C & Heat, cabin located at back of property for total privacy. Recently built 8 stall stable with tack room and storage room. Nice mixture of open grassland and trees. Beautiful trails provide ideal setting for enjoying nature/wildlife. Two ponds, good perimeter fencing, ag exempt and no flood plain. Fantastic views! Very scenic area of Waller County located less than 10 minutes from Buc-ees at Hwy 290 & FM 362. NOTE: TXDOT's proposed widening & realignment of FM 1488 shows that the NW corner of this property may have frontage on FM 1488 someday. See attachments.