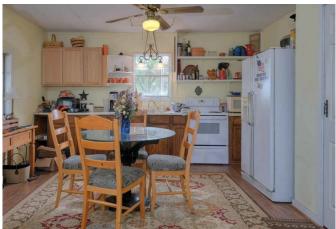

## Description:

47 acres with 2 bed, 1 bath cozy cabin with nice front porch and central A/C & Heat, cabin located at back of property for total privacy. Recently built 8 stall stable with tack room and storage room. Nice mixture of open grassland and trees. Beautiful trails provide ideal setting for enjoying nature/wildlife. Two ponds, good perimeter fencing, ag exempt and no flood plain. Fantastic views! Very scenic area of Waller County located less than 10 minutes from Buc-ees at Hwy 290 & FM 362. NOTE: TXDOT's proposed widening & realignment of FM 1488 shows that the NW corner of this property may have frontage on FM 1488 someday. See attachments.