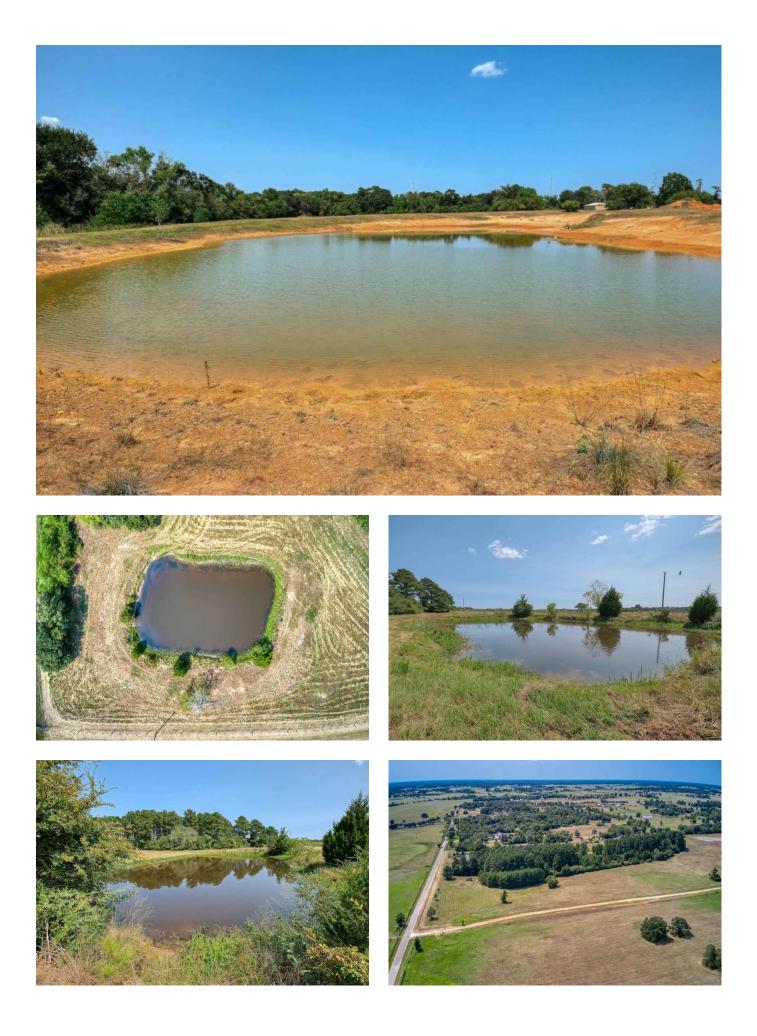

## Description:

47 acres with 2 bed, 1 bath cozy cabin with nice front porch and central A/C & Heat, cabin located at back of property for total privacy. Recently built 8 stall stable with tack room and storage room. Nice mixture of open grassland and trees. Beautiful trails provide ideal setting for enjoying nature/wildlife. Two ponds, good perimeter fencing, ag exempt and no flood plain. Fantastic views! Very scenic area of Waller County located less than 10 minutes from Buc-ees at Hwy 290 & FM 362. NOTE: TXDOT's proposed widening & realignment of FM 1488 shows that the NW corner of this property may have frontage on FM 1488 someday. See attachments.