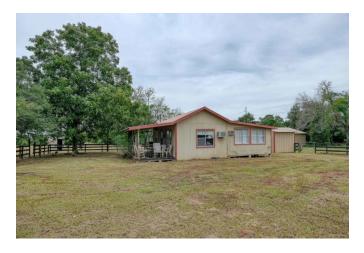

## Description:

47 acres with 2 bed, 1 bath cozy cabin with nice front porch and central A/C & Heat, cabin located at back of property for total privacy. Recently built 8 stall stable with tack room and storage room. Nice mixture of open grassland and trees. Beautiful trails provide ideal setting for enjoying nature/wildlife. Two ponds, good perimeter fencing, ag exempt and no flood plain. Fantastic views! Very scenic area of Waller County located less than 10 minutes from Buc-ees at Hwy 290 & FM 362. NOTE: TXDOT's proposed widening & realignment of FM 1488 shows that the NW corner of this property may have frontage on FM 1488 someday. See attachments.