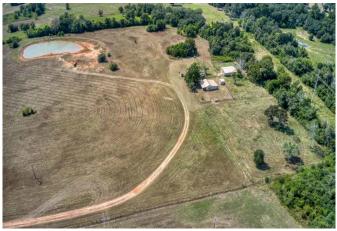

## Description:

47 acres with 2 bed, 1 bath cozy cabin with nice front porch and central A/C & Heat, cabin located at back of property for total privacy. Recently built 8 stall stable with tack room and storage room. Nice mixture of open grassland and trees. Beautiful trails provide ideal setting for enjoying nature/wildlife. Two ponds, good perimeter fencing, ag exempt and no flood plain. Fantastic views! Very scenic area of Waller County located less than 10 minutes from Buc-ees at Hwy 290 & FM 362. NOTE: TXDOT's proposed widening & realignment of FM 1488 shows that the NW corner of this property may have frontage on FM 1488 someday. See attachments.