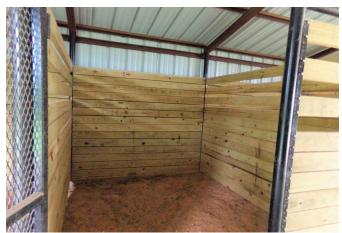

## Description:

47 acres with 2 bed, 1 bath cozy cabin with nice front porch and central A/C & Heat, cabin located at back of property for total privacy. Recently built 8 stall stable with tack room and storage room. Nice mixture of open grassland and trees. Beautiful trails provide ideal setting for enjoying nature/wildlife. Two ponds, good perimeter fencing, ag exempt and no flood plain. Fantastic views! Very scenic area of Waller County located less than 10 minutes from Buc-ees at Hwy 290 & FM 362. NOTE: TXDOT's proposed widening & realignment of FM 1488 shows that the NW corner of this property may have frontage on FM 1488 someday. See attachments.