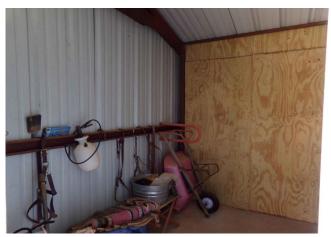

## Description:

47 acres with 2 bed, 1 bath cozy cabin with nice front porch and central A/C & Heat, cabin located at back of property for total privacy. Recently built 8 stall stable with tack room and storage room. Nice mixture of open grassland and trees. Beautiful trails provide ideal setting for enjoying nature/wildlife. Two ponds, good perimeter fencing, ag exempt and no flood plain. Fantastic views! Very scenic area of Waller County located less than 10 minutes from Buc-ees at Hwy 290 & FM 362. NOTE: TXDOT's proposed widening & realignment of FM 1488 shows that the NW corner of this property may have frontage on FM 1488 someday. See attachments.