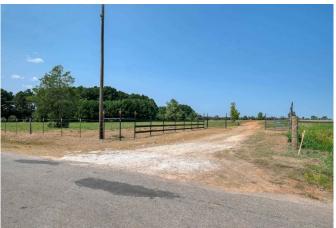

## Description:

47 acres with 2 bed, 1 bath cozy cabin with nice front porch and central A/C & Heat, cabin located at back of property for total privacy. Recently built 8 stall stable with tack room and storage room. Nice mixture of open grassland and trees. Beautiful trails provide ideal setting for enjoying nature/wildlife. Two ponds, good perimeter fencing, ag exempt and no flood plain. Fantastic views! Very scenic area of Waller County located less than 10 minutes from Buc-ees at Hwy 290 & FM 362. NOTE: TXDOT's proposed widening & realignment of FM 1488 shows that the NW corner of this property may have frontage on FM 1488 someday. See attachments.