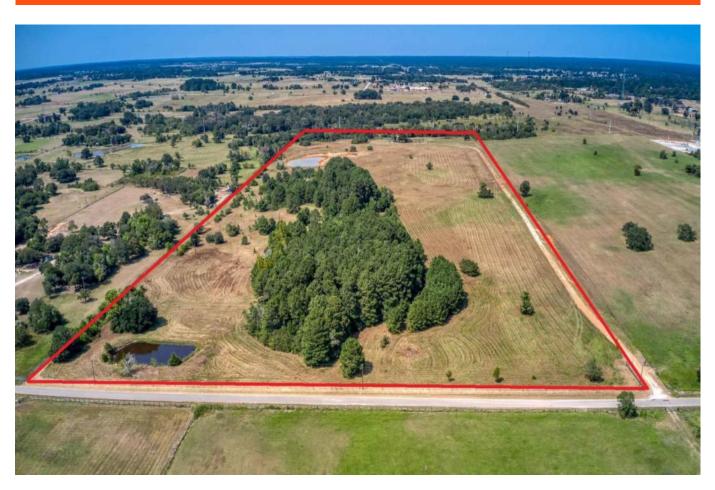

## Description:

47 acres with 2 bed, 1 bath cozy cabin with nice front porch and central A/C & Heat, cabin located at back of property for total privacy. Recently built 8 stall stable with tack room and storage room. Nice mixture of open grassland and trees. Beautiful trails provide ideal setting for enjoying nature/wildlife. Two ponds, good perimeter fencing, ag exempt and no flood plain. Fantastic views! Very scenic area of Waller County located less than 10 minutes from Buc-ees at Hwy 290 & FM 362. NOTE: TXDOT's proposed widening & realignment of FM 1488 shows that the NW corner of this property may have frontage on FM 1488 someday. See attachments.

Acres: 47 List Price: \$1,100,000 City: Waller

County: Waller State: Texas Zip: 77484