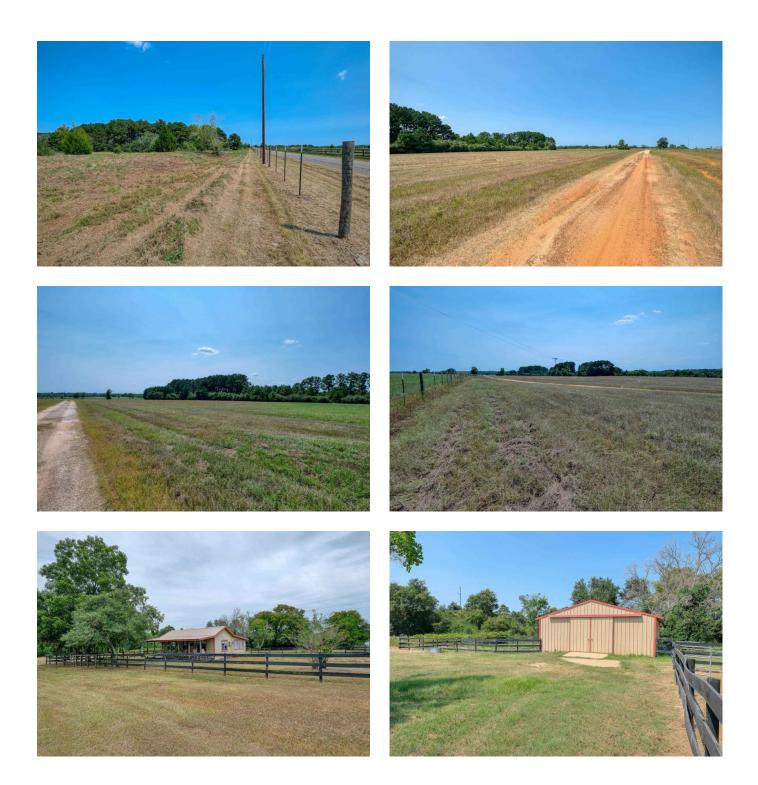

## Description:

47 acres with 2 bed, 1 bath cozy cabin with nice front porch and central A/C & Heat, cabin located at back of property for total privacy. Recently built 8 stall stable with tack room and storage room. Nice mixture of open grassland and trees. Beautiful trails provide ideal setting for enjoying nature/wildlife. Two ponds, good perimeter fencing, ag exempt and no flood plain. Fantastic views! Very scenic area of Waller County located less than 10 minutes from Buc-ees at Hwy 290 & FM 362. NOTE: TXDOT's proposed widening & realignment of FM 1488 shows that the NW corner of this property may have frontage on FM 1488 someday. See attachments.