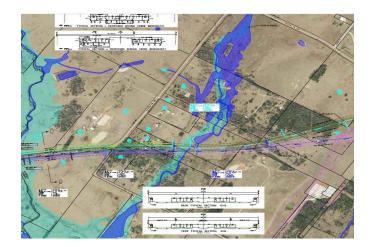

## Description:

47 acres with 2 bed, 1 bath cozy cabin with nice front porch and central A/C & Heat, cabin located at back of property for total privacy. Recently built 8 stall stable with tack room and storage room. Nice mixture of open grassland and trees. Beautiful trails provide ideal setting for enjoying nature/wildlife. Two ponds, good perimeter fencing, ag exempt and no flood plain. Fantastic views! Very scenic area of Waller County located less than 10 minutes from Buc-ees at Hwy 290 & FM 362. NOTE: TXDOT's proposed widening & realignment of FM 1488 shows that the NW corner of this property may have frontage on FM 1488 someday. See attachments.