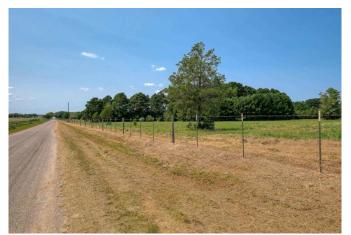

## Description:

47 acres with 2 bed, 1 bath cozy cabin with nice front porch and central A/C & Heat, cabin located at back of property for total privacy. Recently built 8 stall stable with tack room and storage room. Nice mixture of open grassland and trees. Beautiful trails provide ideal setting for enjoying nature/wildlife. Two ponds, good perimeter fencing, ag exempt and no flood plain. Fantastic views! Very scenic area of Waller County located less than 10 minutes from Buc-ees at Hwy 290 & FM 362. NOTE: TXDOT's proposed widening & realignment of FM 1488 shows that the NW corner of this property may have frontage on FM 1488 someday. See attachments.