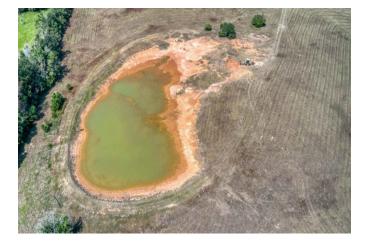

## Description:

47 acres with 2 bed, 1 bath cozy cabin with nice front porch and central A/C & Heat, cabin located at back of property for total privacy. Recently built 8 stall stable with tack room and storage room. Nice mixture of open grassland and trees. Beautiful trails provide ideal setting for enjoying nature/wildlife. Two ponds, good perimeter fencing, ag exempt and no flood plain. Fantastic views! Very scenic area of Waller County located less than 10 minutes from Buc-ees at Hwy 290 & FM 362. NOTE: TXDOT's proposed widening & realignment of FM 1488 shows that the NW corner of this property may have frontage on FM 1488 someday. See attachments.