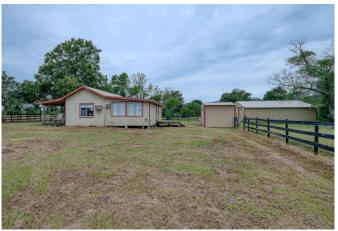

## Description:

47 acres with 2 bed, 1 bath cozy cabin with nice front porch and central A/C & Heat, cabin located at back of property for total privacy. Recently built 8 stall stable with tack room and storage room. Nice mixture of open grassland and trees. Beautiful trails provide ideal setting for enjoying nature/wildlife. Two ponds, good perimeter fencing, ag exempt and no flood plain. Fantastic views! Very scenic area of Waller County located less than 10 minutes from Buc-ees at Hwy 290 & FM 362. NOTE: TXDOT's proposed widening & realignment of FM 1488 shows that the NW corner of this property may have frontage on FM 1488 someday. See attachments.