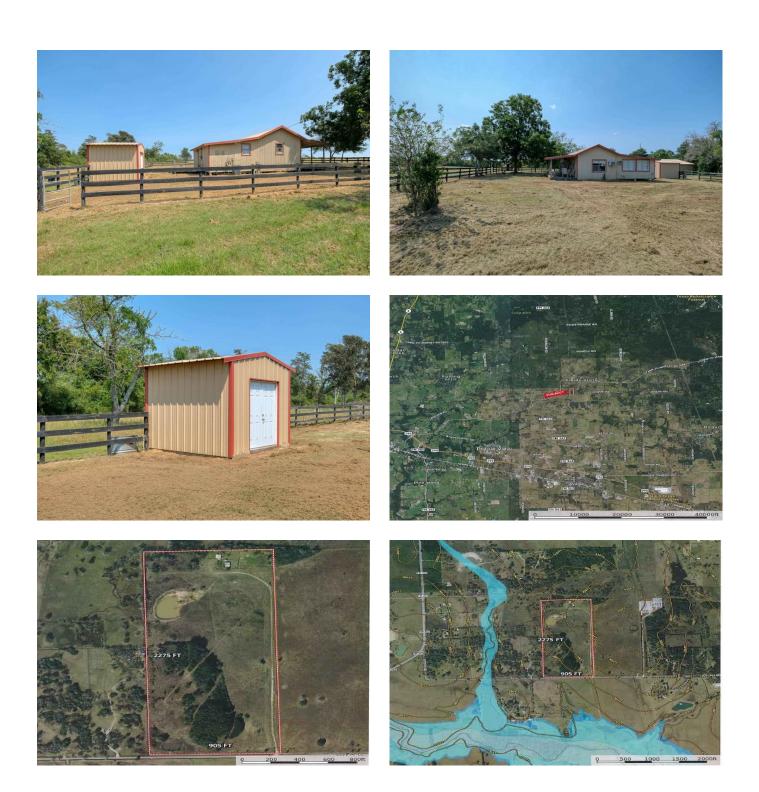

## Description:

47 acres with 2 bed, 1 bath cozy cabin with nice front porch and central A/C & Heat, cabin located at back of property for total privacy. Recently built 8 stall stable with tack room and storage room. Nice mixture of open grassland and trees. Beautiful trails provide ideal setting for enjoying nature/wildlife. Two ponds, good perimeter fencing, ag exempt and no flood plain. Fantastic views! Very scenic area of Waller County located less than 10 minutes from Buc-ees at Hwy 290 & FM 362. NOTE: TXDOT's proposed widening & realignment of FM 1488 shows that the NW corner of this property may have frontage on FM 1488 someday. See attachments.

Acres: 47 List Price: \$1,100,000 City: Waller

County: Waller State: Texas Zip: 77484