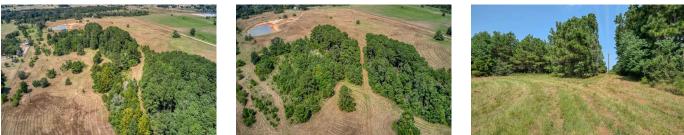

## Description:

47 acres with 2 bed, 1 bath cozy cabin with nice front porch and central A/C & Heat, cabin located at back of property for total privacy. Recently built 8 stall stable with tack room and storage room. Nice mixture of open grassland and trees. Beautiful trails provide ideal setting for enjoying nature/wildlife. Two ponds, good perimeter fencing, ag exempt and no flood plain. Fantastic views! Very scenic area of Waller County located less than 10 minutes from Buc-ees at Hwy 290 & FM 362. NOTE: TXDOT's proposed widening & realignment of FM 1488 shows that the NW corner of this property may have frontage on FM 1488 someday. See attachments.