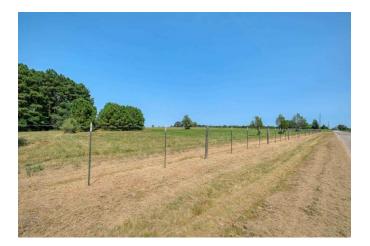

## Description:

47 acres with 2 bed, 1 bath cozy cabin with nice front porch and central A/C & Heat, cabin located at back of property for total privacy. Recently built 8 stall stable with tack room and storage room. Nice mixture of open grassland and trees. Beautiful trails provide ideal setting for enjoying nature/wildlife. Two ponds, good perimeter fencing, ag exempt and no flood plain. Fantastic views! Very scenic area of Waller County located less than 10 minutes from Buc-ees at Hwy 290 & FM 362. NOTE: TXDOT's proposed widening & realignment of FM 1488 shows that the NW corner of this property may have frontage on FM 1488 someday. See attachments.