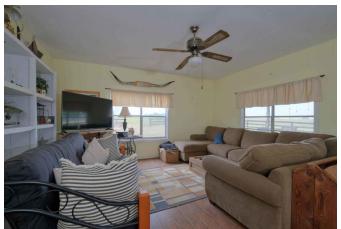

## Description:

47 acres with 2 bed, 1 bath cozy cabin with nice front porch and central A/C & Heat, cabin located at back of property for total privacy. Recently built 8 stall stable with tack room and storage room. Nice mixture of open grassland and trees. Beautiful trails provide ideal setting for enjoying nature/wildlife. Two ponds, good perimeter fencing, ag exempt and no flood plain. Fantastic views! Very scenic area of Waller County located less than 10 minutes from Buc-ees at Hwy 290 & FM 362. NOTE: TXDOT's proposed widening & realignment of FM 1488 shows that the NW corner of this property may have frontage on FM 1488 someday. See attachments.