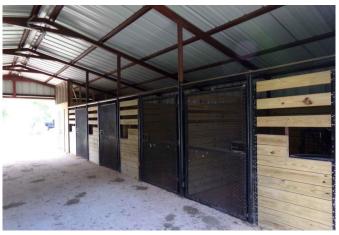

## Description:

47 acres with 2 bed, 1 bath cozy cabin with nice front porch and central A/C & Heat, cabin located at back of property for total privacy. Recently built 8 stall stable with tack room and storage room. Nice mixture of open grassland and trees. Beautiful trails provide ideal setting for enjoying nature/wildlife. Two ponds, good perimeter fencing, ag exempt and no flood plain. Fantastic views! Very scenic area of Waller County located less than 10 minutes from Buc-ees at Hwy 290 & FM 362. NOTE: TXDOT's proposed widening & realignment of FM 1488 shows that the NW corner of this property may have frontage on FM 1488 someday. See attachments.