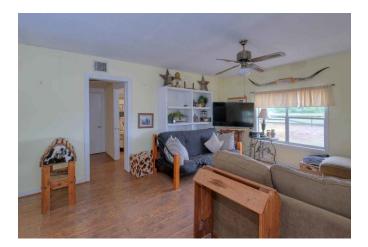

## Description:

47 acres with 2 bed, 1 bath cozy cabin with nice front porch and central A/C & Heat, cabin located at back of property for total privacy. Recently built 8 stall stable with tack room and storage room. Nice mixture of open grassland and trees. Beautiful trails provide ideal setting for enjoying nature/wildlife. Two ponds, good perimeter fencing, ag exempt and no flood plain. Fantastic views! Very scenic area of Waller County located less than 10 minutes from Buc-ees at Hwy 290 & FM 362. NOTE: TXDOT's proposed widening & realignment of FM 1488 shows that the NW corner of this property may have frontage on FM 1488 someday. See attachments.