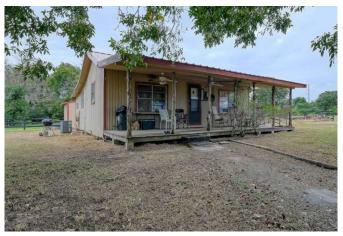

## Description:

47 acres with 2 bed, 1 bath cozy cabin with nice front porch and central A/C & Heat, cabin located at back of property for total privacy. Recently built 8 stall stable with tack room and storage room. Nice mixture of open grassland and trees. Beautiful trails provide ideal setting for enjoying nature/wildlife. Two ponds, good perimeter fencing, ag exempt and no flood plain. Fantastic views! Very scenic area of Waller County located less than 10 minutes from Buc-ees at Hwy 290 & FM 362. NOTE: TXDOT's proposed widening & realignment of FM 1488 shows that the NW corner of this property may have frontage on FM 1488 someday. See attachments.