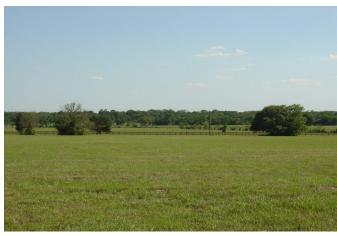

## Description:

Build your dream home in the country! 46 unrestricted acres with incredible hilltop views. Property is cleared with small pond, scattered trees, no flood plain and fully fenced. Bring the cattle and the horses. Currently used for hay production. Just minutes from Hwy. 290 and FM 362. Pipeline easement along east property line. (see attached docs)