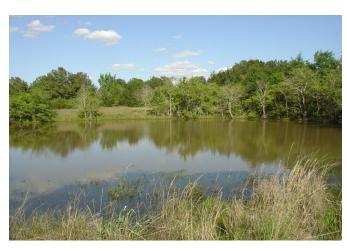

## Description:

Build your dream home in the country! 46 unrestricted acres with incredible hilltop views. Property is cleared with small pond, scattered trees, no flood plain and fully fenced. Bring the cattle and the horses. Currently used for hay production. Just minutes from Hwy. 290 and FM 362. Pipeline easement along east property line. (see attached docs)