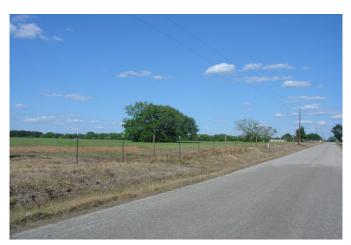

## Description:

Build your dream home in the country! 46 unrestricted acres with incredible hilltop views. Property is cleared with small pond, scattered trees, no flood plain and fully fenced. Bring the cattle and the horses. Currently used for hay production. Just minutes from Hwy. 290 and FM 362. Pipeline easement along east property line. (see attached docs)

Acres: 46

List Price: \$925,000

City: Waller

County: Waller

State: Texas

Zip: 77484

tphelan@WallerCountyLand.com 281-723-9656

Texas Real Estate Commision Information About Brokerage Service » | Texas Real Estate Commision Consumer Protection Notice »