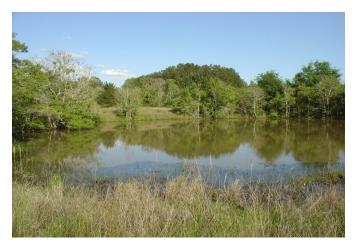

## Description:

Build your dream home in the country! 46 unrestricted acres with incredible hilltop views. Property is cleared with small pond, scattered trees, no flood plain and fully fenced. Bring the cattle and the horses. Currently used for hay production. Just minutes from Hwy. 290 and FM 362. Pipeline easement along east property line. (see attached docs)