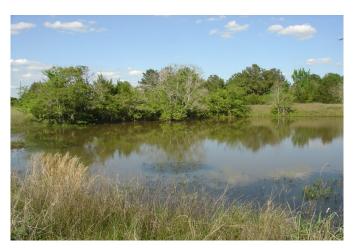

## Description:

Build your dream home in the country! 46 unrestricted acres with incredible hilltop views. Property is cleared with small pond, scattered trees, no flood plain and fully fenced. Bring the cattle and the horses. Currently used for hay production. Just minutes from Hwy. 290 and FM 362. Pipeline easement along east property line. (see attached docs)