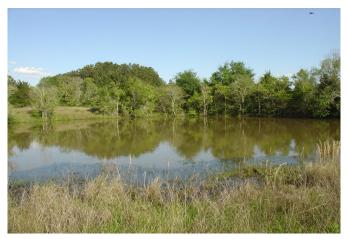

## Description:

Build your dream home in the country! 46 unrestricted acres with incredible hilltop views. Property is cleared with small pond, scattered trees, no flood plain and fully fenced. Bring the cattle and the horses. Currently used for hay production. Just minutes from Hwy. 290 and FM 362. Pipeline easement along east property line. (see attached docs)