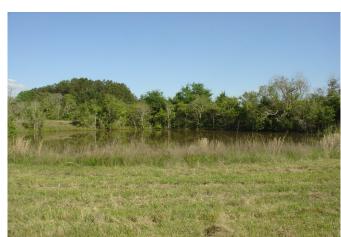

## Description:

Build your dream home in the country! 46 unrestricted acres with incredible hilltop views. Property is cleared with small pond, scattered trees, no flood plain and fully fenced. Bring the cattle and the horses. Currently used for hay production. Just minutes from Hwy. 290 and FM 362. Pipeline easement along east property line. (see attached docs)