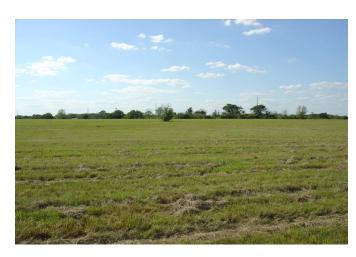

## Description:

Build your dream home in the country! 46 unrestricted acres with incredible hilltop views. Property is cleared with small pond, scattered trees, no flood plain and fully fenced. Bring the cattle and the horses. Currently used for hay production. Just minutes from Hwy. 290 and FM 362. Pipeline easement along east property line. (see attached docs)