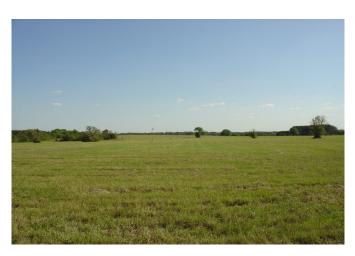

## Description:

Build your dream home in the country! 46 unrestricted acres with incredible hilltop views. Property is cleared with small pond, scattered trees, no flood plain and fully fenced. Bring the cattle and the horses. Currently used for hay production. Just minutes from Hwy. 290 and FM 362. Pipeline easement along east property line. (see attached docs)

Acres: 46

List Price: \$925,000

City: Waller

County: Waller

State: Texas

Zip: 77484

tphelan@WallerCountyLand.com 281-723-9656

Texas Real Estate Commision Information About Brokerage Service » | Texas Real Estate Commision Consumer Protection Notice »