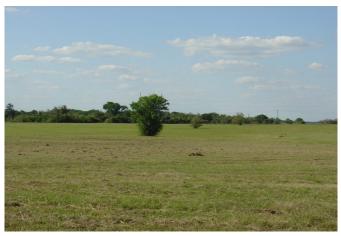

## Description:

Build your dream home in the country! 46 unrestricted acres with incredible hilltop views. Property is cleared with small pond, scattered trees, no flood plain and fully fenced. Bring the cattle and the horses. Currently used for hay production. Just minutes from Hwy. 290 and FM 362. Pipeline easement along east property line. (see attached docs)