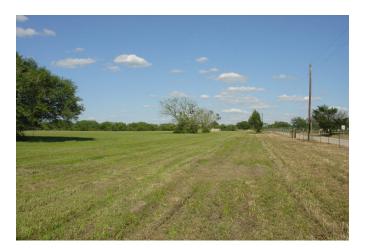

## Description:

Build your dream home in the country! 46 unrestricted acres with incredible hilltop views. Property is cleared with small pond, scattered trees, no flood plain and fully fenced. Bring the cattle and the horses. Currently used for hay production. Just minutes from Hwy. 290 and FM 362. Pipeline easement along east property line. (see attached docs)