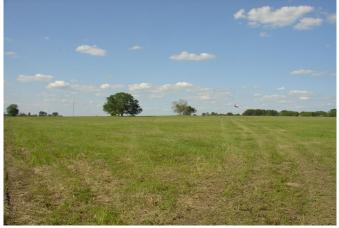

## Description:

Build your dream home in the country! 46 unrestricted acres with incredible hilltop views. Property is cleared with small pond, scattered trees, no flood plain and fully fenced. Bring the cattle and the horses. Currently used for hay production. Just minutes from Hwy. 290 and FM 362. Pipeline easement along east property line. (see attached docs)