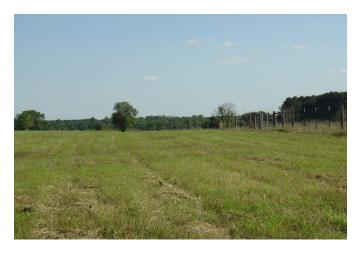

## Description:

Build your dream home in the country! 46 unrestricted acres with incredible hilltop views. Property is cleared with small pond, scattered trees, no flood plain and fully fenced. Bring the cattle and the horses. Currently used for hay production. Just minutes from Hwy. 290 and FM 362. Pipeline easement along east property line. (see attached docs)

Acres: 46

List Price: \$925,000

City: Waller

County: Waller

State: Texas

Zip: 77484

tphelan@WallerCountyLand.com 281-723-9656

Texas Real Estate Commision Information About Brokerage Service » | Texas Real Estate Commision Consumer Protection Notice »