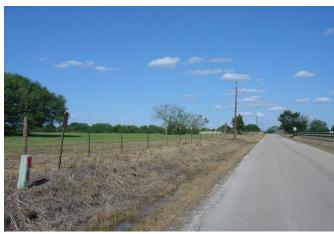

## Description:

Build your dream home in the country! 46 unrestricted acres with incredible hilltop views. Property is cleared with small pond, scattered trees, no flood plain and fully fenced. Bring the cattle and the horses. Currently used for hay production. Just minutes from Hwy. 290 and FM 362. Pipeline easement along east property line. (see attached docs)

Acres: 46

List Price: \$925,000

City: Waller

County: Waller

State: Texas

Zip: 77484

tphelan@WallerCountyLand.com 281-723-9656

Texas Real Estate Commision Information About Brokerage Service » | Texas Real Estate Commision Consumer Protection Notice »