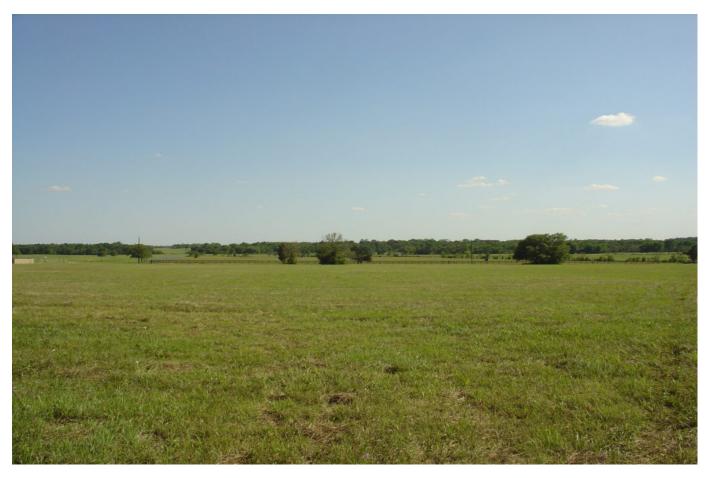

## Description:

Build your dream home in the country! 46 unrestricted acres with incredible hilltop views. Property is cleared with small pond, scattered trees, no flood plain and fully fenced. Bring the cattle and the horses. Currently used for hay production. Just minutes from Hwy. 290 and FM 362. Pipeline easement along east property line. (see attached docs)