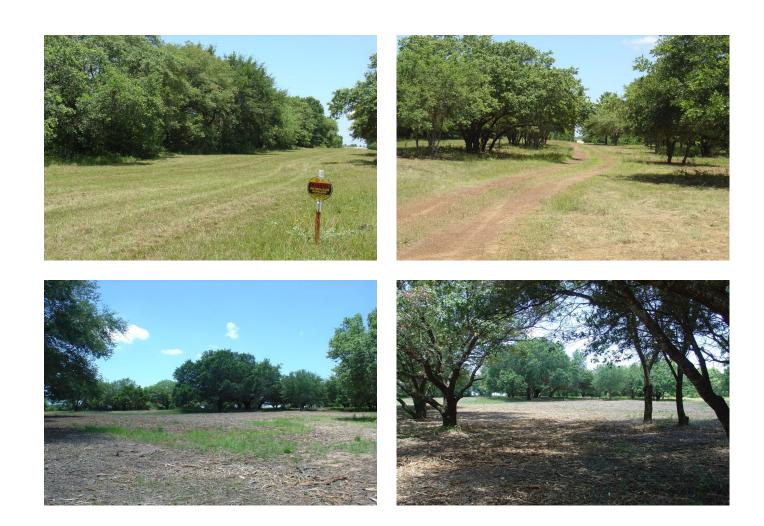

## Description:

Lightly restricted 16.775 acres. Beautiful property and beautiful large mature oak trees is great for your leisure ranch so bring the cattle and horses! Partially cleared with several great home sites to choose from. No Flood Plain! Partial coverage with hardwoods.