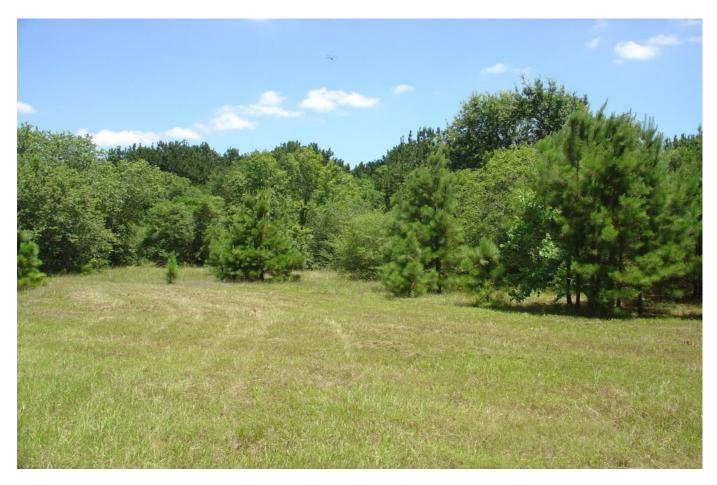

## Description:

Lightly restricted 16.775 acres. Beautiful property and beautiful large mature oak trees is great for your leisure ranch so bring the cattle and horses! Partially cleared with several great home sites to choose from. No Flood Plain! Partial coverage with hardwoods.

Acres: 17

List Price: \$379,500

City: Waller

County: Waller

State: Texas

Zip: 77484