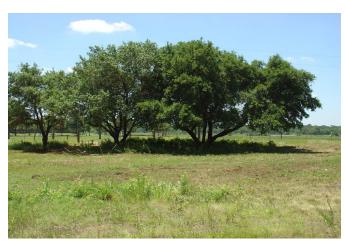

## Description:

Lightly restricted 16.775 acres. Beautiful property and beautiful large mature oak trees is great for your leisure ranch so bring the cattle and horses! Partially cleared with several great home sites to choose from. No Flood Plain! Partial coverage with hardwoods.