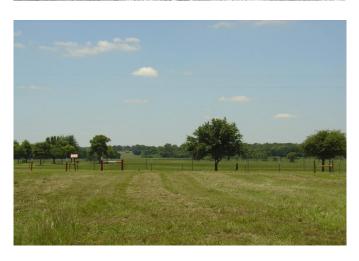

## Description:

Lightly restricted 16.775 acres. Beautiful property and beautiful large mature oak trees is great for your leisure ranch so bring the cattle and horses! Partially cleared with several great home sites to choose from. No Flood Plain! Partial coverage with hardwoods.