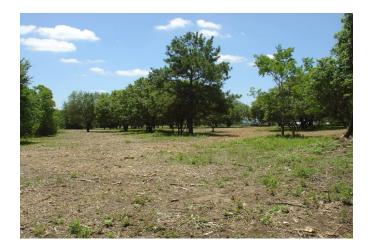

## Description:

Lightly restricted 16.775 acres. Beautiful property and beautiful large mature oak trees is great for your leisure ranch so bring the cattle and horses! Partially cleared with several great home sites to choose from. No Flood Plain! Partial coverage with hardwoods.