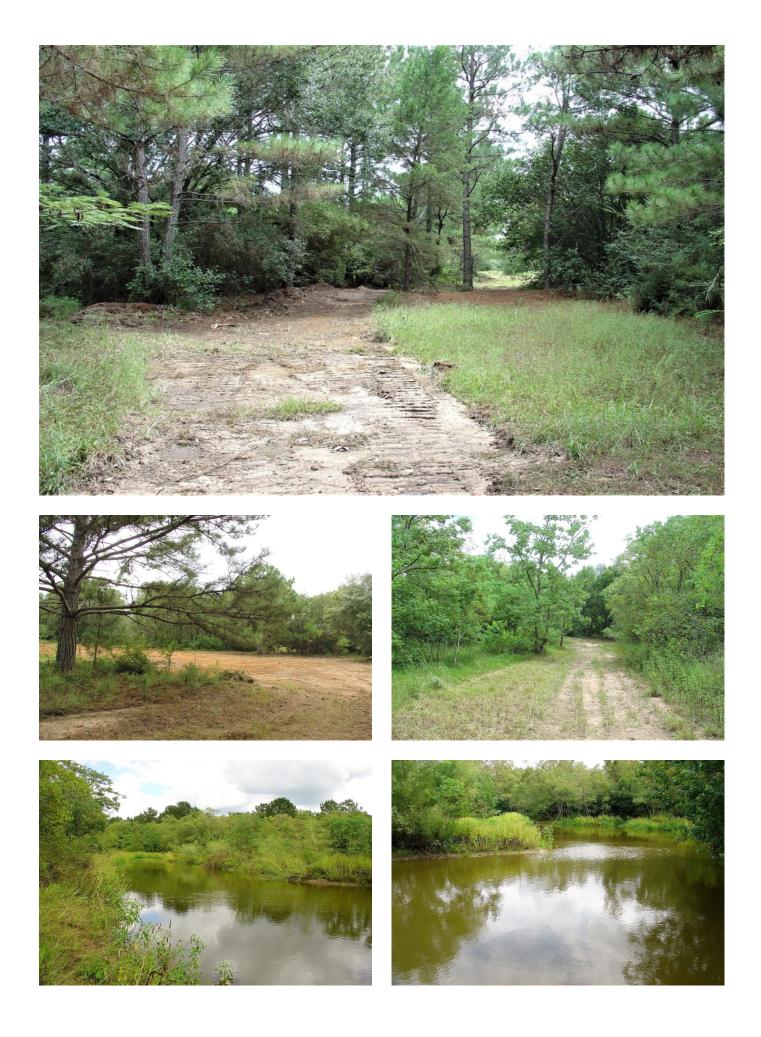

## Description:

You will love the neighborhood...upscale ranches with awesome views. This property is wooded with clearings, trails and a nice pond. Build your new home and be surrounded by trees and have a view of the pond. Recreational property where you can hunt, fish, ride horses or ATV's through the many trails in the woods. Fenced for cattle. AG Exempt. This property has endless possibilities! No flood plain, pipeline runs along the west property line.

Acres: 37 List Price: \$608,982 City: Waller County: Waller State: Texas Zip: 77484