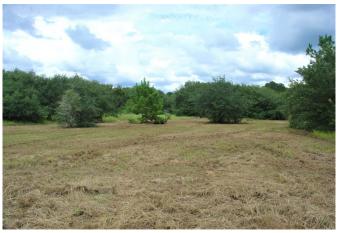

## Description:

You will love the neighborhood...upscale ranches with awesome views. This property is wooded with clearings, trails and a nice pond. Build your new home and be surrounded by trees and have a view of the pond. Recreational property where you can hunt, fish, ride horses or ATV's through the many trails in the woods. Fenced for cattle. AG Exempt. This property has endless possibilities! No flood plain, pipeline runs along the west property line.