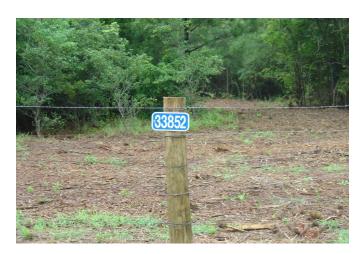

## **WALLER COUNTY LAND COMPANY**

Established 1985

Waller Office: 936.372.9181

Hempstead Office: 979.826.4133

33852 Joseph Rd. - List Price: \$157,522

Property Type: Acreage

## Description:

Beautiful property with open areas, scattered trees & heavily wooded with scenic peaceful trails. Numerous ideal homesites. Excellent net fencing on both sides of property. No Flood plain. Restricted against mobiles and commercial use. Exceptional area surrounded by large ranches. High fenced ranch across the road. Easy access to Hwy 290.

Acres: 5

List Price: \$157,522

City: Waller

County: Waller

State: Texas

Zip: 77484

tphelan@WallerCountyLand.com 281-723-9656

Texas Real Estate Commision Information About Brokerage Service » | Texas Real Estate Commision Consumer Protection Notice »