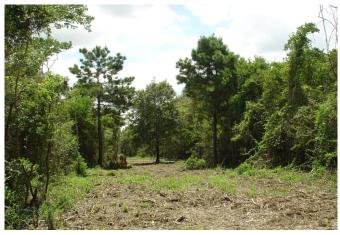

## Description:

Beautiful property with open areas & heavily wooded with scenic peaceful trails. Ideal for nature walks, riding or 4 wheeling. Numerous ideal homesites. Fenced (Seller will fence East property line by approx. 9-13-19). Exceptional area surrounded by large ranches. High fenced game ranch across the road. Just 10 minutes to Hwy 290. Restricted to single family use, no mobiles & no commercial Adjoining 10.516 acres is also for sale MLS#81714146