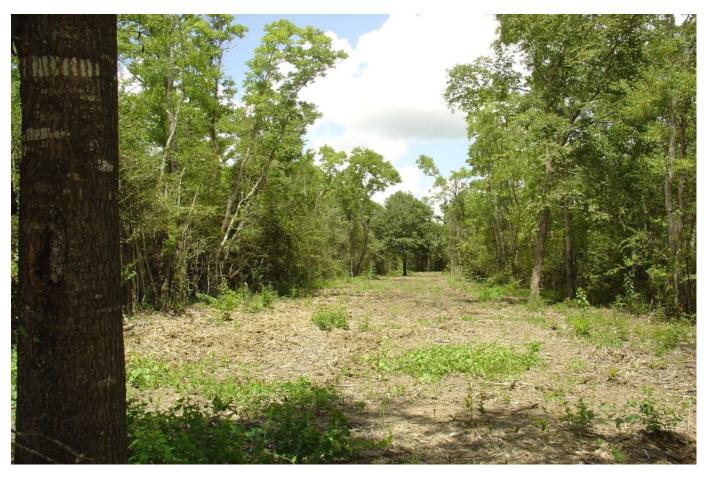

## Description:

Beautiful property with open areas & heavily wooded with scenic peaceful trails. Ideal for nature walks, riding or 4 wheeling. Numerous ideal homesites. Fenced (Seller will fence East property line by approx. 9-13-19). Exceptional area surrounded by large ranches. High fenced game ranch across the road. Just 10 minutes to Hwy 290. Restricted to single family use, no mobiles & no commercial Adjoining 10.516 acres is also for sale MLS#81714146