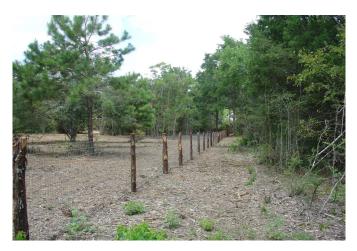

## Description:

Beautiful property with open areas & heavily wooded with scenic peaceful trails. Ideal for nature walks, riding or 4 wheeling. Numerous ideal homesites. Fenced (Seller will fence East property line by approx. 9-13-19). Exceptional area surrounded by large ranches. High fenced game ranch across the road. Just 10 minutes to Hwy 290. Restricted to single family use, no mobiles & no commercial Adjoining 10.516 acres is also for sale MLS#81714146