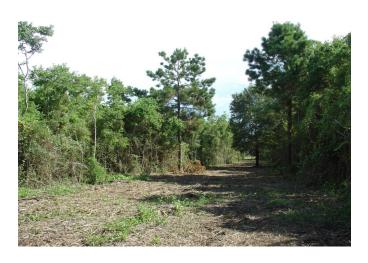

## Description:

Beautiful property with open areas & heavily wooded with scenic peaceful trails. Ideal for nature walks, riding or 4 wheeling. Numerous ideal homesites. Fenced (Seller will fence East property line by approx. 9-13-19). Exceptional area surrounded by large ranches. High fenced game ranch across the road. Just 10 minutes to Hwy 290. Restricted to single family use, no mobiles & no commercial Adjoining 10.516 acres is also for sale MLS#81714146