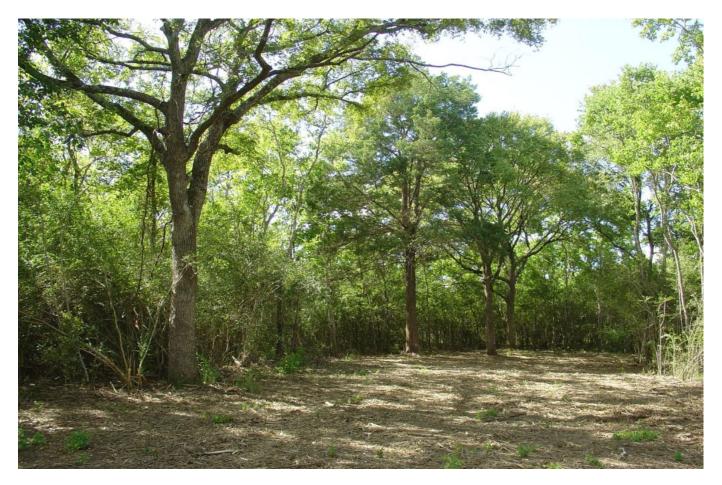

## Description:

Beautiful property with open areas & heavily wooded with scenic peaceful trails. Ideal for nature walks, riding or 4 wheeling. Numerous ideal homesites. Fenced (Seller will fence East property line by approx. 9-13-19). Exceptional area surrounded by large ranches. High fenced game ranch across the road. Just 10 minutes to Hwy 290. Restricted to single family use, no mobiles & no commercial Adjoining 10.516 acres is also for sale MLS#81714146