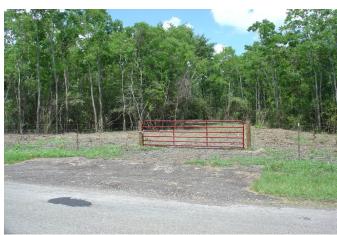

## Description:

Beautiful property with open areas & heavily wooded with scenic peaceful trails. Ideal for nature walks, riding or 4 wheeling. Numerous ideal homesites. Fenced (Seller will fence East property line by approx. 9-13-19). Exceptional area surrounded by large ranches. High fenced game ranch across the road. Just 10 minutes to Hwy 290. Restricted to single family use, no mobiles & no commercial Adjoining 10.516 acres is also for sale MLS#81714146