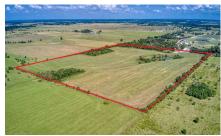

## Description:

Unrestricted 41 acres with pond and clusters of trees. Fenced on 3 sides. Ag exempt (currently leased for hay production). Access via 50' easement off of Betka Rd. This 41 acres sits behind select baseball fields. Located just 5 minutes from Hwy 290.

Acres: 41

List Price: \$951,303

City: Waller

County: Waller

State: Texas

Zip: 77484

Timothy Phelan

tphelan@WallerCountyLand.com