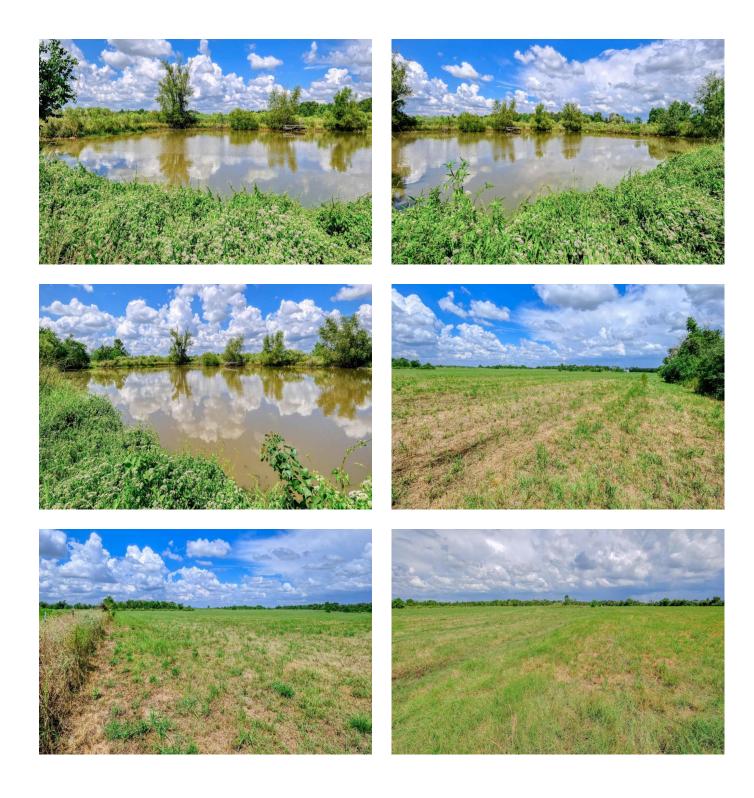

## Description:

Unrestricted 41 acres with pond and clusters of trees. Fenced on 3 sides. Ag exempt (currently leased for hay production). Access via 50' easement off of Betka Rd. This 41 acres sits behind select baseball fields. Located just 5 minutes from Hwy 290.

Acres: 41

List Price: \$951,303

City: Waller

County: Waller

State: Texas

Zip: 77484

Timothy Phelan

tphelan@WallerCountyLand.com