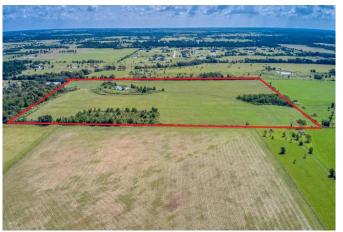

## Description:

Unrestricted 41 acres with pond and clusters of trees. Fenced on 3 sides. Ag exempt (currently leased for hay production). Access via 50' easement off of Betka Rd. This 41 acres sits behind select baseball fields. Located just 5 minutes from Hwy 290.

Acres: 41

List Price: \$951,303

City: Waller

County: Waller

State: Texas

Zip: 77484

Timothy Phelan

tphelan@WallerCountyLand.com