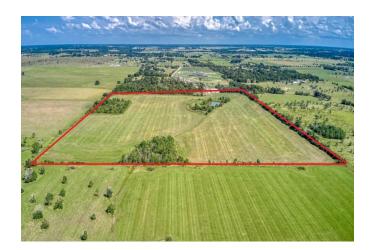

## Description:

Unrestricted 41 acres with pond and clusters of trees. Fenced on 3 sides. Ag exempt (currently leased for hay production). Access via 50' easement off of Betka Rd. This 41 acres sits behind select baseball fields. Located just 5 minutes from Hwy 290.

Acres: 41

List Price: \$951,303

City: Waller

County: Waller

State: Texas

Zip: 77484

Timothy Phelan

tphelan@WallerCountyLand.com