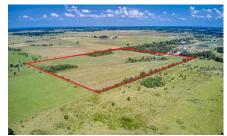

## Description:

Unrestricted 41 acres with pond and clusters of trees. Fenced on 3 sides. Ag exempt (currently leased for hay production). Access via 50' easement off of Betka Rd. This 41 acres sits behind select baseball fields. Located just 5 minutes from Hwy 290.

Acres: 41

List Price: \$951,303

City: Waller

County: Waller

State: Texas

Zip: 77484

Timothy Phelan

tphelan@WallerCountyLand.com