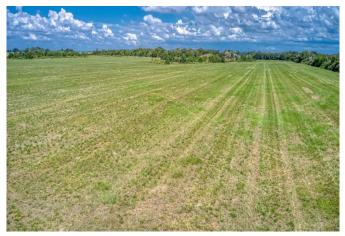

## Description:

Unrestricted 41 acres with pond and clusters of trees. Fenced on 3 sides. Ag exempt (currently leased for hay production). Access via 50' easement off of Betka Rd. This 41 acres sits behind select baseball fields. Located just 5 minutes from Hwy 290.