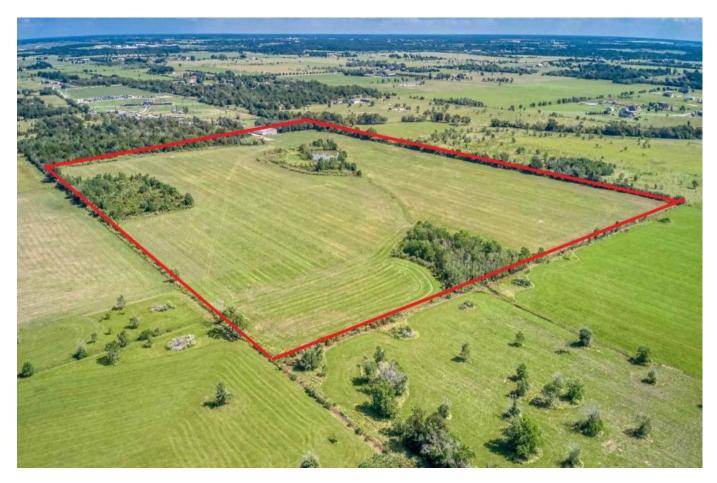

## Description:

Unrestricted 41 acres with pond and clusters of trees. Fenced on 3 sides. Ag exempt (currently leased for hay production). Access via 50' easement off of Betka Rd. This 41 acres sits behind select baseball fields. Located just 5 minutes from Hwy 290.

Acres: 41

List Price: \$951,303

City: Waller

County: Waller

State: Texas

Zip: 77484

Timothy Phelan

tphelan@WallerCountyLand.com