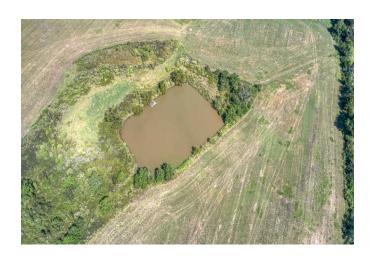

## Description:

Unrestricted 41 acres with pond and clusters of trees. Fenced on 3 sides. Ag exempt (currently leased for hay production). Access via 50' easement off of Betka Rd. This 41 acres sits behind select baseball fields. Located just 5 minutes from Hwy 290.