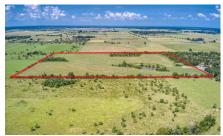

## Description:

Unrestricted 41 acres with pond and clusters of trees. Fenced on 3 sides. Ag exempt (currently leased for hay production). Access via 50' easement off of Betka Rd. This 41 acres sits behind select baseball fields. Located just 5 minutes from Hwy 290.

Acres: 41

List Price: \$951,303

City: Waller

County: Waller

State: Texas

Zip: 77484

Timothy Phelan

tphelan@WallerCountyLand.com