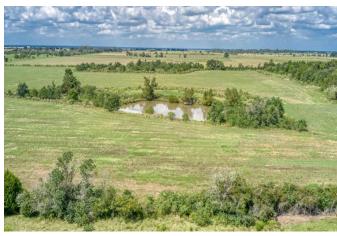

## Description:

Unrestricted 41 acres with pond and clusters of trees. Fenced on 3 sides. Ag exempt (currently leased for hay production). Access via 50' easement off of Betka Rd. This 41 acres sits behind select baseball fields. Located just 5 minutes from Hwy 290.