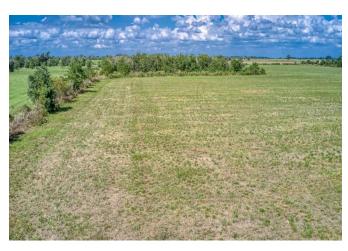

## Description:

Unrestricted 41 acres with pond and clusters of trees. Fenced on 3 sides. Ag exempt (currently leased for hay production). Access via 50' easement off of Betka Rd. This 41 acres sits behind select baseball fields. Located just 5 minutes from Hwy 290.