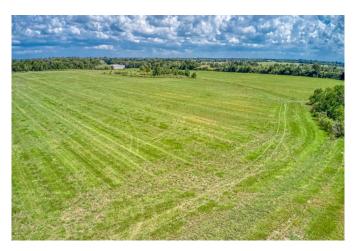

## Description:

Unrestricted 41 acres with pond and clusters of trees. Fenced on 3 sides. Ag exempt (currently leased for hay production). Access via 50' easement off of Betka Rd. This 41 acres sits behind select baseball fields. Located just 5 minutes from Hwy 290.