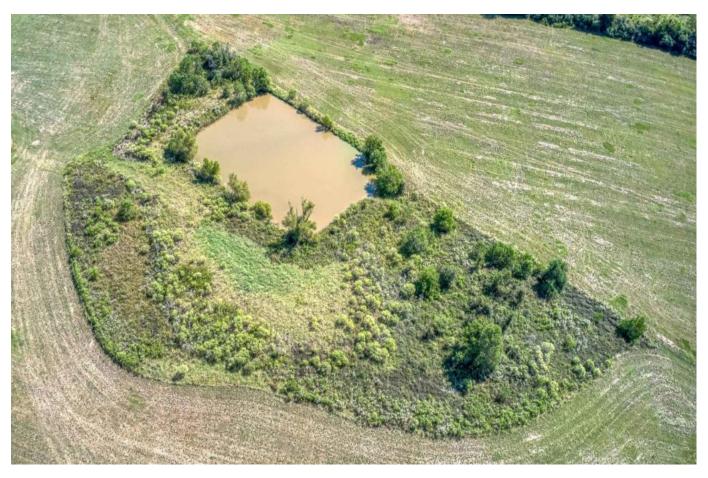

## Description:

Unrestricted 41 acres with pond and clusters of trees. Fenced on 3 sides. Ag exempt (currently leased for hay production). Access via 50' easement off of Betka Rd. This 41 acres sits behind select baseball fields. Located just 5 minutes from Hwy 290.