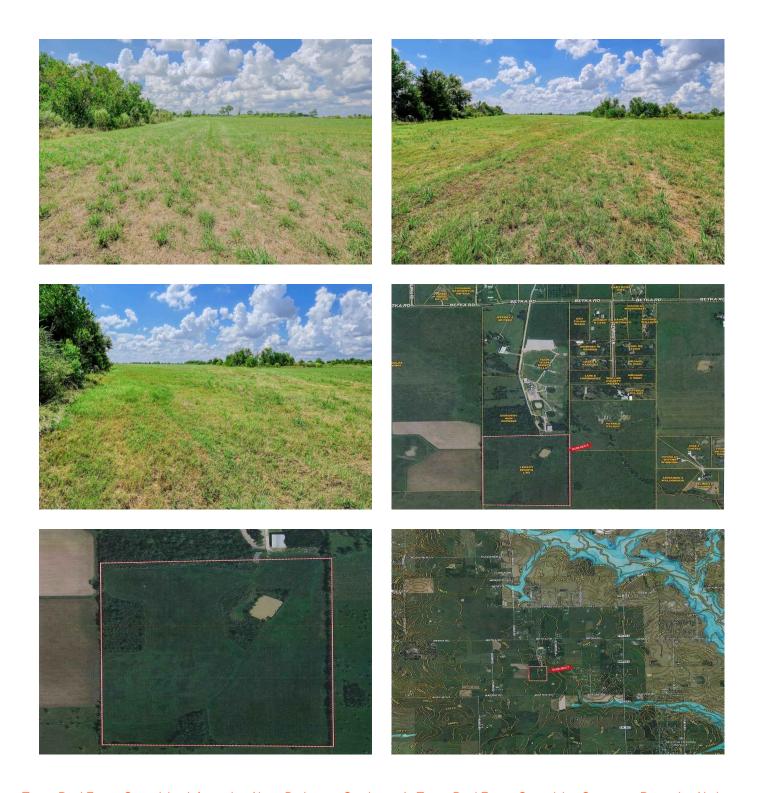

## VIEW ON MAP

## Description:

Unrestricted 41 acres with pond and clusters of trees. Fenced on 3 sides. Ag exempt (currently leased for hay production). Access via 50' easement off of Betka Rd. This 41 acres sits behind select baseball fields. Located just 5 minutes from Hwy 290.

Acres: 41

List Price: \$951,303

City: Waller

County: Waller

State: Texas

Zip: 77484

Timothy Phelan

tphelan@WallerCountyLand.com