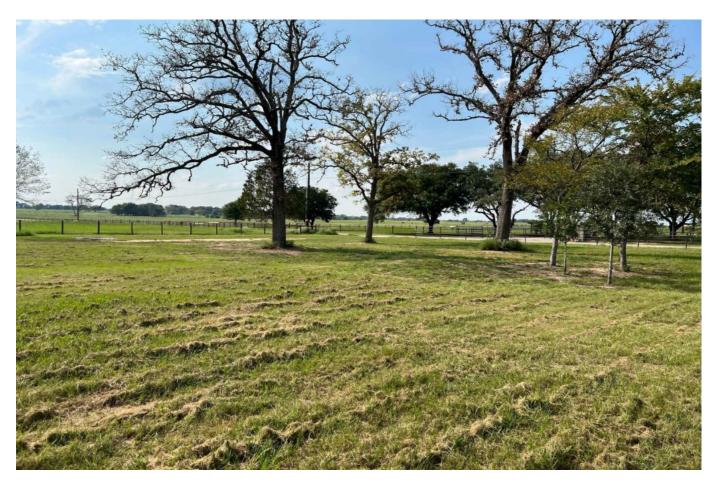

## Description:

This prime 3 acre home site is located in a highly desirable area of northern Waller County and offers a quiet rural atmosphere with easy access to US 290. A beautiful location with scattered mature oak trees, in the Fields Store community near Fields Store Elementary. The property is fenced on all four sides with pipe fencing across the front. A water well has been installed. Electricity available at the property, will need a meter pole. No flood plain. Light restrictions in place to protect properties

values. It is the perfect spot for your custom home.

Acres: 3 County: Waller

List Price: \$235,000 State: Texas

City: Hempstead Zip: 77445