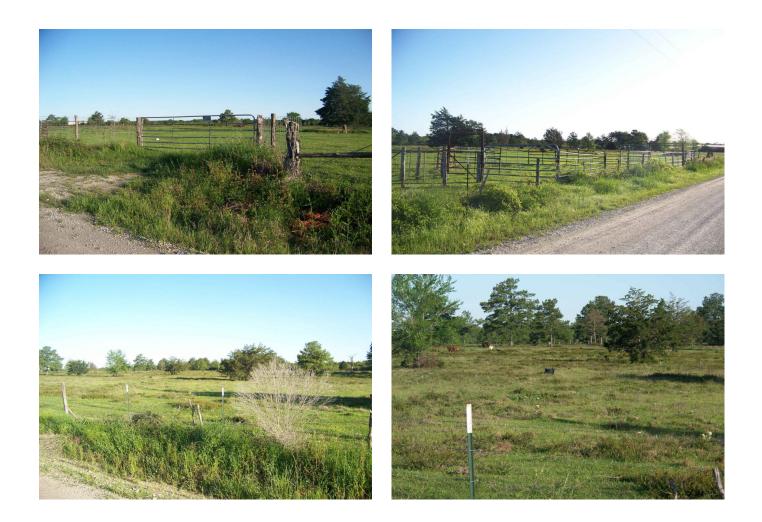

## Description:

Welcome to your dream property! Whether you're looking to build your dream home, start a new venture, or simply escape thehustle & bustle of city life, this property has it all. Located in a serene & picturesque setting, this expansive estate boasts a livecreek which adds to its charm & tranquility as well as cleared open spaces with wooded areas creating the perfect balance forfarming, gardening, or ranching activities. The property is fully fenced for security & privacy. Electric Available.Don't miss outon this rare opportunity to own a piece of paradise. Make your dreams a reality today!

Acres: 81 List Price: \$2,990,710 City: Waller

County: Waller State: Texas Zip: 77484