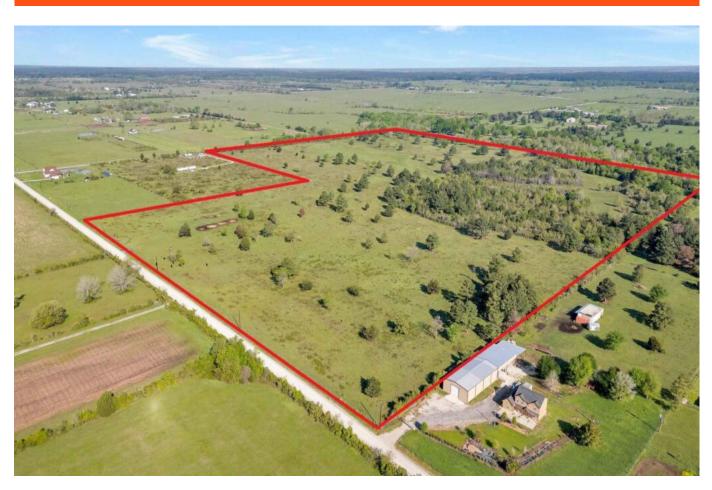

## 33450 Howell Rd. - List Price: \$2,990,710

Property Type: Acreage

VIEW ON MAP

## Description:

Welcome to your dream property! Whether you're looking to build your dream home, start a new venture, or simply escape thehustle & bustle of city life, this property has it all. Located in a serene & picturesque setting, this expansive estate boasts a livecreek which adds to its charm & tranquility as well as cleared open spaces with wooded areas creating the perfect balance forfarming, gardening, or ranching activities. The property is fully fenced for security & privacy. Electric Available.Don't miss outon this rare opportunity to own a piece of paradise. Make your dreams a reality today!

Acres: 81 List Price: \$2,990,710 City: Waller

County: Waller State: Texas Zip: 77484