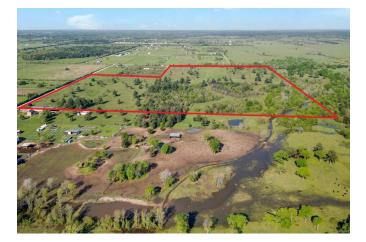

## 33450 Howell Rd. - List Price: \$2,990,710

Property Type: Acreage

VIEW ON MAP

## Description:

Welcome to your dream property! Whether you're looking to build your dream home, start a new venture, or simply escape thehustle & bustle of city life, this property has it all. Located in a serene & picturesque setting, this expansive estate boasts a livecreek which adds to its charm & tranquility as well as cleared open spaces with wooded areas creating the perfect balance forfarming, gardening, or ranching activities. The property is fully fenced for security & privacy. Electric Available.Don't miss outon this rare opportunity to own a piece of paradise. Make your dreams a reality today!

Acres: 81 List Price: \$2,990,710 City: Waller

County: Waller State: Texas Zip: 77484