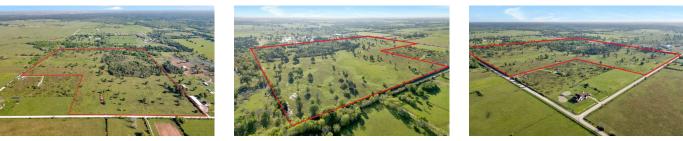

## Description:

Welcome to your dream property! Whether you're looking to build your dream home, start a new venture, or simply escape thehustle & bustle of city life, this property has it all. Located in a serene & picturesque setting, this expansive estate boasts a livecreek which adds to its charm & tranquility as well as cleared open spaces with wooded areas creating the perfect balance forfarming, gardening, or ranching activities. The property is fully fenced for security & privacy. Electric Available.Don't miss outon this rare opportunity to own a piece of paradise. Make your dreams a reality today!

Acres: 81 List Price: \$2,990,710 City: Waller

County: Waller State: Texas Zip: 77484