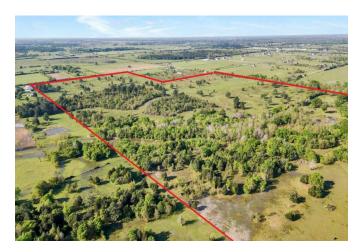

## Description:

Welcome to your dream property! Whether you're looking to build your dream home, start a new venture, or simply escape thehustle & bustle of city life, this property has it all. Located in a serene & picturesque setting, this expansive estate boasts a livecreek which adds to its charm & tranquility as well as cleared open spaces with wooded areas creating the perfect balance forfarming, gardening, or ranching activities. The property is fully fenced for security & privacy. Electric Available.Don't miss outon this rare opportunity to own a piece of paradise. Make your dreams a reality today!

Acres: 81 List Price: \$2,990,710 City: Waller

County: Waller State: Texas Zip: 77484