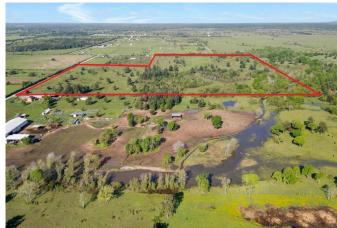

## Description:

Welcome to your dream property! Whether you're looking to build your dream home, start a new venture, or simply escape thehustle & bustle of city life, this property has it all. Located in a serene & picturesque setting, this expansive estate boasts a livecreek which adds to its charm & tranquility as well as cleared open spaces with wooded areas creating the perfect balance forfarming, gardening, or ranching activities. The property is fully fenced for security & privacy. Electric Available.Don't miss outon this rare opportunity to own a piece of paradise. Make your dreams a reality today!

Acres: 81 List Price: \$2,990,710 City: Waller

County: Waller State: Texas Zip: 77484