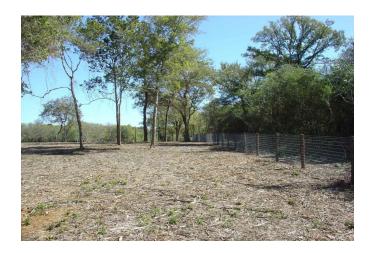

## Description:

Great UNRESTRICTED fenced 5 acres with 311' frontage on FM 1488. Nice tract with scattered trees & no flood plain. Electricity is available. Bee exemption is in place. Unrestricted small acreage tracts are hard to find. This one has great commercial potential with FM 1488 frontage. Please see attached survey, aerials & the newly released TX DOT map showing the widening & realignment of FM 1488, which per the map appears not to affect this property.