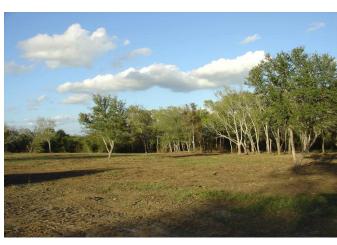

## Description:

Great UNRESTRICTED fenced 5 acres with 311' frontage on FM 1488. Nice tract with scattered trees & no flood plain. Electricity is available. Bee exemption is in place. Unrestricted small acreage tracts are hard to find. This one has great commercial potential with FM 1488 frontage. Please see attached survey, aerials & the newly released TX DOT map showing the widening & realignment of FM 1488, which per the map appears not to affect this property.