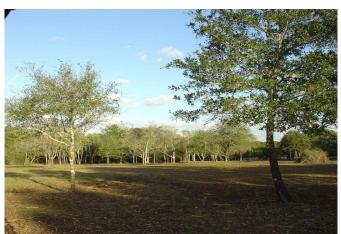

## Description:

Great UNRESTRICTED fenced 5 acres with 311' frontage on FM 1488. Nice tract with scattered trees & no flood plain. Electricity is available. Bee exemption is in place. Unrestricted small acreage tracts are hard to find. This one has great commercial potential with FM 1488 frontage. Please see attached survey, aerials & the newly released TX DOT map showing the widening & realignment of FM 1488, which per the map appears not to affect this property.