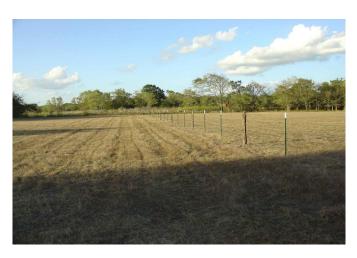

## Description:

Great UNRESTRICTED fenced 5 acres with 311' frontage on FM 1488. Nice tract with scattered trees & no flood plain. Electricity is available. Bee exemption is in place. Unrestricted small acreage tracts are hard to find. This one has great commercial potential with FM 1488 frontage. Please see attached survey, aerials & the newly released TX DOT map showing the widening & realignment of FM 1488, which per the map appears not to affect this property.