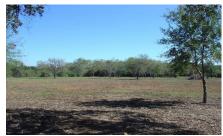

## Description:

Great UNRESTRICTED fenced 5 acres with 311' frontage on FM 1488. Nice tract with scattered trees & no flood plain. Electricity is available. Bee exemption is in place. Unrestricted small acreage tracts are hard to find. This one has great commercial potential with FM 1488 frontage. Please see attached survey, aerials & the newly released TX DOT map showing the widening & realignment of FM 1488, which per the map appears not to affect this property.