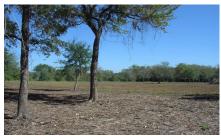

## Description:

Great UNRESTRICTED fenced 5 acres with 311' frontage on FM 1488. Nice tract with scattered trees & no flood plain. Electricity is available. Bee exemption is in place. Unrestricted small acreage tracts are hard to find. This one has great commercial potential with FM 1488 frontage. Please see attached survey, aerials & the newly released TX DOT map showing the widening & realignment of FM 1488, which per the map appears not to affect this property.