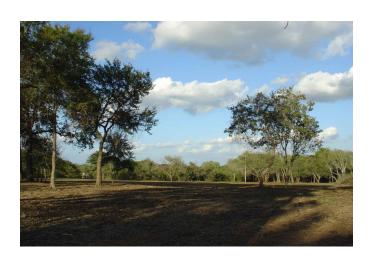

## Description:

Great UNRESTRICTED fenced 5 acres with 311' frontage on FM 1488. Nice tract with scattered trees & no flood plain. Electricity is available. Bee exemption is in place. Unrestricted small acreage tracts are hard to find. This one has great commercial potential with FM 1488 frontage. Please see attached survey, aerials & the newly released TX DOT map showing the widening & realignment of FM 1488, which per the map appears not to affect this property.