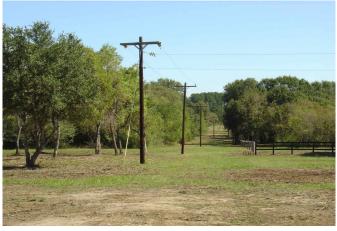

## Description:

Great UNRESTRICTED fenced 5 acres with 311' frontage on FM 1488. Nice tract with scattered trees & no flood plain. Electricity is available. Bee exemption is in place. Unrestricted small acreage tracts are hard to find. This one has great commercial potential with FM 1488 frontage. Please see attached survey, aerials & the newly released TX DOT map showing the widening & realignment of FM 1488, which per the map appears not to affect this property.