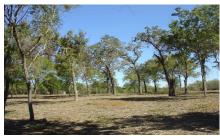

## Description:

Great UNRESTRICTED fenced 5 acres with 311' frontage on FM 1488. Nice tract with scattered trees & no flood plain. Electricity is available. Bee exemption is in place. Unrestricted small acreage tracts are hard to find. This one has great commercial potential with FM 1488 frontage. Please see attached survey, aerials & the newly released TX DOT map showing the widening & realignment of FM 1488, which per the map appears not to affect this property.