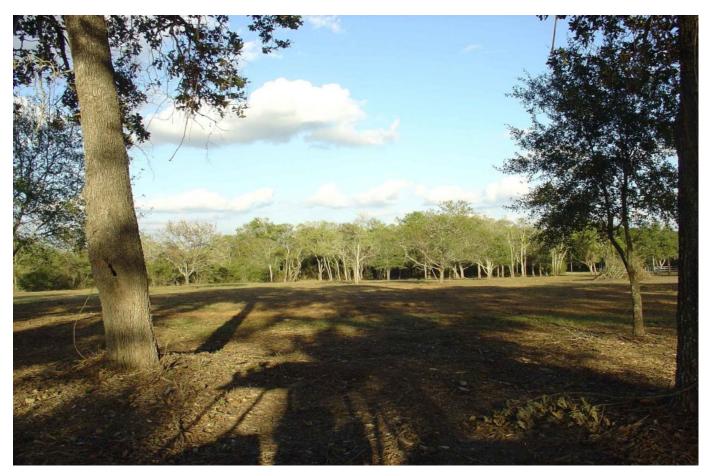

## Description:

Great UNRESTRICTED fenced 5 acres with 311' frontage on FM 1488. Nice tract with scattered trees & no flood plain. Electricity is available. Bee exemption is in place. Unrestricted small acreage tracts are hard to find. This one has great commercial potential with FM 1488 frontage. Please see attached survey, aerials & the newly released TX DOT map showing the widening & realignment of FM 1488, which per the map appears not to affect this property.