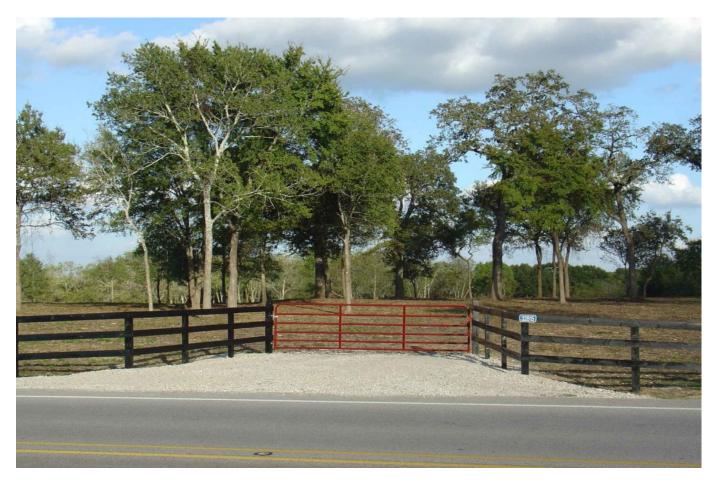

## Description:

Great UNRESTRICTED fenced 5 acres with 311' frontage on FM 1488. Nice tract with scattered trees & no flood plain. Electricity is available. Bee exemption is in place. Unrestricted small acreage tracts are hard to find. This one has great commercial potential with FM 1488 frontage. Please see attached survey, aerials & the newly released TX DOT map showing the widening & realignment of FM 1488, which per the map appears not to affect this property.

Acres: 5

List Price: \$475,000

City: Hempstead

County: Waller

State: Texas

Zip: 77445

**Debbie Jones** 

djones@WallerCountyLand.com 713-204-7540