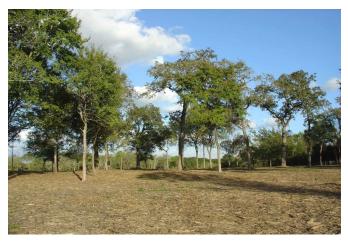

## Description:

Great UNRESTRICTED fenced 5 acres with 311' frontage on FM 1488. Nice tract with scattered trees & no flood plain. Electricity is available. Bee exemption is in place. Unrestricted small acreage tracts are hard to find. This one has great commercial potential with FM 1488 frontage. Please see attached survey, aerials & the newly released TX DOT map showing the widening & realignment of FM 1488, which per the map appears not to affect this property.