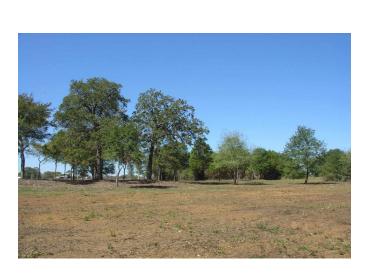

## Description:

Unrestricted 5 acres with 311 ft of frontage on FM 1488. Scattered trees, fenced, no flood plain, electricity, ag exempt (bees). Please see all attachments/docs which include survey, aerial, floodplain-topo map and TxDOT map showing proposed widening and realignment of FM 1488 which could impact this property. Note on survey that approx. 0.13 acres is in FM 1488 ROW so net acres is 5.01.