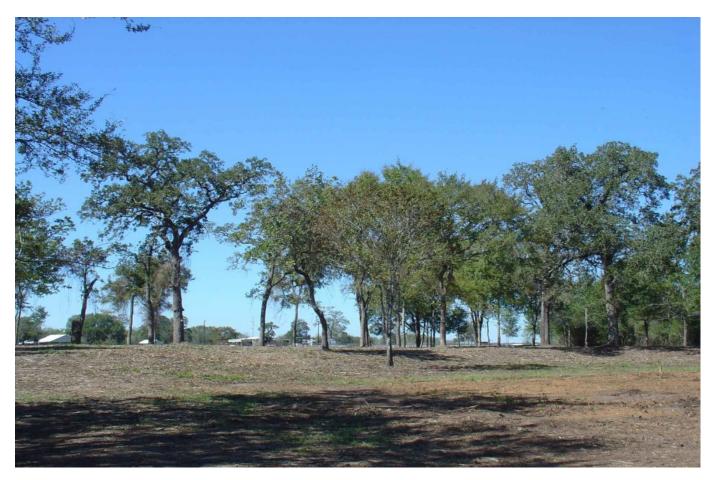

## Description:

Unrestricted 5 acres with 311 ft of frontage on FM 1488. Scattered trees, fenced, no flood plain, electricity, ag exempt (bees). Please see all attachments/docs which include survey, aerial, floodplain-topo map and TxDOT map showing proposed widening and realignment of FM 1488 which could impact this property. Note on survey that approx. 0.13 acres is in FM 1488 ROW so net acres is 5.01.