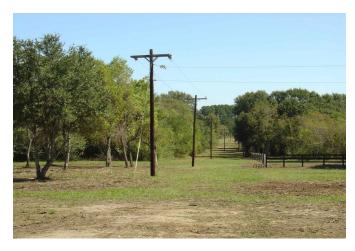

## Description:

Unrestricted 5 acres with 311 ft of frontage on FM 1488. Scattered trees, fenced, no flood plain, electricity, ag exempt (bees). Please see all attachments/docs which include survey, aerial, floodplain-topo map and TxDOT map showing proposed widening and realignment of FM 1488 which could impact this property. Note on survey that approx. 0.13 acres is in FM 1488 ROW so net acres is 5.01.