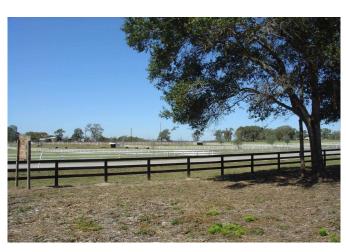

## Description:

Unrestricted 5 acres with 311 ft of frontage on FM 1488. Scattered trees, fenced, no flood plain, electricity, ag exempt (bees). Please see all attachments/docs which include survey, aerial, floodplain-topo map and TxDOT map showing proposed widening and realignment of FM 1488 which could impact this property. Note on survey that approx. 0.13 acres is in FM 1488 ROW so net acres is 5.01.