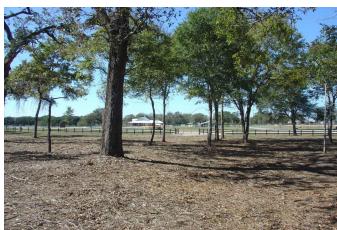

## Description:

Unrestricted 5 acres with 311 ft of frontage on FM 1488. Scattered trees, fenced, no flood plain, electricity, ag exempt (bees). Please see all attachments/docs which include survey, aerial, floodplain-topo map and TxDOT map showing proposed widening and realignment of FM 1488 which could impact this property. Note on survey that approx. 0.13 acres is in FM 1488 ROW so net acres is 5.01.