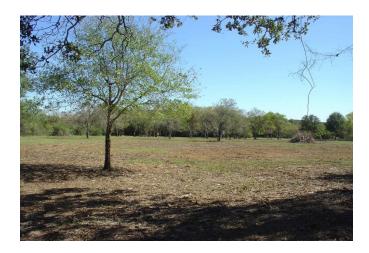

## Description:

Unrestricted 5 acres with 311 ft of frontage on FM 1488. Scattered trees, fenced, no flood plain, electricity, ag exempt (bees). Please see all attachments/docs which include survey, aerial, floodplain-topo map and TxDOT map showing proposed widening and realignment of FM 1488 which could impact this property. Note on survey that approx. 0.13 acres is in FM 1488 ROW so net acres is 5.01.

Acres: 5

List Price: \$180,000

City: Hempstead

County: Waller

State: Texas

Zip: 77445