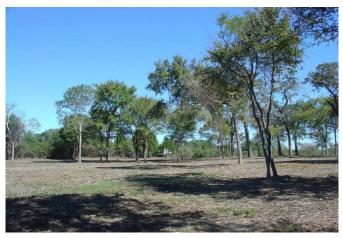

## Description:

Unrestricted 5 acres with 311 ft of frontage on FM 1488. Scattered trees, fenced, no flood plain, electricity, ag exempt (bees). Please see all attachments/docs which include survey, aerial, floodplain-topo map and TxDOT map showing proposed widening and realignment of FM 1488 which could impact this property. Note on survey that approx. 0.13 acres is in FM 1488 ROW so net acres is 5.01.