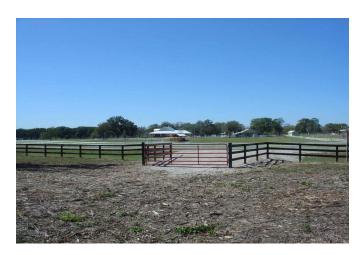

## Description:

Unrestricted 5 acres with 311 ft of frontage on FM 1488. Scattered trees, fenced, no flood plain, electricity, ag exempt (bees). Please see all attachments/docs which include survey, aerial, floodplain-topo map and TxDOT map showing proposed widening and realignment of FM 1488 which could impact this property. Note on survey that approx. 0.13 acres is in FM 1488 ROW so net acres is 5.01.