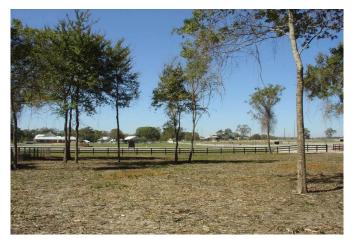

## Description:

Unrestricted 5 acres with 311 ft of frontage on FM 1488. Scattered trees, fenced, no flood plain, electricity, ag exempt (bees). Please see all attachments/docs which include survey, aerial, floodplain-topo map and TxDOT map showing proposed widening and realignment of FM 1488 which could impact this property. Note on survey that approx. 0.13 acres is in FM 1488 ROW so net acres is 5.01.