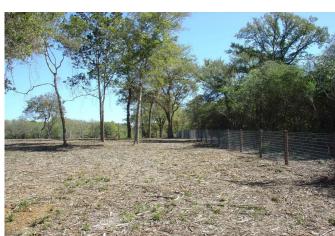

## Description:

Unrestricted 5 acres with 311 ft of frontage on FM 1488. Scattered trees, fenced, no flood plain, electricity, ag exempt (bees). Please see all attachments/docs which include survey, aerial, floodplain-topo map and TxDOT map showing proposed widening and realignment of FM 1488 which could impact this property. Note on survey that approx. 0.13 acres is in FM 1488 ROW so net acres is 5.01.