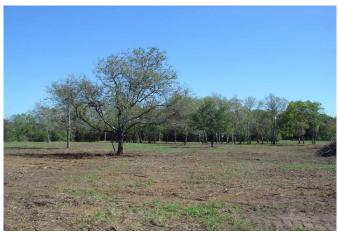

## Description:

Unrestricted 5 acres with 311 ft of frontage on FM 1488. Scattered trees, fenced, no flood plain, electricity, ag exempt (bees). Please see all attachments/docs which include survey, aerial, floodplain-topo map and TxDOT map showing proposed widening and realignment of FM 1488 which could impact this property. Note on survey that approx. 0.13 acres is in FM 1488 ROW so net acres is 5.01.