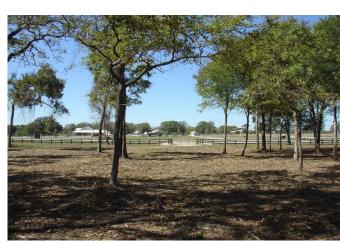

## Description:

Unrestricted 5 acres with 311 ft of frontage on FM 1488. Scattered trees, fenced, no flood plain, electricity, ag exempt (bees). Please see all attachments/docs which include survey, aerial, floodplain-topo map and TxDOT map showing proposed widening and realignment of FM 1488 which could impact this property. Note on survey that approx. 0.13 acres is in FM 1488 ROW so net acres is 5.01.