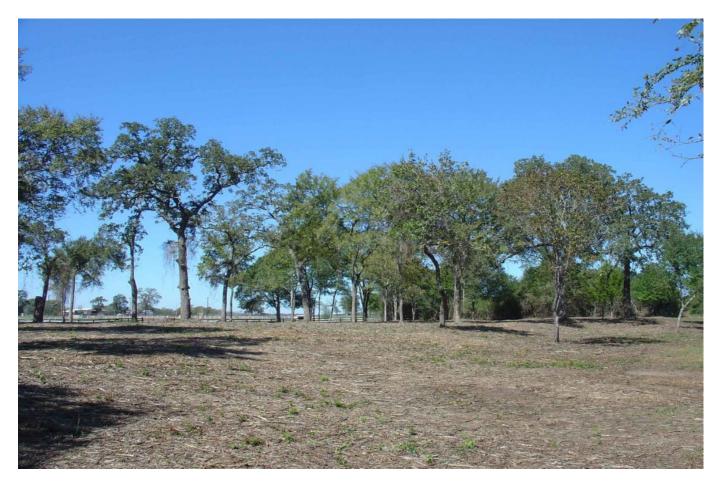

## Description:

Unrestricted 5 acres with 311 ft of frontage on FM 1488. Scattered trees, fenced, no flood plain, electricity, ag exempt (bees). Please see all attachments/docs which include survey, aerial, floodplain-topo map and TxDOT map showing proposed widening and realignment of FM 1488 which could impact this property. Note on survey that approx. 0.13 acres is in FM 1488 ROW so net acres is 5.01.

Acres: 5

List Price: \$180,000

City: Hempstead

County: Waller

State: Texas

Zip: 77445