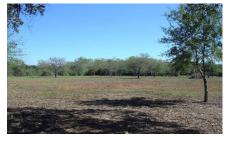

## Description:

Unrestricted 5 acres with 311 ft of frontage on FM 1488. Scattered trees, fenced, no flood plain, electricity, ag exempt (bees). Please see all attachments/docs which include survey, aerial, floodplain-topo map and TxDOT map showing proposed widening and realignment of FM 1488 which could impact this property. Note on survey that approx. 0.13 acres is in FM 1488 ROW so net acres is 5.01.

Acres: 5

List Price: \$180,000

City: Hempstead

County: Waller

State: Texas

Zip: 77445