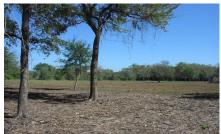

## Description:

Unrestricted 5 acres with 311 ft of frontage on FM 1488. Scattered trees, fenced, no flood plain, electricity, ag exempt (bees). Please see all attachments/docs which include survey, aerial, floodplain-topo map and TxDOT map showing proposed widening and realignment of FM 1488 which could impact this property. Note on survey that approx. 0.13 acres is in FM 1488 ROW so net acres is 5.01.

Acres: 5

List Price: \$180,000

City: Hempstead

County: Waller

State: Texas

Zip: 77445