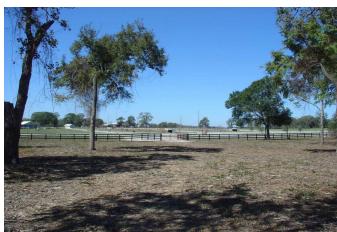

## Description:

Unrestricted 5 acres with 311 ft of frontage on FM 1488. Scattered trees, fenced, no flood plain, electricity, ag exempt (bees). Please see all attachments/docs which include survey, aerial, floodplain-topo map and TxDOT map showing proposed widening and realignment of FM 1488 which could impact this property. Note on survey that approx. 0.13 acres is in FM 1488 ROW so net acres is 5.01.