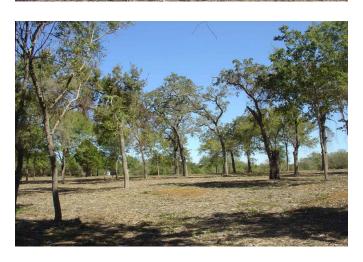

## Description:

Unrestricted 5 acres with 311 ft of frontage on FM 1488. Scattered trees, fenced, no flood plain, electricity, ag exempt (bees). Please see all attachments/docs which include survey, aerial, floodplain-topo map and TxDOT map showing proposed widening and realignment of FM 1488 which could impact this property. Note on survey that approx. 0.13 acres is in FM 1488 ROW so net acres is 5.01.