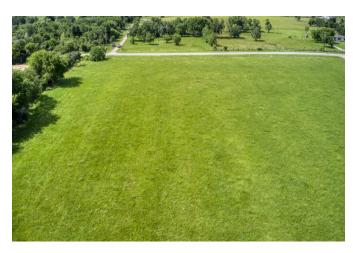

## High-Growth Area with Excellent Road Frontage!

This exceptional unrestricted property boasts approximately 375 feet of valuable road frontage in one of the fastest-growing areas in northwest Harris county. With no flood plain and an existing ag exemption in place, this versatile tract offers endless possibilities—ideal for residential development, commercial use or investment.

Fenced on three sides and easily accessible from Hwy 290, the property is centrally located between 3 new large subdivisions (Oakwood Estates, Beacon Hill & Attwater), making it a prime location for growth and future returns. Adjoining 207 acres is an unnamed residential development. Conveniently located near top-rated schools, shopping, and other local amenities.