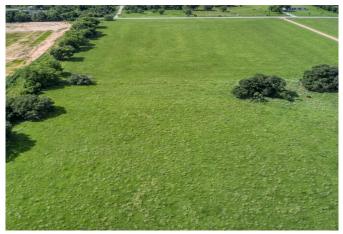

## High-Growth Area with Excellent Road Frontage!

This exceptional unrestricted property boasts approximately 375 feet of valuable road frontage in one of the fastest-growing areas in northwest Harris county. With no flood plain and an existing ag exemption in place, this versatile tract offers endless possibilities—ideal for residential development, commercial use or investment.

Fenced on three sides and easily accessible from Hwy 290, the property is centrally located between 3 new large subdivisions (Oakwood Estates, Beacon Hill & Attwater), making it a prime location for growth and future returns. Adjoining 207 acres is an unnamed residential development. Conveniently located near top-rated schools, shopping, and other local amenities.