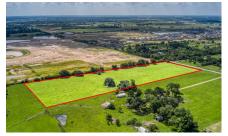

## High-Growth Area with Excellent Road Frontage!

This exceptional unrestricted property boasts approximately 375 feet of valuable road frontage in one of the fastest-growing areas in northwest Harris county. With no flood plain and an existing ag exemption in place, this versatile tract offers endless possibilities—ideal for residential development, commercial use or investment.

Fenced on three sides and easily accessible from Hwy 290, the property is centrally located between 3 new large subdivisions (Oakwood Estates, Beacon Hill & Attwater), making it a prime location for growth and future returns. Adjoining 207 acres is an unnamed residential development. Conveniently located near top-rated schools, shopping, and other local amenities.