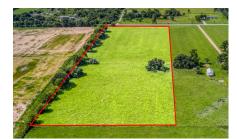

## High-Growth Area with Excellent Road Frontage!

This exceptional unrestricted property boasts approximately 375 feet of valuable road frontage in one of the fastest-growing areas in northwest Harris county. With no flood plain and an existing ag exemption in place, this versatile tract offers endless possibilities—ideal for residential development, commercial use or investment.

Fenced on three sides and easily accessible from Hwy 290, the property is centrally located between 3 new large subdivisions (Oakwood Estates, Beacon Hill & Attwater), making it a prime location for growth and future returns. Adjoining 207 acres is an unnamed residential development. Conveniently located near top-rated schools, shopping, and other local amenities.