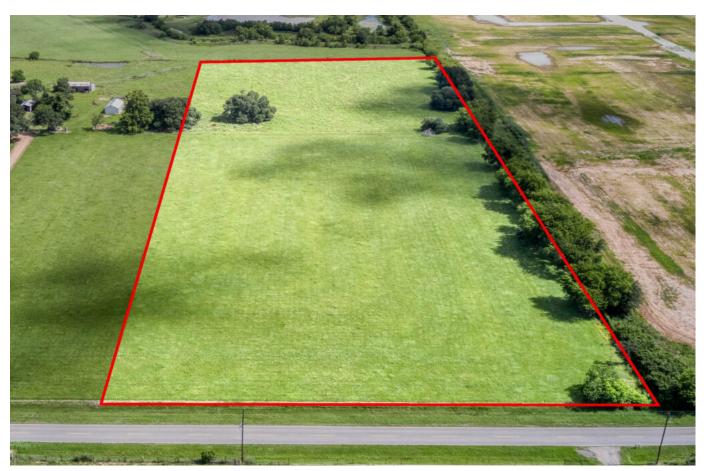

## High-Growth Area with Excellent Road Frontage!

This exceptional unrestricted property boasts approximately 375 feet of valuable road frontage in one of the fastest-growing areas in northwest Harris county. With no flood plain and an existing ag exemption in place, this versatile tract offers endless possibilities—ideal for residential development, commercial use or investment.

Fenced on three sides and easily accessible from Hwy 290, the property is centrally located between 3 new large subdivisions (Oakwood Estates, Beacon Hill & Attwater), making it a prime location for growth and future returns. Adjoining 207 acres is an unnamed residential development. Conveniently located near top-rated schools, shopping, and other local amenities.

Acres: 10

List Price: \$1,500,000

City: Waller

County: Harris

State: TX

Zip: 77484