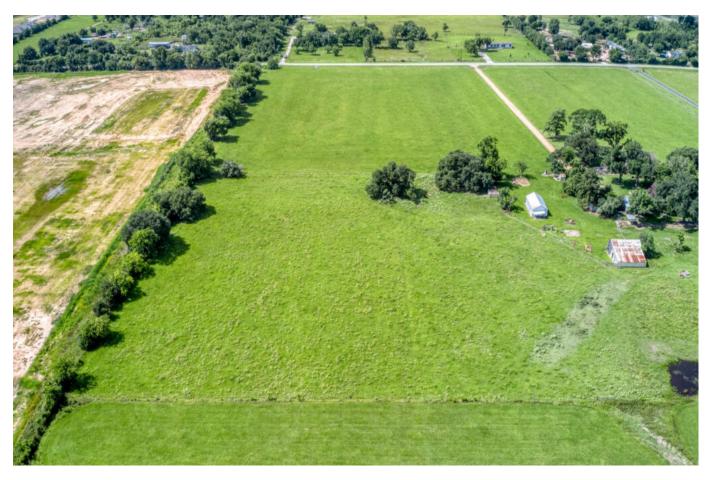

## High-Growth Area with Excellent Road Frontage!

This exceptional unrestricted property boasts approximately 375 feet of valuable road frontage in one of the fastest-growing areas in northwest Harris county. With no flood plain and an existing ag exemption in place, this versatile tract offers endless possibilities—ideal for residential development, commercial use or investment.

Fenced on three sides and easily accessible from Hwy 290, the property is centrally located between 3 new large subdivisions (Oakwood Estates, Beacon Hill & Attwater), making it a prime location for growth and future returns. Adjoining 207 acres is an unnamed residential development. Conveniently located near top-rated schools, shopping, and other local amenities.

Whether you're a developer, investor, or entrepreneur, this property presents a rare chance to secure a high-potential piece of land in a booming corridor. Survey with elevations recently completed. See Documents.