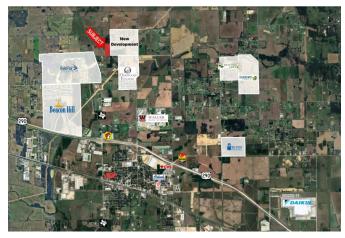

## High-Growth Area with Excellent Road Frontage!

This exceptional unrestricted property boasts approximately 375 feet of valuable road frontage in one of the fastest-growing areas in northwest Harris county. With no flood plain and an existing ag exemption in place, this versatile tract offers endless possibilities—ideal for residential development, commercial use or investment.

Fenced on three sides and easily accessible from Hwy 290, the property is centrally located between 3 new large subdivisions (Oakwood Estates, Beacon Hill & Attwater), making it a prime location for growth and future returns. Adjoining 207 acres is an unnamed residential development. Conveniently located near top-rated schools, shopping, and other local amenities.