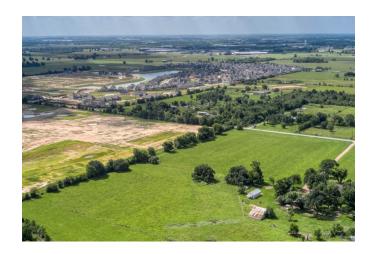

## High-Growth Area with Excellent Road Frontage!

This exceptional unrestricted property boasts approximately 375 feet of valuable road frontage in one of the fastest-growing areas in northwest Harris county. With no flood plain and an existing ag exemption in place, this versatile tract offers endless possibilities—ideal for residential development, commercial use or investment.

Fenced on three sides and easily accessible from Hwy 290, the property is centrally located between 3 new large subdivisions (Oakwood Estates, Beacon Hill & Attwater), making it a prime location for growth and future returns. Adjoining 207 acres is an unnamed residential development. Conveniently located near top-rated schools, shopping, and other local amenities.

Whether you're a developer, investor, or entrepreneur, this property presents a rare chance to secure a high-potential piece of land in a booming corridor. Survey with elevations recently completed. See Documents.