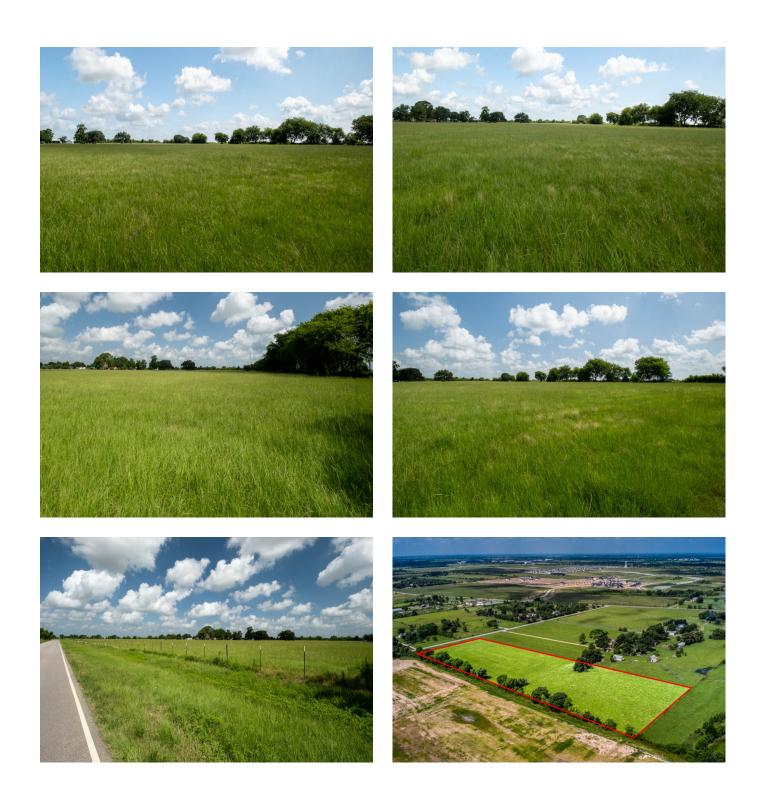

## High-Growth Area with Excellent Road Frontage!

This exceptional unrestricted property boasts approximately 375 feet of valuable road frontage in one of the fastest-growing areas in northwest Harris county. With no flood plain and an existing ag exemption in place, this versatile tract offers endless possibilities—ideal for residential development, commercial use or investment.

Fenced on three sides and easily accessible from Hwy 290, the property is centrally located between 3 new large subdivisions (Oakwood Estates, Beacon Hill & Attwater), making it a prime location for growth and future returns. Adjoining 207 acres is an unnamed residential development. Conveniently located near top-rated schools, shopping, and other local amenities.

Whether you're a developer, investor, or entrepreneur, this property presents a rare chance to secure a high-potential piece of land in a booming corridor. Survey with elevations recently completed. See Documents.