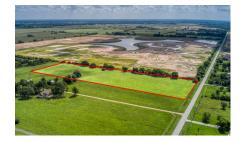

## High-Growth Area with Excellent Road Frontage!

This exceptional unrestricted property boasts approximately 375 feet of valuable road frontage in one of the fastest-growing areas in northwest Harris county. With no flood plain and an existing ag exemption in place, this versatile tract offers endless possibilities—ideal for residential development, commercial use or investment.

Fenced on three sides and easily accessible from Hwy 290, the property is centrally located between 3 new large subdivisions (Oakwood Estates, Beacon Hill & Attwater), making it a prime location for growth and future returns. Adjoining 207 acres is an unnamed residential development. Conveniently located near top-rated schools, shopping, and other local amenities.