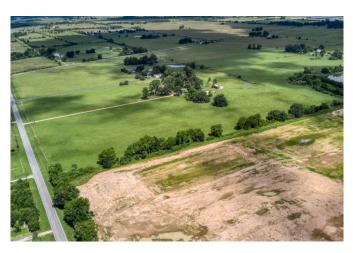

## High-Growth Area with Excellent Road Frontage!

This exceptional unrestricted property boasts approximately 375 feet of valuable road frontage in one of the fastest-growing areas in northwest Harris county. With no flood plain and an existing ag exemption in place, this versatile tract offers endless possibilities—ideal for residential development, commercial use or investment.

Fenced on three sides and easily accessible from Hwy 290, the property is centrally located between 3 new large subdivisions (Oakwood Estates, Beacon Hill & Attwater), making it a prime location for growth and future returns. Adjoining 207 acres is an unnamed residential development. Conveniently located near top-rated schools, shopping, and other local amenities.