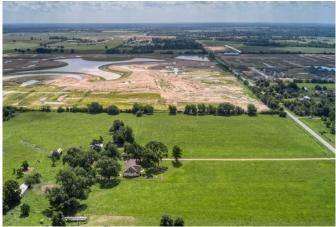

## High-Growth Area with Excellent Road Frontage!

This exceptional unrestricted property boasts approximately 375 feet of valuable road frontage in one of the fastest-growing areas in northwest Harris county. With no flood plain and an existing ag exemption in place, this versatile tract offers endless possibilities—ideal for residential development, commercial use or investment.

Fenced on three sides and easily accessible from Hwy 290, the property is centrally located between 3 new large subdivisions (Oakwood Estates, Beacon Hill & Attwater), making it a prime location for growth and future returns. Adjoining 207 acres is an unnamed residential development. Conveniently located near top-rated schools, shopping, and other local amenities.

Whether you're a developer, investor, or entrepreneur, this property presents a rare chance to secure a high-potential piece of land in a booming corridor. Survey with elevations recently completed. See Documents.