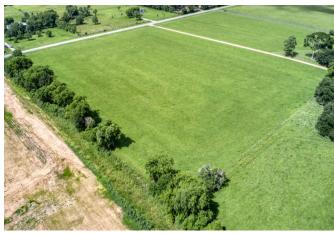

## High-Growth Area with Excellent Road Frontage!

This exceptional unrestricted property boasts approximately 375 feet of valuable road frontage in one of the fastest-growing areas in northwest Harris county. With no flood plain and an existing ag exemption in place, this versatile tract offers endless possibilities—ideal for residential development, commercial use or investment.

Fenced on three sides and easily accessible from Hwy 290, the property is centrally located between 3 new large subdivisions (Oakwood Estates, Beacon Hill & Attwater), making it a prime location for growth and future returns. Adjoining 207 acres is an unnamed residential development. Conveniently located near top-rated schools, shopping, and other local amenities.