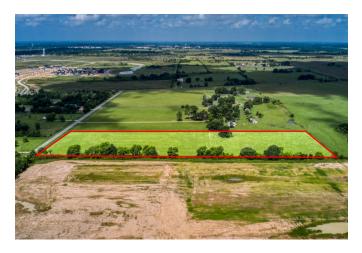

## High-Growth Area with Excellent Road Frontage!

This exceptional unrestricted property boasts approximately 375 feet of valuable road frontage in one of the fastest-growing areas in northwest Harris county. With no flood plain and an existing ag exemption in place, this versatile tract offers endless possibilities—ideal for residential development, commercial use or investment.

Fenced on three sides and easily accessible from Hwy 290, the property is centrally located between 3 new large subdivisions (Oakwood Estates, Beacon Hill & Attwater), making it a prime location for growth and future returns. Adjoining 207 acres is an unnamed residential development. Conveniently located near top-rated schools, shopping, and other local amenities.

Whether you're a developer, investor, or entrepreneur, this property presents a rare chance to secure a high-potential piece of land in a booming corridor. Survey with elevations recently completed. See Documents.