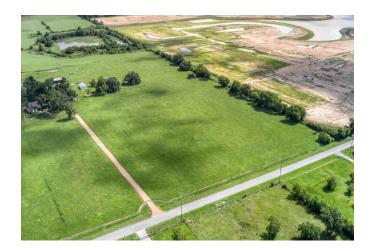

## High-Growth Area with Excellent Road Frontage!

This exceptional unrestricted property boasts approximately 375 feet of valuable road frontage in one of the fastest-growing areas in northwest Harris county. With no flood plain and an existing ag exemption in place, this versatile tract offers endless possibilities—ideal for residential development, commercial use or investment.

Fenced on three sides and easily accessible from Hwy 290, the property is centrally located between 3 new large subdivisions (Oakwood Estates, Beacon Hill & Attwater), making it a prime location for growth and future returns. Adjoining 207 acres is an unnamed residential development. Conveniently located near top-rated schools, shopping, and other local amenities.

Whether you're a developer, investor, or entrepreneur, this property presents a rare chance to secure a high-potential piece of land in a booming corridor. Survey with elevations recently completed. See Documents.