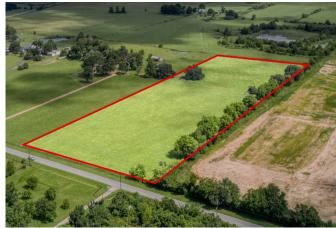

## High-Growth Area with Excellent Road Frontage!

This exceptional unrestricted property boasts approximately 375 feet of valuable road frontage in one of the fastest-growing areas in northwest Harris county. With no flood plain and an existing ag exemption in place, this versatile tract offers endless possibilities—ideal for residential development, commercial use or investment.

Fenced on three sides and easily accessible from Hwy 290, the property is centrally located between 3 new large subdivisions (Oakwood Estates, Beacon Hill & Attwater), making it a prime location for growth and future returns. Adjoining 207 acres is an unnamed residential development. Conveniently located near top-rated schools, shopping, and other local amenities.

Whether you're a developer, investor, or entrepreneur, this property presents a rare chance to secure a high-potential piece of land in a booming corridor. Survey with elevations recently completed. See Documents.