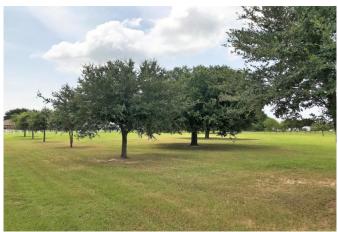

## Description:

Beautiful, large oaks adorn this 3+ acre tract of land in the gated community of Equestrian Oaks Estates. Build your dream home on this lot located in the cul-de-sac. Property includes a park-like setting and pond stocked with Channel Cat, Blue Gills, Perch & Large mouth Bass that love to be fed so bring your fishing poles. 30x40 Barn built in 2012 has two 14x10 roll up doors, 50 amp RV hook up, 16' eave height, 40x20 awning, Loft with removable rails & plumbing is already stubbed up. Fenced on 3 sides & Well already on property. Only 7 tracts in this exclusive neighborhood. Horses & 4-H/FFA projects (excluding pigs) allowed. Waller ISD. See Deed Restrictions for home requirements.