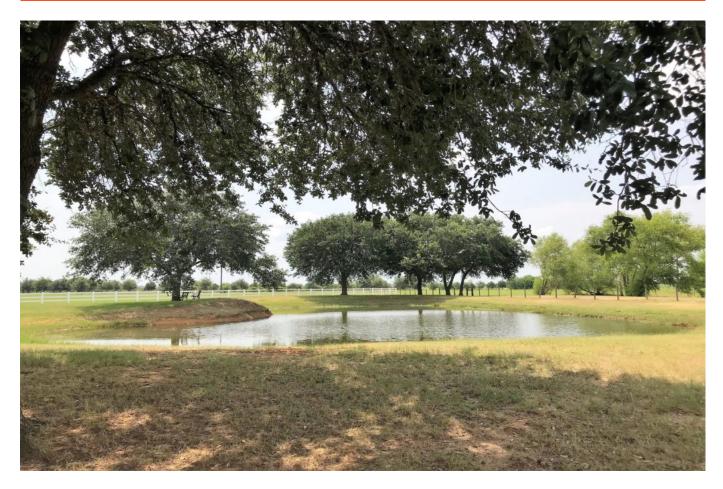

## Description:

Beautiful, large oaks adorn this 3+ acre tract of land in the gated community of Equestrian Oaks Estates. Build your dream home on this lot located in the cul-de-sac. Property includes a park-like setting and pond stocked with Channel Cat, Blue Gills, Perch & Large mouth Bass that love to be fed so bring your fishing poles. 30x40 Barn built in 2012 has two 14x10 roll up doors, 50 amp RV hook up, 16' eave height, 40x20 awning, Loft with removable rails & plumbing is already stubbed up. Fenced on 3 sides & Well already on property. Only 7 tracts in this exclusive neighborhood. Horses & 4-H/FFA projects (excluding pigs) allowed. Waller ISD. See Deed Restrictions for home requirements.