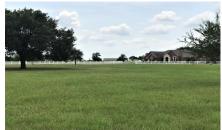

## Description:

Beautiful, large oaks adorn this 3+ acre tract of land in the gated community of Equestrian Oaks Estates. Build your dream home on this lot located in the cul-de-sac. Property includes a park-like setting and pond stocked with Channel Cat, Blue Gills, Perch & Large mouth Bass that love to be fed so bring your fishing poles. 30x40 Barn built in 2012 has two 14x10 roll up doors, 50 amp RV hook up, 16' eave height, 40x20 awning, Loft with removable rails & plumbing is already stubbed up. Fenced on 3 sides & Well already on property. Only 7 tracts in this exclusive neighborhood. Horses & 4-H/FFA projects (excluding pigs) allowed. Waller ISD. See Deed Restrictions for home requirements.