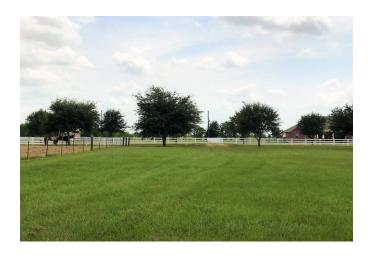

## Description:

Beautiful, large oaks adorn this 3+ acre tract of land in the gated community of Equestrian Oaks Estates. Build your dream home on this lot located in the cul-de-sac. Property includes a park-like setting and pond stocked with Channel Cat, Blue Gills, Perch & Large mouth Bass that love to be fed so bring your fishing poles. 30x40 Barn built in 2012 has two 14x10 roll up doors, 50 amp RV hook up, 16' eave height, 40x20 awning, Loft with removable rails & plumbing is already stubbed up. Fenced on 3 sides & Well already on property. Only 7 tracts in this exclusive neighborhood. Horses & 4-H/FFA projects (excluding pigs) allowed. Waller ISD. See Deed Restrictions for home requirements.