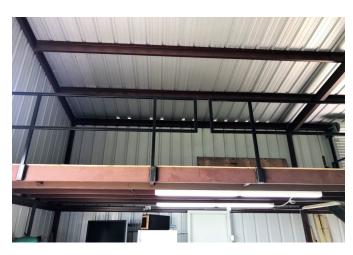

## Description:

Beautiful, large oaks adorn this 3+ acre tract of land in the gated community of Equestrian Oaks Estates. Build your dream home on this lot located in the cul-de-sac. Property includes a park-like setting and pond stocked with Channel Cat, Blue Gills, Perch & Large mouth Bass that love to be fed so bring your fishing poles. 30x40 Barn built in 2012 has two 14x10 roll up doors, 50 amp RV hook up, 16' eave height, 40x20 awning, Loft with removable rails & plumbing is already stubbed up. Fenced on 3 sides & Well already on property. Only 7 tracts in this exclusive neighborhood. Horses & 4-H/FFA projects (excluding pigs) allowed. Waller ISD. See Deed Restrictions for home requirements.