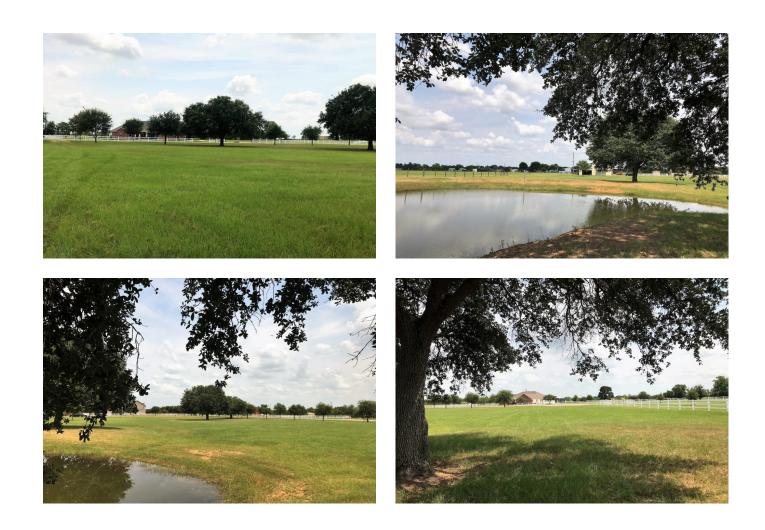

## Description:

Beautiful, large oaks adorn this 3+ acre tract of land in the gated community of Equestrian Oaks Estates. Build your dream home on this lot located in the cul-de-sac. Property includes a park-like setting and pond stocked with Channel Cat, Blue Gills, Perch & Large mouth Bass that love to be fed so bring your fishing poles. 30x40 Barn built in 2012 has two 14x10 roll up doors, 50 amp RV hook up, 16' eave height, 40x20 awning, Loft with removable rails & plumbing is already stubbed up. Fenced on 3 sides & Well already on property. Only 7 tracts in this exclusive neighborhood. Horses & 4-H/FFA projects (excluding pigs) allowed. Waller ISD. See Deed Restrictions for home requirements.