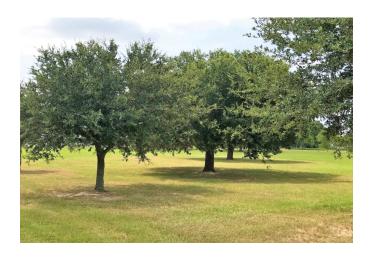

## Description:

Beautiful, large oaks adorn this 3+ acre tract of land in the gated community of Equestrian Oaks Estates. Build your dream home on this lot located in the cul-de-sac. Property includes a park-like setting and pond stocked with Channel Cat, Blue Gills, Perch & Large mouth Bass that love to be fed so bring your fishing poles. 30x40 Barn built in 2012 has two 14x10 roll up doors, 50 amp RV hook up, 16' eave height, 40x20 awning, Loft with removable rails & plumbing is already stubbed up. Fenced on 3 sides & Well already on property. Only 7 tracts in this exclusive neighborhood. Horses & 4-H/FFA projects (excluding pigs) allowed. Waller ISD. See Deed Restrictions for home requirements.