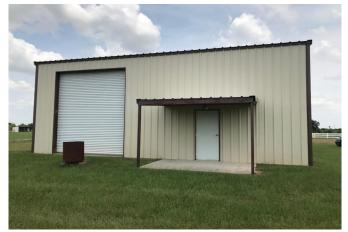

## Description:

Beautiful, large oaks adorn this 3+ acre tract of land in the gated community of Equestrian Oaks Estates. Build your dream home on this lot located in the cul-de-sac. Property includes a park-like setting and pond stocked with Channel Cat, Blue Gills, Perch & Large mouth Bass that love to be fed so bring your fishing poles. 30x40 Barn built in 2012 has two 14x10 roll up doors, 50 amp RV hook up, 16' eave height, 40x20 awning, Loft with removable rails & plumbing is already stubbed up. Fenced on 3 sides & Well already on property. Only 7 tracts in this exclusive neighborhood. Horses & 4-H/FFA projects (excluding pigs) allowed. Waller ISD. See Deed Restrictions for home requirements.