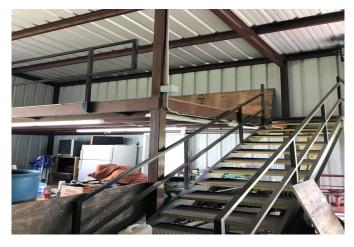

## Description:

Beautiful, large oaks adorn this 3+ acre tract of land in the gated community of Equestrian Oaks Estates. Build your dream home on this lot located in the cul-de-sac. Property includes a park-like setting and pond stocked with Channel Cat, Blue Gills, Perch & Large mouth Bass that love to be fed so bring your fishing poles. 30x40 Barn built in 2012 has two 14x10 roll up doors, 50 amp RV hook up, 16' eave height, 40x20 awning, Loft with removable rails & plumbing is already stubbed up. Fenced on 3 sides & Well already on property. Only 7 tracts in this exclusive neighborhood. Horses & 4-H/FFA projects (excluding pigs) allowed. Waller ISD. See Deed Restrictions for home requirements.