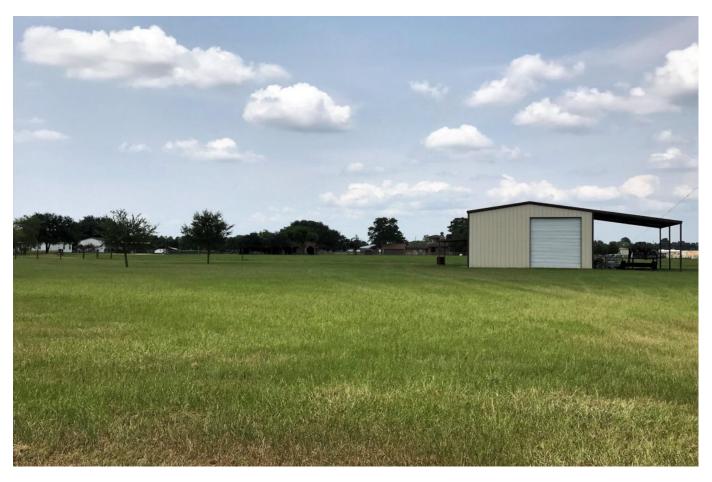

## Description:

Beautiful, large oaks adorn this 3+ acre tract of land in the gated community of Equestrian Oaks Estates. Build your dream home on this lot located in the cul-de-sac. Property includes a park-like setting and pond stocked with Channel Cat, Blue Gills, Perch & Large mouth Bass that love to be fed so bring your fishing poles. 30x40 Barn built in 2012 has two 14x10 roll up doors, 50 amp RV hook up, 16' eave height, 40x20 awning, Loft with removable rails & plumbing is already stubbed up. Fenced on 3 sides & Well already on property. Only 7 tracts in this exclusive neighborhood. Horses & 4-H/FFA projects (excluding pigs) allowed. Waller ISD. See Deed Restrictions for home requirements.