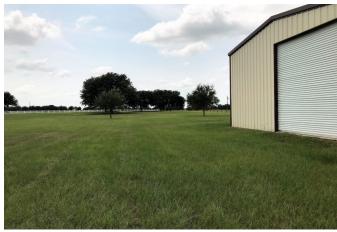

## Description:

Beautiful, large oaks adorn this 3+ acre tract of land in the gated community of Equestrian Oaks Estates. Build your dream home on this lot located in the cul-de-sac. Property includes a park-like setting and pond stocked with Channel Cat, Blue Gills, Perch & Large mouth Bass that love to be fed so bring your fishing poles. 30x40 Barn built in 2012 has two 14x10 roll up doors, 50 amp RV hook up, 16' eave height, 40x20 awning, Loft with removable rails & plumbing is already stubbed up. Fenced on 3 sides & Well already on property. Only 7 tracts in this exclusive neighborhood. Horses & 4-H/FFA projects (excluding pigs) allowed. Waller ISD. See Deed Restrictions for home requirements.