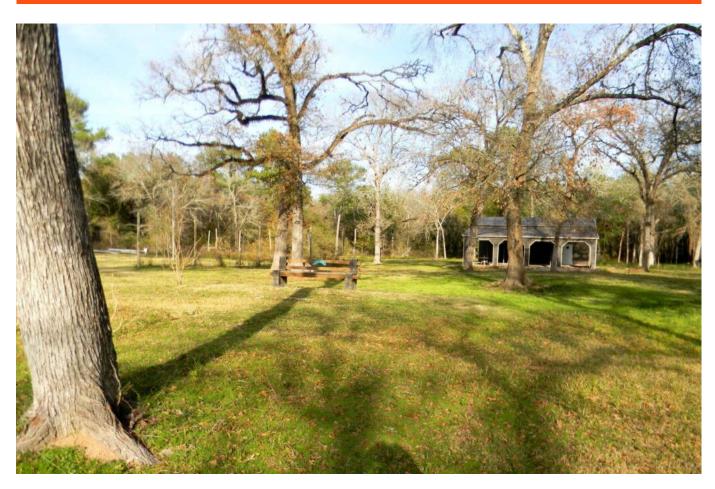

## Description:

Off the beaten path! If you are looking for seclusion & privacy, this UNRESTRICTED 6.25 acre tract is perfect! It is complete with a 35' X 48' barn that is approximately 1 year old. Electricity & water well are in place. This property offers so many possibilities. Enjoy peaceful weekend retreats from the hustle & bustle of the busy work week. Build your dream home & make it your permanent residence in the country and/or operate a home-based business. Manufactured home is welcome. The property is fenced along the rear property line. It is partially wooded with an abundance of wildlife. Located on a private dead-end dirt road. No flood plain. Shown by appointment only.