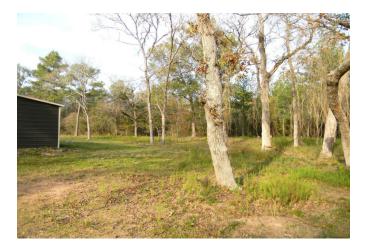

## Description:

Off the beaten path! If you are looking for seclusion & privacy, this UNRESTRICTED 6.25 acre tract is perfect! It is complete with a 35' X 48' barn that is approximately 1 year old. Electricity & water well are in place. This property offers so many possibilities. Enjoy peaceful weekend retreats from the hustle & bustle of the busy work week. Build your dream home & make it your permanent residence in the country and/or operate a home-based business. Manufactured home is welcome. The property is fenced along the rear property line. It is partially wooded with an abundance of wildlife. Located on a private dead-end dirt road. No flood plain. Shown by appointment only.