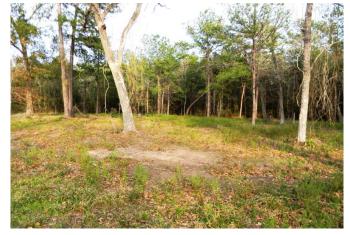

## Description:

Off the beaten path! If you are looking for seclusion & privacy, this UNRESTRICTED 6.25 acre tract is perfect! It is complete with a 35' X 48' barn that is approximately 1 year old. Electricity & water well are in place. This property offers so many possibilities. Enjoy peaceful weekend retreats from the hustle & bustle of the busy work week. Build your dream home & make it your permanent residence in the country and/or operate a home-based business. Manufactured home is welcome. The property is fenced along the rear property line. It is partially wooded with an abundance of wildlife. Located on a private dead-end dirt road. No flood plain. Shown by appointment only.