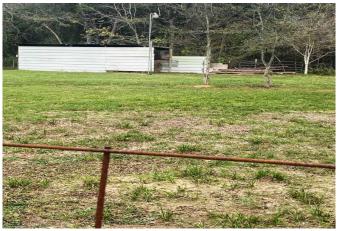

## Description:

Off the beaten path! If you are looking for seclusion & privacy, this UNRESTRICTED 6.25 acre tract is perfect! It is complete with a 35' X 48' barn that is approximately 1 year old. Electricity & water well are in place. This property offers so many possibilities. Enjoy peaceful weekend retreats from the hustle & bustle of the busy work week. Build your dream home & make it your permanent residence in the country and/or operate a home-based business. Manufactured home is welcome. The property is fenced along the rear property line. It is partially wooded with an abundance of wildlife. Located on a private dead-end dirt road. No flood plain. Shown by appointment only.