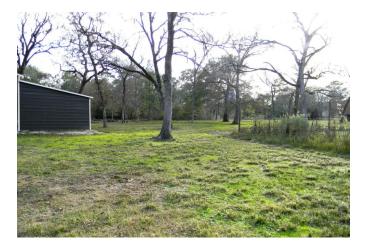

## Description:

Off the beaten path! If you are looking for seclusion & privacy, this UNRESTRICTED 6.25 acre tract is perfect! It is complete with a 35' X 48' barn that is approximately 1 year old. Electricity & water well are in place. This property offers so many possibilities. Enjoy peaceful weekend retreats from the hustle & bustle of the busy work week. Build your dream home & make it your permanent residence in the country and/or operate a home-based business. Manufactured home is welcome. The property is fenced along the rear property line. It is partially wooded with an abundance of wildlife. Located on a private dead-end dirt road. No flood plain. Shown by appointment only.