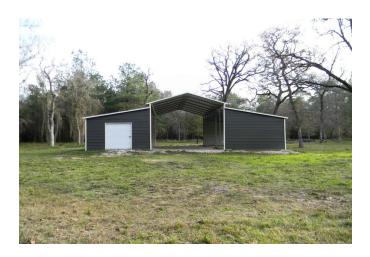

## Description:

Off the beaten path! If you are looking for seclusion & privacy, this UNRESTRICTED 6.25 acre tract is perfect! It is complete with a 35' X 48' barn that is approximately 1 year old. Electricity & water well are in place. This property offers so many possibilities. Enjoy peaceful weekend retreats from the hustle & bustle of the busy work week. Build your dream home & make it your permanent residence in the country and/or operate a home-based business. Manufactured home is welcome. The property is fenced along the rear property line. It is partially wooded with an abundance of wildlife. Located on a private dead-end dirt road. No flood plain. Shown by appointment only.