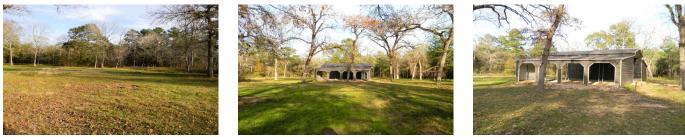

## Description:

Off the beaten path! If you are looking for seclusion & privacy, this UNRESTRICTED 6.25 acre tract is perfect! It is complete with a 35' X 48' barn that is approximately 1 year old. Electricity & water well are in place. This property offers so many possibilities. Enjoy peaceful weekend retreats from the hustle & bustle of the busy work week. Build your dream home & make it your permanent residence in the country and/or operate a home-based business. Manufactured home is welcome. The property is fenced along the rear property line. It is partially wooded with an abundance of wildlife. Located on a private dead-end dirt road. No flood plain. Shown by appointment only.