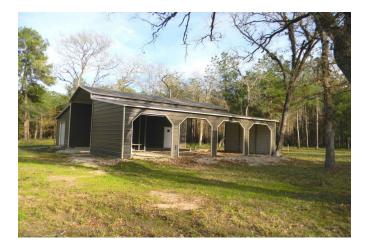

## Description:

Off the beaten path! If you are looking for seclusion & privacy, this UNRESTRICTED 6.25 acre tract is perfect! It is complete with a 35' X 48' barn that is approximately 1 year old. Electricity & water well are in place. This property offers so many possibilities. Enjoy peaceful weekend retreats from the hustle & bustle of the busy work week. Build your dream home & make it your permanent residence in the country and/or operate a home-based business. Manufactured home is welcome. The property is fenced along the rear property line. It is partially wooded with an abundance of wildlife. Located on a private dead-end dirt road. No flood plain. Shown by appointment only.