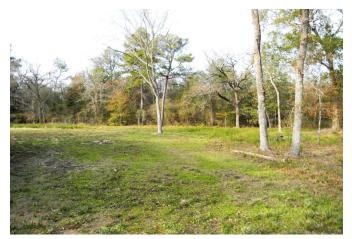

## Description:

Off the beaten path! If you are looking for seclusion & privacy, this UNRESTRICTED 6.25 acre tract is perfect! It is complete with a 35' X 48' barn that is approximately 1 year old. Electricity & water well are in place. This property offers so many possibilities. Enjoy peaceful weekend retreats from the hustle & bustle of the busy work week. Build your dream home & make it your permanent residence in the country and/or operate a home-based business. Manufactured home is welcome. The property is fenced along the rear property line. It is partially wooded with an abundance of wildlife. Located on a private dead-end dirt road. No flood plain. Shown by appointment only.