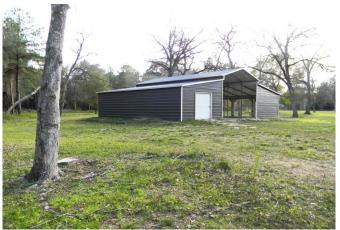

## Description:

Off the beaten path! If you are looking for seclusion & privacy, this UNRESTRICTED 6.25 acre tract is perfect! It is complete with a 35' X 48' barn that is approximately 1 year old. Electricity & water well are in place. This property offers so many possibilities. Enjoy peaceful weekend retreats from the hustle & bustle of the busy work week. Build your dream home & make it your permanent residence in the country and/or operate a home-based business. Manufactured home is welcome. The property is fenced along the rear property line. It is partially wooded with an abundance of wildlife. Located on a private dead-end dirt road. No flood plain. Shown by appointment only.