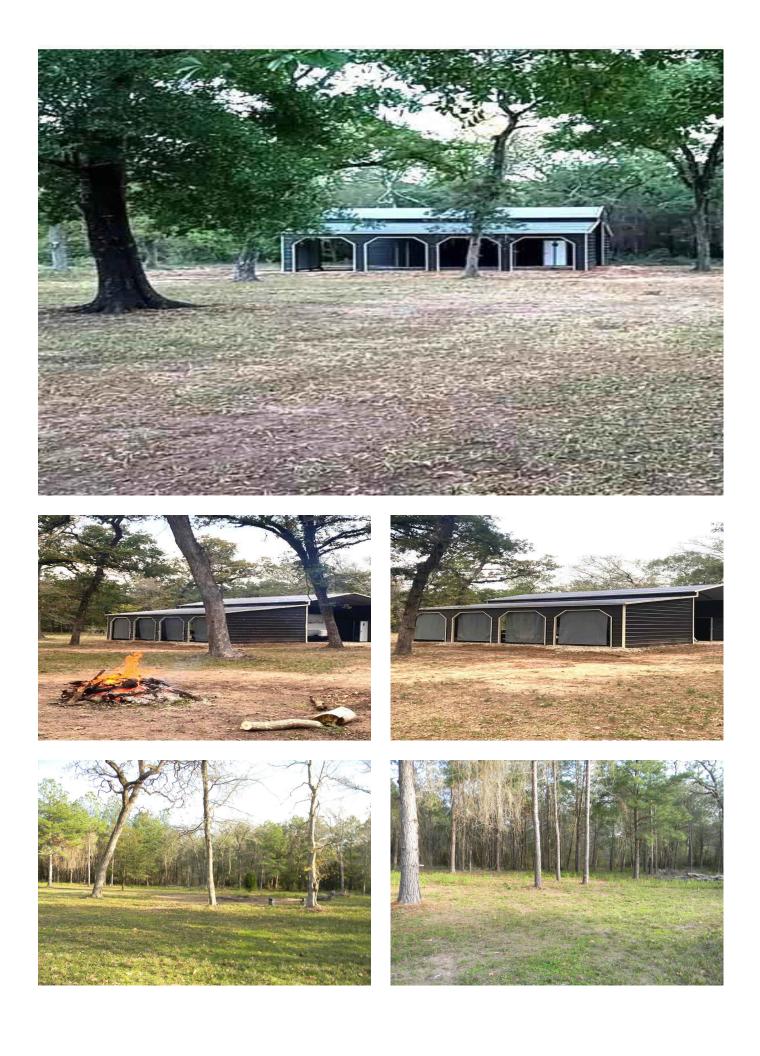

## Description:

Off the beaten path! If you are looking for seclusion & privacy, this UNRESTRICTED 6.25 acre tract is perfect! It is complete with a 35' X 48' barn that is approximately 1 year old. Electricity & water well are in place. This property offers so many possibilities. Enjoy peaceful weekend retreats from the hustle & bustle of the busy work week. Build your dream home & make it your permanent residence in the country and/or operate a home-based business. Manufactured home is welcome. The property is fenced along the rear property line. It is partially wooded with an abundance of wildlife. Located on a private dead-end dirt road. No flood plain. Shown by appointment only.