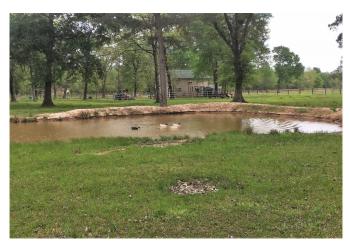

## Description:

Bring your horses or Ag projects to this partially wooded 5 acres in a quiet neighborhood with pond stocked with fish. Located close to Waller in the Fields Store area and Waller School District. The property did flood in the rare tax flood of 2016 and was completely renovated as to the bottom floor. It is NOT located in the Fema 100 year flood plain and DID NOT FLOOD during Hurricane Harvey.