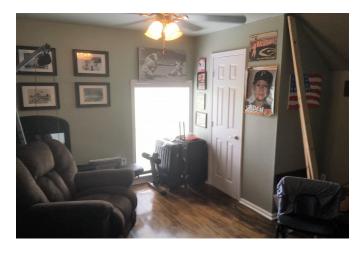

## Description:

Bring your horses or Ag projects to this partially wooded 5 acres in a quiet neighborhood with pond stocked with fish. Located close to Waller in the Fields Store area and Waller School District. The property did flood in the rare tax flood of 2016 and was completely renovated as to the bottom floor. It is NOT located in the Fema 100 year flood plain and DID NOT FLOOD during Hurricane Harvey.