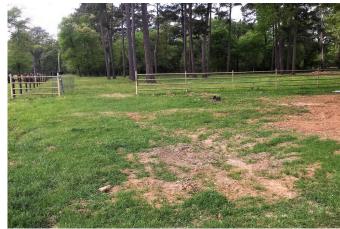

## Description:

Bring your horses or Ag projects to this partially wooded 5 acres in a quiet neighborhood with pond stocked with fish. Located close to Waller in the Fields Store area and Waller School District. The property did flood in the rare tax flood of 2016 and was completely renovated as to the bottom floor. It is NOT located in the Fema 100 year flood plain and DID NOT FLOOD during Hurricane Harvey.

Acres: 5

List Price: \$200,000

City: Waller

County: Waller

State: Texas

Zip: 77484