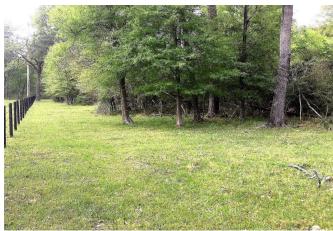

## Description:

Bring your horses or Ag projects to this partially wooded 5 acres in a quiet neighborhood with pond stocked with fish. Located close to Waller in the Fields Store area and Waller School District. The property did flood in the rare tax flood of 2016 and was completely renovated as to the bottom floor. It is NOT located in the Fema 100 year flood plain and DID NOT FLOOD during Hurricane Harvey.