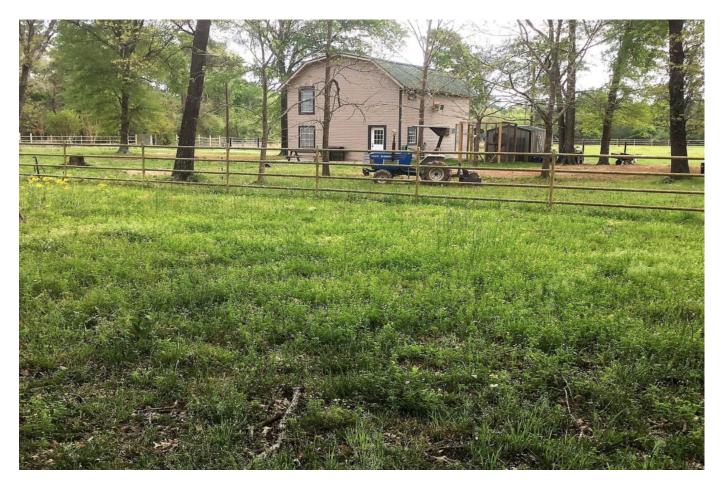

## Description:

Bring your horses or Ag projects to this partially wooded 5 acres in a quiet neighborhood with pond stocked with fish. Located close to Waller in the Fields Store area and Waller School District. The property did flood in the rare tax flood of 2016 and was completely renovated as to the bottom floor. It is NOT located in the Fema 100 year flood plain and DID NOT FLOOD during Hurricane Harvey.

Acres: 5

List Price: \$200,000

City: Waller

County: Waller

State: Texas

Zip: 77484