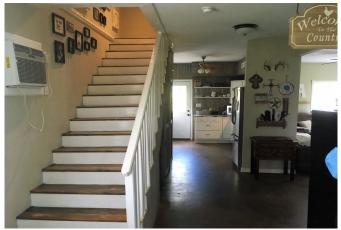

## Description:

Bring your horses or Ag projects to this partially wooded 5 acres in a quiet neighborhood with pond stocked with fish. Located close to Waller in the Fields Store area and Waller School District. The property did flood in the rare tax flood of 2016 and was completely renovated as to the bottom floor. It is NOT located in the Fema 100 year flood plain and DID NOT FLOOD during Hurricane Harvey.