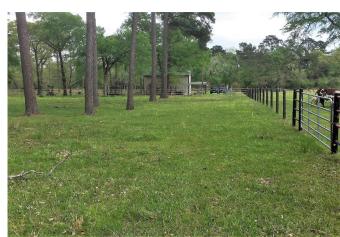

## Description:

Bring your horses or Ag projects to this partially wooded 5 acres in a quiet neighborhood with pond stocked with fish. Located close to Waller in the Fields Store area and Waller School District. The property did flood in the rare tax flood of 2016 and was completely renovated as to the bottom floor. It is NOT located in the Fema 100 year flood plain and DID NOT FLOOD during Hurricane Harvey.