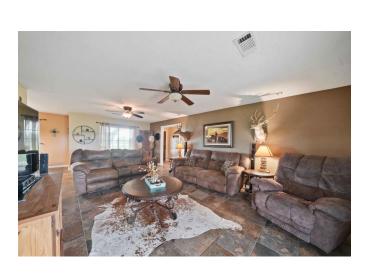

## Description:

Charming country home on 2 unrestricted acres in quiet area. Scattered trees provide lots of shade. This 3 bedroom home with 2 full baths will not disappoint. Property includes 3 stall barn, tack/feed room, sliding doors with two large overhangs (25x40 front & 12x40 rear) on either side with completely insulated spray foam for additional parking or storage of outdoor equipment, 15x30 covered wash rack & storage building with attached 2 car carport. Property is fully fenced & cross fenced with new fencing. Home has many recent upgrades includes a new metal roof in September! Home has fresh paint, updated kitchen, remodeled bathrooms, new tile throughout, new energy efficiency windows, replaced doors on front & rear and a nice covered back porch area to sit and enjoy your morning coffee or evening sunsets. Easy access to Hwy 290.