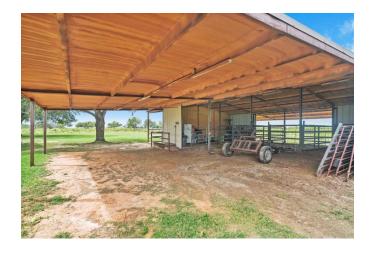

## Description:

Charming country home on 2 unrestricted acres in quiet area. Scattered trees provide lots of shade. This 3 bedroom home with 2 full baths will not disappoint. Property includes 3 stall barn, tack/feed room, sliding doors with two large overhangs (25x40 front & 12x40 rear) on either side with completely insulated spray foam for additional parking or storage of outdoor equipment, 15x30 covered wash rack & storage building with attached 2 car carport. Property is fully fenced & cross fenced with new fencing. Home has many recent upgrades includes a new metal roof in September! Home has fresh paint, updated kitchen, remodeled bathrooms, new tile throughout, new energy efficiency windows, replaced doors on front & rear and a nice covered back porch area to sit and enjoy your morning coffee or evening sunsets. Easy access to Hwy 290.