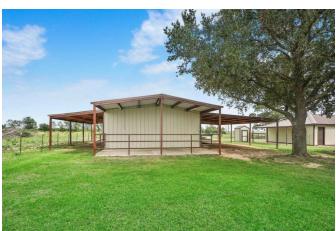

## Description:

Charming country home on 2 unrestricted acres in quiet area. Scattered trees provide lots of shade. This 3 bedroom home with 2 full baths will not disappoint. Property includes 3 stall barn, tack/feed room, sliding doors with two large overhangs (25x40 front & 12x40 rear) on either side with completely insulated spray foam for additional parking or storage of outdoor equipment, 15x30 covered wash rack & storage building with attached 2 car carport. Property is fully fenced & cross fenced with new fencing. Home has many recent upgrades includes a new metal roof in September! Home has fresh paint, updated kitchen, remodeled bathrooms, new tile throughout, new energy efficiency windows, replaced doors on front & rear and a nice covered back porch area to sit and enjoy your morning coffee or evening sunsets. Easy access to Hwy 290.