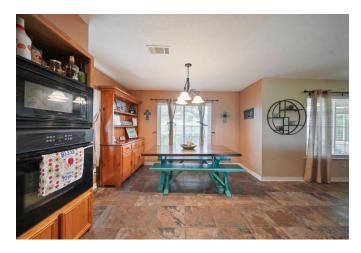

## Description:

Charming country home on 2 unrestricted acres in quiet area. Scattered trees provide lots of shade. This 3 bedroom home with 2 full baths will not disappoint. Property includes 3 stall barn, tack/feed room, sliding doors with two large overhangs (25x40 front & 12x40 rear) on either side with completely insulated spray foam for additional parking or storage of outdoor equipment, 15x30 covered wash rack & storage building with attached 2 car carport. Property is fully fenced & cross fenced with new fencing. Home has many recent upgrades includes a new metal roof in September! Home has fresh paint, updated kitchen, remodeled bathrooms, new tile throughout, new energy efficiency windows, replaced doors on front & rear and a nice covered back porch area to sit and enjoy your morning coffee or evening sunsets. Easy access to Hwy 290.