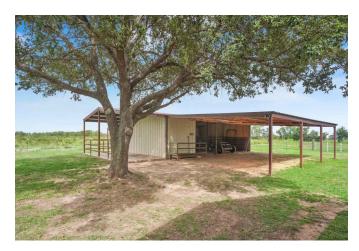

## Description:

Charming country home on 2 unrestricted acres in quiet area. Scattered trees provide lots of shade. This 3 bedroom home with 2 full baths will not disappoint. Property includes 3 stall barn, tack/feed room, sliding doors with two large overhangs (25x40 front & 12x40 rear) on either side with completely insulated spray foam for additional parking or storage of outdoor equipment, 15x30 covered wash rack & storage building with attached 2 car carport. Property is fully fenced & cross fenced with new fencing. Home has many recent upgrades includes a new metal roof in September! Home has fresh paint, updated kitchen, remodeled bathrooms, new tile throughout, new energy efficiency windows, replaced doors on front & rear and a nice covered back porch area to sit and enjoy your morning coffee or evening sunsets. Easy access to Hwy 290.