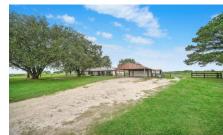

## Description:

Charming country home on 2 unrestricted acres in quiet area. Scattered trees provide lots of shade. This 3 bedroom home with 2 full baths will not disappoint. Property includes 3 stall barn, tack/feed room, sliding doors with two large overhangs (25x40 front & 12x40 rear) on either side with completely insulated spray foam for additional parking or storage of outdoor equipment, 15x30 covered wash rack & storage building with attached 2 car carport. Property is fully fenced & cross fenced with new fencing. Home has many recent upgrades includes a new metal roof in September! Home has fresh paint, updated kitchen, remodeled bathrooms, new tile throughout, new energy efficiency windows, replaced doors on front & rear and a nice covered back porch area to sit and enjoy your morning coffee or evening sunsets. Easy access to Hwy 290.