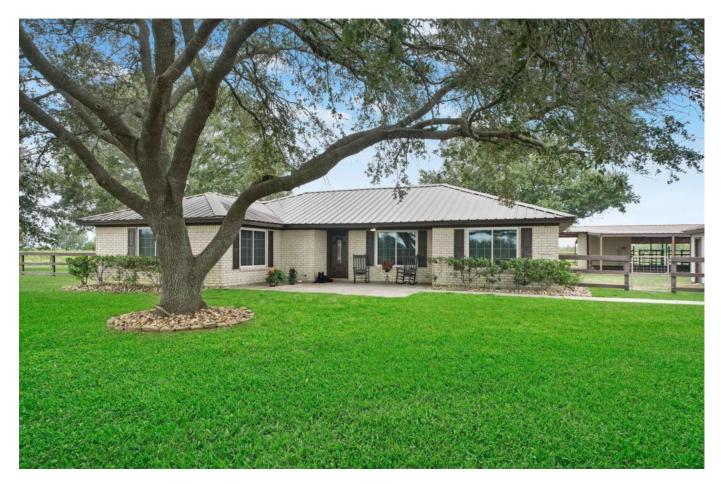

## Description:

Charming country home on 2 unrestricted acres in quiet area. Scattered trees provide lots of shade. This 3 bedroom home with 2 full baths will not disappoint. Property includes 3 stall barn, tack/feed room, sliding doors with two large overhangs (25x40 front & 12x40 rear) on either side with completely insulated spray foam for additional parking or storage of outdoor equipment, 15x30 covered wash rack & storage building with attached 2 car carport. Property is fully fenced & cross fenced with new fencing. Home has many recent upgrades includes a new metal roof in September! Home has fresh paint, updated kitchen, remodeled bathrooms, new tile throughout, new energy efficiency windows, replaced doors on front & rear and a nice covered back porch area to sit and enjoy your morning coffee or evening sunsets. Easy access to Hwy 290.

Acres: 2

List Price: \$389,500

City: Waller

County: Waller

State: Texas

Zip: 77484