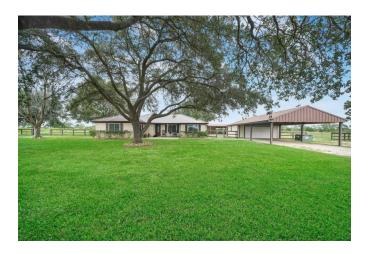

## Description:

Charming country home on 2 unrestricted acres in quiet area. Scattered trees provide lots of shade. This 3 bedroom home with 2 full baths will not disappoint. Property includes 3 stall barn, tack/feed room, sliding doors with two large overhangs (25x40 front & 12x40 rear) on either side with completely insulated spray foam for additional parking or storage of outdoor equipment, 15x30 covered wash rack & storage building with attached 2 car carport. Property is fully fenced & cross fenced with new fencing. Home has many recent upgrades includes a new metal roof in September! Home has fresh paint, updated kitchen, remodeled bathrooms, new tile throughout, new energy efficiency windows, replaced doors on front & rear and a nice covered back porch area to sit and enjoy your morning coffee or evening sunsets. Easy access to Hwy 290.

Acres: 2

List Price: \$389,500

City: Waller

County: Waller

State: Texas

Zip: 77484