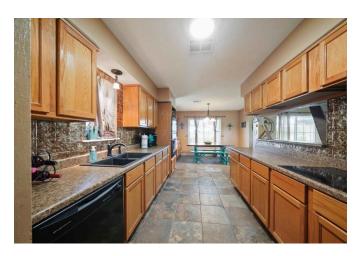

## Description:

Charming country home on 2 unrestricted acres in quiet area. Scattered trees provide lots of shade. This 3 bedroom home with 2 full baths will not disappoint. Property includes 3 stall barn, tack/feed room, sliding doors with two large overhangs (25x40 front & 12x40 rear) on either side with completely insulated spray foam for additional parking or storage of outdoor equipment, 15x30 covered wash rack & storage building with attached 2 car carport. Property is fully fenced & cross fenced with new fencing. Home has many recent upgrades includes a new metal roof in September! Home has fresh paint, updated kitchen, remodeled bathrooms, new tile throughout, new energy efficiency windows, replaced doors on front & rear and a nice covered back porch area to sit and enjoy your morning coffee or evening sunsets. Easy access to Hwy 290.