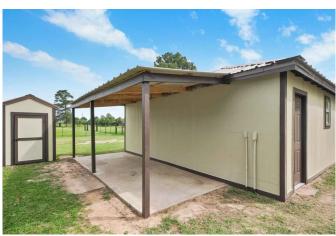

## Description:

Charming country home on 2 unrestricted acres in quiet area. Scattered trees provide lots of shade. This 3 bedroom home with 2 full baths will not disappoint. Property includes 3 stall barn, tack/feed room, sliding doors with two large overhangs (25x40 front & 12x40 rear) on either side with completely insulated spray foam for additional parking or storage of outdoor equipment, 15x30 covered wash rack & storage building with attached 2 car carport. Property is fully fenced & cross fenced with new fencing. Home has many recent upgrades includes a new metal roof in September! Home has fresh paint, updated kitchen, remodeled bathrooms, new tile throughout, new energy efficiency windows, replaced doors on front & rear and a nice covered back porch area to sit and enjoy your morning coffee or evening sunsets. Easy access to Hwy 290.