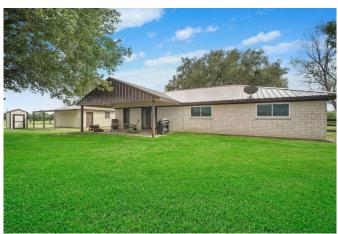

## Description:

Charming country home on 2 unrestricted acres in quiet area. Scattered trees provide lots of shade. This 3 bedroom home with 2 full baths will not disappoint. Property includes 3 stall barn, tack/feed room, sliding doors with two large overhangs (25x40 front & 12x40 rear) on either side with completely insulated spray foam for additional parking or storage of outdoor equipment, 15x30 covered wash rack & storage building with attached 2 car carport. Property is fully fenced & cross fenced with new fencing. Home has many recent upgrades includes a new metal roof in September! Home has fresh paint, updated kitchen, remodeled bathrooms, new tile throughout, new energy efficiency windows, replaced doors on front & rear and a nice covered back porch area to sit and enjoy your morning coffee or evening sunsets. Easy access to Hwy 290.