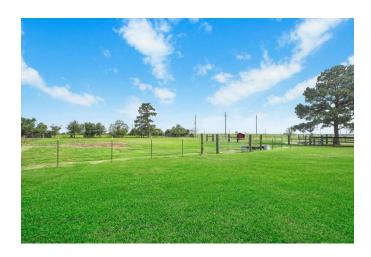

## Description:

Charming country home on 2 unrestricted acres in quiet area. Scattered trees provide lots of shade. This 3 bedroom home with 2 full baths will not disappoint. Property includes 3 stall barn, tack/feed room, sliding doors with two large overhangs (25x40 front & 12x40 rear) on either side with completely insulated spray foam for additional parking or storage of outdoor equipment, 15x30 covered wash rack & storage building with attached 2 car carport. Property is fully fenced & cross fenced with new fencing. Home has many recent upgrades includes a new metal roof in September! Home has fresh paint, updated kitchen, remodeled bathrooms, new tile throughout, new energy efficiency windows, replaced doors on front & rear and a nice covered back porch area to sit and enjoy your morning coffee or evening sunsets. Easy access to Hwy 290.