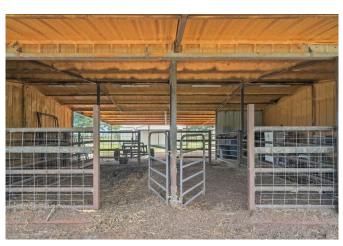

## Description:

Charming country home on 2 unrestricted acres in quiet area. Scattered trees provide lots of shade. This 3 bedroom home with 2 full baths will not disappoint. Property includes 3 stall barn, tack/feed room, sliding doors with two large overhangs (25x40 front & 12x40 rear) on either side with completely insulated spray foam for additional parking or storage of outdoor equipment, 15x30 covered wash rack & storage building with attached 2 car carport. Property is fully fenced & cross fenced with new fencing. Home has many recent upgrades includes a new metal roof in September! Home has fresh paint, updated kitchen, remodeled bathrooms, new tile throughout, new energy efficiency windows, replaced doors on front & rear and a nice covered back porch area to sit and enjoy your morning coffee or evening sunsets. Easy access to Hwy 290.