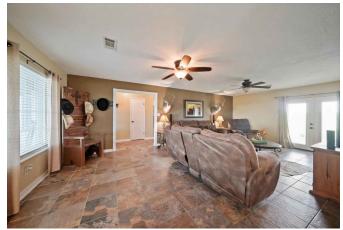

## Description:

Charming country home on 2 unrestricted acres in quiet area. Scattered trees provide lots of shade. This 3 bedroom home with 2 full baths will not disappoint. Property includes 3 stall barn, tack/feed room, sliding doors with two large overhangs (25x40 front & 12x40 rear) on either side with completely insulated spray foam for additional parking or storage of outdoor equipment, 15x30 covered wash rack & storage building with attached 2 car carport. Property is fully fenced & cross fenced with new fencing. Home has many recent upgrades includes a new metal roof in September! Home has fresh paint, updated kitchen, remodeled bathrooms, new tile throughout, new energy efficiency windows, replaced doors on front & rear and a nice covered back porch area to sit and enjoy your morning coffee or evening sunsets. Easy access to Hwy 290.