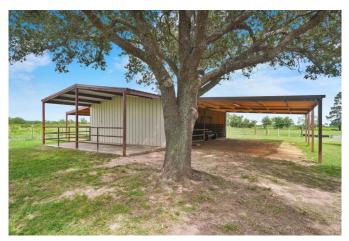

## Description:

Charming country home on 2 unrestricted acres in quiet area. Scattered trees provide lots of shade. This 3 bedroom home with 2 full baths will not disappoint. Property includes 3 stall barn, tack/feed room, sliding doors with two large overhangs (25x40 front & 12x40 rear) on either side with completely insulated spray foam for additional parking or storage of outdoor equipment, 15x30 covered wash rack & storage building with attached 2 car carport. Property is fully fenced & cross fenced with new fencing. Home has many recent upgrades includes a new metal roof in September! Home has fresh paint, updated kitchen, remodeled bathrooms, new tile throughout, new energy efficiency windows, replaced doors on front & rear and a nice covered back porch area to sit and enjoy your morning coffee or evening sunsets. Easy access to Hwy 290.