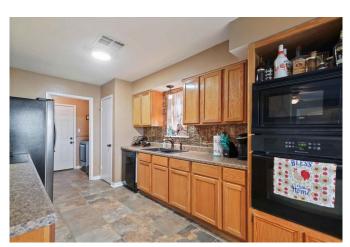

## Description:

Charming country home on 2 unrestricted acres in quiet area. Scattered trees provide lots of shade. This 3 bedroom home with 2 full baths will not disappoint. Property includes 3 stall barn, tack/feed room, sliding doors with two large overhangs (25x40 front & 12x40 rear) on either side with completely insulated spray foam for additional parking or storage of outdoor equipment, 15x30 covered wash rack & storage building with attached 2 car carport. Property is fully fenced & cross fenced with new fencing. Home has many recent upgrades includes a new metal roof in September! Home has fresh paint, updated kitchen, remodeled bathrooms, new tile throughout, new energy efficiency windows, replaced doors on front & rear and a nice covered back porch area to sit and enjoy your morning coffee or evening sunsets. Easy access to Hwy 290.