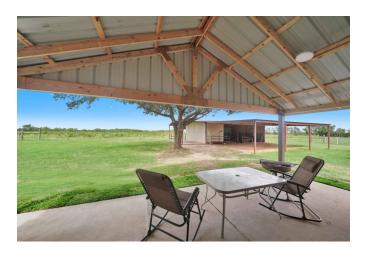

## Description:

Charming country home on 2 unrestricted acres in quiet area. Scattered trees provide lots of shade. This 3 bedroom home with 2 full baths will not disappoint. Property includes 3 stall barn, tack/feed room, sliding doors with two large overhangs (25x40 front & 12x40 rear) on either side with completely insulated spray foam for additional parking or storage of outdoor equipment, 15x30 covered wash rack & storage building with attached 2 car carport. Property is fully fenced & cross fenced with new fencing. Home has many recent upgrades includes a new metal roof in September! Home has fresh paint, updated kitchen, remodeled bathrooms, new tile throughout, new energy efficiency windows, replaced doors on front & rear and a nice covered back porch area to sit and enjoy your morning coffee or evening sunsets. Easy access to Hwy 290.