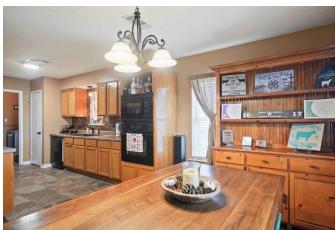

## Description:

Charming country home on 2 unrestricted acres in quiet area. Scattered trees provide lots of shade. This 3 bedroom home with 2 full baths will not disappoint. Property includes 3 stall barn, tack/feed room, sliding doors with two large overhangs (25x40 front & 12x40 rear) on either side with completely insulated spray foam for additional parking or storage of outdoor equipment, 15x30 covered wash rack & storage building with attached 2 car carport. Property is fully fenced & cross fenced with new fencing. Home has many recent upgrades includes a new metal roof in September! Home has fresh paint, updated kitchen, remodeled bathrooms, new tile throughout, new energy efficiency windows, replaced doors on front & rear and a nice covered back porch area to sit and enjoy your morning coffee or evening sunsets. Easy access to Hwy 290.