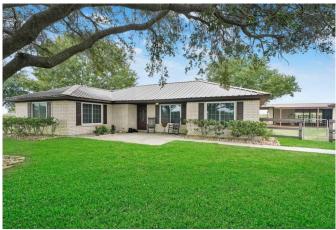

## Description:

Charming country home on 2 unrestricted acres in quiet area. Scattered trees provide lots of shade. This 3 bedroom home with 2 full baths will not disappoint. Property includes 3 stall barn, tack/feed room, sliding doors with two large overhangs (25x40 front & 12x40 rear) on either side with completely insulated spray foam for additional parking or storage of outdoor equipment, 15x30 covered wash rack & storage building with attached 2 car carport. Property is fully fenced & cross fenced with new fencing. Home has many recent upgrades includes a new metal roof in September! Home has fresh paint, updated kitchen, remodeled bathrooms, new tile throughout, new energy efficiency windows, replaced doors on front & rear and a nice covered back porch area to sit and enjoy your morning coffee or evening sunsets. Easy access to Hwy 290.

Acres: 2

List Price: \$389,500

City: Waller

County: Waller

State: Texas

Zip: 77484