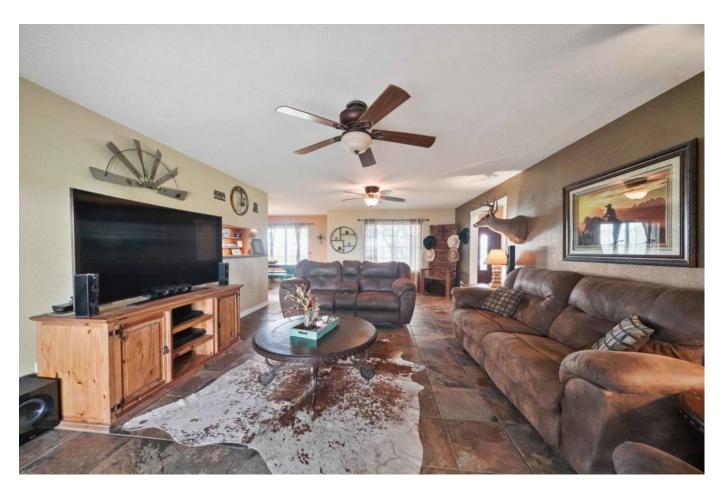

## Description:

Charming country home on 2 unrestricted acres in quiet area. Scattered trees provide lots of shade. This 3 bedroom home with 2 full baths will not disappoint. Property includes 3 stall barn, tack/feed room, sliding doors with two large overhangs (25x40 front & 12x40 rear) on either side with completely insulated spray foam for additional parking or storage of outdoor equipment, 15x30 covered wash rack & storage building with attached 2 car carport. Property is fully fenced & cross fenced with new fencing. Home has many recent upgrades includes a new metal roof in September! Home has fresh paint, updated kitchen, remodeled bathrooms, new tile throughout, new energy efficiency windows, replaced doors on front & rear and a nice covered back porch area to sit and enjoy your morning coffee or evening sunsets. Easy access to Hwy 290.