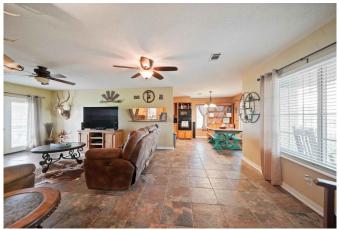

## Description:

Charming country home on 2 unrestricted acres in quiet area. Scattered trees provide lots of shade. This 3 bedroom home with 2 full baths will not disappoint. Property includes 3 stall barn, tack/feed room, sliding doors with two large overhangs (25x40 front & 12x40 rear) on either side with completely insulated spray foam for additional parking or storage of outdoor equipment, 15x30 covered wash rack & storage building with attached 2 car carport. Property is fully fenced & cross fenced with new fencing. Home has many recent upgrades includes a new metal roof in September! Home has fresh paint, updated kitchen, remodeled bathrooms, new tile throughout, new energy efficiency windows, replaced doors on front & rear and a nice covered back porch area to sit and enjoy your morning coffee or evening sunsets. Easy access to Hwy 290.