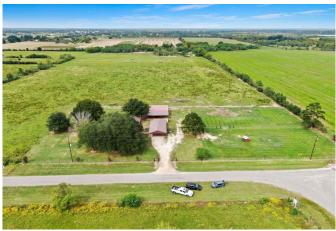

## Description:

Charming country home on 2 unrestricted acres in quiet area. Scattered trees provide lots of shade. This 3 bedroom home with 2 full baths will not disappoint. Property includes 3 stall barn, tack/feed room, sliding doors with two large overhangs (25x40 front & 12x40 rear) on either side with completely insulated spray foam for additional parking or storage of outdoor equipment, 15x30 covered wash rack & storage building with attached 2 car carport. Property is fully fenced & cross fenced with new fencing. Home has many recent upgrades includes a new metal roof in September! Home has fresh paint, updated kitchen, remodeled bathrooms, new tile throughout, new energy efficiency windows, replaced doors on front & rear and a nice covered back porch area to sit and enjoy your morning coffee or evening sunsets. Easy access to Hwy 290.

Acres: 2

List Price: \$389,500

City: Waller

County: Waller

State: Texas

Zip: 77484