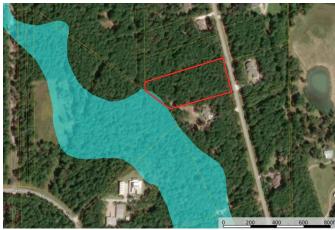

## Description:

Leave the hustle & bustle of the city behind for this peaceful country setting. Build your dream home on this 3.403-acre lot in beautiful Plantation Lakes. It is located in Waller County & Waller ISD. Driveway culverts are in & covered. Electricity at the street. Well & septic will be needed. Per the 2009 updated FEMA maps, the 100 year flood plain barely encroaches the rear property line (see last picture & aerials under Docs). This parklike upscale country neighborhood is complete with a community lake, playground, club house, pavilion, barn & riding trails. Horses welcome! Easy access to Magnolia & the Aggie Expressway. The adjoining 2.5 acre lot is available as well (MLS# 31551219).