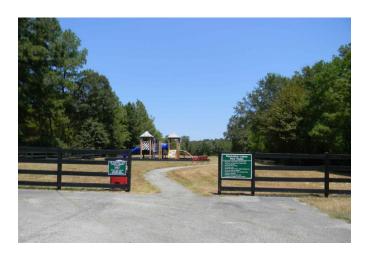

## Description:

Leave the hustle & bustle of the city behind for this peaceful country setting. Build your dream home on this 3.403-acre lot in beautiful Plantation Lakes. It is located in Waller County & Waller ISD. Driveway culverts are in & covered. Electricity at the street. Well & septic will be needed. Per the 2009 updated FEMA maps, the 100 year flood plain barely encroaches the rear property line (see last picture & aerials under Docs). This parklike upscale country neighborhood is complete with a community lake, playground, club house, pavilion, barn & riding trails. Horses welcome! Easy access to Magnolia & the Aggie Expressway. The adjoining 2.5 acre lot is available as well (MLS# 31551219).