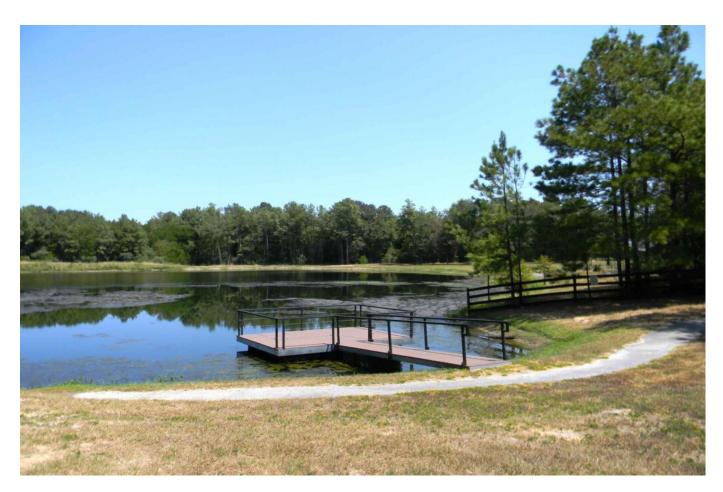

## Description:

Leave the hustle & bustle of the city behind for this peaceful country setting. Build your dream home on this 3.403-acre lot in beautiful Plantation Lakes. It is located in Waller County & Waller ISD. Driveway culverts are in & covered. Electricity at the street. Well & septic will be needed. Per the 2009 updated FEMA maps, the 100 year flood plain barely encroaches the rear property line (see last picture & aerials under Docs). This parklike upscale country neighborhood is complete with a community lake, playground, club house, pavilion, barn & riding trails. Horses welcome! Easy access to Magnolia & the Aggie Expressway. The adjoining 2.5 acre lot is available as well (MLS# 31551219).