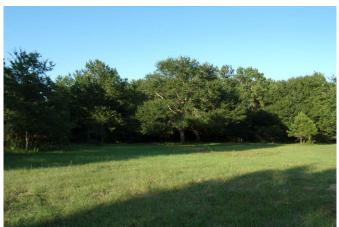

## Description:

Exceptional homesite in Hockley just minutes from Hwy 290. Large scattered pines, oaks and other hardwoods. A parklike setting with many choice homesites. Excellent fencing, gently rolling with no flood plain, ag exempt. Electric & public water service available at front of property. New 4 rail pipe entrance. No commercial, no manufactured homes, 2000 SF minimum. 5 minutes from Houston Oaks. Wildlife & nature are present in this country sanctuary. Come experience this exceptional property and find a place to create a legacy for your future generations. Several tracts to choose from!