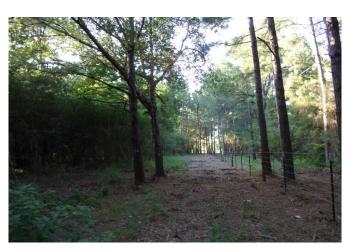

## Description:

Exceptional homesite in Hockley just minutes from Hwy 290. Large scattered pines, oaks and other hardwoods. A parklike setting with many choice homesites. Excellent fencing, gently rolling with no flood plain, ag exempt. Electric & public water service available at front of property. New 4 rail pipe entrance. No commercial, no manufactured homes, 2000 SF minimum. 5 minutes from Houston Oaks. Wildlife & nature are present in this country sanctuary. Come experience this exceptional property and find a place to create a legacy for your future generations. Several tracts to choose from!