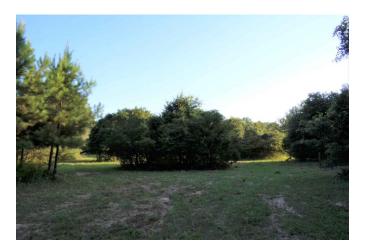

## Description:

Exceptional homesite in Hockley just minutes from Hwy 290. Large scattered pines, oaks and other hardwoods. A parklike setting with many choice homesites. Excellent fencing, gently rolling with no flood plain, ag exempt. Electric & public water service available at front of property. New 4 rail pipe entrance. No commercial, no manufactured homes, 2000 SF minimum. 5 minutes from Houston Oaks. Wildlife & nature are present in this country sanctuary. Come experience this exceptional property and find a place to create a legacy for your future generations. Several tracts to choose from!