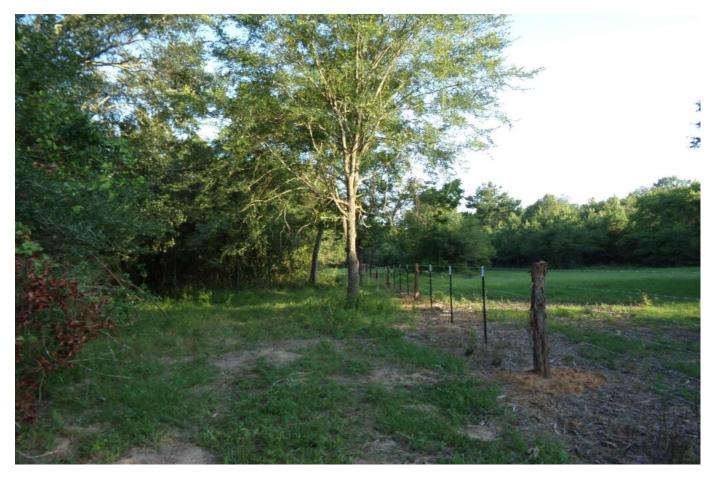

## Description:

Exceptional homesite in Hockley just minutes from Hwy 290. Large scattered pines, oaks and other hardwoods. A parklike setting with many choice homesites. Excellent fencing, gently rolling with no flood plain, ag exempt. Electric & public water service available at front of property. New 4 rail pipe entrance. No commercial, no manufactured homes, 2000 SF minimum. 5 minutes from Houston Oaks. Wildlife & nature are present in this country sanctuary. Come experience this exceptional property and find a place to create a legacy for your future generations. Several tracts to choose from!