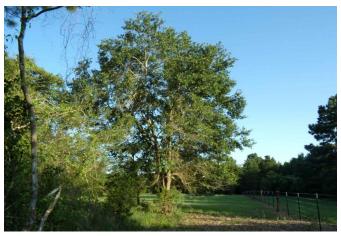

## Description:

Exceptional homesite in Hockley just minutes from Hwy 290. Large scattered pines, oaks and other hardwoods. A parklike setting with many choice homesites. Excellent fencing, gently rolling with no flood plain, ag exempt. Electric & public water service available at front of property. New 4 rail pipe entrance. No commercial, no manufactured homes, 2000 SF minimum. 5 minutes from Houston Oaks. Wildlife & nature are present in this country sanctuary. Come experience this exceptional property and find a place to create a legacy for your future generations. Several tracts to choose from!