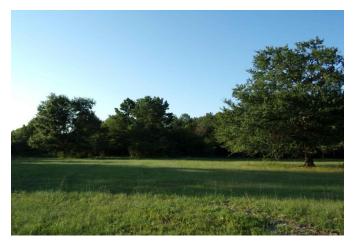

## Description:

Exceptional homesite in Hockley just minutes from Hwy 290. Large scattered pines, oaks and other hardwoods. A parklike setting with many choice homesites. Excellent fencing, gently rolling with no flood plain, ag exempt. Electric & public water service available at front of property. New 4 rail pipe entrance. No commercial, no manufactured homes, 2000 SF minimum. 5 minutes from Houston Oaks. Wildlife & nature are present in this country sanctuary. Come experience this exceptional property and find a place to create a legacy for your future generations. Several tracts to choose from!