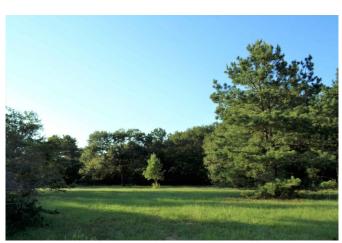

## Description:

Exceptional homesite in Hockley just minutes from Hwy 290. Large scattered pines, oaks and other hardwoods. A parklike setting with many choice homesites. Excellent fencing, gently rolling with no flood plain, ag exempt. Electric & public water service available at front of property. New 4 rail pipe entrance. No commercial, no manufactured homes, 2000 SF minimum. 5 minutes from Houston Oaks. Wildlife & nature are present in this country sanctuary. Come experience this exceptional property and find a place to create a legacy for your future generations. Several tracts to choose from!