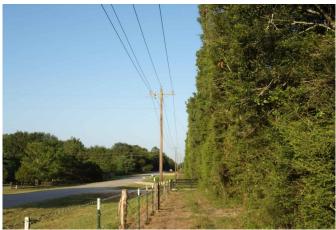

## Description:

Exceptional homesite in Hockley just minutes from Hwy 290. Large scattered pines, oaks and other hardwoods. A parklike setting with many choice homesites. Excellent fencing, gently rolling with no flood plain, ag exempt. Electric & public water service available at front of property. New 4 rail pipe entrance. No commercial, no manufactured homes, 2000 SF minimum. 5 minutes from Houston Oaks. Wildlife & nature are present in this country sanctuary. Come experience this exceptional property and find a place to create a legacy for your future generations. Several tracts to choose from!