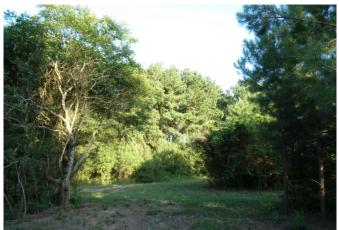

## Description:

Exceptional homesite in Hockley just minutes from Hwy 290. Large scattered pines, oaks and other hardwoods. A parklike setting with many choice homesites. Excellent fencing, gently rolling with no flood plain, ag exempt. Electric & public water service available at front of property. New 4 rail pipe entrance. No commercial, no manufactured homes, 2000 SF minimum. 5 minutes from Houston Oaks. Wildlife & nature are present in this country sanctuary. Come experience this exceptional property and find a place to create a legacy for your future generations. Several tracts to choose from!