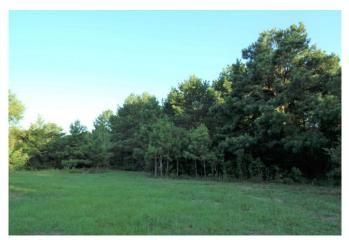

## Description:

Exceptional homesite in Hockley just minutes from Hwy 290. Large scattered pines, oaks and other hardwoods. A parklike setting with many choice homesites. Excellent fencing, gently rolling with no flood plain, ag exempt. Electric & public water service available at front of property. New 4 rail pipe entrance. No commercial, no manufactured homes, 2000 SF minimum. 5 minutes from Houston Oaks. Wildlife & nature are present in this country sanctuary. Come experience this exceptional property and find a place to create a legacy for your future generations. Several tracts to choose from!