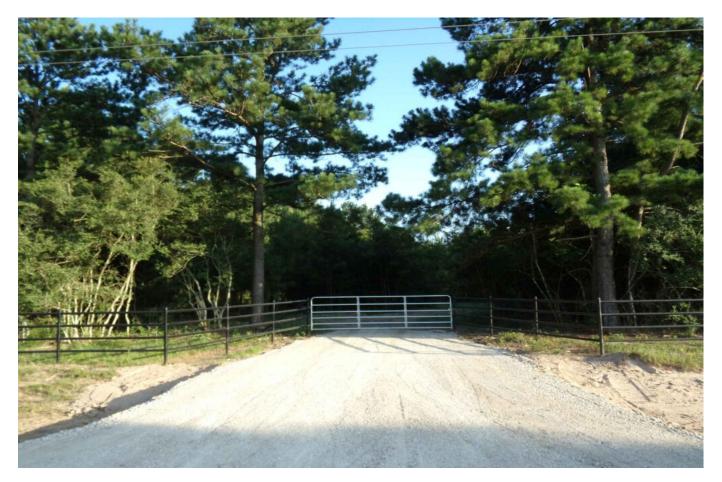

## Description:

Exceptional homesite in Hockley just minutes from Hwy 290. Large scattered pines, oaks and other hardwoods. A parklike setting with many choice homesites. Excellent fencing, gently rolling with no flood plain, ag exempt. Electric & public water service available at front of property. New 4 rail pipe entrance. No commercial, no manufactured homes, 2000 SF minimum. 5 minutes from Houston Oaks. Wildlife & nature are present in this country sanctuary. Come experience this exceptional property and find a place to create a legacy for your future generations. Several tracts to choose from!

Acres: 6

List Price: \$382,518

City: Hockley

County: Waller

State: Texas

Zip: 77447

Timothy Phelan

tphelan@WallerCountyLand.com 281-723-9656