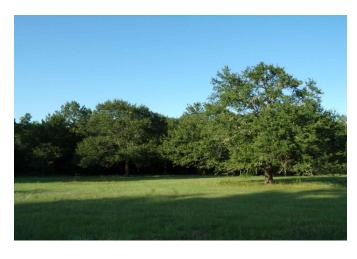

## Description:

Exceptional homesite in Hockley just minutes from Hwy 290. Large scattered pines, oaks and other hardwoods. A parklike setting with many choice homesites. Excellent fencing, gently rolling with no flood plain, ag exempt. Electric & public water service available at front of property. New 4 rail pipe entrance. No commercial, no manufactured homes, 2000 SF minimum. 5 minutes from Houston Oaks. Wildlife & nature are present in this country sanctuary. Come experience this exceptional property and find a place to create a legacy for your future generations. Several tracts to choose from!