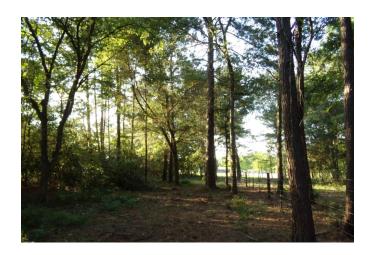

## Description:

Exceptional homesite in Hockley just minutes from Hwy 290. Large scattered pines, oaks and other hardwoods. A parklike setting with many choice homesites. Excellent fencing, gently rolling with no flood plain, ag exempt. Electric & public water service available at front of property. New 4 rail pipe entrance. No commercial, no manufactured homes, 2000 SF minimum. 5 minutes from Houston Oaks. Wildlife & nature are present in this country sanctuary. Come experience this exceptional property and find a place to create a legacy for your future generations. Several tracts to choose from!