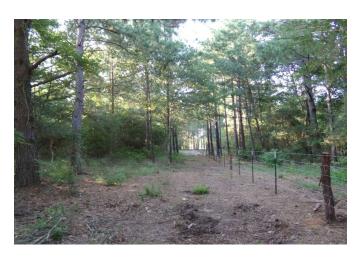

## Description:

Exceptional homesite in Hockley just minutes from Hwy 290. Large scattered pines, oaks and other hardwoods. A parklike setting with many choice homesites. Excellent fencing, gently rolling with no flood plain, ag exempt. Electric & public water service available at front of property. New 4 rail pipe entrance. No commercial, no manufactured homes, 2000 SF minimum. 5 minutes from Houston Oaks. Wildlife & nature are present in this country sanctuary. Come experience this exceptional property and find a place to create a legacy for your future generations. Several tracts to choose from!