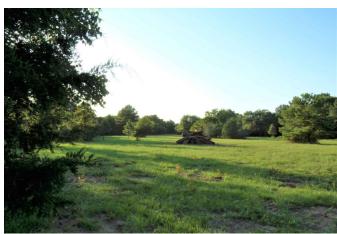

## Description:

Exceptional homesite in Hockley just minutes from Hwy 290. Large scattered pines, oaks and other hardwoods. A parklike setting with many choice homesites. Excellent fencing, gently rolling with no flood plain, ag exempt. Electric & public water service available at front of property. New 4 rail pipe entrance. No commercial, no manufactured homes, 2000 SF minimum. 5 minutes from Houston Oaks. Wildlife & nature are present in this country sanctuary. Come experience this exceptional property and find a place to create a legacy for your future generations. Several tracts to choose from!