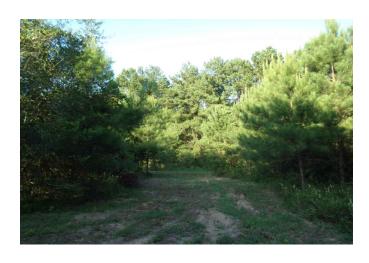

## Description:

Exceptional homesite in Hockley just minutes from Hwy 290. Large scattered pines, oaks and other hardwoods. A parklike setting with many choice homesites. Excellent fencing, gently rolling with no flood plain, ag exempt. Electric & public water service available at front of property. New 4 rail pipe entrance. No commercial, no manufactured homes, 2000 SF minimum. 5 minutes from Houston Oaks. Wildlife & nature are present in this country sanctuary. Come experience this exceptional property and find a place to create a legacy for your future generations. Several tracts to choose from!