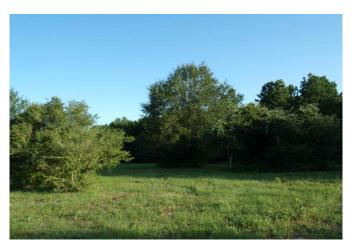

## Description:

Exceptional homesite in Hockley just minutes from Hwy 290. Large scattered pines, oaks and other hardwoods. A parklike setting with many choice homesites. Excellent fencing, gently rolling with no flood plain, ag exempt. Electric & public water service available at front of property. New 4 rail pipe entrance. No commercial, no manufactured homes, 2000 SF minimum. 5 minutes from Houston Oaks. Wildlife & nature are present in this country sanctuary. Come experience this exceptional property and find a place to create a legacy for your future generations. Several tracts to choose from!