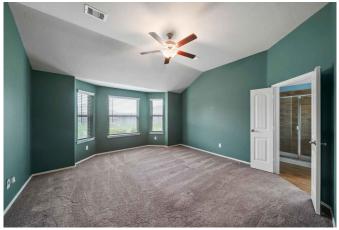

## Description:

This Lennar-built home features 4 bedrooms and 2 bathrooms with an inviting open-concept layout. The kitchen offers a substantial island, granite countertops, and a stylish tile backsplash, along with stainless steel appliances including the refrigerator, and washer/dryer. The spacious Owners Suite includes an en-suite bathroom with a garden tub, separate shower,dual sinks, and two walk-in closets, one connecting to the laundry room for convenience. Situated on a corner cul-de-sac lot the property boasts a covered patio and expansive backyard. Upgrades include a Generac Generator, Ring doorbell, gutters, water softener/filtration system, & sprinkler systems. Zoned for the new Loewe Elementary School, the community offers amenities like a clubhouse, pool, pavilion, splash pads, tennis and pickleball courts, walking trails, parks, and playgrounds. Conveniently located minutes from 290, the Grand Parkway, shopping, dining, and hospitals. This home promises satisfaction.