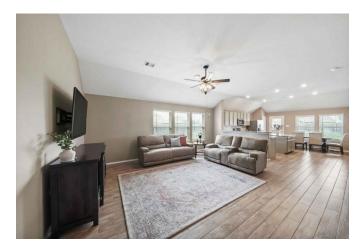

## Description:

This Lennar-built home features 4 bedrooms and 2 bathrooms with an inviting open-concept layout. The kitchen offers a substantial island, granite countertops, and a stylish tile backsplash, along with stainless steel appliances including the refrigerator, and washer/dryer. The spacious Owners Suite includes an en-suite bathroom with a garden tub, separate shower,dual sinks, and two walk-in closets, one connecting to the laundry room for convenience. Situated on a corner cul-de-sac lot the property boasts a covered patio and expansive backyard. Upgrades include a Generac Generator, Ring doorbell, gutters, water softener/filtration system, & sprinkler systems. Zoned for the new Loewe Elementary School, the community offers amenities like a clubhouse, pool, pavilion, splash pads, tennis and pickleball courts, walking trails, parks, and playgrounds. Conveniently located minutes from 290, the Grand Parkway, shopping, dining, and hospitals. This home promises satisfaction.