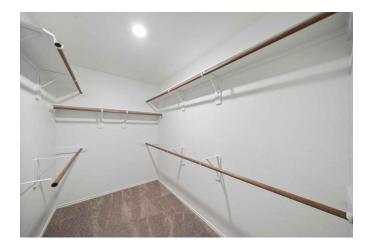

## Description:

This Lennar-built home features 4 bedrooms and 2 bathrooms with an inviting open-concept layout. The kitchen offers a substantial island, granite countertops, and a stylish tile backsplash, along with stainless steel appliances including the refrigerator, and washer/dryer. The spacious Owners Suite includes an en-suite bathroom with a garden tub, separate shower,dual sinks, and two walk-in closets, one connecting to the laundry room for convenience. Situated on a corner cul-de-sac lot the property boasts a covered patio and expansive backyard. Upgrades include a Generac Generator, Ring doorbell, gutters, water softener/filtration system, & sprinkler systems. Zoned for the new Loewe Elementary School, the community offers amenities like a clubhouse, pool, pavilion, splash pads, tennis and pickleball courts, walking trails, parks, and playgrounds. Conveniently located minutes from 290, the Grand Parkway, shopping, dining, and hospitals. This home promises satisfaction.