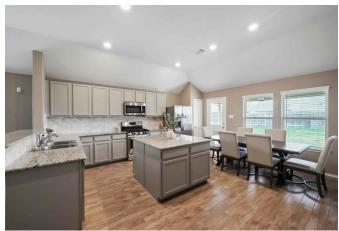

## Description:

This Lennar-built home features 4 bedrooms and 2 bathrooms with an inviting open-concept layout. The kitchen offers a substantial island, granite countertops, and a stylish tile backsplash, along with stainless steel appliances including the refrigerator, and washer/dryer. The spacious Owners Suite includes an en-suite bathroom with a garden tub, separate shower,dual sinks, and two walk-in closets, one connecting to the laundry room for convenience. Situated on a corner cul-de-sac lot the property boasts a covered patio and expansive backyard. Upgrades include a Generac Generator, Ring doorbell, gutters, water softener/filtration system, & sprinkler systems. Zoned for the new Loewe Elementary School, the community offers amenities like a clubhouse, pool, pavilion, splash pads, tennis and pickleball courts, walking trails, parks, and playgrounds. Conveniently located minutes from 290, the Grand Parkway, shopping, dining, and hospitals. This home promises satisfaction.