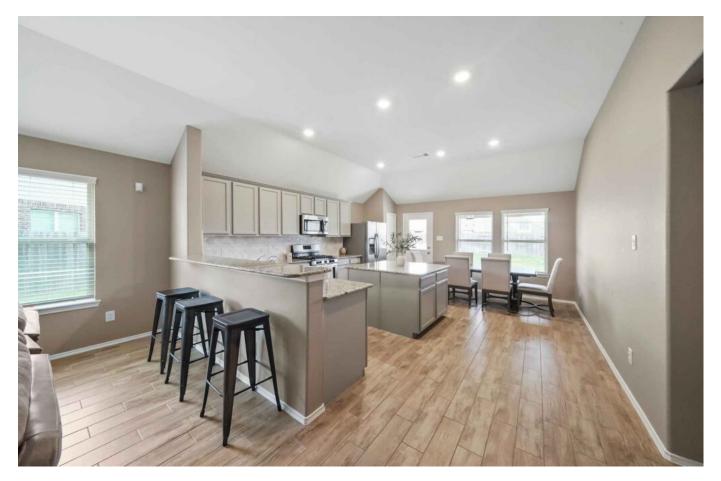

## Description:

This Lennar-built home features 4 bedrooms and 2 bathrooms with an inviting open-concept layout. The kitchen offers a substantial island, granite countertops, and a stylish tile backsplash, along with stainless steel appliances including the refrigerator, and washer/dryer. The spacious Owners Suite includes an en-suite bathroom with a garden tub, separate shower,dual sinks, and two walk-in closets, one connecting to the laundry room for convenience. Situated on a corner cul-de-sac lot the property boasts a covered patio and expansive backyard. Upgrades include a Generac Generator, Ring doorbell, gutters, water softener/filtration system, & sprinkler systems. Zoned for the new Loewe Elementary School, the community offers amenities like a clubhouse, pool, pavilion, splash pads, tennis and pickleball courts, walking trails, parks, and playgrounds. Conveniently located minutes from 290, the Grand Parkway, shopping, dining, and hospitals. This home promises satisfaction.