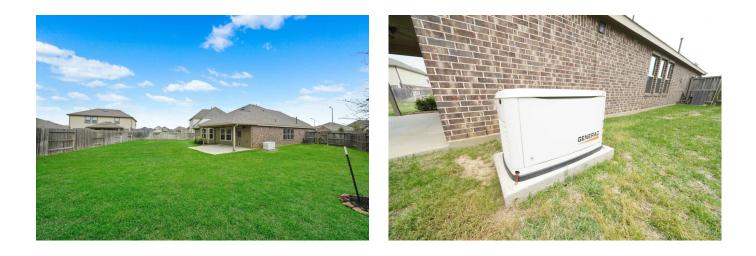

## Description:

This Lennar-built home features 4 bedrooms and 2 bathrooms with an inviting open-concept layout. The kitchen offers a substantial island, granite countertops, and a stylish tile backsplash, along with stainless steel appliances including the refrigerator, and washer/dryer. The spacious Owners Suite includes an en-suite bathroom with a garden tub, separate shower,dual sinks, and two walk-in closets, one connecting to the laundry room for convenience. Situated on a corner cul-de-sac lot the property boasts a covered patio and expansive backyard. Upgrades include a Generac Generator, Ring doorbell, gutters, water softener/filtration system, & sprinkler systems. Zoned for the new Loewe Elementary School, the community offers amenities like a clubhouse, pool, pavilion, splash pads, tennis and pickleball courts, walking trails, parks, and playgrounds. Conveniently located minutes from 290, the Grand Parkway, shopping, dining, and hospitals. This home promises satisfaction.