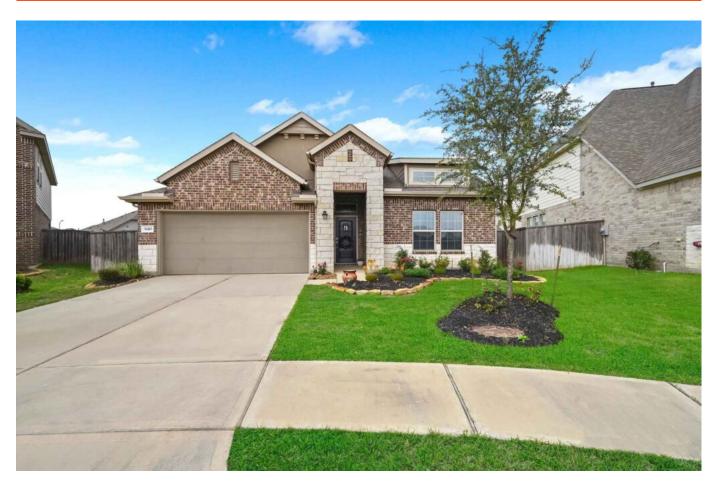

## 31410 Vista Crest Ct. - List Price: \$342,500

Property Type: Residential

VIEW ON MAP

## Description:

This Lennar-built home features 4 bedrooms and 2 bathrooms with an inviting open-concept layout. The kitchen offers a substantial island, granite countertops, and a stylish tile backsplash, along with stainless steel appliances including the refrigerator, and washer/dryer. The spacious Owners Suite includes an en-suite bathroom with a garden tub, separate shower,dual sinks, and two walk-in closets, one connecting to the laundry room for convenience. Situated on a corner cul-de-sac lot the property boasts a covered patio and expansive backyard. Upgrades include a Generac Generator, Ring doorbell, gutters, water softener/filtration system, & sprinkler systems. Zoned for the new Loewe Elementary School, the community offers amenities like a clubhouse, pool, pavilion, splash pads, tennis and pickleball courts, walking trails, parks, and playgrounds. Conveniently located minutes from 290, the Grand Parkway, shopping, dining, and hospitals. This home promises satisfaction.

Acres: Call for Info List Price: \$342,500 City: Hockley County: Harris State: Texas Zip: 77447