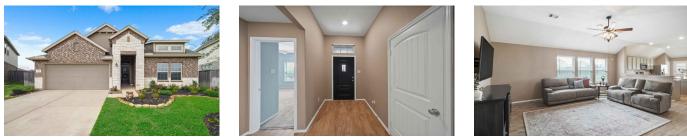

## Description:

This Lennar-built home features 4 bedrooms and 2 bathrooms with an inviting open-concept layout. The kitchen offers a substantial island, granite countertops, and a stylish tile backsplash, along with stainless steel appliances including the refrigerator, and washer/dryer. The spacious Owners Suite includes an en-suite bathroom with a garden tub, separate shower,dual sinks, and two walk-in closets, one connecting to the laundry room for convenience. Situated on a corner cul-de-sac lot the property boasts a covered patio and expansive backyard. Upgrades include a Generac Generator, Ring doorbell, gutters, water softener/filtration system, & sprinkler systems. Zoned for the new Loewe Elementary School, the community offers amenities like a clubhouse, pool, pavilion, splash pads, tennis and pickleball courts, walking trails, parks, and playgrounds. Conveniently located minutes from 290, the Grand Parkway, shopping, dining, and hospitals. This home promises satisfaction.