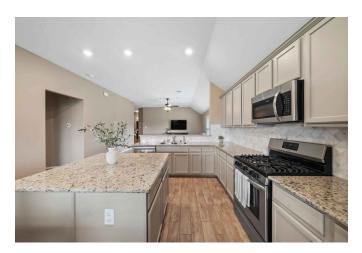

## Description:

This Lennar-built home features 4 bedrooms and 2 bathrooms with an inviting open-concept layout. The kitchen offers a substantial island, granite countertops, and a stylish tile backsplash, along with stainless steel appliances including the refrigerator, and washer/dryer. The spacious Owners Suite includes an en-suite bathroom with a garden tub, separate shower,dual sinks, and two walk-in closets, one connecting to the laundry room for convenience. Situated on a corner cul-de-sac lot the property boasts a covered patio and expansive backyard. Upgrades include a Generac Generator, Ring doorbell, gutters, water softener/filtration system, & sprinkler systems. Zoned for the new Loewe Elementary School, the community offers amenities like a clubhouse, pool, pavilion, splash pads, tennis and pickleball courts, walking trails, parks, and playgrounds. Conveniently located minutes from 290, the Grand Parkway, shopping, dining, and hospitals. This home promises satisfaction.