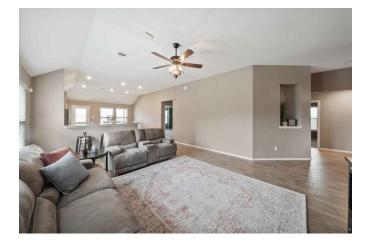

## Description:

This Lennar-built home features 4 bedrooms and 2 bathrooms with an inviting open-concept layout. The kitchen offers a substantial island, granite countertops, and a stylish tile backsplash, along with stainless steel appliances including the refrigerator, and washer/dryer. The spacious Owners Suite includes an en-suite bathroom with a garden tub, separate shower,dual sinks, and two walk-in closets, one connecting to the laundry room for convenience. Situated on a corner cul-de-sac lot the property boasts a covered patio and expansive backyard. Upgrades include a Generac Generator, Ring doorbell, gutters, water softener/filtration system, & sprinkler systems. Zoned for the new Loewe Elementary School, the community offers amenities like a clubhouse, pool, pavilion, splash pads, tennis and pickleball courts, walking trails, parks, and playgrounds. Conveniently located minutes from 290, the Grand Parkway, shopping, dining, and hospitals. This home promises satisfaction.