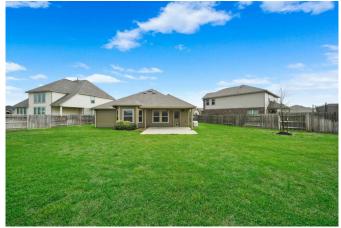

## Description:

This Lennar-built home features 4 bedrooms and 2 bathrooms with an inviting open-concept layout. The kitchen offers a substantial island, granite countertops, and a stylish tile backsplash, along with stainless steel appliances including the refrigerator, and washer/dryer. The spacious Owners Suite includes an en-suite bathroom with a garden tub, separate shower,dual sinks, and two walk-in closets, one connecting to the laundry room for convenience. Situated on a corner cul-de-sac lot the property boasts a covered patio and expansive backyard. Upgrades include a Generac Generator, Ring doorbell, gutters, water softener/filtration system, & sprinkler systems. Zoned for the new Loewe Elementary School, the community offers amenities like a clubhouse, pool, pavilion, splash pads, tennis and pickleball courts, walking trails, parks, and playgrounds. Conveniently located minutes from 290, the Grand Parkway, shopping, dining, and hospitals. This home promises satisfaction.