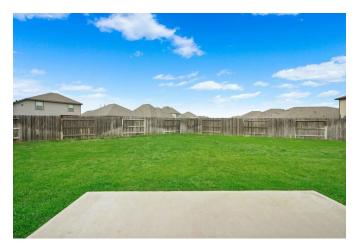

## Description:

This Lennar-built home features 4 bedrooms and 2 bathrooms with an inviting open-concept layout. The kitchen offers a substantial island, granite countertops, and a stylish tile backsplash, along with stainless steel appliances including the refrigerator, and washer/dryer. The spacious Owners Suite includes an en-suite bathroom with a garden tub, separate shower,dual sinks, and two walk-in closets, one connecting to the laundry room for convenience. Situated on a corner cul-de-sac lot the property boasts a covered patio and expansive backyard. Upgrades include a Generac Generator, Ring doorbell, gutters, water softener/filtration system, & sprinkler systems. Zoned for the new Loewe Elementary School, the community offers amenities like a clubhouse, pool, pavilion, splash pads, tennis and pickleball courts, walking trails, parks, and playgrounds. Conveniently located minutes from 290, the Grand Parkway, shopping, dining, and hospitals. This home promises satisfaction.