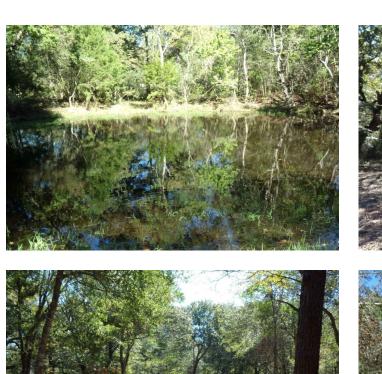

## Description:

Welcome to 31409 Joseph, an exceptional homesite located in the serene town of Hockley, just minutes away from Hwy 290. This 5.88-acre property offers a park-like setting with picturesque scattered pines, oaks, and other hardwoods, providing an ideal backdrop for your dream home. The property boasts excellent fencing and gently rolling terrain, not in a flood plain, making it the perfect canvas for your country sanctuary. Electric and public water service are available at the front of the property, and a 4 rail pipe entrance adds to the charm. With no commercial or manufactured homes allowed and a minimum requirement of 2000 SF for residence, this property ensures a high-quality neighborhood. Wildlife and nature abound, creating a peaceful ambiance. Don't miss the opportunity to create a lasting legacy for your future generations on this exceptional property. Several tracts are available so come and explore your options today.