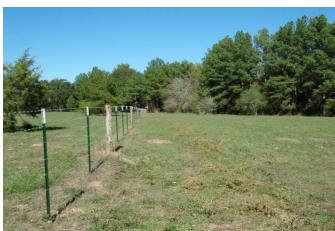

## Description:

Welcome to 31409 Joseph, an exceptional homesite located in the serene town of Hockley, just minutes away from Hwy 290. This 5.88-acre property offers a park-like setting with picturesque scattered pines, oaks, and other hardwoods, providing an ideal backdrop for your dream home. The property boasts excellent fencing and gently rolling terrain, not in a flood plain, making it the perfect canvas for your country sanctuary. Electric and public water service are available at the front of the property, and a 4 rail pipe entrance adds to the charm. With no commercial or manufactured homes allowed and a minimum requirement of 2000 SF for residence, this property ensures a high-quality neighborhood. Wildlife and nature abound, creating a peaceful ambiance. Don't miss the opportunity to create a lasting legacy for your future generations on this exceptional property. Several tracts are available so come and explore your options today.