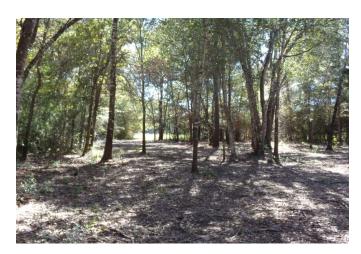

## Description:

Welcome to 31409 Joseph, an exceptional homesite located in the serene town of Hockley, just minutes away from Hwy 290. This 5.88-acre property offers a park-like setting with picturesque scattered pines, oaks, and other hardwoods, providing an ideal backdrop for your dream home. The property boasts excellent fencing and gently rolling terrain, not in a flood plain, making it the perfect canvas for your country sanctuary. Electric and public water service are available at the front of the property, and a 4 rail pipe entrance adds to the charm. With no commercial or manufactured homes allowed and a minimum requirement of 2000 SF for residence, this property ensures a high-quality neighborhood. Wildlife and nature abound, creating a peaceful ambiance. Don't miss the opportunity to create a lasting legacy for your future generations on this exceptional property. Several tracts are available so come and explore your options today.