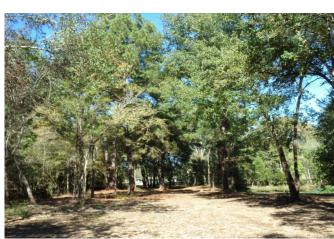

## Description:

Welcome to 31409 Joseph, an exceptional homesite located in the serene town of Hockley, just minutes away from Hwy 290. This 5.88-acre property offers a park-like setting with picturesque scattered pines, oaks, and other hardwoods, providing an ideal backdrop for your dream home. The property boasts excellent fencing and gently rolling terrain, not in a flood plain, making it the perfect canvas for your country sanctuary. Electric and public water service are available at the front of the property, and a 4 rail pipe entrance adds to the charm. With no commercial or manufactured homes allowed and a minimum requirement of 2000 SF for residence, this property ensures a high-quality neighborhood. Wildlife and nature abound, creating a peaceful ambiance. Don't miss the opportunity to create a lasting legacy for your future generations on this exceptional property. Several tracts are available so come and explore your options today.