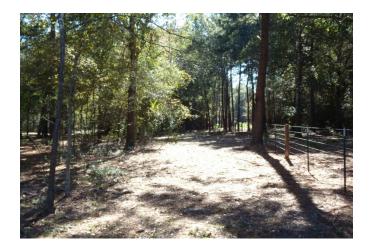

## Description:

Welcome to 31409 Joseph, an exceptional homesite located in the serene town of Hockley, just minutes away from Hwy 290. This 5.88-acre property offers a park-like setting with picturesque scattered pines, oaks, and other hardwoods, providing an ideal backdrop for your dream home. The property boasts excellent fencing and gently rolling terrain, not in a flood plain, making it the perfect canvas for your country sanctuary. Electric and public water service are available at the front of the property, and a 4 rail pipe entrance adds to the charm. With no commercial or manufactured homes allowed and a minimum requirement of 2000 SF for residence, this property ensures a high-quality neighborhood. Wildlife and nature abound, creating a peaceful ambiance. Don't miss the opportunity to create a lasting legacy for your future generations on this exceptional property. Several tracts are available so come and explore your options today.