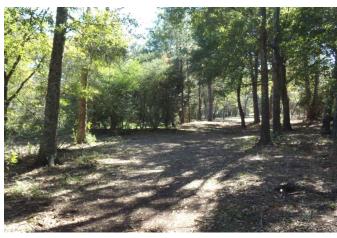

## Description:

Welcome to 31409 Joseph, an exceptional homesite located in the serene town of Hockley, just minutes away from Hwy 290. This 5.88-acre property offers a park-like setting with picturesque scattered pines, oaks, and other hardwoods, providing an ideal backdrop for your dream home. The property boasts excellent fencing and gently rolling terrain, not in a flood plain, making it the perfect canvas for your country sanctuary. Electric and public water service are available at the front of the property, and a 4 rail pipe entrance adds to the charm. With no commercial or manufactured homes allowed and a minimum requirement of 2000 SF for residence, this property ensures a high-quality neighborhood. Wildlife and nature abound, creating a peaceful ambiance. Don't miss the opportunity to create a lasting legacy for your future generations on this exceptional property. Several tracts are available so come and explore your options today.