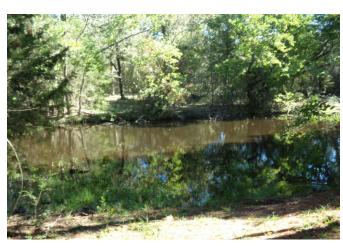

## Description:

Welcome to 31409 Joseph, an exceptional homesite located in the serene town of Hockley, just minutes away from Hwy 290. This 5.88-acre property offers a park-like setting with picturesque scattered pines, oaks, and other hardwoods, providing an ideal backdrop for your dream home. The property boasts excellent fencing and gently rolling terrain, not in a flood plain, making it the perfect canvas for your country sanctuary. Electric and public water service are available at the front of the property, and a 4 rail pipe entrance adds to the charm. With no commercial or manufactured homes allowed and a minimum requirement of 2000 SF for residence, this property ensures a high-quality neighborhood. Wildlife and nature abound, creating a peaceful ambiance. Don't miss the opportunity to create a lasting legacy for your future generations on this exceptional property. Several tracts are available so come and explore your options today.