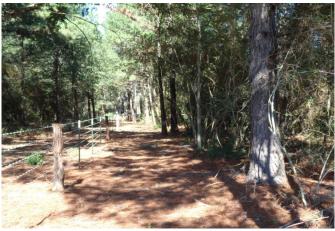

## Description:

Welcome to 31409 Joseph, an exceptional homesite located in the serene town of Hockley, just minutes away from Hwy 290. This 5.88-acre property offers a park-like setting with picturesque scattered pines, oaks, and other hardwoods, providing an ideal backdrop for your dream home. The property boasts excellent fencing and gently rolling terrain, not in a flood plain, making it the perfect canvas for your country sanctuary. Electric and public water service are available at the front of the property, and a 4 rail pipe entrance adds to the charm. With no commercial or manufactured homes allowed and a minimum requirement of 2000 SF for residence, this property ensures a high-quality neighborhood. Wildlife and nature abound, creating a peaceful ambiance. Don't miss the opportunity to create a lasting legacy for your future generations on this exceptional property. Several tracts are available so come and explore your options today.