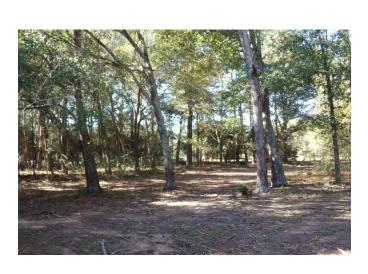

## Description:

Welcome to 31409 Joseph, an exceptional homesite located in the serene town of Hockley, just minutes away from Hwy 290. This 5.88-acre property offers a park-like setting with picturesque scattered pines, oaks, and other hardwoods, providing an ideal backdrop for your dream home. The property boasts excellent fencing and gently rolling terrain, not in a flood plain, making it the perfect canvas for your country sanctuary. Electric and public water service are available at the front of the property, and a 4 rail pipe entrance adds to the charm. With no commercial or manufactured homes allowed and a minimum requirement of 2000 SF for residence, this property ensures a high-quality neighborhood. Wildlife and nature abound, creating a peaceful ambiance. Don't miss the opportunity to create a lasting legacy for your future generations on this exceptional property. Several tracts are available so come and explore your options today.