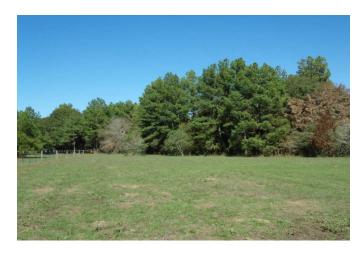

## Description:

Welcome to 31409 Joseph, an exceptional homesite located in the serene town of Hockley, just minutes away from Hwy 290. This 5.88-acre property offers a park-like setting with picturesque scattered pines, oaks, and other hardwoods, providing an ideal backdrop for your dream home. The property boasts excellent fencing and gently rolling terrain, not in a flood plain, making it the perfect canvas for your country sanctuary. Electric and public water service are available at the front of the property, and a 4 rail pipe entrance adds to the charm. With no commercial or manufactured homes allowed and a minimum requirement of 2000 SF for residence, this property ensures a high-quality neighborhood. Wildlife and nature abound, creating a peaceful ambiance. Don't miss the opportunity to create a lasting legacy for your future generations on this exceptional property. Several tracts are available so come and explore your options today.