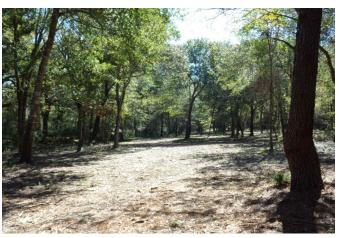

## Description:

Welcome to 31409 Joseph, an exceptional homesite located in the serene town of Hockley, just minutes away from Hwy 290. This 5.88-acre property offers a park-like setting with picturesque scattered pines, oaks, and other hardwoods, providing an ideal backdrop for your dream home. The property boasts excellent fencing and gently rolling terrain, not in a flood plain, making it the perfect canvas for your country sanctuary. Electric and public water service are available at the front of the property, and a 4 rail pipe entrance adds to the charm. With no commercial or manufactured homes allowed and a minimum requirement of 2000 SF for residence, this property ensures a high-quality neighborhood. Wildlife and nature abound, creating a peaceful ambiance. Don't miss the opportunity to create a lasting legacy for your future generations on this exceptional property. Several tracts are available so come and explore your options today.