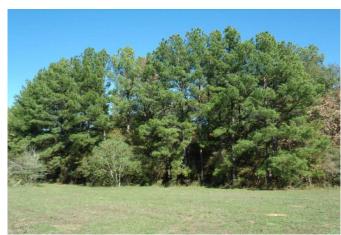

## Description:

Welcome to 31409 Joseph, an exceptional homesite located in the serene town of Hockley, just minutes away from Hwy 290. This 5.88-acre property offers a park-like setting with picturesque scattered pines, oaks, and other hardwoods, providing an ideal backdrop for your dream home. The property boasts excellent fencing and gently rolling terrain, not in a flood plain, making it the perfect canvas for your country sanctuary. Electric and public water service are available at the front of the property, and a 4 rail pipe entrance adds to the charm. With no commercial or manufactured homes allowed and a minimum requirement of 2000 SF for residence, this property ensures a high-quality neighborhood. Wildlife and nature abound, creating a peaceful ambiance. Don't miss the opportunity to create a lasting legacy for your future generations on this exceptional property. Several tracts are available so come and explore your options today.