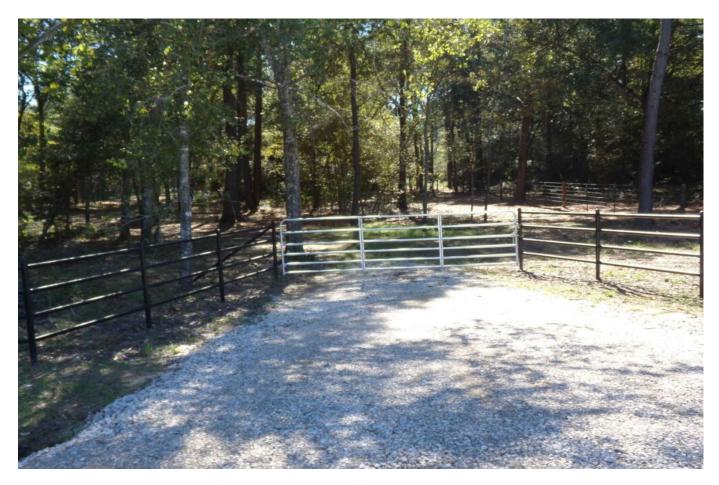

## Description:

Welcome to 31409 Joseph, an exceptional homesite located in the serene town of Hockley, just minutes away from Hwy 290. This 5.88-acre property offers a park-like setting with picturesque scattered pines, oaks, and other hardwoods, providing an ideal backdrop for your dream home. The property boasts excellent fencing and gently rolling terrain, not in a flood plain, making it the perfect canvas for your country sanctuary. Electric and public water service are available at the front of the property, and a 4 rail pipe entrance adds to the charm. With no commercial or manufactured homes allowed and a minimum requirement of 2000 SF for residence, this property ensures a high-quality neighborhood. Wildlife and nature abound, creating a peaceful ambiance. Don't miss the opportunity to create a lasting legacy for your future generations on this exceptional property. Several tracts are available so come and explore your options today.