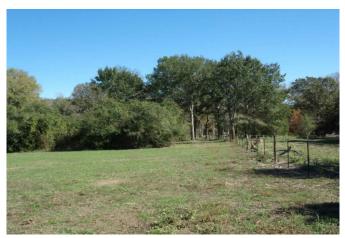

## Description:

Welcome to 31409 Joseph, an exceptional homesite located in the serene town of Hockley, just minutes away from Hwy 290. This 5.88-acre property offers a park-like setting with picturesque scattered pines, oaks, and other hardwoods, providing an ideal backdrop for your dream home. The property boasts excellent fencing and gently rolling terrain, not in a flood plain, making it the perfect canvas for your country sanctuary. Electric and public water service are available at the front of the property, and a 4 rail pipe entrance adds to the charm. With no commercial or manufactured homes allowed and a minimum requirement of 2000 SF for residence, this property ensures a high-quality neighborhood. Wildlife and nature abound, creating a peaceful ambiance. Don't miss the opportunity to create a lasting legacy for your future generations on this exceptional property. Several tracts are available so come and explore your options today.