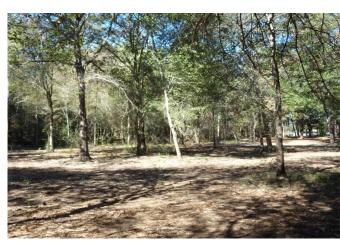

## Description:

Welcome to 31409 Joseph, an exceptional homesite located in the serene town of Hockley, just minutes away from Hwy 290. This 5.88-acre property offers a park-like setting with picturesque scattered pines, oaks, and other hardwoods, providing an ideal backdrop for your dream home. The property boasts excellent fencing and gently rolling terrain, not in a flood plain, making it the perfect canvas for your country sanctuary. Electric and public water service are available at the front of the property, and a 4 rail pipe entrance adds to the charm. With no commercial or manufactured homes allowed and a minimum requirement of 2000 SF for residence, this property ensures a high-quality neighborhood. Wildlife and nature abound, creating a peaceful ambiance. Don't miss the opportunity to create a lasting legacy for your future generations on this exceptional property. Several tracts are available so come and explore your options today.