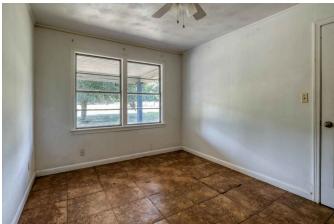

## Description:

12 plus unrestricted acres on Joseph Rd., near Kickapoo Rd, Hegar Rd. & FM 1488. Vintage 2 bedroom, 1 bath home with 2 car garage, 2 stall shed and a 3 stall shed for all your critters. The land is mostly open which is ideal for grazing (11 acres has Ag exemption). However there is some area of heavy woods, scattered trees and a very large pond. The vintage 2 bedroom home has many rooms with beautiful knotty pine walls and beaded wood ceilings. Large front porch, 5 ceiling fans, 5 burner gas stove, built with central Air/Heat but now uses 2 window units. Ideal for weekends or full time living while you build your new home in a secluded area near the back overlooking the large pond. Just 10 minutes to Hwy 290 and 2 minutes to FM 1488.