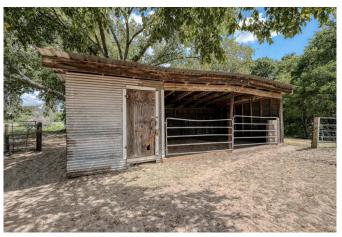

## Description:

12 plus unrestricted acres on Joseph Rd., near Kickapoo Rd, Hegar Rd. & FM 1488. Vintage 2 bedroom, 1 bath home with 2 car garage, 2 stall shed and a 3 stall shed for all your critters. The land is mostly open which is ideal for grazing (11 acres has Ag exemption). However there is some area of heavy woods, scattered trees and a very large pond. The vintage 2 bedroom home has many rooms with beautiful knotty pine walls and beaded wood ceilings. Large front porch, 5 ceiling fans, 5 burner gas stove, built with central Air/Heat but now uses 2 window units. Ideal for weekends or full time living while you build your new home in a secluded area near the back overlooking the large pond. Just 10 minutes to Hwy 290 and 2 minutes to FM 1488.