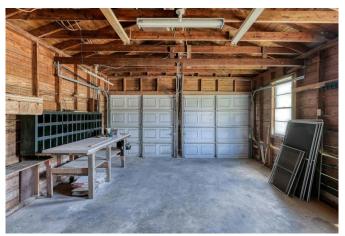

## Description:

12 plus unrestricted acres on Joseph Rd., near Kickapoo Rd, Hegar Rd. & FM 1488. Vintage 2 bedroom, 1 bath home with 2 car garage, 2 stall shed and a 3 stall shed for all your critters. The land is mostly open which is ideal for grazing (11 acres has Ag exemption). However there is some area of heavy woods, scattered trees and a very large pond. The vintage 2 bedroom home has many rooms with beautiful knotty pine walls and beaded wood ceilings. Large front porch, 5 ceiling fans, 5 burner gas stove, built with central Air/Heat but now uses 2 window units. Ideal for weekends or full time living while you build your new home in a secluded area near the back overlooking the large pond. Just 10 minutes to Hwy 290 and 2 minutes to FM 1488.