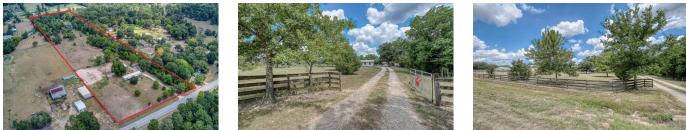

## Description:

12 plus unrestricted acres on Joseph Rd., near Kickapoo Rd, Hegar Rd. & FM 1488. Vintage 2 bedroom, 1 bath home with 2 car garage, 2 stall shed and a 3 stall shed for all your critters. The land is mostly open which is ideal for grazing (11 acres has Ag exemption). However there is some area of heavy woods, scattered trees and a very large pond. The vintage 2 bedroom home has many rooms with beautiful knotty pine walls and beaded wood ceilings. Large front porch, 5 ceiling fans, 5 burner gas stove, built with central Air/Heat but now uses 2 window units. Ideal for weekends or full time living while you build your new home in a secluded area near the back overlooking the large pond. Just 10 minutes to Hwy 290 and 2 minutes to FM 1488.