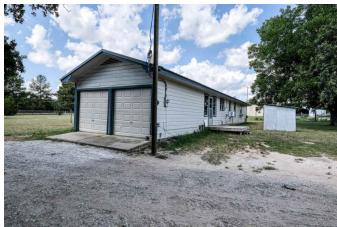

## Description:

12 plus unrestricted acres on Joseph Rd., near Kickapoo Rd, Hegar Rd. & FM 1488. Vintage 2 bedroom, 1 bath home with 2 car garage, 2 stall shed and a 3 stall shed for all your critters. The land is mostly open which is ideal for grazing (11 acres has Ag exemption). However there is some area of heavy woods, scattered trees and a very large pond. The vintage 2 bedroom home has many rooms with beautiful knotty pine walls and beaded wood ceilings. Large front porch, 5 ceiling fans, 5 burner gas stove, built with central Air/Heat but now uses 2 window units. Ideal for weekends or full time living while you build your new home in a secluded area near the back overlooking the large pond. Just 10 minutes to Hwy 290 and 2 minutes to FM 1488.