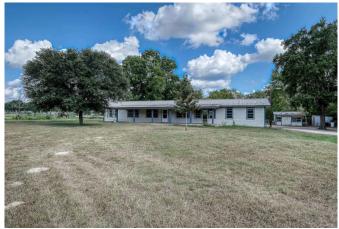

## Description:

12 plus unrestricted acres on Joseph Rd., near Kickapoo Rd, Hegar Rd. & FM 1488. Vintage 2 bedroom, 1 bath home with 2 car garage, 2 stall shed and a 3 stall shed for all your critters. The land is mostly open which is ideal for grazing (11 acres has Ag exemption). However there is some area of heavy woods, scattered trees and a very large pond. The vintage 2 bedroom home has many rooms with beautiful knotty pine walls and beaded wood ceilings. Large front porch, 5 ceiling fans, 5 burner gas stove, built with central Air/Heat but now uses 2 window units. Ideal for weekends or full time living while you build your new home in a secluded area near the back overlooking the large pond. Just 10 minutes to Hwy 290 and 2 minutes to FM 1488.