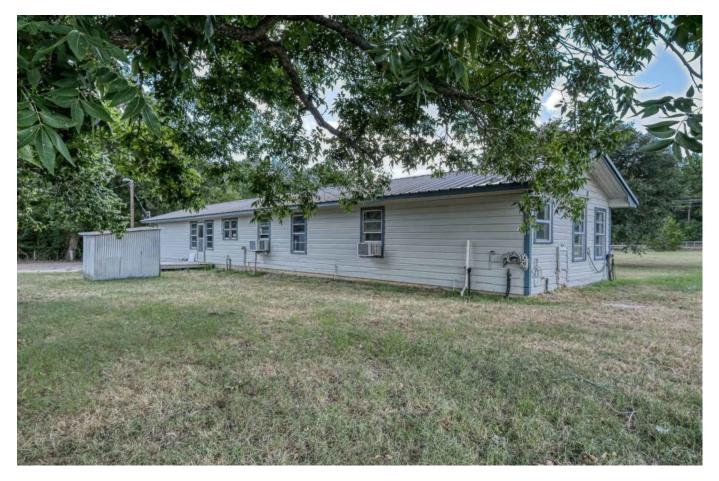

## Description:

12 plus unrestricted acres on Joseph Rd., near Kickapoo Rd, Hegar Rd. & FM 1488. Vintage 2 bedroom, 1 bath home with 2 car garage, 2 stall shed and a 3 stall shed for all your critters. The land is mostly open which is ideal for grazing (11 acres has Ag exemption). However there is some area of heavy woods, scattered trees and a very large pond. The vintage 2 bedroom home has many rooms with beautiful knotty pine walls and beaded wood ceilings. Large front porch, 5 ceiling fans, 5 burner gas stove, built with central Air/Heat but now uses 2 window units. Ideal for weekends or full time living while you build your new home in a secluded area near the back overlooking the large pond. Just 10 minutes to Hwy 290 and 2 minutes to FM 1488.