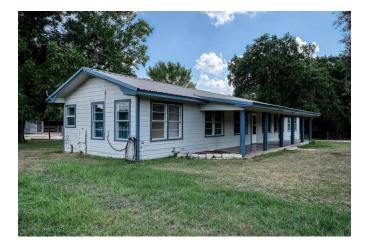

## Description:

12 plus unrestricted acres on Joseph Rd., near Kickapoo Rd, Hegar Rd. & FM 1488. Vintage 2 bedroom, 1 bath home with 2 car garage, 2 stall shed and a 3 stall shed for all your critters. The land is mostly open which is ideal for grazing (11 acres has Ag exemption). However there is some area of heavy woods, scattered trees and a very large pond. The vintage 2 bedroom home has many rooms with beautiful knotty pine walls and beaded wood ceilings. Large front porch, 5 ceiling fans, 5 burner gas stove, built with central Air/Heat but now uses 2 window units. Ideal for weekends or full time living while you build your new home in a secluded area near the back overlooking the large pond. Just 10 minutes to Hwy 290 and 2 minutes to FM 1488.