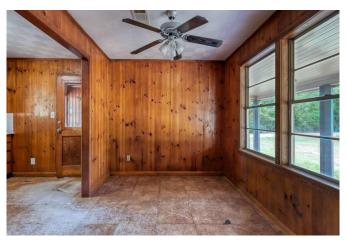

## Description:

12 plus unrestricted acres on Joseph Rd., near Kickapoo Rd, Hegar Rd. & FM 1488. Vintage 2 bedroom, 1 bath home with 2 car garage, 2 stall shed and a 3 stall shed for all your critters. The land is mostly open which is ideal for grazing (11 acres has Ag exemption). However there is some area of heavy woods, scattered trees and a very large pond. The vintage 2 bedroom home has many rooms with beautiful knotty pine walls and beaded wood ceilings. Large front porch, 5 ceiling fans, 5 burner gas stove, built with central Air/Heat but now uses 2 window units. Ideal for weekends or full time living while you build your new home in a secluded area near the back overlooking the large pond. Just 10 minutes to Hwy 290 and 2 minutes to FM 1488.