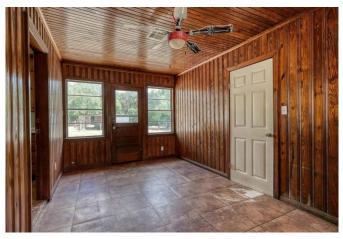

## Description:

12 plus unrestricted acres on Joseph Rd., near Kickapoo Rd, Hegar Rd. & FM 1488. Vintage 2 bedroom, 1 bath home with 2 car garage, 2 stall shed and a 3 stall shed for all your critters. The land is mostly open which is ideal for grazing (11 acres has Ag exemption). However there is some area of heavy woods, scattered trees and a very large pond. The vintage 2 bedroom home has many rooms with beautiful knotty pine walls and beaded wood ceilings. Large front porch, 5 ceiling fans, 5 burner gas stove, built with central Air/Heat but now uses 2 window units. Ideal for weekends or full time living while you build your new home in a secluded area near the back overlooking the large pond. Just 10 minutes to Hwy 290 and 2 minutes to FM 1488.