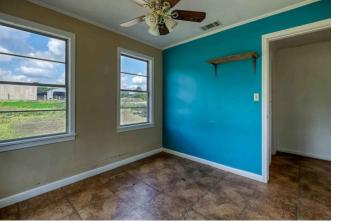

## Description:

12 plus unrestricted acres on Joseph Rd., near Kickapoo Rd, Hegar Rd. & FM 1488. Vintage 2 bedroom, 1 bath home with 2 car garage, 2 stall shed and a 3 stall shed for all your critters. The land is mostly open which is ideal for grazing (11 acres has Ag exemption). However there is some area of heavy woods, scattered trees and a very large pond. The vintage 2 bedroom home has many rooms with beautiful knotty pine walls and beaded wood ceilings. Large front porch, 5 ceiling fans, 5 burner gas stove, built with central Air/Heat but now uses 2 window units. Ideal for weekends or full time living while you build your new home in a secluded area near the back overlooking the large pond. Just 10 minutes to Hwy 290 and 2 minutes to FM 1488.