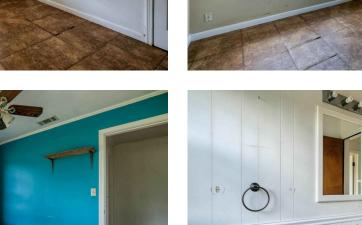

## Description:

12 plus unrestricted acres on Joseph Rd., near Kickapoo Rd, Hegar Rd. & FM 1488. Vintage 2 bedroom, 1 bath home with 2 car garage, 2 stall shed and a 3 stall shed for all your critters. The land is mostly open which is ideal for grazing (11 acres has Ag exemption). However there is some area of heavy woods, scattered trees and a very large pond. The vintage 2 bedroom home has many rooms with beautiful knotty pine walls and beaded wood ceilings. Large front porch, 5 ceiling fans, 5 burner gas stove, built with central Air/Heat but now uses 2 window units. Ideal for weekends or full time living while you build your new home in a secluded area near the back overlooking the large pond. Just 10 minutes to Hwy 290 and 2 minutes to FM 1488.