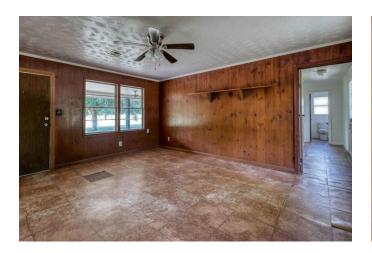

## Description:

12 plus unrestricted acres on Joseph Rd., near Kickapoo Rd, Hegar Rd. & FM 1488. Vintage 2 bedroom, 1 bath home with 2 car garage, 2 stall shed and a 3 stall shed for all your critters. The land is mostly open which is ideal for grazing (11 acres has Ag exemption). However there is some area of heavy woods, scattered trees and a very large pond. The vintage 2 bedroom home has many rooms with beautiful knotty pine walls and beaded wood ceilings. Large front porch, 5 ceiling fans, 5 burner gas stove, built with central Air/Heat but now uses 2 window units. Ideal for weekends or full time living while you build your new home in a secluded area near the back overlooking the large pond. Just 10 minutes to Hwy 290 and 2 minutes to FM 1488.