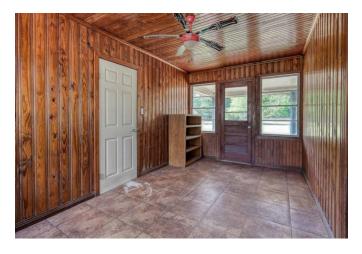

## Description:

12 plus unrestricted acres on Joseph Rd., near Kickapoo Rd, Hegar Rd. & FM 1488. Vintage 2 bedroom, 1 bath home with 2 car garage, 2 stall shed and a 3 stall shed for all your critters. The land is mostly open which is ideal for grazing (11 acres has Ag exemption). However there is some area of heavy woods, scattered trees and a very large pond. The vintage 2 bedroom home has many rooms with beautiful knotty pine walls and beaded wood ceilings. Large front porch, 5 ceiling fans, 5 burner gas stove, built with central Air/Heat but now uses 2 window units. Ideal for weekends or full time living while you build your new home in a secluded area near the back overlooking the large pond. Just 10 minutes to Hwy 290 and 2 minutes to FM 1488.