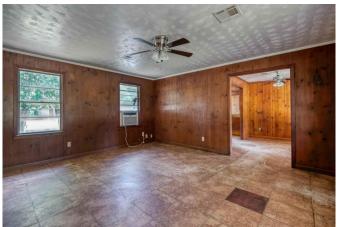

## Description:

12 plus unrestricted acres on Joseph Rd., near Kickapoo Rd, Hegar Rd. & FM 1488. Vintage 2 bedroom, 1 bath home with 2 car garage, 2 stall shed and a 3 stall shed for all your critters. The land is mostly open which is ideal for grazing (11 acres has Ag exemption). However there is some area of heavy woods, scattered trees and a very large pond. The vintage 2 bedroom home has many rooms with beautiful knotty pine walls and beaded wood ceilings. Large front porch, 5 ceiling fans, 5 burner gas stove, built with central Air/Heat but now uses 2 window units. Ideal for weekends or full time living while you build your new home in a secluded area near the back overlooking the large pond. Just 10 minutes to Hwy 290 and 2 minutes to FM 1488.