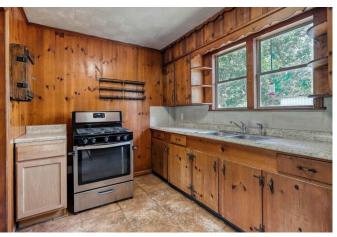

## Description:

12 plus unrestricted acres on Joseph Rd., near Kickapoo Rd, Hegar Rd. & FM 1488. Vintage 2 bedroom, 1 bath home with 2 car garage, 2 stall shed and a 3 stall shed for all your critters. The land is mostly open which is ideal for grazing (11 acres has Ag exemption). However there is some area of heavy woods, scattered trees and a very large pond. The vintage 2 bedroom home has many rooms with beautiful knotty pine walls and beaded wood ceilings. Large front porch, 5 ceiling fans, 5 burner gas stove, built with central Air/Heat but now uses 2 window units. Ideal for weekends or full time living while you build your new home in a secluded area near the back overlooking the large pond. Just 10 minutes to Hwy 290 and 2 minutes to FM 1488.