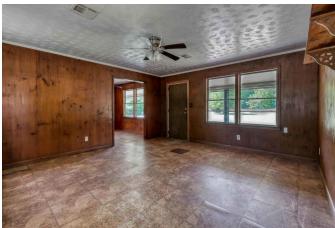

## Description:

12 plus unrestricted acres on Joseph Rd., near Kickapoo Rd, Hegar Rd. & FM 1488. Vintage 2 bedroom, 1 bath home with 2 car garage, 2 stall shed and a 3 stall shed for all your critters. The land is mostly open which is ideal for grazing (11 acres has Ag exemption). However there is some area of heavy woods, scattered trees and a very large pond. The vintage 2 bedroom home has many rooms with beautiful knotty pine walls and beaded wood ceilings. Large front porch, 5 ceiling fans, 5 burner gas stove, built with central Air/Heat but now uses 2 window units. Ideal for weekends or full time living while you build your new home in a secluded area near the back overlooking the large pond. Just 10 minutes to Hwy 290 and 2 minutes to FM 1488.