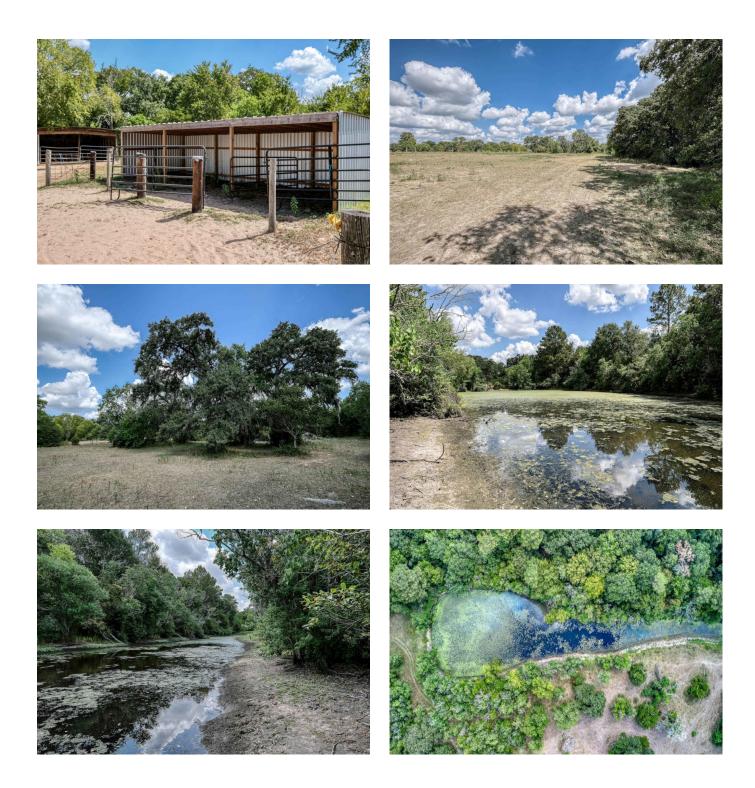

## Description:

12 plus unrestricted acres on Joseph Rd., near Kickapoo Rd, Hegar Rd. & FM 1488. Vintage 2 bedroom, 1 bath home with 2 car garage, 2 stall shed and a 3 stall shed for all your critters. The land is mostly open which is ideal for grazing (11 acres has Ag exemption). However there is some area of heavy woods, scattered trees and a very large pond. The vintage 2 bedroom home has many rooms with beautiful knotty pine walls and beaded wood ceilings. Large front porch, 5 ceiling fans, 5 burner gas stove, built with central Air/Heat but now uses 2 window units. Ideal for weekends or full time living while you build your new home in a secluded area near the back overlooking the large pond. Just 10 minutes to Hwy 290 and 2 minutes to FM 1488.