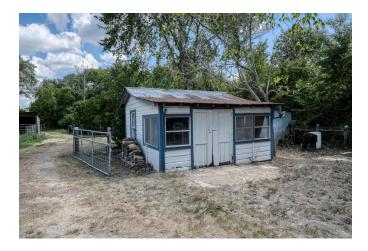

## Description:

12 plus unrestricted acres on Joseph Rd., near Kickapoo Rd, Hegar Rd. & FM 1488. Vintage 2 bedroom, 1 bath home with 2 car garage, 2 stall shed and a 3 stall shed for all your critters. The land is mostly open which is ideal for grazing (11 acres has Ag exemption). However there is some area of heavy woods, scattered trees and a very large pond. The vintage 2 bedroom home has many rooms with beautiful knotty pine walls and beaded wood ceilings. Large front porch, 5 ceiling fans, 5 burner gas stove, built with central Air/Heat but now uses 2 window units. Ideal for weekends or full time living while you build your new home in a secluded area near the back overlooking the large pond. Just 10 minutes to Hwy 290 and 2 minutes to FM 1488.