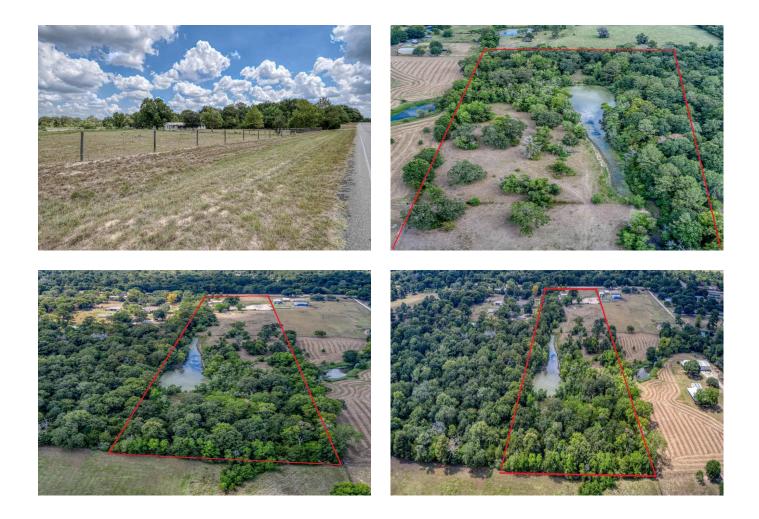

## Description:

12 plus unrestricted acres on Joseph Rd., near Kickapoo Rd, Hegar Rd. & FM 1488. Vintage 2 bedroom, 1 bath home with 2 car garage, 2 stall shed and a 3 stall shed for all your critters. The land is mostly open which is ideal for grazing (11 acres has Ag exemption). However there is some area of heavy woods, scattered trees and a very large pond. The vintage 2 bedroom home has many rooms with beautiful knotty pine walls and beaded wood ceilings. Large front porch, 5 ceiling fans, 5 burner gas stove, built with central Air/Heat but now uses 2 window units. Ideal for weekends or full time living while you build your new home in a secluded area near the back overlooking the large pond. Just 10 minutes to Hwy 290 and 2 minutes to FM 1488.

Acres: 12 List Price: \$569,000 City: Hockley

County: Waller State: Texas Zip: 77447

Timothy Phelan TimothyPhelan

Image not found or type unknown

tphelan@WallerCountyLand.com 281-723-9656

Texas Real Estate Commision Information About Brokerage Service » | Texas Real Estate Commision Consumer Protection Notice »