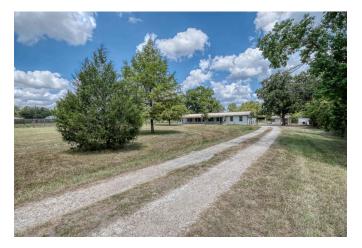

## Description:

12 plus unrestricted acres on Joseph Rd., near Kickapoo Rd, Hegar Rd. & FM 1488. Vintage 2 bedroom, 1 bath home with 2 car garage, 2 stall shed and a 3 stall shed for all your critters. The land is mostly open which is ideal for grazing (11 acres has Ag exemption). However there is some area of heavy woods, scattered trees and a very large pond. The vintage 2 bedroom home has many rooms with beautiful knotty pine walls and beaded wood ceilings. Large front porch, 5 ceiling fans, 5 burner gas stove, built with central Air/Heat but now uses 2 window units. Ideal for weekends or full time living while you build your new home in a secluded area near the back overlooking the large pond. Just 10 minutes to Hwy 290 and 2 minutes to FM 1488.