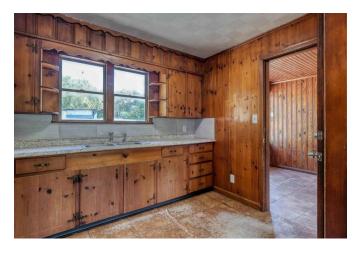

## Description:

12 plus unrestricted acres on Joseph Rd., near Kickapoo Rd, Hegar Rd. & FM 1488. Vintage 2 bedroom, 1 bath home with 2 car garage, 2 stall shed and a 3 stall shed for all your critters. The land is mostly open which is ideal for grazing (11 acres has Ag exemption). However there is some area of heavy woods, scattered trees and a very large pond. The vintage 2 bedroom home has many rooms with beautiful knotty pine walls and beaded wood ceilings. Large front porch, 5 ceiling fans, 5 burner gas stove, built with central Air/Heat but now uses 2 window units. Ideal for weekends or full time living while you build your new home in a secluded area near the back overlooking the large pond. Just 10 minutes to Hwy 290 and 2 minutes to FM 1488.