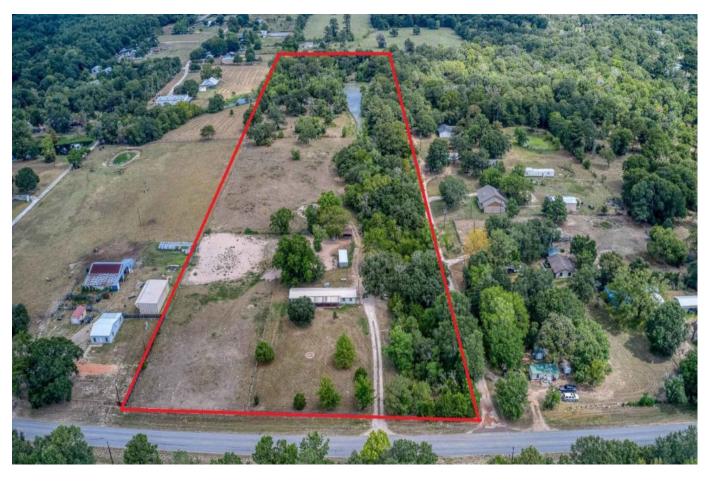

## Description:

12 plus unrestricted acres on Joseph Rd., near Kickapoo Rd, Hegar Rd. & FM 1488. Vintage 2 bedroom, 1 bath home with 2 car garage, 2 stall shed and a 3 stall shed for all your critters. The land is mostly open which is ideal for grazing (11 acres has Ag exemption). However there is some area of heavy woods, scattered trees and a very large pond. The vintage 2 bedroom home has many rooms with beautiful knotty pine walls and beaded wood ceilings. Large front porch, 5 ceiling fans, 5 burner gas stove, built with central Air/Heat but now uses 2 window units. Ideal for weekends or full time living while you build your new home in a secluded area near the back overlooking the large pond. Just 10 minutes to Hwy 290 and 2 minutes to FM 1488.

Acres: 12 List Price: \$569,000 City: Hockley

County: Waller State: Texas Zip: 77447

Timothy Phelan TimothyPhelan

Image not found or type unknown

tphelan@WallerCountyLand.com 281-723-9656

Texas Real Estate Commision Information About Brokerage Service » | Texas Real Estate Commision Consumer Protection Notice »