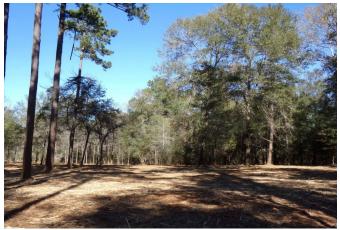

## Description:

Exceptional homesite in Hockley just minutes from Hwy 290. Large scattered pines, oaks and other hardwoods. A parklike setting with many choice homesites. Excellent fencing, gently rolling with no flood plain, ag exempt. Electric service & public water available at front of property. New 4 rail pipe entrance. No commercial and no manufactured homes. 5 minutes from Houston Oaks. Wildlife & nature are present in this country sanctuary. Come experience this exceptional property and find a place to create a legacy for your future generations. Several tracts to choose from!