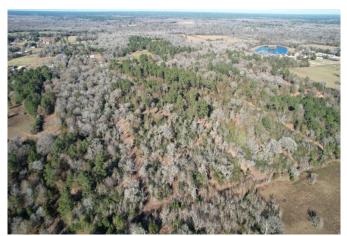

## Description:

Exceptional homesite in Hockley just minutes from Hwy 290. Large scattered pines, oaks and other hardwoods. A parklike setting with many choice homesites. Excellent fencing, gently rolling with no flood plain, ag exempt. Electric service & public water available at front of property. New 4 rail pipe entrance. No commercial and no manufactured homes. 5 minutes from Houston Oaks. Wildlife & nature are present in this country sanctuary. Come experience this exceptional property and find a place to create a legacy for your future generations. Several tracts to choose from!

Acres: 12

List Price: \$585,672

City: Hockley

County: Waller

State: Texas

Zip: 77447

tphelan@WallerCountyLand.com 281-723-9656

Texas Real Estate Commision Information About Brokerage Service » | Texas Real Estate Commision Consumer Protection Notice »