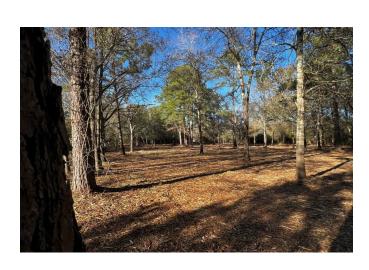

## Description:

Exceptional homesite in Hockley just minutes from Hwy 290. Large scattered pines, oaks and other hardwoods. A parklike setting with many choice homesites. Excellent fencing, gently rolling with no flood plain, ag exempt. Electric service & public water available at front of property. New 4 rail pipe entrance. No commercial and no manufactured homes. 5 minutes from Houston Oaks. Wildlife & nature are present in this country sanctuary. Come experience this exceptional property and find a place to create a legacy for your future generations. Several tracts to choose from!