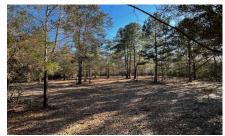

## Description:

Exceptional homesite in Hockley just minutes from Hwy 290. Large scattered pines, oaks and other hardwoods. A parklike setting with many choice homesites. Excellent fencing, gently rolling with no flood plain, ag exempt. Electric service & public water available at front of property. New 4 rail pipe entrance. No commercial and no manufactured homes. 5 minutes from Houston Oaks. Wildlife & nature are present in this country sanctuary. Come experience this exceptional property and find a place to create a legacy for your future generations. Several tracts to choose from!