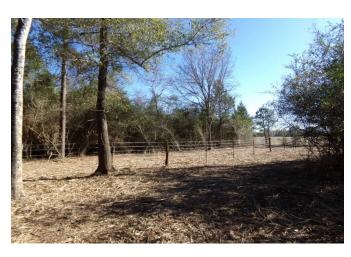

## Description:

Exceptional homesite in Hockley just minutes from Hwy 290. Large scattered pines, oaks and other hardwoods. A parklike setting with many choice homesites. Excellent fencing, gently rolling with no flood plain, ag exempt. Electric service & public water available at front of property. New 4 rail pipe entrance. No commercial and no manufactured homes. 5 minutes from Houston Oaks. Wildlife & nature are present in this country sanctuary. Come experience this exceptional property and find a place to create a legacy for your future generations. Several tracts to choose from!