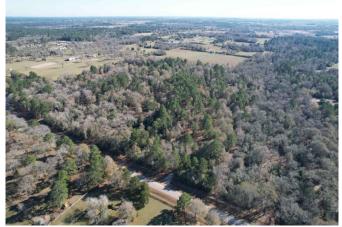

## Description:

Exceptional homesite in Hockley just minutes from Hwy 290. Large scattered pines, oaks and other hardwoods. A parklike setting with many choice homesites. Excellent fencing, gently rolling with no flood plain, ag exempt. Electric service & public water available at front of property. New 4 rail pipe entrance. No commercial and no manufactured homes. 5 minutes from Houston Oaks. Wildlife & nature are present in this country sanctuary. Come experience this exceptional property and find a place to create a legacy for your future generations. Several tracts to choose from!

Acres: 12

List Price: \$585,672

City: Hockley

County: Waller

State: Texas

Zip: 77447

tphelan@WallerCountyLand.com 281-723-9656

Texas Real Estate Commision Information About Brokerage Service » | Texas Real Estate Commision Consumer Protection Notice »