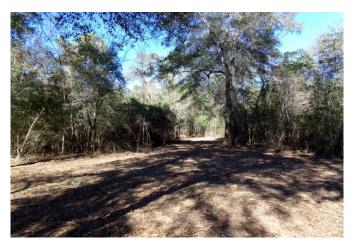

## Description:

Exceptional homesite in Hockley just minutes from Hwy 290. Large scattered pines, oaks and other hardwoods. A parklike setting with many choice homesites. Excellent fencing, gently rolling with no flood plain, ag exempt. Electric service & public water available at front of property. New 4 rail pipe entrance. No commercial and no manufactured homes. 5 minutes from Houston Oaks. Wildlife & nature are present in this country sanctuary. Come experience this exceptional property and find a place to create a legacy for your future generations. Several tracts to choose from!