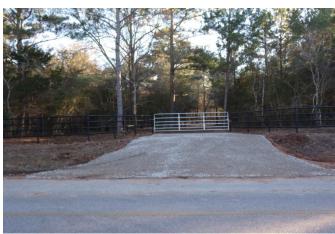

## Description:

Exceptional homesite in Hockley just minutes from Hwy 290. Large scattered pines, oaks and other hardwoods. A parklike setting with many choice homesites. Excellent fencing, gently rolling with no flood plain, ag exempt. Electric service & public water available at front of property. New 4 rail pipe entrance. No commercial and no manufactured homes. 5 minutes from Houston Oaks. Wildlife & nature are present in this country sanctuary. Come experience this exceptional property and find a place to create a legacy for your future generations. Several tracts to choose from!