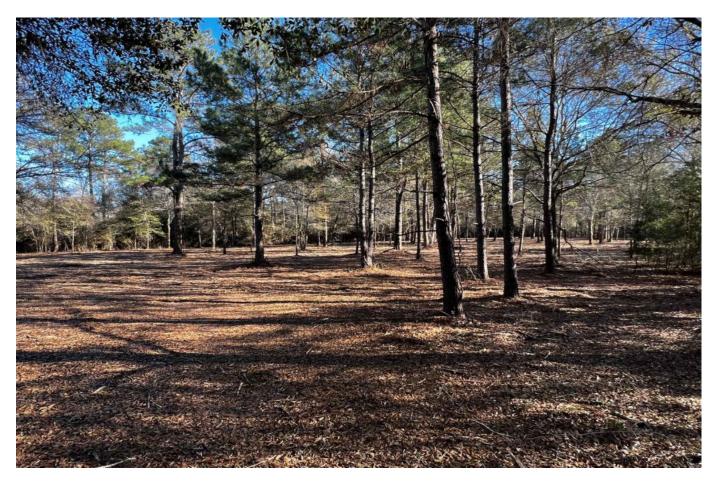

## Description:

Exceptional homesite in Hockley just minutes from Hwy 290. Large scattered pines, oaks and other hardwoods. A parklike setting with many choice homesites. Excellent fencing, gently rolling with no flood plain, ag exempt. Electric service & public water available at front of property. New 4 rail pipe entrance. No commercial and no manufactured homes. 5 minutes from Houston Oaks. Wildlife & nature are present in this country sanctuary. Come experience this exceptional property and find a place to create a legacy for your future generations. Several tracts to choose from!