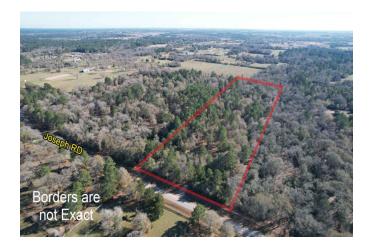

## **WALLER COUNTY LAND COMPANY**

Established 1985

Waller Office: 936.372.9181

Hempstead Office: 979.826.4133

31317 Joseph Rd. - List Price: \$585,672

Property Type: Acreage

## VIEW ON MAP

## Description:

Exceptional homesite in Hockley just minutes from Hwy 290. Large scattered pines, oaks and other hardwoods. A parklike setting with many choice homesites. Excellent fencing, gently rolling with no flood plain, ag exempt. Electric service & public water available at front of property. New 4 rail pipe entrance. No commercial and no manufactured homes. 5 minutes from Houston Oaks. Wildlife & nature are present in this country sanctuary. Come experience this exceptional property and find a place to create a legacy for your future generations. Several tracts to choose from!

Acres: 12

List Price: \$585,672

City: Hockley

County: Waller

State: Texas

Zip: 77447

tphelan@WallerCountyLand.com 281-723-9656

Texas Real Estate Commision Information About Brokerage Service » | Texas Real Estate Commision Consumer Protection Notice »