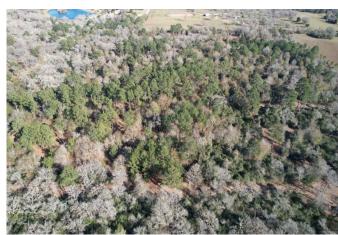

## Description:

Exceptional homesite in Hockley just minutes from Hwy 290. Large scattered pines, oaks and other hardwoods. A parklike setting with many choice homesites. Excellent fencing, gently rolling with no flood plain, ag exempt. Electric service & public water available at front of property. New 4 rail pipe entrance. No commercial and no manufactured homes. 5 minutes from Houston Oaks. Wildlife & nature are present in this country sanctuary. Come experience this exceptional property and find a place to create a legacy for your future generations. Several tracts to choose from!

Acres: 12

List Price: \$585,672

City: Hockley

County: Waller

State: Texas

Zip: 77447

tphelan@WallerCountyLand.com 281-723-9656

Texas Real Estate Commision Information About Brokerage Service » | Texas Real Estate Commision Consumer Protection Notice »