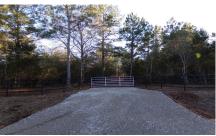

## Description:

Exceptional homesite in Hockley just minutes from Hwy 290. Large scattered pines, oaks and other hardwoods. A parklike setting with many choice homesites. Excellent fencing, gently rolling with no flood plain, ag exempt. Electric service & public water available at front of property. New 4 rail pipe entrance. No commercial and no manufactured homes. 5 minutes from Houston Oaks. Wildlife & nature are present in this country sanctuary. Come experience this exceptional property and find a place to create a legacy for your future generations. Several tracts to choose from!