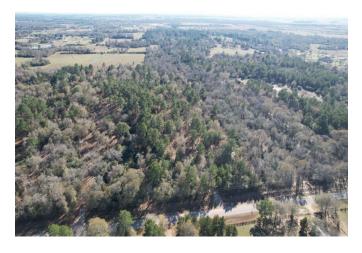

## Description:

Exceptional homesite in Hockley just minutes from Hwy 290. Large scattered pines, oaks and other hardwoods. A parklike setting with many choice homesites. Excellent fencing, gently rolling with no flood plain, ag exempt. Electric service & public water available at front of property. New 4 rail pipe entrance. No commercial and no manufactured homes. 5 minutes from Houston Oaks. Wildlife & nature are present in this country sanctuary. Come experience this exceptional property and find a place to create a legacy for your future generations. Several tracts to choose from!

Acres: 12

List Price: \$585,672

City: Hockley

County: Waller

State: Texas

Zip: 77447

tphelan@WallerCountyLand.com 281-723-9656

Texas Real Estate Commision Information About Brokerage Service » | Texas Real Estate Commision Consumer Protection Notice »