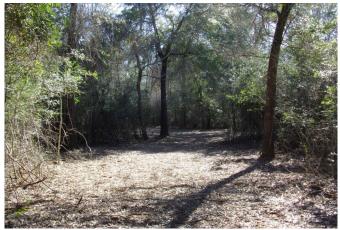

## Description:

Exceptional homesite in Hockley just minutes from Hwy 290. Large scattered pines, oaks and other hardwoods. A parklike setting with many choice homesites. Excellent fencing, gently rolling with no flood plain, ag exempt. Electric service & public water available at front of property. New 4 rail pipe entrance. No commercial and no manufactured homes. 5 minutes from Houston Oaks. Wildlife & nature are present in this country sanctuary. Come experience this exceptional property and find a place to create a legacy for your future generations. Several tracts to choose from!