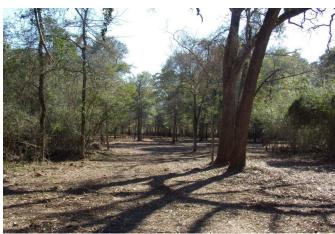

## Description:

Exceptional homesite in Hockley just minutes from Hwy 290. Large scattered pines, oaks and other hardwoods. A parklike setting with many choice homesites. Excellent fencing, gently rolling with no flood plain, ag exempt. Electric service & public water available at front of property. New 4 rail pipe entrance. No commercial and no manufactured homes. 5 minutes from Houston Oaks. Wildlife & nature are present in this country sanctuary. Come experience this exceptional property and find a place to create a legacy for your future generations. Several tracts to choose from!