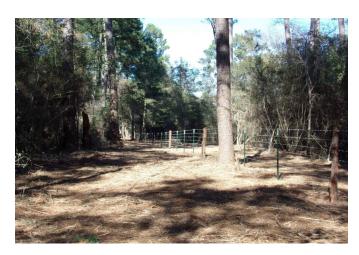

## Description:

Exceptional homesite in Hockley just minutes from Hwy 290. Large scattered pines, oaks and other hardwoods. A parklike setting with many choice homesites. Excellent fencing, gently rolling with no flood plain, ag exempt. Electric service & public water available at front of property. New 4 rail pipe entrance. No commercial and no manufactured homes. 5 minutes from Houston Oaks. Wildlife & nature are present in this country sanctuary. Come experience this exceptional property and find a place to create a legacy for your future generations. Several tracts to choose from!