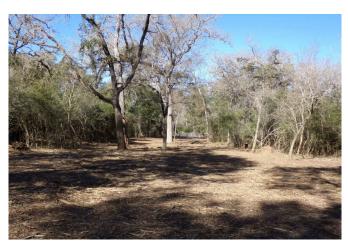

## Description:

Exceptional homesite in Hockley just minutes from Hwy 290. Large scattered pines, oaks and other hardwoods. A parklike setting with many choice homesites. Excellent fencing, gently rolling with no flood plain, ag exempt. Electric service & public water available at front of property. New 4 rail pipe entrance. No commercial and no manufactured homes. 5 minutes from Houston Oaks. Wildlife & nature are present in this country sanctuary. Come experience this exceptional property and find a place to create a legacy for your future generations. Several tracts to choose from!