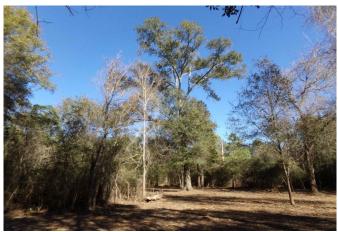

## Description:

Exceptional homesite in Hockley just minutes from Hwy 290. Large scattered pines, oaks and other hardwoods. A parklike setting with many choice homesites. Excellent fencing, gently rolling with no flood plain, ag exempt. Electric service & public water available at front of property. New 4 rail pipe entrance. No commercial and no manufactured homes. 5 minutes from Houston Oaks. Wildlife & nature are present in this country sanctuary. Come experience this exceptional property and find a place to create a legacy for your future generations. Several tracts to choose from!