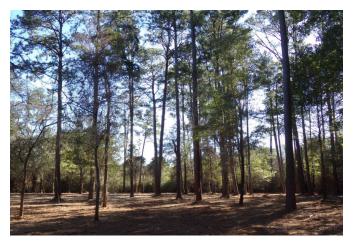

## Description:

Exceptional homesite in Hockley just minutes from Hwy 290. Large scattered pines, oaks and other hardwoods. A parklike setting with many choice homesites. Excellent fencing, gently rolling with no flood plain, ag exempt. Electric service & public water available at front of property. New 4 rail pipe entrance. No commercial and no manufactured homes. 5 minutes from Houston Oaks. Wildlife & nature are present in this country sanctuary. Come experience this exceptional property and find a place to create a legacy for your future generations. Several tracts to choose from!