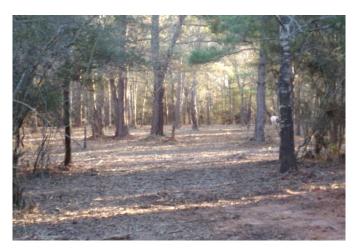

## Description:

Exceptional homesite in Hockley just minutes from Hwy 290. Large scattered pines, oaks and other hardwoods. A parklike setting with many choice homesites. Excellent fencing, gently rolling with no flood plain, ag exempt. Electric service & public water available at front of property. New 4 rail pipe entrance. No commercial and no manufactured homes. 5 minutes from Houston Oaks. Wildlife & nature are present in this country sanctuary. Come experience this exceptional property and find a place to create a legacy for your future generations. Several tracts to choose from!