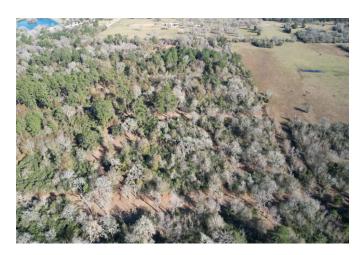

## Description:

Exceptional homesite in Hockley just minutes from Hwy 290. Large scattered pines, oaks and other hardwoods. A parklike setting with many choice homesites. Excellent fencing, gently rolling with no flood plain, ag exempt. Electric service & public water available at front of property. New 4 rail pipe entrance. No commercial and no manufactured homes. 5 minutes from Houston Oaks. Wildlife & nature are present in this country sanctuary. Come experience this exceptional property and find a place to create a legacy for your future generations. Several tracts to choose from!

Acres: 12

List Price: \$585,672

City: Hockley

County: Waller

State: Texas

Zip: 77447

tphelan@WallerCountyLand.com 281-723-9656

Texas Real Estate Commision Information About Brokerage Service » | Texas Real Estate Commision Consumer Protection Notice »