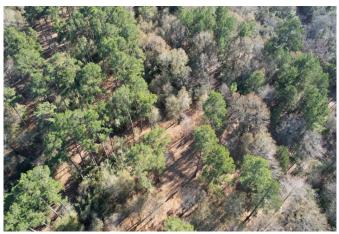

## Description:

Exceptional homesite in Hockley just minutes from Hwy 290. Large scattered pines, oaks and other hardwoods. A parklike setting with many choice homesites. Excellent fencing, gently rolling with no flood plain, ag exempt. Electric service & public water available at front of property. New 4 rail pipe entrance. No commercial and no manufactured homes. 5 minutes from Houston Oaks. Wildlife & nature are present in this country sanctuary. Come experience this exceptional property and find a place to create a legacy for your future generations. Several tracts to choose from!

Acres: 12

List Price: \$585,672

City: Hockley

County: Waller

State: Texas

Zip: 77447

tphelan@WallerCountyLand.com 281-723-9656

Texas Real Estate Commision Information About Brokerage Service » | Texas Real Estate Commision Consumer Protection Notice »