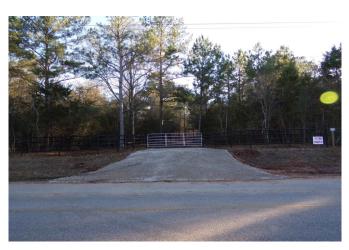

## Description:

Exceptional homesite in Hockley just minutes from Hwy 290. Large scattered pines, oaks and other hardwoods. A parklike setting with many choice homesites. Excellent fencing, gently rolling with no flood plain, ag exempt. Electric service & public water available at front of property. New 4 rail pipe entrance. No commercial and no manufactured homes. 5 minutes from Houston Oaks. Wildlife & nature are present in this country sanctuary. Come experience this exceptional property and find a place to create a legacy for your future generations. Several tracts to choose from!