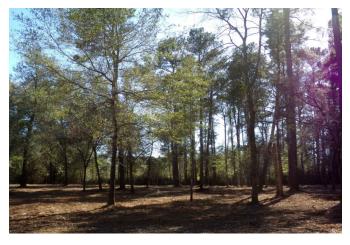

## Description:

Exceptional homesite in Hockley just minutes from Hwy 290. Large scattered pines, oaks and other hardwoods. A parklike setting with many choice homesites. Excellent fencing, gently rolling with no flood plain, ag exempt. Electric service & public water available at front of property. New 4 rail pipe entrance. No commercial and no manufactured homes. 5 minutes from Houston Oaks. Wildlife & nature are present in this country sanctuary. Come experience this exceptional property and find a place to create a legacy for your future generations. Several tracts to choose from!