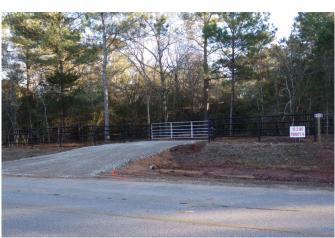

## Description:

Exceptional homesite in Hockley just minutes from Hwy 290. Large scattered pines, oaks and other hardwoods. A parklike setting with many choice homesites. Excellent fencing, gently rolling with no flood plain, ag exempt. Electric service & public water available at front of property. New 4 rail pipe entrance. No commercial and no manufactured homes. 5 minutes from Houston Oaks. Wildlife & nature are present in this country sanctuary. Come experience this exceptional property and find a place to create a legacy for your future generations. Several tracts to choose from!