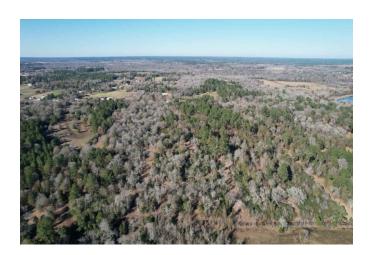

## Description:

Exceptional homesite in Hockley just minutes from Hwy 290. Large scattered pines, oaks and other hardwoods. A parklike setting with many choice homesites. Excellent fencing, gently rolling with no flood plain, ag exempt. Electric service & public water available at front of property. New 4 rail pipe entrance. No commercial and no manufactured homes. 5 minutes from Houston Oaks. Wildlife & nature are present in this country sanctuary. Come experience this exceptional property and find a place to create a legacy for your future generations. Several tracts to choose from!

Acres: 12

List Price: \$585,672

City: Hockley

County: Waller

State: Texas

Zip: 77447

tphelan@WallerCountyLand.com 281-723-9656

Texas Real Estate Commision Information About Brokerage Service » | Texas Real Estate Commision Consumer Protection Notice »