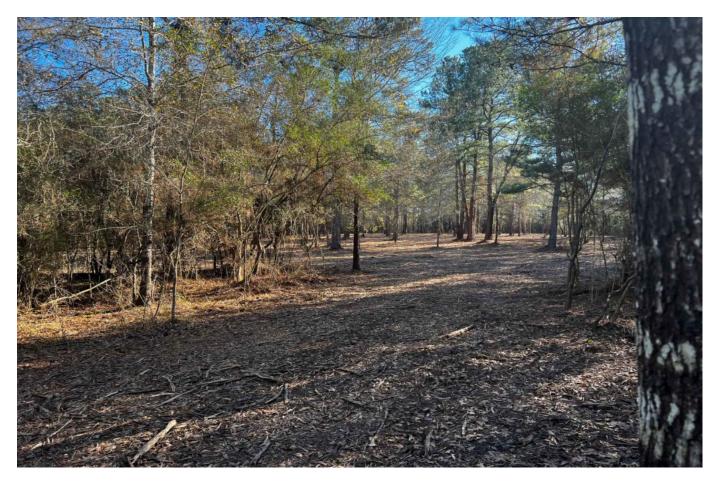

## Description:

Exceptional homesite in Hockley just minutes from Hwy 290. Large scattered pines, oaks and other hardwoods. A parklike setting with many choice homesites. Excellent fencing, gently rolling with no flood plain, ag exempt. Electric service & public water available at front of property. New 4 rail pipe entrance. No commercial and no manufactured homes. 5 minutes from Houston Oaks. Wildlife & nature are present in this country sanctuary. Come experience this exceptional property and find a place to create a legacy for your future generations. Several tracts to choose from!