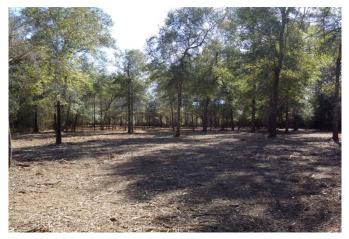

## Description:

Exceptional homesite in Hockley just minutes from Hwy 290. Large scattered pines, oaks and other hardwoods. A parklike setting with many choice homesites. Excellent fencing, gently rolling with no flood plain, ag exempt. Electric service & public water available at front of property. New 4 rail pipe entrance. No commercial and no manufactured homes. 5 minutes from Houston Oaks. Wildlife & nature are present in this country sanctuary. Come experience this exceptional property and find a place to create a legacy for your future generations. Several tracts to choose from!