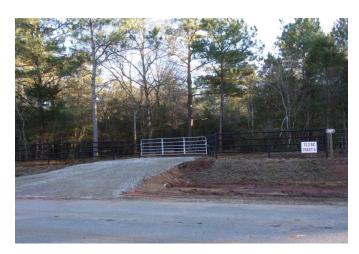

## Description:

Exceptional homesite in Hockley just minutes from Hwy 290. Large scattered pines, oaks and other hardwoods. A parklike setting with many choice homesites. Excellent fencing, gently rolling with no flood plain, ag exempt. Electric service & public water available at front of property. New 4 rail pipe entrance. No commercial and no manufactured homes. 5 minutes from Houston Oaks. Wildlife & nature are present in this country sanctuary. Come experience this exceptional property and find a place to create a legacy for your future generations. Several tracts to choose from!