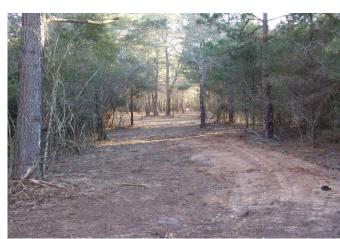

## Description:

Exceptional homesite in Hockley just minutes from Hwy 290. Large scattered pines, oaks and other hardwoods. A parklike setting with many choice homesites. Excellent fencing, gently rolling with no flood plain, ag exempt. Electric service & public water available at front of property. New 4 rail pipe entrance. No commercial and no manufactured homes. 5 minutes from Houston Oaks. Wildlife & nature are present in this country sanctuary. Come experience this exceptional property and find a place to create a legacy for your future generations. Several tracts to choose from!