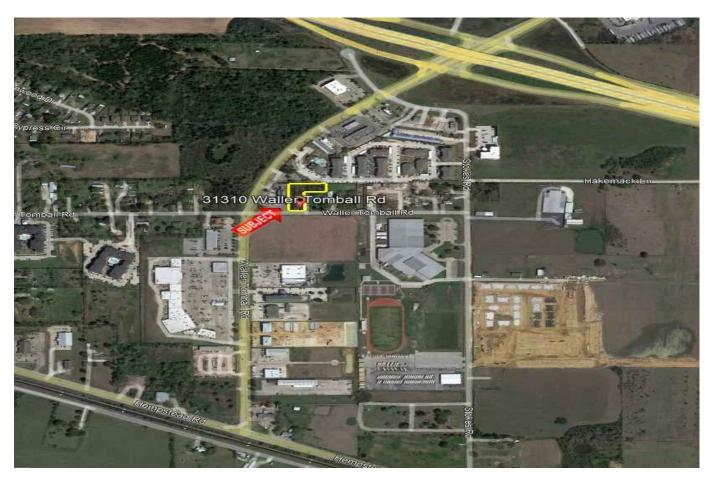

## Description:

EXCELLENT LOCATION! Just off Hwy 290 & FM 2920 next to bank, apartments, retail, restaurants & schools. This lot offers great potential for your business or residence. Just 200' off of FM 2920. City utilities. 1940's home is in disrepair. Property being sold as-is.

List Price: \$299,000

City: Waller

County: Harris

State: Texas

Zip: 77484

tphelan@WallerCountyLand.com

281-723-9656

Texas Real Estate Commision Information About Brokerage Service » | Texas Real Estate Commision Consumer Protection Notice »