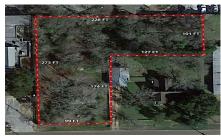

## Description:

EXCELLENT LOCATION! Just off Hwy 290 & FM 2920 next to bank, apartments, retail, restaurants & schools. This lot offers great potential for your business or residence. Just 200' off of FM 2920. City utilities. 1940's home is in disrepair. Property being sold as-is.