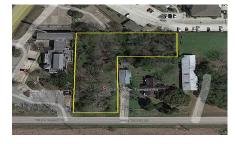

## Description:

EXCELLENT LOCATION! Just off Hwy 290 & FM 2920 next to bank, apartments, retail, restaurants & schools. This lot offers great potential for your business or residence. Just 200' off of FM 2920. City utilities. 1940's home is in disrepair. Property being sold as-is.