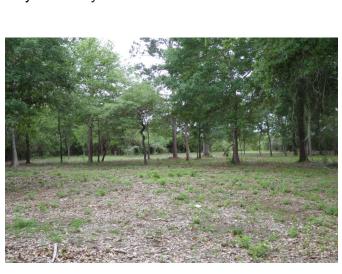

## Description:

This exceptional 12.14 homesite in Hockley, just minutes from Hwy 290, offers a rare opportunity for those seeking a tranquil country sanctuary. The property features large scattered pines, oaks, and other hardwoods, creating a park-like setting with numerous choice homesites. With an elevation of 294' in the middle, the land gently slopes to both the front and back, offering stunning views and a 10' elevation change in both directions. The property boasts excellent fencing, is gently rolling with no floodplain, and currently enjoys an ag exemption for cattle grazing. Electric service is available at the front, and a 4 rail pipe entrance adds to the property's appeal. With no commercial or manufactured homes allowed, this is the perfect place to create a legacy for future generations. Don't miss the chance to experience this exceptional property for yourself.