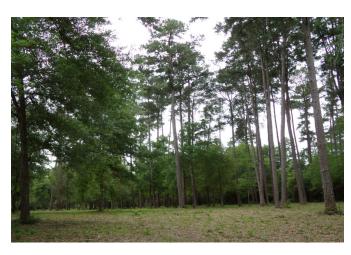

## Description:

This exceptional 12.14 homesite in Hockley, just minutes from Hwy 290, offers a rare opportunity for those seeking a tranquil country sanctuary. The property features large scattered pines, oaks, and other hardwoods, creating a park-like setting with numerous choice homesites. With an elevation of 294' in the middle, the land gently slopes to both the front and back, offering stunning views and a 10' elevation change in both directions. The property boasts excellent fencing, is gently rolling with no floodplain, and currently enjoys an ag exemption for cattle grazing. Electric service is available at the front, and a 4 rail pipe entrance adds to the property's appeal. With no commercial or manufactured homes allowed, this is the perfect place to create a legacy for future generations. Don't miss the chance to experience this exceptional property for yourself.