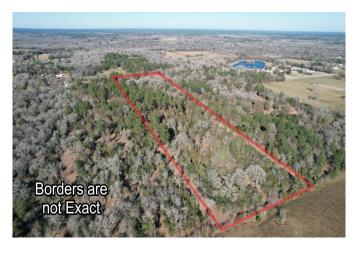

## Description:

This exceptional 12.14 homesite in Hockley, just minutes from Hwy 290, offers a rare opportunity for those seeking a tranquil country sanctuary. The property features large scattered pines, oaks, and other hardwoods, creating a park-like setting with numerous choice homesites. With an elevation of 294' in the middle, the land gently slopes to both the front and back, offering stunning views and a 10' elevation change in both directions. The property boasts excellent fencing, is gently rolling with no floodplain, and currently enjoys an ag exemption for cattle grazing. Electric service is available at the front, and a 4 rail pipe entrance adds to the property's appeal. With no commercial or manufactured homes allowed, this is the perfect place to create a legacy for future generations. Don't miss the chance to experience this exceptional property for yourself.

Acres: 12

List Price: \$582,768

City: Hockley

County: Waller

State: Texas

Zip: 77447

Timothy Phelan

tphelan@WallerCountyLand.com