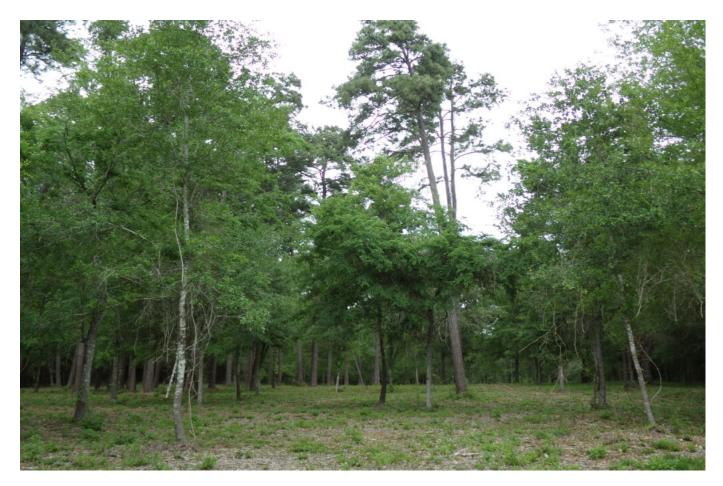

## Description:

This exceptional 12.14 homesite in Hockley, just minutes from Hwy 290, offers a rare opportunity for those seeking a tranquil country sanctuary. The property features large scattered pines, oaks, and other hardwoods, creating a park-like setting with numerous choice homesites. With an elevation of 294' in the middle, the land gently slopes to both the front and back, offering stunning views and a 10' elevation change in both directions. The property boasts excellent fencing, is gently rolling with no floodplain, and currently enjoys an ag exemption for cattle grazing. Electric service is available at the front, and a 4 rail pipe entrance adds to the property's appeal. With no commercial or manufactured homes allowed, this is the perfect place to create a legacy for future generations. Don't miss the chance to experience this exceptional property for yourself.