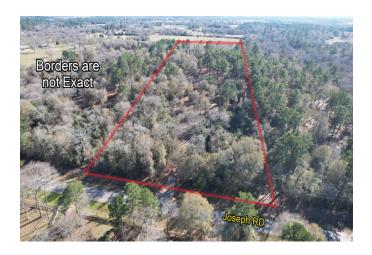

## Description:

This exceptional 12.14 homesite in Hockley, just minutes from Hwy 290, offers a rare opportunity for those seeking a tranquil country sanctuary. The property features large scattered pines, oaks, and other hardwoods, creating a park-like setting with numerous choice homesites. With an elevation of 294' in the middle, the land gently slopes to both the front and back, offering stunning views and a 10' elevation change in both directions. The property boasts excellent fencing, is gently rolling with no floodplain, and currently enjoys an ag exemption for cattle grazing. Electric service is available at the front, and a 4 rail pipe entrance adds to the property's appeal. With no commercial or manufactured homes allowed, this is the perfect place to create a legacy for future generations. Don't miss the chance to experience this exceptional property for yourself.