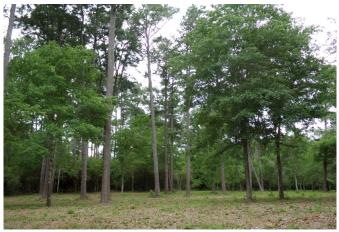

## Description:

This exceptional 12.14 homesite in Hockley, just minutes from Hwy 290, offers a rare opportunity for those seeking a tranquil country sanctuary. The property features large scattered pines, oaks, and other hardwoods, creating a park-like setting with numerous choice homesites. With an elevation of 294' in the middle, the land gently slopes to both the front and back, offering stunning views and a 10' elevation change in both directions. The property boasts excellent fencing, is gently rolling with no floodplain, and currently enjoys an ag exemption for cattle grazing. Electric service is available at the front, and a 4 rail pipe entrance adds to the property's appeal. With no commercial or manufactured homes allowed, this is the perfect place to create a legacy for future generations. Don't miss the chance to experience this exceptional property for yourself.