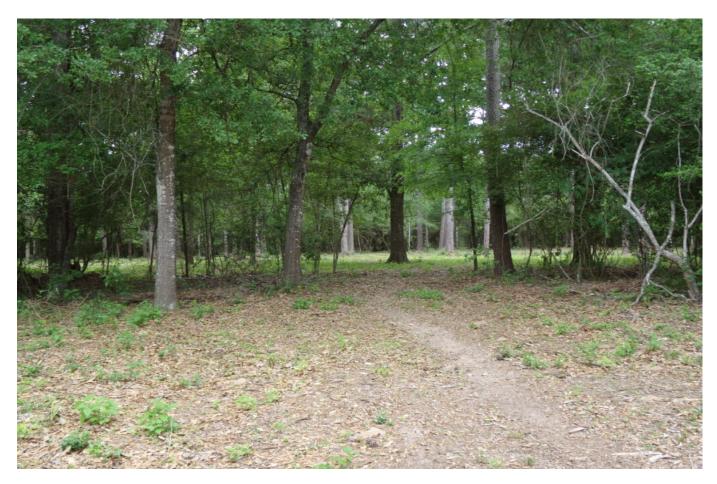

## Description:

This exceptional 12.14 homesite in Hockley, just minutes from Hwy 290, offers a rare opportunity for those seeking a tranquil country sanctuary. The property features large scattered pines, oaks, and other hardwoods, creating a park-like setting with numerous choice homesites. With an elevation of 294' in the middle, the land gently slopes to both the front and back, offering stunning views and a 10' elevation change in both directions. The property boasts excellent fencing, is gently rolling with no floodplain, and currently enjoys an ag exemption for cattle grazing. Electric service is available at the front, and a 4 rail pipe entrance adds to the property's appeal. With no commercial or manufactured homes allowed, this is the perfect place to create a legacy for future generations. Don't miss the chance to experience this exceptional property for yourself.