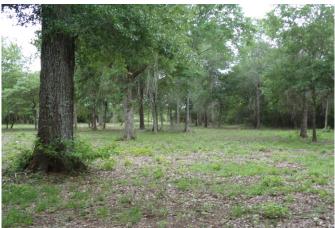

## Description:

This exceptional 12.14 homesite in Hockley, just minutes from Hwy 290, offers a rare opportunity for those seeking a tranquil country sanctuary. The property features large scattered pines, oaks, and other hardwoods, creating a park-like setting with numerous choice homesites. With an elevation of 294' in the middle, the land gently slopes to both the front and back, offering stunning views and a 10' elevation change in both directions. The property boasts excellent fencing, is gently rolling with no floodplain, and currently enjoys an ag exemption for cattle grazing. Electric service is available at the front, and a 4 rail pipe entrance adds to the property's appeal. With no commercial or manufactured homes allowed, this is the perfect place to create a legacy for future generations. Don't miss the chance to experience this exceptional property for yourself.