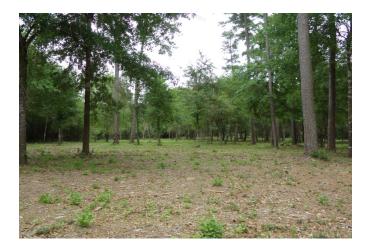

## Description:

This exceptional 12.14 homesite in Hockley, just minutes from Hwy 290, offers a rare opportunity for those seeking a tranquil country sanctuary. The property features large scattered pines, oaks, and other hardwoods, creating a park-like setting with numerous choice homesites. With an elevation of 294' in the middle, the land gently slopes to both the front and back, offering stunning views and a 10' elevation change in both directions. The property boasts excellent fencing, is gently rolling with no floodplain, and currently enjoys an ag exemption for cattle grazing. Electric service is available at the front, and a 4 rail pipe entrance adds to the property's appeal. With no commercial or manufactured homes allowed, this is the perfect place to create a legacy for future generations. Don't miss the chance to experience this exceptional property for yourself.