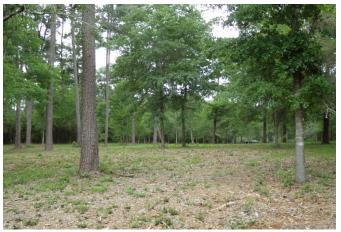

## Description:

This exceptional 12.14 homesite in Hockley, just minutes from Hwy 290, offers a rare opportunity for those seeking a tranquil country sanctuary. The property features large scattered pines, oaks, and other hardwoods, creating a park-like setting with numerous choice homesites. With an elevation of 294' in the middle, the land gently slopes to both the front and back, offering stunning views and a 10' elevation change in both directions. The property boasts excellent fencing, is gently rolling with no floodplain, and currently enjoys an ag exemption for cattle grazing. Electric service is available at the front, and a 4 rail pipe entrance adds to the property's appeal. With no commercial or manufactured homes allowed, this is the perfect place to create a legacy for future generations. Don't miss the chance to experience this exceptional property for yourself.