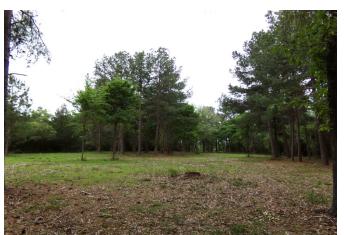

## Description:

This exceptional 12.06 ACRE homesite in Hockley offers the perfect setting for your dream home. Just minutes from Hwy 290, this property boasts large scattered pines, oaks, and other hardwoods, creating a parklike atmosphere. With excellent fencing, Ag-exempt, gently rolling terrain, and no floodplain, this property is ready for you to build your legacy. Electric and public water service are available at the front of the property, as well as a 4-rail pipe entrance. This country sanctuary is teeming with wildlife and nature, providing a peaceful retreat from the city. With 3 tracts to choose from, come and experience this exceptional property today.