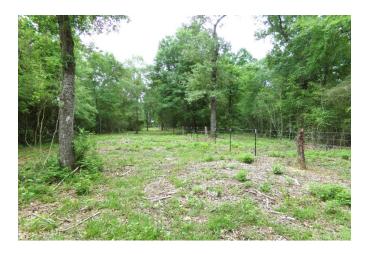

## Description:

This exceptional 12.06 ACRE homesite in Hockley offers the perfect setting for your dream home. Just minutes from Hwy 290, this property boasts large scattered pines, oaks, and other hardwoods, creating a parklike atmosphere. With excellent fencing, Ag-exempt, gently rolling terrain, and no floodplain, this property is ready for you to build your legacy. Electric and public water service are available at the front of the property, as well as a 4-rail pipe entrance. This country sanctuary is teeming with wildlife and nature, providing a peaceful retreat from the city. With 3 tracts to choose from, come and experience this exceptional property today.