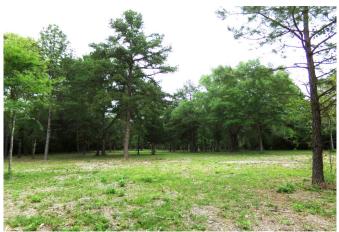

## Description:

This exceptional 12.06 ACRE homesite in Hockley offers the perfect setting for your dream home. Just minutes from Hwy 290, this property boasts large scattered pines, oaks, and other hardwoods, creating a parklike atmosphere. With excellent fencing, Ag-exempt, gently rolling terrain, and no floodplain, this property is ready for you to build your legacy. Electric and public water service are available at the front of the property, as well as a 4-rail pipe entrance. This country sanctuary is teeming with wildlife and nature, providing a peaceful retreat from the city. With 3 tracts to choose from, come and experience this exceptional property today.