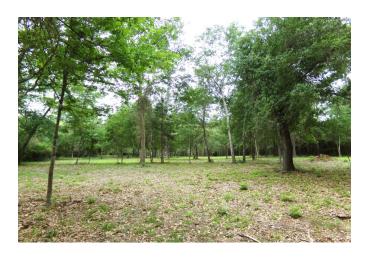

## Description:

This exceptional 12.06 ACRE homesite in Hockley offers the perfect setting for your dream home. Just minutes from Hwy 290, this property boasts large scattered pines, oaks, and other hardwoods, creating a parklike atmosphere. With excellent fencing, Ag-exempt, gently rolling terrain, and no floodplain, this property is ready for you to build your legacy. Electric and public water service are available at the front of the property, as well as a 4-rail pipe entrance. This country sanctuary is teeming with wildlife and nature, providing a peaceful retreat from the city. With 3 tracts to choose from, come and experience this exceptional property today.