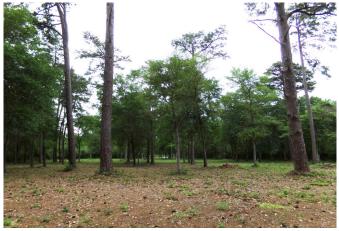

## Description:

This exceptional 12.06 ACRE homesite in Hockley offers the perfect setting for your dream home. Just minutes from Hwy 290, this property boasts large scattered pines, oaks, and other hardwoods, creating a parklike atmosphere. With excellent fencing, Ag-exempt, gently rolling terrain, and no floodplain, this property is ready for you to build your legacy. Electric and public water service are available at the front of the property, as well as a 4-rail pipe entrance. This country sanctuary is teeming with wildlife and nature, providing a peaceful retreat from the city. With 3 tracts to choose from, come and experience this exceptional property today.