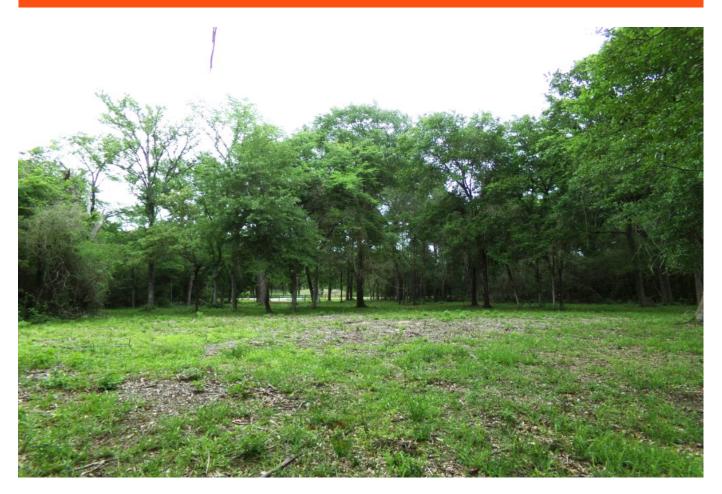

## Description:

This exceptional 12.06 ACRE homesite in Hockley offers the perfect setting for your dream home. Just minutes from Hwy 290, this property boasts large scattered pines, oaks, and other hardwoods, creating a parklike atmosphere. With excellent fencing, Ag-exempt, gently rolling terrain, and no floodplain, this property is ready for you to build your legacy. Electric and public water service are available at the front of the property, as well as a 4-rail pipe entrance. This country sanctuary is teeming with wildlife and nature, providing a peaceful retreat from the city. With 3 tracts to choose from, come and experience this exceptional property today.