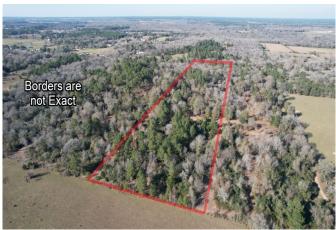

## Description:

This exceptional 12.06 ACRE homesite in Hockley offers the perfect setting for your dream home. Just minutes from Hwy 290, this property boasts large scattered pines, oaks, and other hardwoods, creating a parklike atmosphere. With excellent fencing, Ag-exempt, gently rolling terrain, and no floodplain, this property is ready for you to build your legacy. Electric and public water service are available at the front of the property, as well as a 4-rail pipe entrance. This country sanctuary is teeming with wildlife and nature, providing a peaceful retreat from the city. With 3 tracts to choose from, come and experience this exceptional property today.