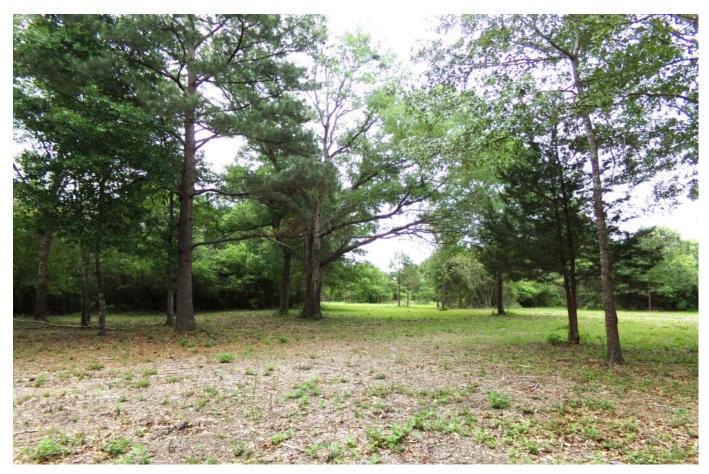

## Description:

This exceptional 12.06 ACRE homesite in Hockley offers the perfect setting for your dream home. Just minutes from Hwy 290, this property boasts large scattered pines, oaks, and other hardwoods, creating a parklike atmosphere. With excellent fencing, Ag-exempt, gently rolling terrain, and no floodplain, this property is ready for you to build your legacy. Electric and public water service are available at the front of the property, as well as a 4-rail pipe entrance. This country sanctuary is teeming with wildlife and nature, providing a peaceful retreat from the city. With 3 tracts to choose from, come and experience this exceptional property today.