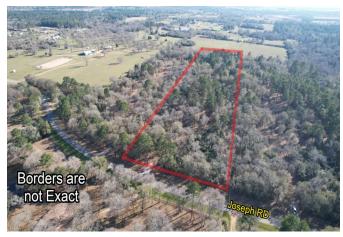

## Description:

This exceptional 12.06 ACRE homesite in Hockley offers the perfect setting for your dream home. Just minutes from Hwy 290, this property boasts large scattered pines, oaks, and other hardwoods, creating a parklike atmosphere. With excellent fencing, Ag-exempt, gently rolling terrain, and no floodplain, this property is ready for you to build your legacy. Electric and public water service are available at the front of the property, as well as a 4-rail pipe entrance. This country sanctuary is teeming with wildlife and nature, providing a peaceful retreat from the city. With 3 tracts to choose from, come and experience this exceptional property today.