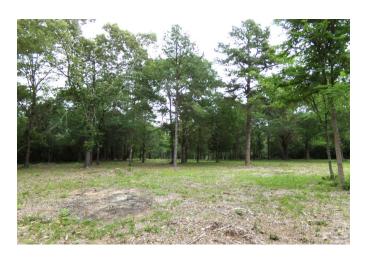

## Description:

This exceptional 12.06 ACRE homesite in Hockley offers the perfect setting for your dream home. Just minutes from Hwy 290, this property boasts large scattered pines, oaks, and other hardwoods, creating a parklike atmosphere. With excellent fencing, Ag-exempt, gently rolling terrain, and no floodplain, this property is ready for you to build your legacy. Electric and public water service are available at the front of the property, as well as a 4-rail pipe entrance. This country sanctuary is teeming with wildlife and nature, providing a peaceful retreat from the city. With 3 tracts to choose from, come and experience this exceptional property today.