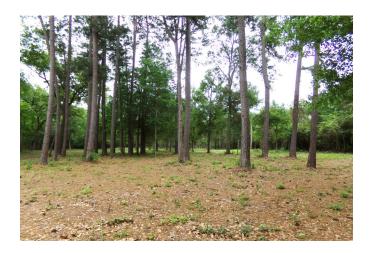

## Description:

This exceptional 12.06 ACRE homesite in Hockley offers the perfect setting for your dream home. Just minutes from Hwy 290, this property boasts large scattered pines, oaks, and other hardwoods, creating a parklike atmosphere. With excellent fencing, Ag-exempt, gently rolling terrain, and no floodplain, this property is ready for you to build your legacy. Electric and public water service are available at the front of the property, as well as a 4-rail pipe entrance. This country sanctuary is teeming with wildlife and nature, providing a peaceful retreat from the city. With 3 tracts to choose from, come and experience this exceptional property today.