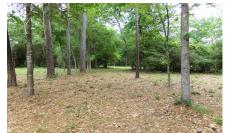

## Description:

This exceptional 12.06 ACRE homesite in Hockley offers the perfect setting for your dream home. Just minutes from Hwy 290, this property boasts large scattered pines, oaks, and other hardwoods, creating a parklike atmosphere. With excellent fencing, Ag-exempt, gently rolling terrain, and no floodplain, this property is ready for you to build your legacy. Electric and public water service are available at the front of the property, as well as a 4-rail pipe entrance. This country sanctuary is teeming with wildlife and nature, providing a peaceful retreat from the city. With 3 tracts to choose from, come and experience this exceptional property today.