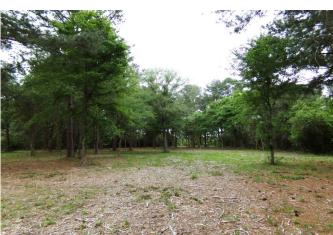

## Description:

This exceptional 12.06 ACRE homesite in Hockley offers the perfect setting for your dream home. Just minutes from Hwy 290, this property boasts large scattered pines, oaks, and other hardwoods, creating a parklike atmosphere. With excellent fencing, Ag-exempt, gently rolling terrain, and no floodplain, this property is ready for you to build your legacy. Electric and public water service are available at the front of the property, as well as a 4-rail pipe entrance. This country sanctuary is teeming with wildlife and nature, providing a peaceful retreat from the city. With 3 tracts to choose from, come and experience this exceptional property today.