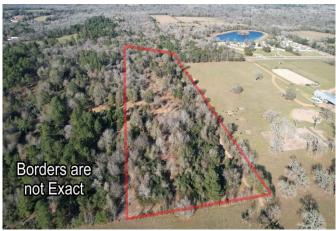

## VIEW ON MAP

## Description:

This exceptional 11.5 ACRE homesite in Hockley is a real gem! Located just minutes from Hwy 290, this property offers a park-like setting with large scattered pines, oaks, and other hardwoods. The gently rolling terrain, excellent fencing, and absence offloodplain make this a perfect spot to build your dream home. Nice hilltop at 296' & 22' of fall to the front of property providingexcellent drainage. There is public water service available at the front of the property and newly installed under ground electric service to the ideal homesite about 900' from Joseph Rd. The 4 rail pipe entrance adds a touch of elegance to this alreadyimpressive property. Ag exempt for low taxes. Wildlife and naturethrive in this country sanctuary, providing a tranquil andserene environment. Don't miss out on the opportunity to create a legacy for your future generations. Contact us today toexperience this exceptional property for yourself. No commercial and no manufactured homes.