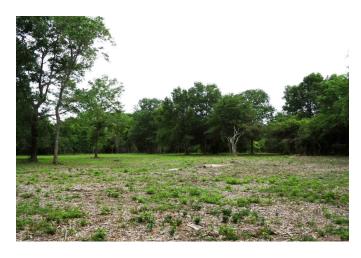

## Description:

This exceptional 11.5 ACRE homesite in Hockley is a real gem! Located just minutes from Hwy 290, this property offers a park-like setting with large scattered pines, oaks, and other hardwoods. The gently rolling terrain, excellent fencing, and absence offloodplain make this a perfect spot to build your dream home. Nice hilltop at 296' & 22' of fall to the front of property providingexcellent drainage. There is public water service available at the front of the property and newly installed under ground electric service to the ideal homesite about 900' from Joseph Rd. The 4 rail pipe entrance adds a touch of elegance to this alreadyimpressive property. Ag exempt for low taxes. Wildlife and naturethrive in this country sanctuary, providing a tranquil andserene environment. Don't miss out on the opportunity to create a legacy for your future generations. Contact us today toexperience this exceptional property for yourself. No commercial and no manufactured homes.