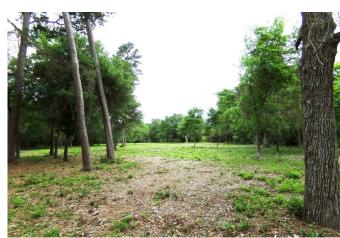

## Description:

This exceptional 11.5 ACRE homesite in Hockley is a real gem! Located just minutes from Hwy 290, this property offers a park-like setting with large scattered pines, oaks, and other hardwoods. The gently rolling terrain, excellent fencing, and absence offloodplain make this a perfect spot to build your dream home. Nice hilltop at 296' & 22' of fall to the front of property providingexcellent drainage. There is public water service available at the front of the property and newly installed under ground electric service to the ideal homesite about 900' from Joseph Rd. The 4 rail pipe entrance adds a touch of elegance to this alreadyimpressive property. Ag exempt for low taxes. Wildlife and naturethrive in this country sanctuary, providing a tranquil andserene environment. Don't miss out on the opportunity to create a legacy for your future generations. Contact us today toexperience this exceptional property for yourself. No commercial and no manufactured homes.