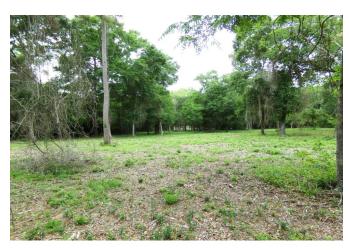

## Description:

This exceptional 11.5 ACRE homesite in Hockley is a real gem! Located just minutes from Hwy 290, this property offers a park-like setting with large scattered pines, oaks, and other hardwoods. The gently rolling terrain, excellent fencing, and absence offloodplain make this a perfect spot to build your dream home. Nice hilltop at 296' & 22' of fall to the front of property providingexcellent drainage. There is public water service available at the front of the property and newly installed under ground electric service to the ideal homesite about 900' from Joseph Rd. The 4 rail pipe entrance adds a touch of elegance to this alreadyimpressive property. Ag exempt for low taxes. Wildlife and naturethrive in this country sanctuary, providing a tranquil andserene environment. Don't miss out on the opportunity to create a legacy for your future generations. Contact us today toexperience this exceptional property for yourself. No commercial and no manufactured homes.