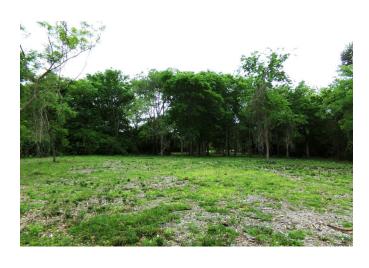

## Description:

This exceptional 11.5 ACRE homesite in Hockley is a real gem! Located just minutes from Hwy 290, this property offers a park-like setting with large scattered pines, oaks, and other hardwoods. The gently rolling terrain, excellent fencing, and absence offloodplain make this a perfect spot to build your dream home. Nice hilltop at 296' & 22' of fall to the front of property providingexcellent drainage. There is public water service available at the front of the property and newly installed under ground electric service to the ideal homesite about 900' from Joseph Rd. The 4 rail pipe entrance adds a touch of elegance to this alreadyimpressive property. Ag exempt for low taxes. Wildlife and naturethrive in this country sanctuary, providing a tranquil andserene environment. Don't miss out on the opportunity to create a legacy for your future generations. Contact us today toexperience this exceptional property for yourself. No commercial and no manufactured homes.