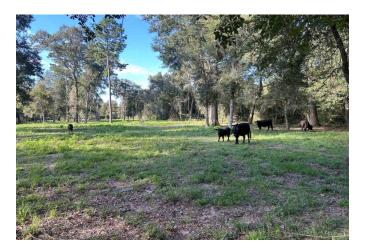

## Description:

This exceptional 11.5 ACRE homesite in Hockley is a real gem! Located just minutes from Hwy 290, this property offers a park-like setting with large scattered pines, oaks, and other hardwoods. The gently rolling terrain, excellent fencing, and absence offloodplain make this a perfect spot to build your dream home. Nice hilltop at 296' & 22' of fall to the front of property providingexcellent drainage. There is public water service available at the front of the property and newly installed under ground electric service to the ideal homesite about 900' from Joseph Rd. The 4 rail pipe entrance adds a touch of elegance to this alreadyimpressive property. Ag exempt for low taxes. Wildlife and naturethrive in this country sanctuary, providing a tranquil andserene environment. Don't miss out on the opportunity to create a legacy for your future generations. Contact us today toexperience this exceptional property for yourself. No commercial and no manufactured homes.