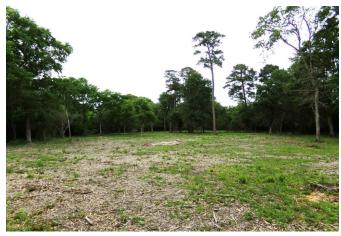

## Description:

This exceptional 11.5 ACRE homesite in Hockley is a real gem! Located just minutes from Hwy 290, this property offers a park-like setting with large scattered pines, oaks, and other hardwoods. The gently rolling terrain, excellent fencing, and absence offloodplain make this a perfect spot to build your dream home. Nice hilltop at 296' & 22' of fall to the front of property providingexcellent drainage. There is public water service available at the front of the property and newly installed under ground electric service to the ideal homesite about 900' from Joseph Rd. The 4 rail pipe entrance adds a touch of elegance to this alreadyimpressive property. Ag exempt for low taxes. Wildlife and naturethrive in this country sanctuary, providing a tranquil andserene environment. Don't miss out on the opportunity to create a legacy for your future generations. Contact us today toexperience this exceptional property for yourself. No commercial and no manufactured homes.