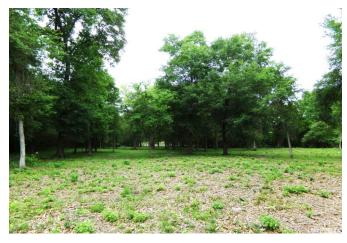

## Description:

This exceptional 11.5 ACRE homesite in Hockley is a real gem! Located just minutes from Hwy 290, this property offers a park-like setting with large scattered pines, oaks, and other hardwoods. The gently rolling terrain, excellent fencing, and absence offloodplain make this a perfect spot to build your dream home. Nice hilltop at 296' & 22' of fall to the front of property providingexcellent drainage. There is public water service available at the front of the property and newly installed under ground electric service to the ideal homesite about 900' from Joseph Rd. The 4 rail pipe entrance adds a touch of elegance to this alreadyimpressive property. Ag exempt for low taxes. Wildlife and naturethrive in this country sanctuary, providing a tranquil andserene environment. Don't miss out on the opportunity to create a legacy for your future generations. Contact us today toexperience this exceptional property for yourself. No commercial and no manufactured homes.