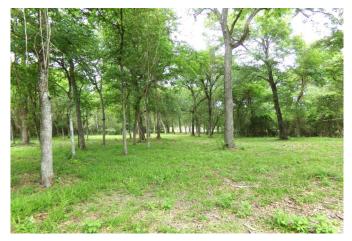

## Description:

This exceptional 11.5 ACRE homesite in Hockley is a real gem! Located just minutes from Hwy 290, this property offers a park-like setting with large scattered pines, oaks, and other hardwoods. The gently rolling terrain, excellent fencing, and absence offloodplain make this a perfect spot to build your dream home. Nice hilltop at 296' & 22' of fall to the front of property providingexcellent drainage. There is public water service available at the front of the property and newly installed under ground electric service to the ideal homesite about 900' from Joseph Rd. The 4 rail pipe entrance adds a touch of elegance to this alreadyimpressive property. Ag exempt for low taxes. Wildlife and naturethrive in this country sanctuary, providing a tranquil andserene environment. Don't miss out on the opportunity to create a legacy for your future generations. Contact us today toexperience this exceptional property for yourself. No commercial and no manufactured homes.