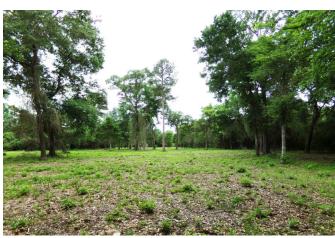

## Description:

This exceptional 11.5 ACRE homesite in Hockley is a real gem! Located just minutes from Hwy 290, this property offers a park-like setting with large scattered pines, oaks, and other hardwoods. The gently rolling terrain, excellent fencing, and absence offloodplain make this a perfect spot to build your dream home. Nice hilltop at 296' & 22' of fall to the front of property providingexcellent drainage. There is public water service available at the front of the property and newly installed under ground electric service to the ideal homesite about 900' from Joseph Rd. The 4 rail pipe entrance adds a touch of elegance to this alreadyimpressive property. Ag exempt for low taxes. Wildlife and naturethrive in this country sanctuary, providing a tranquil andserene environment. Don't miss out on the opportunity to create a legacy for your future generations. Contact us today toexperience this exceptional property for yourself. No commercial and no manufactured homes.