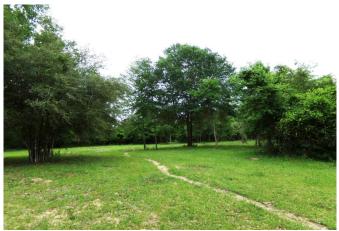

## Description:

This exceptional 11.5 ACRE homesite in Hockley is a real gem! Located just minutes from Hwy 290, this property offers a park-like setting with large scattered pines, oaks, and other hardwoods. The gently rolling terrain, excellent fencing, and absence offloodplain make this a perfect spot to build your dream home. Nice hilltop at 296' & 22' of fall to the front of property providingexcellent drainage. There is public water service available at the front of the property and newly installed under ground electric service to the ideal homesite about 900' from Joseph Rd. The 4 rail pipe entrance adds a touch of elegance to this alreadyimpressive property. Ag exempt for low taxes. Wildlife and naturethrive in this country sanctuary, providing a tranquil andserene environment. Don't miss out on the opportunity to create a legacy for your future generations. Contact us today toexperience this exceptional property for yourself. No commercial and no manufactured homes.