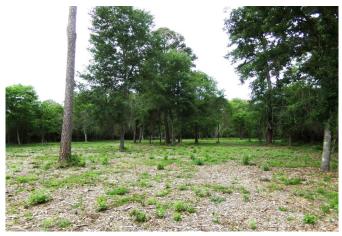

## Description:

This exceptional 11.5 ACRE homesite in Hockley is a real gem! Located just minutes from Hwy 290, this property offers a park-like setting with large scattered pines, oaks, and other hardwoods. The gently rolling terrain, excellent fencing, and absence offloodplain make this a perfect spot to build your dream home. Nice hilltop at 296' & 22' of fall to the front of property providingexcellent drainage. There is public water service available at the front of the property and newly installed under ground electric service to the ideal homesite about 900' from Joseph Rd. The 4 rail pipe entrance adds a touch of elegance to this alreadyimpressive property. Ag exempt for low taxes. Wildlife and naturethrive in this country sanctuary, providing a tranquil andserene environment. Don't miss out on the opportunity to create a legacy for your future generations. Contact us today toexperience this exceptional property for yourself. No commercial and no manufactured homes.