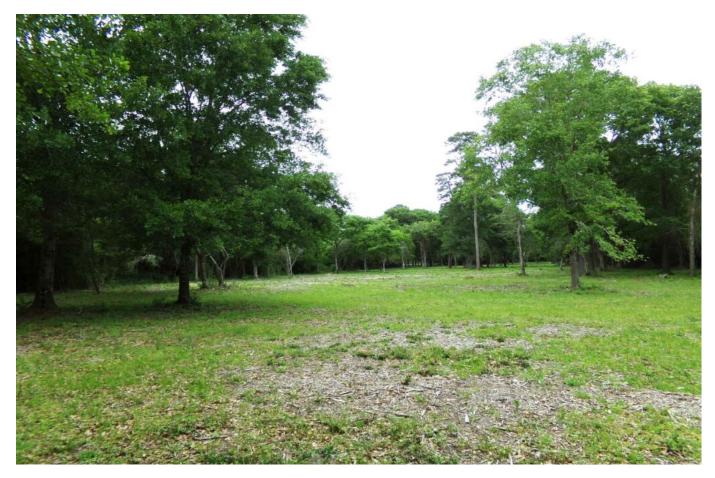

## Description:

This exceptional 11.5 ACRE homesite in Hockley is a real gem! Located just minutes from Hwy 290, this property offers a park-like setting with large scattered pines, oaks, and other hardwoods. The gently rolling terrain, excellent fencing, and absence offloodplain make this a perfect spot to build your dream home. Nice hilltop at 296' & 22' of fall to the front of property providingexcellent drainage. There is public water service available at the front of the property and newly installed under ground electric service to the ideal homesite about 900' from Joseph Rd. The 4 rail pipe entrance adds a touch of elegance to this alreadyimpressive property. Ag exempt for low taxes. Wildlife and naturethrive in this country sanctuary, providing a tranquil andserene environment. Don't miss out on the opportunity to create a legacy for your future generations. Contact us today toexperience this exceptional property for yourself. No commercial and no manufactured homes.