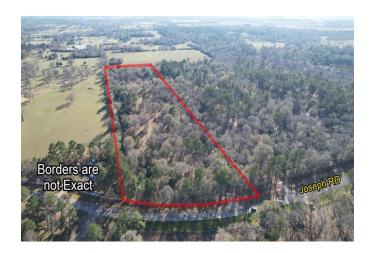

## VIEW ON MAP

## Description:

This exceptional 11.5 ACRE homesite in Hockley is a real gem! Located just minutes from Hwy 290, this property offers a park-like setting with large scattered pines, oaks, and other hardwoods. The gently rolling terrain, excellent fencing, and absence offloodplain make this a perfect spot to build your dream home. Nice hilltop at 296' & 22' of fall to the front of property providingexcellent drainage. There is public water service available at the front of the property and newly installed under ground electric service to the ideal homesite about 900' from Joseph Rd. The 4 rail pipe entrance adds a touch of elegance to this alreadyimpressive property. Ag exempt for low taxes. Wildlife and naturethrive in this country sanctuary, providing a tranquil andserene environment. Don't miss out on the opportunity to create a legacy for your future generations. Contact us today toexperience this exceptional property for yourself. No commercial and no manufactured homes.