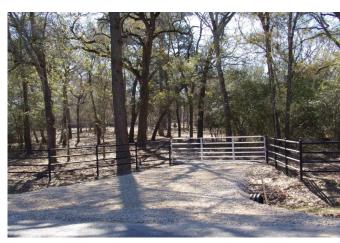

## Description:

This exceptional 11.5 ACRE homesite in Hockley is a real gem! Located just minutes from Hwy 290, this property offers a park-like setting with large scattered pines, oaks, and other hardwoods. The gently rolling terrain, excellent fencing, and absence offloodplain make this a perfect spot to build your dream home. Nice hilltop at 296' & 22' of fall to the front of property providingexcellent drainage. There is public water service available at the front of the property and newly installed under ground electric service to the ideal homesite about 900' from Joseph Rd. The 4 rail pipe entrance adds a touch of elegance to this alreadyimpressive property. Ag exempt for low taxes. Wildlife and naturethrive in this country sanctuary, providing a tranquil andserene environment. Don't miss out on the opportunity to create a legacy for your future generations. Contact us today toexperience this exceptional property for yourself. No commercial and no manufactured homes.