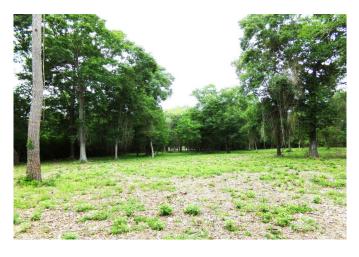

## Description:

This exceptional 11.5 ACRE homesite in Hockley is a real gem! Located just minutes from Hwy 290, this property offers a park-like setting with large scattered pines, oaks, and other hardwoods. The gently rolling terrain, excellent fencing, and absence offloodplain make this a perfect spot to build your dream home. Nice hilltop at 296' & 22' of fall to the front of property providingexcellent drainage. There is public water service available at the front of the property and newly installed under ground electric service to the ideal homesite about 900' from Joseph Rd. The 4 rail pipe entrance adds a touch of elegance to this alreadyimpressive property. Ag exempt for low taxes. Wildlife and naturethrive in this country sanctuary, providing a tranquil andserene environment. Don't miss out on the opportunity to create a legacy for your future generations. Contact us today toexperience this exceptional property for yourself. No commercial and no manufactured homes.