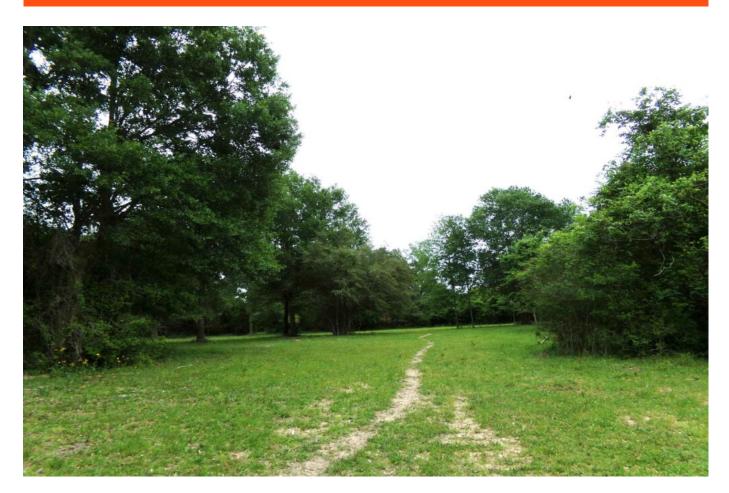

## Description:

This exceptional 11.5 ACRE homesite in Hockley is a real gem! Located just minutes from Hwy 290, this property offers a park-like setting with large scattered pines, oaks, and other hardwoods. The gently rolling terrain, excellent fencing, and absence offloodplain make this a perfect spot to build your dream home. Nice hilltop at 296' & 22' of fall to the front of property providingexcellent drainage. There is public water service available at the front of the property and newly installed under ground electric service to the ideal homesite about 900' from Joseph Rd. The 4 rail pipe entrance adds a touch of elegance to this alreadyimpressive property. Ag exempt for low taxes. Wildlife and naturethrive in this country sanctuary, providing a tranquil andserene environment. Don't miss out on the opportunity to create a legacy for your future generations. Contact us today toexperience this exceptional property for yourself. No commercial and no manufactured homes.