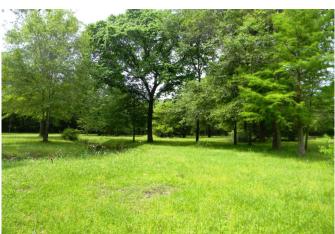

## Description:

RARE FIND - Scenic unrestricted 5 acre tract with lots of character. It is cleared with scattered mature trees creating a park-like setting. The property is complete with electric pole with hookups, water well as well as access to public water & a crushed asphalt driveway. There is a conventional septic system on the property that is grandfathered in. Per Waller County, if it is still in good operational condition, it can be used. Walnut Creek winds its way through the middle of this property adding to it's scenic character. There is an area of flood plain around the creek leaving wonderful building sites not in the flood plain. Located on a peaceful dead-end road. Ready for your manufactured home or build your dream home.