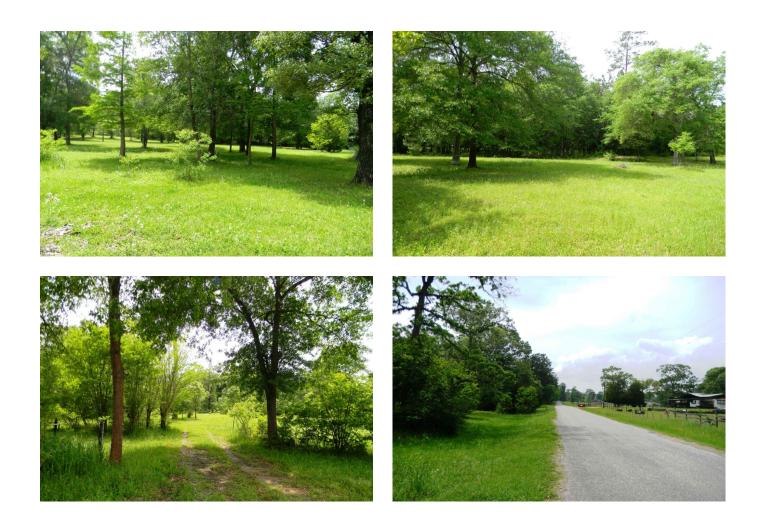

## Description:

RARE FIND - Scenic unrestricted 5 acre tract with lots of character. It is cleared with scattered mature trees creating a park-like setting. The property is complete with electric pole with hookups, water well as well as access to public water & a crushed asphalt driveway. There is a conventional septic system on the property that is grandfathered in. Per Waller County, if it is still in good operational condition, it can be used. Walnut Creek winds its way through the middle of this property adding to it's scenic character. There is an area of flood plain around the creek leaving wonderful building sites not in the flood plain. Located on a peaceful dead-end road. Ready for your manufactured home or build your dream home.