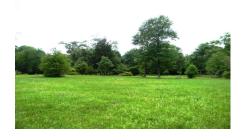

## Description:

RARE FIND - Scenic unrestricted 5 acre tract with lots of character. It is cleared with scattered mature trees creating a park-like setting. The property is complete with electric pole with hookups, water well as well as access to public water & a crushed asphalt driveway. There is a conventional septic system on the property that is grandfathered in. Per Waller County, if it is still in good operational condition, it can be used. Walnut Creek winds its way through the middle of this property adding to it's scenic character. There is an area of flood plain around the creek leaving wonderful building sites not in the flood plain. Located on a peaceful dead-end road. Ready for your manufactured home or build your dream home.