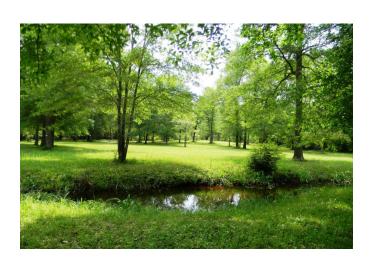

## Description:

RARE FIND - Scenic unrestricted 5 acre tract with lots of character. It is cleared with scattered mature trees creating a park-like setting. The property is complete with electric pole with hookups, water well as well as access to public water & a crushed asphalt driveway. There is a conventional septic system on the property that is grandfathered in. Per Waller County, if it is still in good operational condition, it can be used. Walnut Creek winds its way through the middle of this property adding to it's scenic character. There is an area of flood plain around the creek leaving wonderful building sites not in the flood plain. Located on a peaceful dead-end road. Ready for your manufactured home or build your dream home.