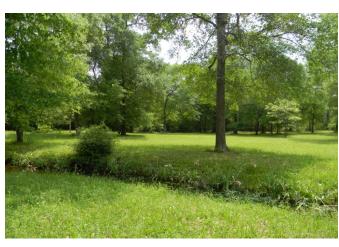

## Description:

RARE FIND - Scenic unrestricted 5 acre tract with lots of character. It is cleared with scattered mature trees creating a park-like setting. The property is complete with electric pole with hookups, water well as well as access to public water & a crushed asphalt driveway. There is a conventional septic system on the property that is grandfathered in. Per Waller County, if it is still in good operational condition, it can be used. Walnut Creek winds its way through the middle of this property adding to it's scenic character. There is an area of flood plain around the creek leaving wonderful building sites not in the flood plain. Located on a peaceful dead-end road. Ready for your manufactured home or build your dream home.