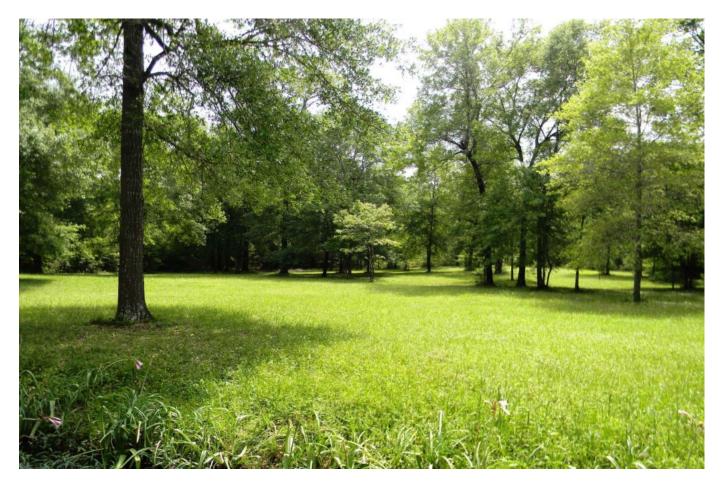

## Description:

RARE FIND - Scenic unrestricted 5 acre tract with lots of character. It is cleared with scattered mature trees creating a park-like setting. The property is complete with electric pole with hookups, water well as well as access to public water & a crushed asphalt driveway. There is a conventional septic system on the property that is grandfathered in. Per Waller County, if it is still in good operational condition, it can be used. Walnut Creek winds its way through the middle of this property adding to it's scenic character. There is an area of flood plain around the creek leaving wonderful building sites not in the flood plain. Located on a peaceful dead-end road. Ready for your manufactured home or build your dream home.