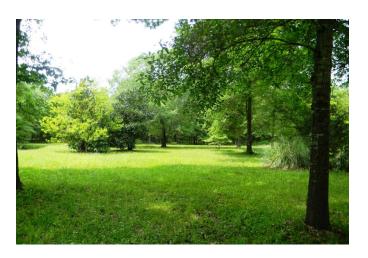

## Description:

RARE FIND - Scenic unrestricted 5 acre tract with lots of character. It is cleared with scattered mature trees creating a park-like setting. The property is complete with electric pole with hookups, water well as well as access to public water & a crushed asphalt driveway. There is a conventional septic system on the property that is grandfathered in. Per Waller County, if it is still in good operational condition, it can be used. Walnut Creek winds its way through the middle of this property adding to it's scenic character. There is an area of flood plain around the creek leaving wonderful building sites not in the flood plain. Located on a peaceful dead-end road. Ready for your manufactured home or build your dream home.