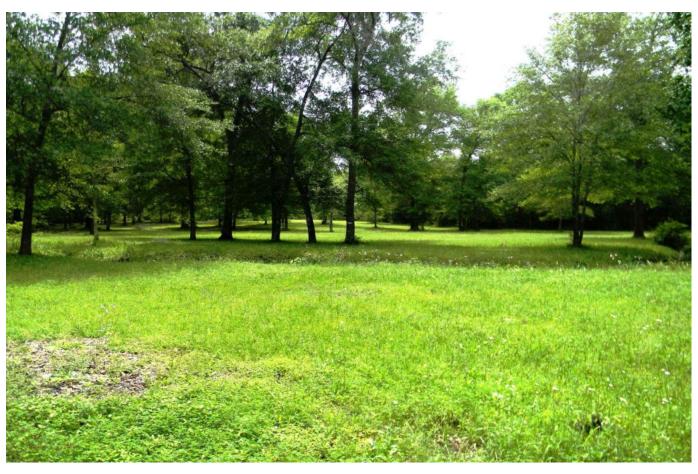

## Description:

RARE FIND - Scenic unrestricted 5 acre tract with lots of character. It is cleared with scattered mature trees creating a park-like setting. The property is complete with electric pole with hookups, water well as well as access to public water & a crushed asphalt driveway. There is a conventional septic system on the property that is grandfathered in. Per Waller County, if it is still in good operational condition, it can be used. Walnut Creek winds its way through the middle of this property adding to it's scenic character. There is an area of flood plain around the creek leaving wonderful building sites not in the flood plain. Located on a peaceful dead-end road. Ready for your manufactured home or build your dream home.