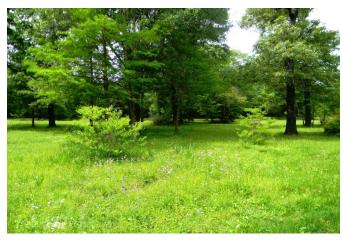

## Description:

RARE FIND - Scenic unrestricted 5 acre tract with lots of character. It is cleared with scattered mature trees creating a park-like setting. The property is complete with electric pole with hookups, water well as well as access to public water & a crushed asphalt driveway. There is a conventional septic system on the property that is grandfathered in. Per Waller County, if it is still in good operational condition, it can be used. Walnut Creek winds its way through the middle of this property adding to it's scenic character. There is an area of flood plain around the creek leaving wonderful building sites not in the flood plain. Located on a peaceful dead-end road. Ready for your manufactured home or build your dream home.