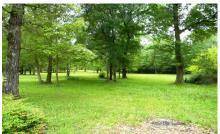

## Description:

RARE FIND - Scenic unrestricted 5 acre tract with lots of character. It is cleared with scattered mature trees creating a park-like setting. The property is complete with electric pole with hookups, water well as well as access to public water & a crushed asphalt driveway. There is a conventional septic system on the property that is grandfathered in. Per Waller County, if it is still in good operational condition, it can be used. Walnut Creek winds its way through the middle of this property adding to it's scenic character. There is an area of flood plain around the creek leaving wonderful building sites not in the flood plain. Located on a peaceful dead-end road. Ready for your manufactured home or build your dream home.