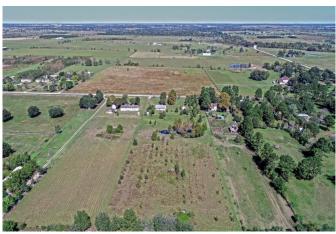

## Description:

Very rare find! UNRESTRICTED 5 acres with home, an unfinished efficiency quarters & pond. Home has 2 bedrooms + an extra room that could serve as 3rd bedroom. The red building could be finished out & leased or used as a guest quarters. This is a great property that offers many possibilities.......current residence, build your future dream home, weekend retreat, move your home based business to the country, etc. Plenty of room for livestock. Lots of room to roam & grow. No flood plain. Peaceful country setting with easy access to Hwy 290, the Grand Pkwy & all Cypress shopping.

Acres: 5

List Price: \$275,000

City: Waller

County: Waller

State: Texas

Zip: 77484