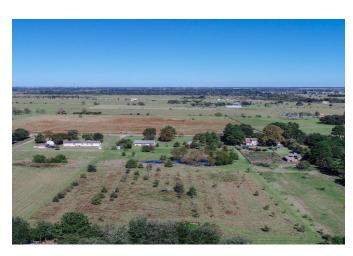

## Description:

Very rare find! UNRESTRICTED 5 acres with home, an unfinished efficiency quarters & pond. Home has 2 bedrooms + an extra room that could serve as 3rd bedroom. The red building could be finished out & leased or used as a guest quarters. This is a great property that offers many possibilities.......current residence, build your future dream home, weekend retreat, move your home based business to the country, etc. Plenty of room for livestock. Lots of room to roam & grow. No flood plain. Peaceful country setting with easy access to Hwy 290, the Grand Pkwy & all Cypress shopping.

Acres: 5

List Price: \$275,000

City: Waller

County: Waller

State: Texas

Zip: 77484