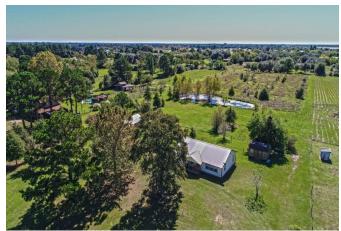

## Description:

Very rare find! UNRESTRICTED 5 acres with home, an unfinished efficiency quarters & pond. Home has 2 bedrooms + an extra room that could serve as 3rd bedroom. The red building could be finished out & leased or used as a guest quarters. This is a great property that offers many possibilities.......current residence, build your future dream home, weekend retreat, move your home based business to the country, etc. Plenty of room for livestock. Lots of room to roam & grow. No flood plain. Peaceful country setting with easy access to Hwy 290, the Grand Pkwy & all Cypress shopping.

Acres: 5

List Price: \$275,000

City: Waller

County: Waller

State: Texas

Zip: 77484