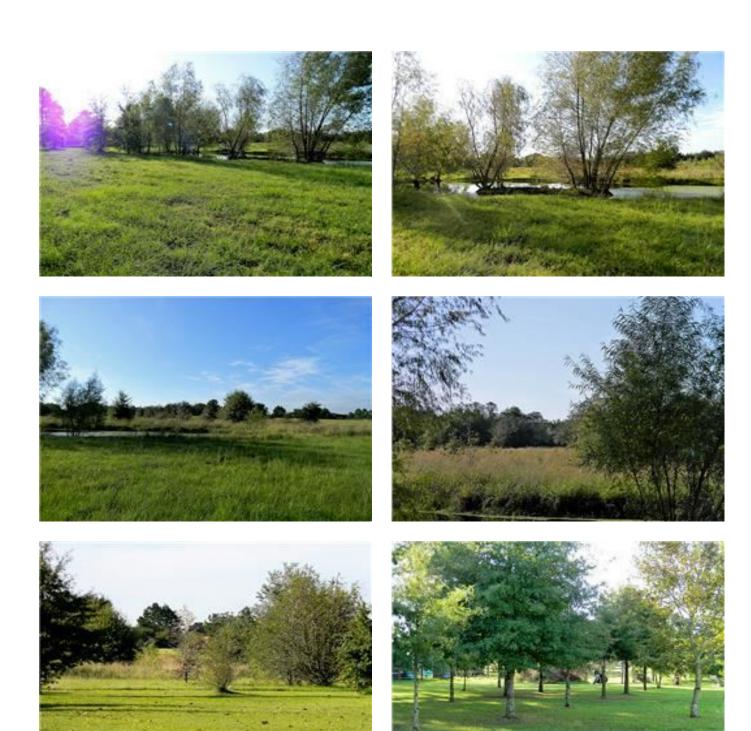

## Description:

Very rare find! UNRESTRICTED 5 acres with home, an unfinished efficiency quarters & pond. Home has 2 bedrooms + an extra room that could serve as 3rd bedroom. The red building could be finished out & leased or used as a guest quarters. This is a great property that offers many possibilities.......current residence, build your future dream home, weekend retreat, move your home based business to the country, etc. Plenty of room for livestock. Lots of room to roam & grow. No flood plain. Peaceful country setting with easy access to Hwy 290, the Grand Pkwy & all Cypress shopping.