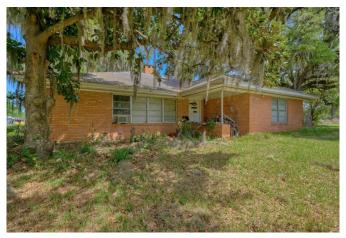

## Description:

117 acres of unrestricted land in the heart of Fields Store Community. Beautiful scenic wooded property with large trees and open meadows. The event/retreat center needs TLC but could be restored to its former glory. Property includes 2 ponds, church, 10,000 SF event/retreat center with fireplace, commercial kitchen & 8 bedrooms, brick home, mobile home and several barns. 92 Acres has ag exemption. One pipeline (see attached). Approx. 50 acres at back in flood plain. (see attached). This area is ripe for development. Corner location with over 4,300' of frontage on Joseph & Kickapoo. Approx. 7 miles straight north of Hwy 290 and about 2 miles from FM 1488