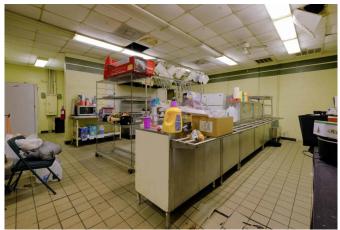

## Description:

117 acres of unrestricted land in the heart of Fields Store Community. Beautiful scenic wooded property with large trees and open meadows. The event/retreat center needs TLC but could be restored to its former glory. Property includes 2 ponds, church, 10,000 SF event/retreat center with fireplace, commercial kitchen & 8 bedrooms, brick home, mobile home and several barns. 92 Acres has ag exemption. One pipeline (see attached). Approx. 50 acres at back in flood plain. (see attached). This area is ripe for development. Corner location with over 4,300' of frontage on Joseph & Kickapoo. Approx. 7 miles straight north of Hwy 290 and about 2 miles from FM 1488