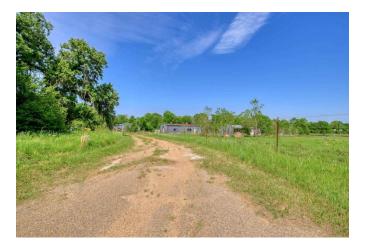

## Description:

117 acres of unrestricted land in the heart of Fields Store Community. Beautiful scenic wooded property with large trees and open meadows. The event/retreat center needs TLC but could be restored to its former glory. Property includes 2 ponds, church, 10,000 SF event/retreat center with fireplace, commercial kitchen & 8 bedrooms, brick home, mobile home and several barns. 92 Acres has ag exemption. One pipeline (see attached). Approx. 50 acres at back in flood plain. (see attached). This area is ripe for development. Corner location with over 4,300' of frontage on Joseph & Kickapoo. Approx. 7 miles straight north of Hwy 290 and about 2 miles from FM 1488