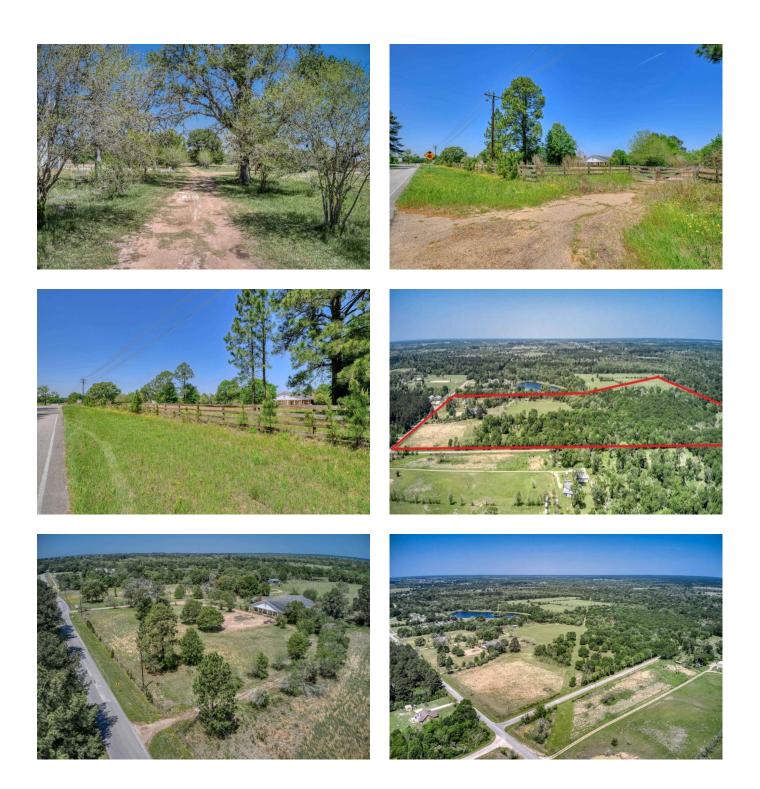

## Description:

117 acres of unrestricted land in the heart of Fields Store Community. Beautiful scenic wooded property with large trees and open meadows. The event/retreat center needs TLC but could be restored to its former glory. Property includes 2 ponds, church, 10,000 SF event/retreat center with fireplace, commercial kitchen & 8 bedrooms, brick home, mobile home and several barns. 92 Acres has ag exemption. One pipeline (see attached). Approx. 50 acres at back in flood plain. (see attached). This area is ripe for development. Corner location with over 4,300' of frontage on Joseph & Kickapoo. Approx. 7 miles straight north of Hwy 290 and about 2 miles from FM 1488

Acres: 117 List Price: \$2,800,000 City: Hockley

County: Waller State: Texas Zip: 77447