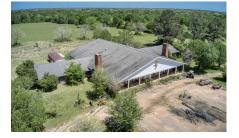

## Description:

117 acres of unrestricted land in the heart of Fields Store Community. Beautiful scenic wooded property with large trees and open meadows. The event/retreat center needs TLC but could be restored to its former glory. Property includes 2 ponds, church, 10,000 SF event/retreat center with fireplace, commercial kitchen & 8 bedrooms, brick home, mobile home and several barns. 92 Acres has ag exemption. One pipeline (see attached). Approx. 50 acres at back in flood plain. (see attached). This area is ripe for development. Corner location with over 4,300' of frontage on Joseph & Kickapoo. Approx. 7 miles straight north of Hwy 290 and about 2 miles from FM 1488