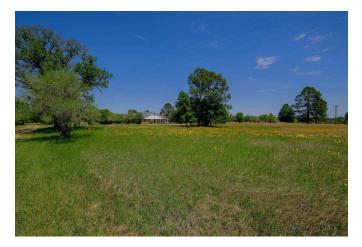

## Description:

117 acres of unrestricted land in the heart of Fields Store Community. Beautiful scenic wooded property with large trees and open meadows. The event/retreat center needs TLC but could be restored to its former glory. Property includes 2 ponds, church, 10,000 SF event/retreat center with fireplace, commercial kitchen & 8 bedrooms, brick home, mobile home and several barns. 92 Acres has ag exemption. One pipeline (see attached). Approx. 50 acres at back in flood plain. (see attached). This area is ripe for development. Corner location with over 4,300' of frontage on Joseph & Kickapoo. Approx. 7 miles straight north of Hwy 290 and about 2 miles from FM 1488