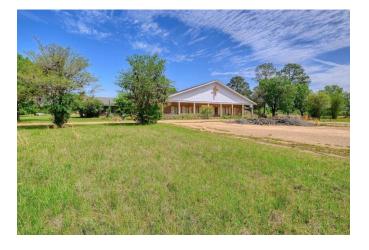

## Description:

117 acres of unrestricted land in the heart of Fields Store Community. Beautiful scenic wooded property with large trees and open meadows. The event/retreat center needs TLC but could be restored to its former glory. Property includes 2 ponds, church, 10,000 SF event/retreat center with fireplace, commercial kitchen & 8 bedrooms, brick home, mobile home and several barns. 92 Acres has ag exemption. One pipeline (see attached). Approx. 50 acres at back in flood plain. (see attached). This area is ripe for development. Corner location with over 4,300' of frontage on Joseph & Kickapoo. Approx. 7 miles straight north of Hwy 290 and about 2 miles from FM 1488