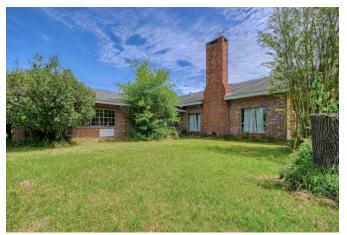

## Description:

117 acres of unrestricted land in the heart of Fields Store Community. Beautiful scenic wooded property with large trees and open meadows. The event/retreat center needs TLC but could be restored to its former glory. Property includes 2 ponds, church, 10,000 SF event/retreat center with fireplace, commercial kitchen & 8 bedrooms, brick home, mobile home and several barns. 92 Acres has ag exemption. One pipeline (see attached). Approx. 50 acres at back in flood plain. (see attached). This area is ripe for development. Corner location with over 4,300' of frontage on Joseph & Kickapoo. Approx. 7 miles straight north of Hwy 290 and about 2 miles from FM 1488