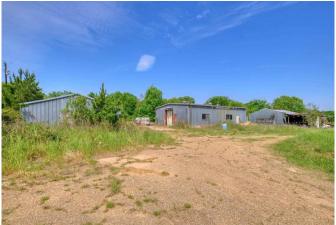

## Description:

117 acres of unrestricted land in the heart of Fields Store Community. Beautiful scenic wooded property with large trees and open meadows. The event/retreat center needs TLC but could be restored to its former glory. Property includes 2 ponds, church, 10,000 SF event/retreat center with fireplace, commercial kitchen & 8 bedrooms, brick home, mobile home and several barns. 92 Acres has ag exemption. One pipeline (see attached). Approx. 50 acres at back in flood plain. (see attached). This area is ripe for development. Corner location with over 4,300' of frontage on Joseph & Kickapoo. Approx. 7 miles straight north of Hwy 290 and about 2 miles from FM 1488