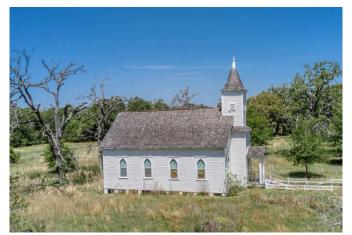

## Description:

117 acres of unrestricted land in the heart of Fields Store Community. Beautiful scenic wooded property with large trees and open meadows. The event/retreat center needs TLC but could be restored to its former glory. Property includes 2 ponds, church, 10,000 SF event/retreat center with fireplace, commercial kitchen & 8 bedrooms, brick home, mobile home and several barns. 92 Acres has ag exemption. One pipeline (see attached). Approx. 50 acres at back in flood plain. (see attached). This area is ripe for development. Corner location with over 4,300' of frontage on Joseph & Kickapoo. Approx. 7 miles straight north of Hwy 290 and about 2 miles from FM 1488