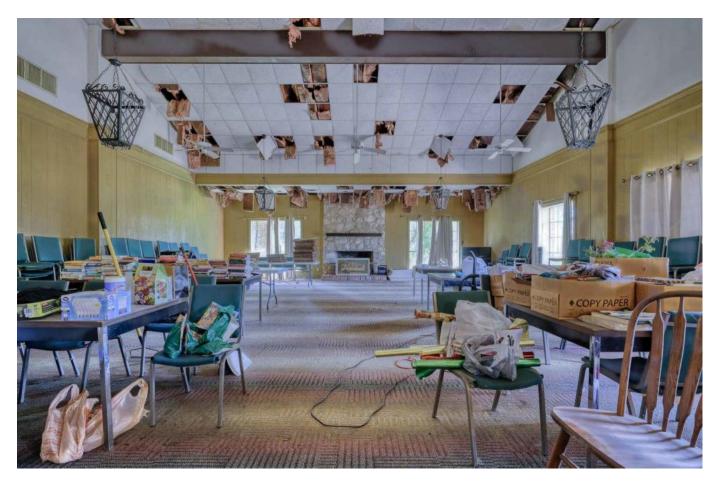

## Description:

117 acres of unrestricted land in the heart of Fields Store Community. Beautiful scenic wooded property with large trees and open meadows. The event/retreat center needs TLC but could be restored to its former glory. Property includes 2 ponds, church, 10,000 SF event/retreat center with fireplace, commercial kitchen & 8 bedrooms, brick home, mobile home and several barns. 92 Acres has ag exemption. One pipeline (see attached). Approx. 50 acres at back in flood plain. (see attached). This area is ripe for development. Corner location with over 4,300' of frontage on Joseph & Kickapoo. Approx. 7 miles straight north of Hwy 290 and about 2 miles from FM 1488