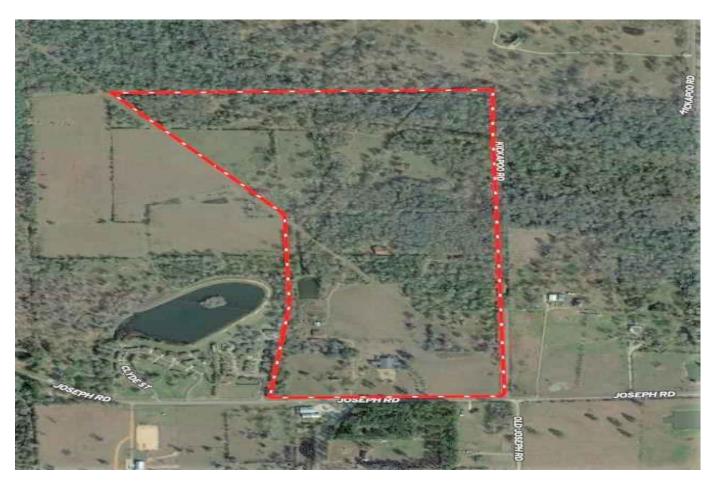

## Description:

117 acres of unrestricted land in the heart of Fields Store Community. Beautiful scenic wooded property with large trees and open meadows. The event/retreat center needs TLC but could be restored to its former glory. Property includes 2 ponds, church, 10,000 SF event/retreat center with fireplace, commercial kitchen & 8 bedrooms, brick home, mobile home and several barns. 92 Acres has ag exemption. One pipeline (see attached). Approx. 50 acres at back in flood plain. (see attached). This area is ripe for development. Corner location with over 4,300' of frontage on Joseph & Kickapoo. Approx. 7 miles straight north of Hwy 290 and about 2 miles from FM 1488

Acres: 117 List Price: \$2,800,000 City: Hockley

County: Waller State: Texas Zip: 77447