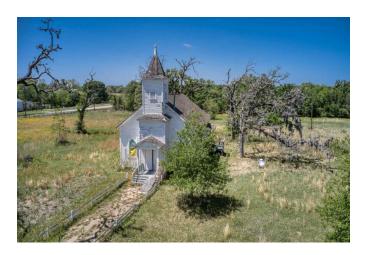

## Description:

117 acres of unrestricted land in the heart of Fields Store Community. Beautiful scenic wooded property with large trees and open meadows. The event/retreat center needs TLC but could be restored to its former glory. Property includes 2 ponds, church, 10,000 SF event/retreat center with fireplace, commercial kitchen & 8 bedrooms, brick home, mobile home and several barns. 92 Acres has ag exemption. One pipeline (see attached). Approx. 50 acres at back in flood plain. (see attached). This area is ripe for development. Corner location with over 4,300' of frontage on Joseph & Kickapoo. Approx. 7 miles straight north of Hwy 290 and about 2 miles from FM 1488