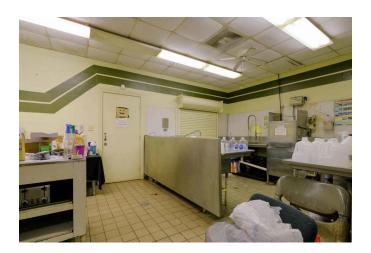

## Description:

117 acres of unrestricted land in the heart of Fields Store Community. Beautiful scenic wooded property with large trees and open meadows. The event/retreat center needs TLC but could be restored to its former glory. Property includes 2 ponds, church, 10,000 SF event/retreat center with fireplace, commercial kitchen & 8 bedrooms, brick home, mobile home and several barns. 92 Acres has ag exemption. One pipeline (see attached). Approx. 50 acres at back in flood plain. (see attached). This area is ripe for development. Corner location with over 4,300' of frontage on Joseph & Kickapoo. Approx. 7 miles straight north of Hwy 290 and about 2 miles from FM 1488