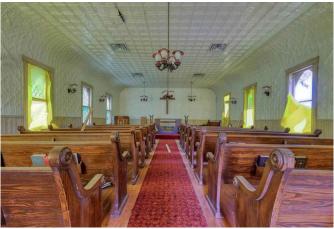

## Description:

117 acres of unrestricted land in the heart of Fields Store Community. Beautiful scenic wooded property with large trees and open meadows. The event/retreat center needs TLC but could be restored to its former glory. Property includes 2 ponds, church, 10,000 SF event/retreat center with fireplace, commercial kitchen & 8 bedrooms, brick home, mobile home and several barns. 92 Acres has ag exemption. One pipeline (see attached). Approx. 50 acres at back in flood plain. (see attached). This area is ripe for development. Corner location with over 4,300' of frontage on Joseph & Kickapoo. Approx. 7 miles straight north of Hwy 290 and about 2 miles from FM 1488