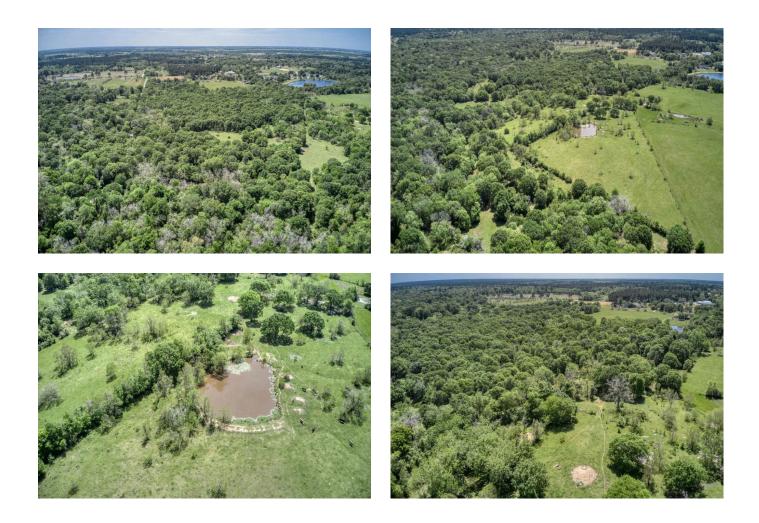

## Description:

117 acres of unrestricted land in the heart of Fields Store Community. Beautiful scenic wooded property with large trees and open meadows. The event/retreat center needs TLC but could be restored to its former glory. Property includes 2 ponds, church, 10,000 SF event/retreat center with fireplace, commercial kitchen & 8 bedrooms, brick home, mobile home and several barns. 92 Acres has ag exemption. One pipeline (see attached). Approx. 50 acres at back in flood plain. (see attached). This area is ripe for development. Corner location with over 4,300' of frontage on Joseph & Kickapoo. Approx. 7 miles straight north of Hwy 290 and about 2 miles from FM 1488

Acres: 117 List Price: \$2,800,000 City: Hockley

County: Waller State: Texas Zip: 77447