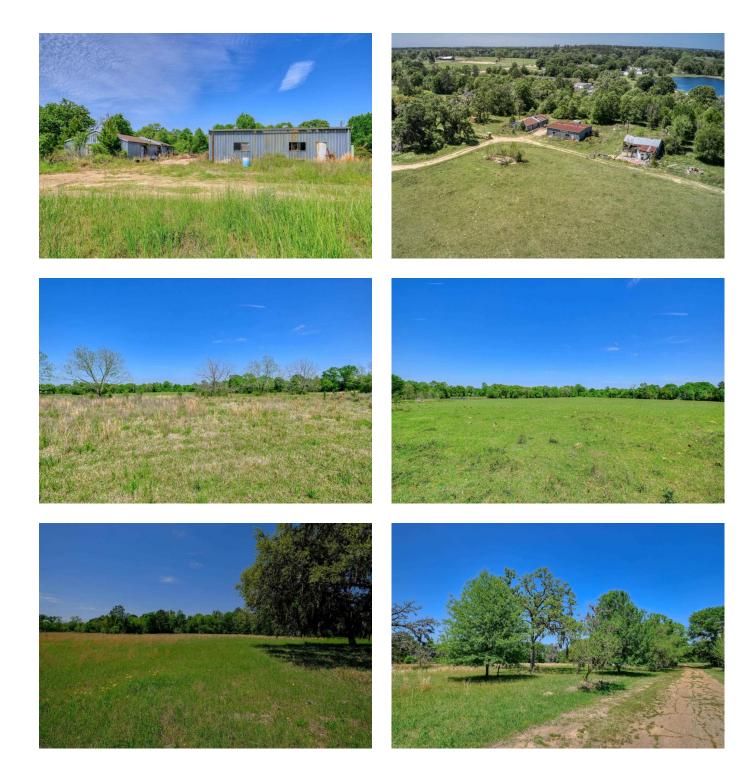

## Description:

117 acres of unrestricted land in the heart of Fields Store Community. Beautiful scenic wooded property with large trees and open meadows. The event/retreat center needs TLC but could be restored to its former glory. Property includes 2 ponds, church, 10,000 SF event/retreat center with fireplace, commercial kitchen & 8 bedrooms, brick home, mobile home and several barns. 92 Acres has ag exemption. One pipeline (see attached). Approx. 50 acres at back in flood plain. (see attached). This area is ripe for development. Corner location with over 4,300' of frontage on Joseph & Kickapoo. Approx. 7 miles straight north of Hwy 290 and about 2 miles from FM 1488