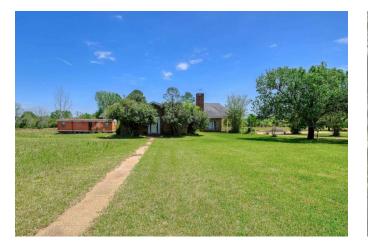

## Description:

117 acres of unrestricted land in the heart of Fields Store Community. Beautiful scenic wooded property with large trees and open meadows. The event/retreat center needs TLC but could be restored to its former glory. Property includes 2 ponds, church, 10,000 SF event/retreat center with fireplace, commercial kitchen & 8 bedrooms, brick home, mobile home and several barns. 92 Acres has ag exemption. One pipeline (see attached). Approx. 50 acres at back in flood plain. (see attached). This area is ripe for development. Corner location with over 4,300' of frontage on Joseph & Kickapoo. Approx. 7 miles straight north of Hwy 290 and about 2 miles from FM 1488