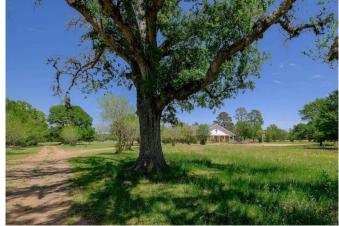

## Description:

117 acres of unrestricted land in the heart of Fields Store Community. Beautiful scenic wooded property with large trees and open meadows. The event/retreat center needs TLC but could be restored to its former glory. Property includes 2 ponds, church, 10,000 SF event/retreat center with fireplace, commercial kitchen & 8 bedrooms, brick home, mobile home and several barns. 92 Acres has ag exemption. One pipeline (see attached). Approx. 50 acres at back in flood plain. (see attached). This area is ripe for development. Corner location with over 4,300' of frontage on Joseph & Kickapoo. Approx. 7 miles straight north of Hwy 290 and about 2 miles from FM 1488