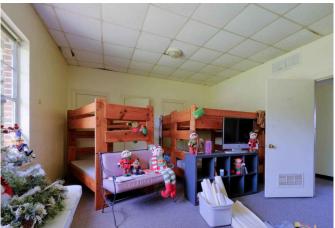

## Description:

117 acres of unrestricted land in the heart of Fields Store Community. Beautiful scenic wooded property with large trees and open meadows. The event/retreat center needs TLC but could be restored to its former glory. Property includes 2 ponds, church, 10,000 SF event/retreat center with fireplace, commercial kitchen & 8 bedrooms, brick home, mobile home and several barns. 92 Acres has ag exemption. One pipeline (see attached). Approx. 50 acres at back in flood plain. (see attached). This area is ripe for development. Corner location with over 4,300' of frontage on Joseph & Kickapoo. Approx. 7 miles straight north of Hwy 290 and about 2 miles from FM 1488