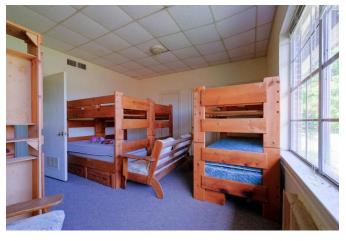

## Description:

117 acres of unrestricted land in the heart of Fields Store Community. Beautiful scenic wooded property with large trees and open meadows. The event/retreat center needs TLC but could be restored to its former glory. Property includes 2 ponds, church, 10,000 SF event/retreat center with fireplace, commercial kitchen & 8 bedrooms, brick home, mobile home and several barns. 92 Acres has ag exemption. One pipeline (see attached). Approx. 50 acres at back in flood plain. (see attached). This area is ripe for development. Corner location with over 4,300' of frontage on Joseph & Kickapoo. Approx. 7 miles straight north of Hwy 290 and about 2 miles from FM 1488