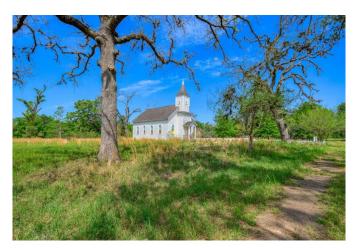

## Description:

117 acres of unrestricted land in the heart of Fields Store Community. Beautiful scenic wooded property with large trees and open meadows. The event/retreat center needs TLC but could be restored to its former glory. Property includes 2 ponds, church, 10,000 SF event/retreat center with fireplace, commercial kitchen & 8 bedrooms, brick home, mobile home and several barns. 92 Acres has ag exemption. One pipeline (see attached). Approx. 50 acres at back in flood plain. (see attached). This area is ripe for development. Corner location with over 4,300' of frontage on Joseph & Kickapoo. Approx. 7 miles straight north of Hwy 290 and about 2 miles from FM 1488