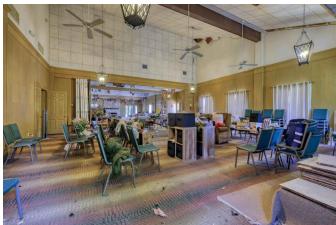

## Description:

117 acres of unrestricted land in the heart of Fields Store Community. Beautiful scenic wooded property with large trees and open meadows. The event/retreat center needs TLC but could be restored to its former glory. Property includes 2 ponds, church, 10,000 SF event/retreat center with fireplace, commercial kitchen & 8 bedrooms, brick home, mobile home and several barns. 92 Acres has ag exemption. One pipeline (see attached). Approx. 50 acres at back in flood plain. (see attached). This area is ripe for development. Corner location with over 4,300' of frontage on Joseph & Kickapoo. Approx. 7 miles straight north of Hwy 290 and about 2 miles from FM 1488