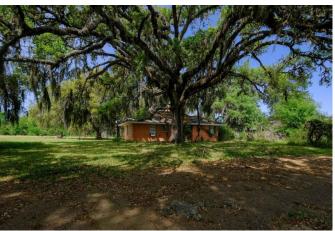

## Description:

117 acres of unrestricted land in the heart of Fields Store Community. Beautiful scenic wooded property with large trees and open meadows. The event/retreat center needs TLC but could be restored to its former glory. Property includes 2 ponds, church, 10,000 SF event/retreat center with fireplace, commercial kitchen & 8 bedrooms, brick home, mobile home and several barns. 92 Acres has ag exemption. One pipeline (see attached). Approx. 50 acres at back in flood plain. (see attached). This area is ripe for development. Corner location with over 4,300' of frontage on Joseph & Kickapoo. Approx. 7 miles straight north of Hwy 290 and about 2 miles from FM 1488