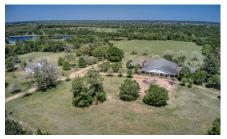

## Description:

117 acres of unrestricted land in the heart of Fields Store Community. Beautiful scenic wooded property with large trees and open meadows. The event/retreat center needs TLC but could be restored to its former glory. Property includes 2 ponds, church, 10,000 SF event/retreat center with fireplace, commercial kitchen & 8 bedrooms, brick home, mobile home and several barns. 92 Acres has ag exemption. One pipeline (see attached). Approx. 50 acres at back in flood plain. (see attached). This area is ripe for development. Corner location with over 4,300' of frontage on Joseph & Kickapoo. Approx. 7 miles straight north of Hwy 290 and about 2 miles from FM 1488