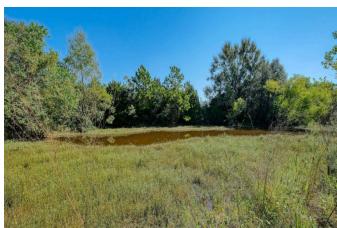

## Description:

90 UNRESTRICTED acres in growing northwest Harris County. Ag Exempt. Improved hay field. 1335' frontage, two entrances. Great homesite for full-time or part-time living. Ideally suited for a small cattle operation or horses with lots of grazing land, 2 ponds and several nice wooded areas. Fully fenced. Also has investment and development potential. Easy access to northwest Houston and just 4 minutes from quaint town of Waller/Hwy 290.