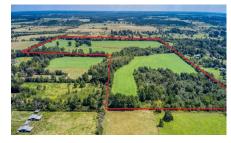

## Description:

90 UNRESTRICTED acres in growing northwest Harris County. Ag Exempt. Improved hay field. 1335' frontage, two entrances. Great homesite for full-time or part-time living. Ideally suited for a small cattle operation or horses with lots of grazing land, 2 ponds and several nice wooded areas. Fully fenced. Also has investment and development potential. Easy access to northwest Houston and just 4 minutes from quaint town of Waller/Hwy 290.

Acres: 91

List Price: \$2,456,244

City: Waller

County: Harris

State: Texas

Zip: 77484

tphelan@WallerCountyLand.com 281-723-9656

Texas Real Estate Commision Information About Brokerage Service » | Texas Real Estate Commision Consumer Protection Notice »