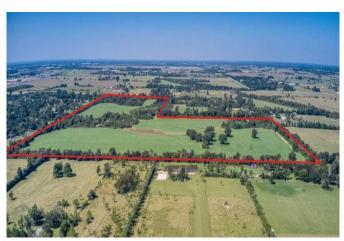

## Description:

90 UNRESTRICTED acres in growing northwest Harris County. Ag Exempt. Improved hay field. 1335' frontage, two entrances. Great homesite for full-time or part-time living. Ideally suited for a small cattle operation or horses with lots of grazing land, 2 ponds and several nice wooded areas. Fully fenced. Also has investment and development potential. Easy access to northwest Houston and just 4 minutes from quaint town of Waller/Hwy 290.

Acres: 91

List Price: \$2,456,244

City: Waller

County: Harris

State: Texas

Zip: 77484

tphelan@WallerCountyLand.com 281-723-9656

Texas Real Estate Commision Information About Brokerage Service » | Texas Real Estate Commision Consumer Protection Notice »