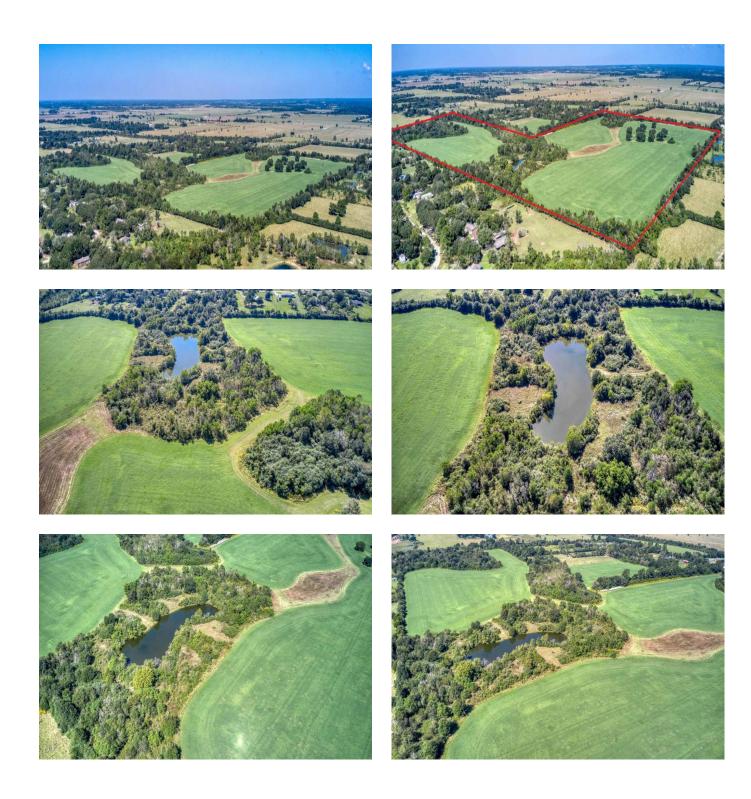

## Description:

90 UNRESTRICTED acres in growing northwest Harris County. Ag Exempt. Improved hay field. 1335' frontage, two entrances. Great homesite for full-time or part-time living. Ideally suited for a small cattle operation or horses with lots of grazing land, 2 ponds and several nice wooded areas. Fully fenced. Also has investment and development potential. Easy access to northwest Houston and just 4 minutes from quaint town of Waller/Hwy 290.

Acres: 91

List Price: \$2,456,244

City: Waller

County: Harris

State: Texas

Zip: 77484

tphelan@WallerCountyLand.com 281-723-9656

Texas Real Estate Commision Information About Brokerage Service » | Texas Real Estate Commision Consumer Protection Notice »