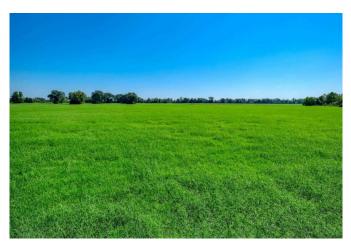

## Description:

90 UNRESTRICTED acres in growing northwest Harris County. Ag Exempt. Improved hay field. 1335' frontage, two entrances. Great homesite for full-time or part-time living. Ideally suited for a small cattle operation or horses with lots of grazing land, 2 ponds and several nice wooded areas. Fully fenced. Also has investment and development potential. Easy access to northwest Houston and just 4 minutes from quaint town of Waller/Hwy 290.