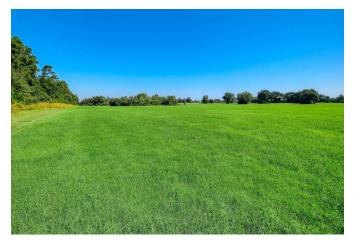

## Description:

90 UNRESTRICTED acres in growing northwest Harris County. Ag Exempt. Improved hay field. 1335' frontage, two entrances. Great homesite for full-time or part-time living. Ideally suited for a small cattle operation or horses with lots of grazing land, 2 ponds and several nice wooded areas. Fully fenced. Also has investment and development potential. Easy access to northwest Houston and just 4 minutes from quaint town of Waller/Hwy 290.