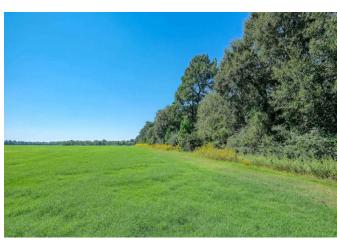

## Description:

90 UNRESTRICTED acres in growing northwest Harris County. Ag Exempt. Improved hay field. 1335' frontage, two entrances. Great homesite for full-time or part-time living. Ideally suited for a small cattle operation or horses with lots of grazing land, 2 ponds and several nice wooded areas. Fully fenced. Also has investment and development potential. Easy access to northwest Houston and just 4 minutes from quaint town of Waller/Hwy 290.