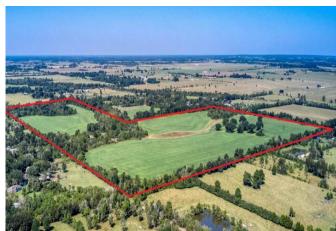

## Description:

90 UNRESTRICTED acres in growing northwest Harris County. Ag Exempt. Improved hay field. 1335' frontage, two entrances. Great homesite for full-time or part-time living. Ideally suited for a small cattle operation or horses with lots of grazing land, 2 ponds and several nice wooded areas. Fully fenced. Also has investment and development potential. Easy access to northwest Houston and just 4 minutes from quaint town of Waller/Hwy 290.

Acres: 91

List Price: \$2,456,244

City: Waller

County: Harris

State: Texas

Zip: 77484

tphelan@WallerCountyLand.com 281-723-9656

Texas Real Estate Commision Information About Brokerage Service » | Texas Real Estate Commision Consumer Protection Notice »