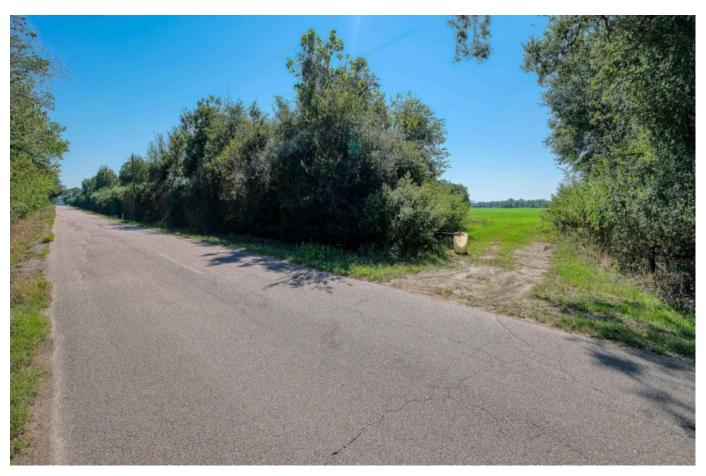

## Description:

90 UNRESTRICTED acres in growing northwest Harris County. Ag Exempt. Improved hay field. 1335' frontage, two entrances. Great homesite for full-time or part-time living. Ideally suited for a small cattle operation or horses with lots of grazing land, 2 ponds and several nice wooded areas. Fully fenced. Also has investment and development potential. Easy access to northwest Houston and just 4 minutes from quaint town of Waller/Hwy 290.

Acres: 91

List Price: \$2,456,244

City: Waller

County: Harris

State: Texas

Zip: 77484

tphelan@WallerCountyLand.com 281-723-9656

Texas Real Estate Commision Information About Brokerage Service » | Texas Real Estate Commision Consumer Protection Notice »