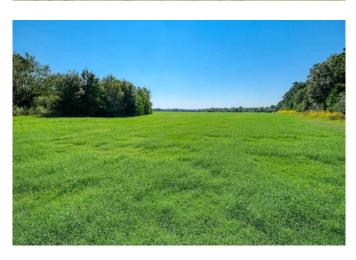

## Description:

90 UNRESTRICTED acres in growing northwest Harris County. Ag Exempt. Improved hay field. 1335' frontage, two entrances. Great homesite for full-time or part-time living. Ideally suited for a small cattle operation or horses with lots of grazing land, 2 ponds and several nice wooded areas. Fully fenced. Also has investment and development potential. Easy access to northwest Houston and just 4 minutes from quaint town of Waller/Hwy 290.