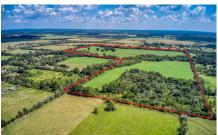

## Description:

90 UNRESTRICTED acres in growing northwest Harris County. Ag Exempt. Improved hay field. 1335' frontage, two entrances. Great homesite for full-time or part-time living. Ideally suited for a small cattle operation or horses with lots of grazing land, 2 ponds and several nice wooded areas. Fully fenced. Also has investment and development potential. Easy access to northwest Houston and just 4 minutes from quaint town of Waller/Hwy 290.

Acres: 91

List Price: \$2,456,244

City: Waller

County: Harris

State: Texas

Zip: 77484

tphelan@WallerCountyLand.com 281-723-9656

Texas Real Estate Commision Information About Brokerage Service » | Texas Real Estate Commision Consumer Protection Notice »