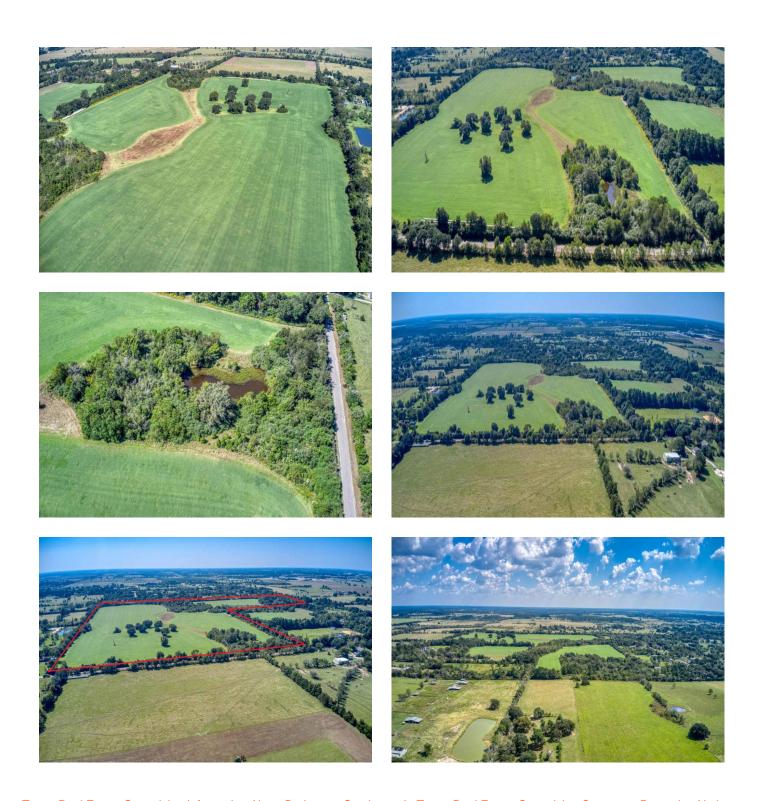

## Description:

90 UNRESTRICTED acres in growing northwest Harris County. Ag Exempt. Improved hay field. 1335' frontage, two entrances. Great homesite for full-time or part-time living. Ideally suited for a small cattle operation or horses with lots of grazing land, 2 ponds and several nice wooded areas. Fully fenced. Also has investment and development potential. Easy access to northwest Houston and just 4 minutes from quaint town of Waller/Hwy 290.

Acres: 91

List Price: \$2,456,244

City: Waller

County: Harris

State: Texas

Zip: 77484

tphelan@WallerCountyLand.com 281-723-9656

Texas Real Estate Commision Information About Brokerage Service » | Texas Real Estate Commision Consumer Protection Notice »