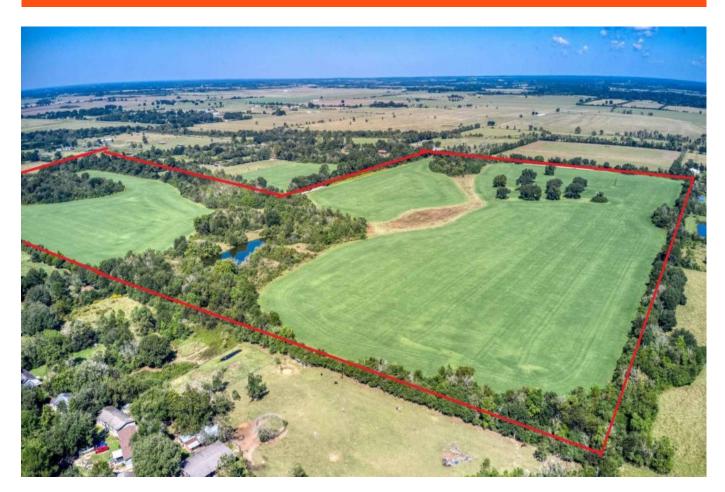

## Description:

90 UNRESTRICTED acres in growing northwest Harris County. Ag Exempt. Improved hay field. 1335' frontage, two entrances. Great homesite for full-time or part-time living. Ideally suited for a small cattle operation or horses with lots of grazing land, 2 ponds and several nice wooded areas. Fully fenced. Also has investment and development potential. Easy access to northwest Houston and just 4 minutes from quaint town of Waller/Hwy 290.

Acres: 91

List Price: \$2,456,244

City: Waller

County: Harris

State: Texas

Zip: 77484

tphelan@WallerCountyLand.com 281-723-9656

Texas Real Estate Commision Information About Brokerage Service » | Texas Real Estate Commision Consumer Protection Notice »