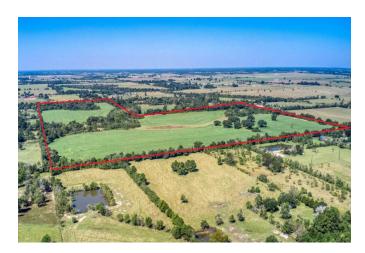

## Description:

90 UNRESTRICTED acres in growing northwest Harris County. Ag Exempt. Improved hay field. 1335' frontage, two entrances. Great homesite for full-time or part-time living. Ideally suited for a small cattle operation or horses with lots of grazing land, 2 ponds and several nice wooded areas. Fully fenced. Also has investment and development potential. Easy access to northwest Houston and just 4 minutes from quaint town of Waller/Hwy 290.

Acres: 91

List Price: \$2,456,244

City: Waller

County: Harris

State: Texas

Zip: 77484

tphelan@WallerCountyLand.com 281-723-9656

Texas Real Estate Commision Information About Brokerage Service » | Texas Real Estate Commision Consumer Protection Notice »