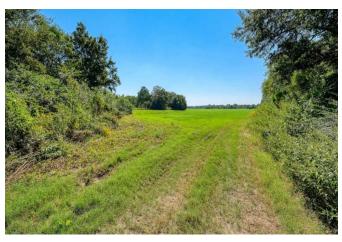

## Description:

90 UNRESTRICTED acres in growing northwest Harris County. Ag Exempt. Improved hay field. 1335' frontage, two entrances. Great homesite for full-time or part-time living. Ideally suited for a small cattle operation or horses with lots of grazing land, 2 ponds and several nice wooded areas. Fully fenced. Also has investment and development potential. Easy access to northwest Houston and just 4 minutes from quaint town of Waller/Hwy 290.