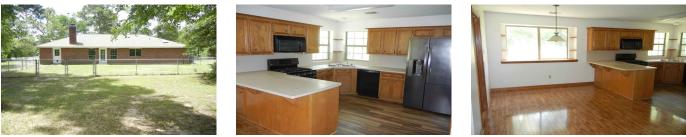

### Description:

4/2 brick home on 11 acres in the northern part of Waller County. Fully fenced and cross fenced. Fresh paint inside! New roof in 4/2022. New AC and heat installed 9/2019. New carpet in all bedrooms. Kitchen features new stainless sink, breakfast bar, propane cooking and the fridge stays! Den has laminate flooring and wood burning fireplace. Laundry room has laminate flooring and the washer, dryer and freezer stay! Primary bath features double sinks, jetted tub with shower, linoleum flooring, sun light, 2 walk in closets. Community water, aerobic septic, fiber optic, electric co-op. Area in front pasture has electric, water and another aerobic system perfect for motorhome, mobile home or office. Detached garage has 1 pull thru, 12 ft eaves and 2 10x10 roll up doors. Beautiful trees. Back yard has a chain link fencing. Lots of wildlife!