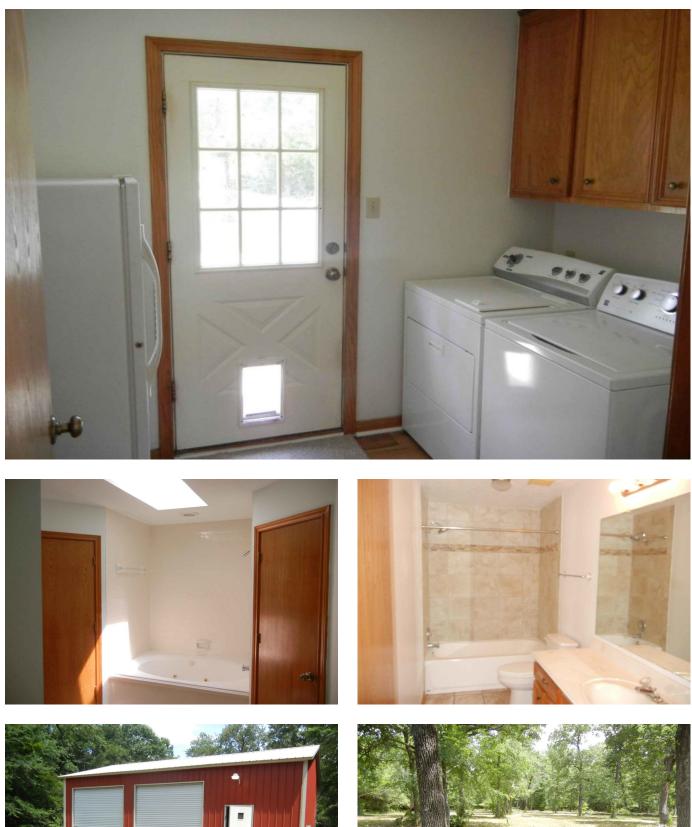

### Description:

4/2 brick home on 11 acres in the northern part of Waller County. Fully fenced and cross fenced. Fresh paint inside! New roof in 4/2022. New AC and heat installed 9/2019. New carpet in all bedrooms. Kitchen features new stainless sink, breakfast bar, propane cooking and the fridge stays! Den has laminate flooring and wood burning fireplace. Laundry room has laminate flooring and the washer, dryer and freezer stay! Primary bath features double sinks, jetted tub with shower, linoleum flooring, sun light, 2 walk in closets. Community water, aerobic septic, fiber optic, electric co-op. Area in front pasture has electric, water and another aerobic system perfect for motorhome, mobile home or office. Detached garage has 1 pull thru, 12 ft eaves and 2 10x10 roll up doors. Beautiful trees. Back yard has a chain link fencing. Lots of wildlife!