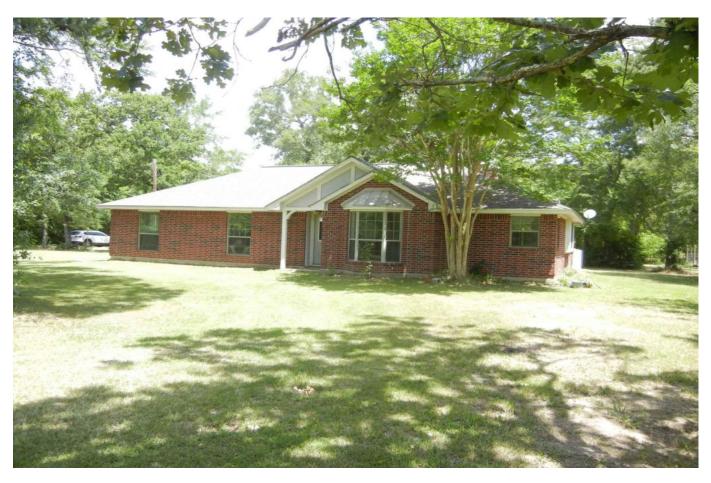

### Description:

4/2 brick home on 11 acres in the northern part of Waller County. Fully fenced and cross fenced. Fresh paint inside! New roof in 4/2022. New AC and heat installed 9/2019. New carpet in all bedrooms. Kitchen features new stainless sink, breakfast bar, propane cooking and the fridge stays! Den has laminate flooring and wood burning fireplace. Laundry room has laminate flooring and the washer, dryer and freezer stay! Primary bath features double sinks, jetted tub with shower, linoleum flooring, sun light, 2 walk in closets. Community water, aerobic septic, fiber optic, electric co-op. Area in front pasture has electric, water and another aerobic system perfect for motorhome, mobile home or office. Detached garage has 1 pull thru, 12 ft eaves and 2 10x10 roll up doors. Beautiful trees. Back yard has a chain link fencing. Lots of wildlife!