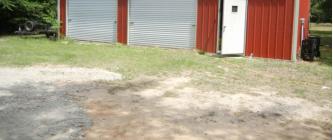

### Description:

4/2 brick home on 11 acres in the northern part of Waller County. Fully fenced and cross fenced. Fresh paint inside! New roof in 4/2022. New AC and heat installed 9/2019. New carpet in all bedrooms. Kitchen features new stainless sink, breakfast bar, propane cooking and the fridge stays! Den has laminate flooring and wood burning fireplace. Laundry room has laminate flooring and the washer, dryer and freezer stay! Primary bath features double sinks, jetted tub with shower, linoleum flooring, sun light, 2 walk in closets. Community water, aerobic septic, fiber optic, electric co-op. Area in front pasture has electric, water and another aerobic system perfect for motorhome, mobile home or office. Detached garage has 1 pull thru, 12 ft eaves and 2 10x10 roll up doors. Beautiful trees. Back yard has a chain link fencing. Lots of wildlife!