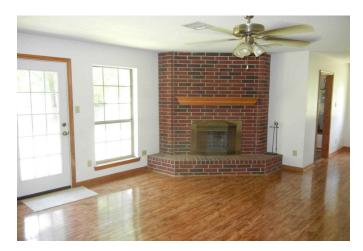

### Description:

4/2 brick home on 11 acres in the northern part of Waller County. Fully fenced and cross fenced. Fresh paint inside! New roof in 4/2022. New AC and heat installed 9/2019. New carpet in all bedrooms. Kitchen features new stainless sink, breakfast bar, propane cooking and the fridge stays! Den has laminate flooring and wood burning fireplace. Laundry room has laminate flooring and the washer, dryer and freezer stay! Primary bath features double sinks, jetted tub with shower, linoleum flooring, sun light, 2 walk in closets. Community water, aerobic septic, fiber optic, electric co-op. Area in front pasture has electric, water and another aerobic system perfect for motorhome, mobile home or office. Detached garage has 1 pull thru, 12 ft eaves and 2 10x10 roll up doors. Beautiful trees. Back yard has a chain link fencing. Lots of wildlife!