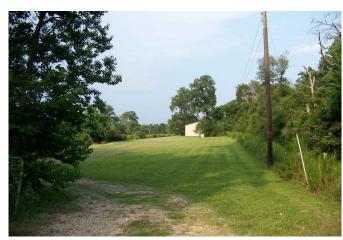

## Description:

Must see property is 8.7 unrestricted acres. Property is fully fenced with gated entrance. 30x50 fully insulated 2,000 SF Barndominium with a 10x30 covered porch. Approximate 600 sqft living quarters. The rest of the shop has 3 roll-up doors. 2-10 ft/1-8 ft and window unit. House has a 50g Electric water Heater. Stainless steel sink , cute portable cabinet, mini fridge, microwave and toaster oven. There is a pad for Mobile Home with a 200 amp service, aerobic system & well (Tank replaced in 2019). Bring your RV this property has a RV hook-up. Property is rolling and flag shaped . Build you a house on the hill in the back within the partially wooded part of the property. Bahia Pastures for your livestock. NO HOA. Will not last long! Great weekend place to chill!