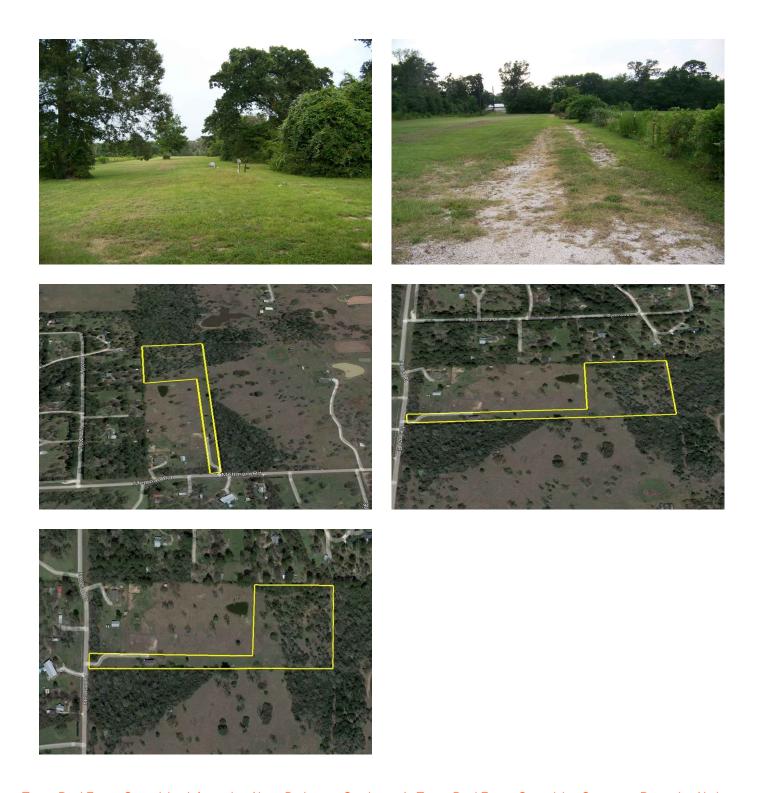

## Description:

Must see property is 8.7 unrestricted acres. Property is fully fenced with gated entrance. 30x50 fully insulated 2,000 SF Barndominium with a 10x30 covered porch. Approximate 600 sqft living quarters. The rest of the shop has 3 roll-up doors. 2-10 ft/1-8 ft and window unit. House has a 50g Electric water Heater. Stainless steel sink , cute portable cabinet, mini fridge, microwave and toaster oven. There is a pad for Mobile Home with a 200 amp service, aerobic system & well (Tank replaced in 2019). Bring your RV this property has a RV hook-up. Property is rolling and flag shaped . Build you a house on the hill in the back within the partially wooded part of the property. Bahia Pastures for your livestock. NO HOA. Will not last long! Great weekend place to chill!