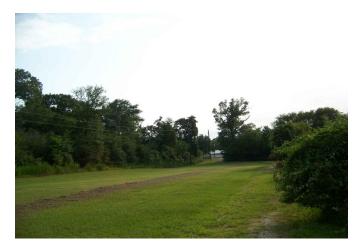

## Description:

Must see property is 8.7 unrestricted acres. Property is fully fenced with gated entrance. 30x50 fully insulated 2,000 SF Barndominium with a 10x30 covered porch. Approximate 600 sqft living quarters. The rest of the shop has 3 roll-up doors. 2-10 ft/1-8 ft and window unit. House has a 50g Electric water Heater. Stainless steel sink , cute portable cabinet, mini fridge, microwave and toaster oven. There is a pad for Mobile Home with a 200 amp service, aerobic system & well (Tank replaced in 2019). Bring your RV this property has a RV hook-up. Property is rolling and flag shaped . Build you a house on the hill in the back within the partially wooded part of the property. Bahia Pastures for your livestock. NO HOA. Will not last long! Great weekend place to chill!