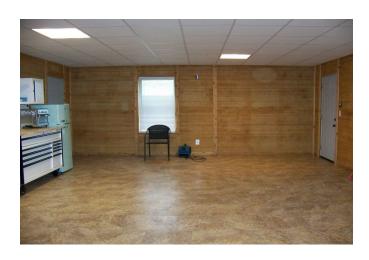

## Description:

Must see property is 8.7 unrestricted acres. Property is fully fenced with gated entrance. 30x50 fully insulated 2,000 SF Barndominium with a 10x30 covered porch. Approximate 600 sqft living quarters. The rest of the shop has 3 roll-up doors. 2-10 ft/1-8 ft and window unit. House has a 50g Electric water Heater. Stainless steel sink , cute portable cabinet, mini fridge, microwave and toaster oven. There is a pad for Mobile Home with a 200 amp service, aerobic system & well (Tank replaced in 2019). Bring your RV this property has a RV hook-up. Property is rolling and flag shaped . Build you a house on the hill in the back within the partially wooded part of the property. Bahia Pastures for your livestock. NO HOA. Will not last long! Great weekend place to chill!