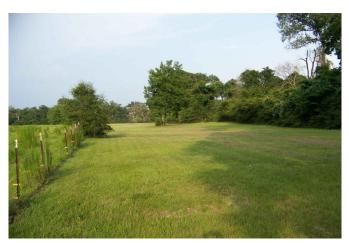

## Description:

Must see property is 8.7 unrestricted acres. Property is fully fenced with gated entrance. 30x50 fully insulated 2,000 SF Barndominium with a 10x30 covered porch. Approximate 600 sqft living quarters. The rest of the shop has 3 roll-up doors. 2-10 ft/1-8 ft and window unit. House has a 50g Electric water Heater. Stainless steel sink , cute portable cabinet, mini fridge, microwave and toaster oven. There is a pad for Mobile Home with a 200 amp service, aerobic system & well (Tank replaced in 2019). Bring your RV this property has a RV hook-up. Property is rolling and flag shaped . Build you a house on the hill in the back within the partially wooded part of the property. Bahia Pastures for your livestock. NO HOA. Will not last long! Great weekend place to chill!