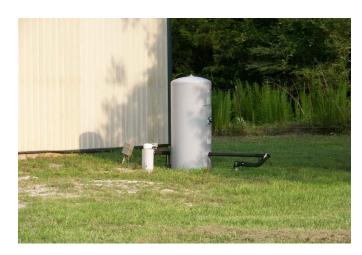

## Description:

Must see property is 8.7 unrestricted acres. Property is fully fenced with gated entrance. 30x50 fully insulated 2,000 SF Barndominium with a 10x30 covered porch. Approximate 600 sqft living quarters. The rest of the shop has 3 roll-up doors. 2-10 ft/1-8 ft and window unit. House has a 50g Electric water Heater. Stainless steel sink , cute portable cabinet, mini fridge, microwave and toaster oven. There is a pad for Mobile Home with a 200 amp service, aerobic system & well (Tank replaced in 2019). Bring your RV this property has a RV hook-up. Property is rolling and flag shaped . Build you a house on the hill in the back within the partially wooded part of the property. Bahia Pastures for your livestock. NO HOA. Will not last long! Great weekend place to chill!