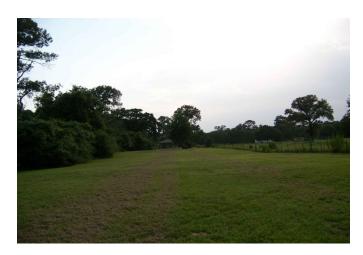

## Description:

Must see property is 8.7 unrestricted acres. Property is fully fenced with gated entrance. 30x50 fully insulated 2,000 SF Barndominium with a 10x30 covered porch. Approximate 600 sqft living quarters. The rest of the shop has 3 roll-up doors. 2-10 ft/1-8 ft and window unit. House has a 50g Electric water Heater. Stainless steel sink , cute portable cabinet, mini fridge, microwave and toaster oven. There is a pad for Mobile Home with a 200 amp service, aerobic system & well (Tank replaced in 2019). Bring your RV this property has a RV hook-up. Property is rolling and flag shaped . Build you a house on the hill in the back within the partially wooded part of the property. Bahia Pastures for your livestock. NO HOA. Will not last long! Great weekend place to chill!