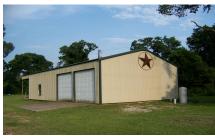

## Description:

Must see property is 8.7 unrestricted acres. Property is fully fenced with gated entrance. 30x50 fully insulated 2,000 SF Barndominium with a 10x30 covered porch. Approximate 600 sqft living quarters. The rest of the shop has 3 roll-up doors. 2-10 ft/1-8 ft and window unit. House has a 50g Electric water Heater. Stainless steel sink , cute portable cabinet, mini fridge, microwave and toaster oven. There is a pad for Mobile Home with a 200 amp service, aerobic system & well (Tank replaced in 2019). Bring your RV this property has a RV hook-up. Property is rolling and flag shaped . Build you a house on the hill in the back within the partially wooded part of the property. Bahia Pastures for your livestock. NO HOA. Will not last long! Great weekend place to chill!