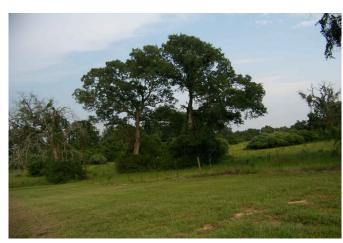

## Description:

Must see property is 8.7 unrestricted acres. Property is fully fenced with gated entrance. 30x50 fully insulated 2,000 SF Barndominium with a 10x30 covered porch. Approximate 600 sqft living quarters. The rest of the shop has 3 roll-up doors. 2-10 ft/1-8 ft and window unit. House has a 50g Electric water Heater. Stainless steel sink , cute portable cabinet, mini fridge, microwave and toaster oven. There is a pad for Mobile Home with a 200 amp service, aerobic system & well (Tank replaced in 2019). Bring your RV this property has a RV hook-up. Property is rolling and flag shaped . Build you a house on the hill in the back within the partially wooded part of the property. Bahia Pastures for your livestock. NO HOA. Will not last long! Great weekend place to chill!