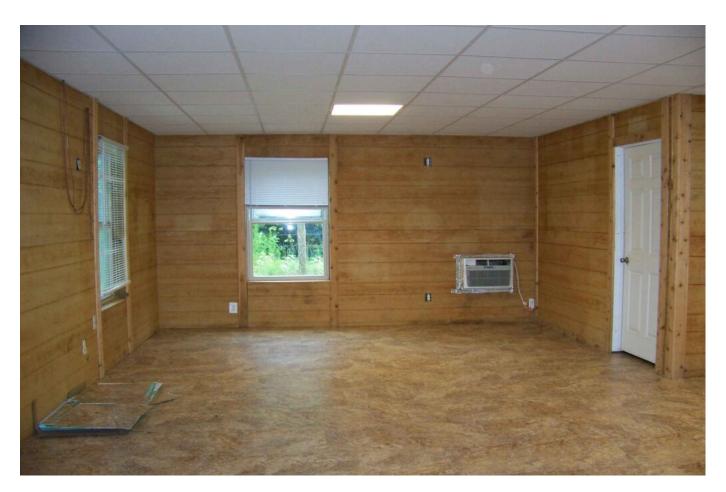

## Description:

Must see property is 8.7 unrestricted acres. Property is fully fenced with gated entrance. 30x50 fully insulated 2,000 SF Barndominium with a 10x30 covered porch. Approximate 600 sqft living quarters. The rest of the shop has 3 roll-up doors. 2-10 ft/1-8 ft and window unit. House has a 50g Electric water Heater. Stainless steel sink , cute portable cabinet, mini fridge, microwave and toaster oven. There is a pad for Mobile Home with a 200 amp service, aerobic system & well (Tank replaced in 2019). Bring your RV this property has a RV hook-up. Property is rolling and flag shaped . Build you a house on the hill in the back within the partially wooded part of the property. Bahia Pastures for your livestock. NO HOA. Will not last long! Great weekend place to chill!