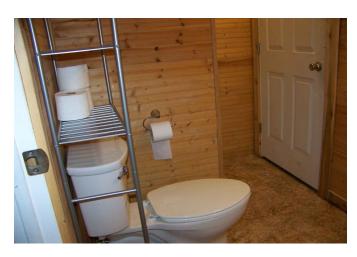

## Description:

Must see property is 8.7 unrestricted acres. Property is fully fenced with gated entrance. 30x50 fully insulated 2,000 SF Barndominium with a 10x30 covered porch. Approximate 600 sqft living quarters. The rest of the shop has 3 roll-up doors. 2-10 ft/1-8 ft and window unit. House has a 50g Electric water Heater. Stainless steel sink , cute portable cabinet, mini fridge, microwave and toaster oven. There is a pad for Mobile Home with a 200 amp service, aerobic system & well (Tank replaced in 2019). Bring your RV this property has a RV hook-up. Property is rolling and flag shaped . Build you a house on the hill in the back within the partially wooded part of the property. Bahia Pastures for your livestock. NO HOA. Will not last long! Great weekend place to chill!