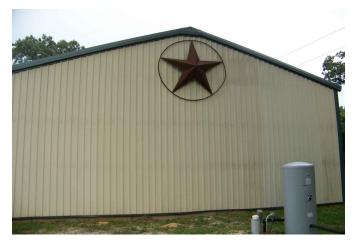

## Description:

Must see property is 8.7 unrestricted acres. Property is fully fenced with gated entrance. 30x50 fully insulated 2,000 SF Barndominium with a 10x30 covered porch. Approximate 600 sqft living quarters. The rest of the shop has 3 roll-up doors. 2-10 ft/1-8 ft and window unit. House has a 50g Electric water Heater. Stainless steel sink , cute portable cabinet, mini fridge, microwave and toaster oven. There is a pad for Mobile Home with a 200 amp service, aerobic system & well (Tank replaced in 2019). Bring your RV this property has a RV hook-up. Property is rolling and flag shaped . Build you a house on the hill in the back within the partially wooded part of the property. Bahia Pastures for your livestock. NO HOA. Will not last long! Great weekend place to chill!