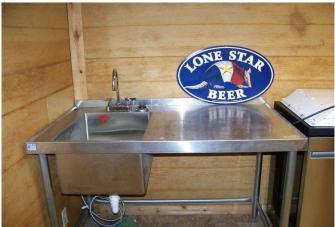

## Description:

Must see property is 8.7 unrestricted acres. Property is fully fenced with gated entrance. 30x50 fully insulated 2,000 SF Barndominium with a 10x30 covered porch. Approximate 600 sqft living quarters. The rest of the shop has 3 roll-up doors. 2-10 ft/1-8 ft and window unit. House has a 50g Electric water Heater. Stainless steel sink , cute portable cabinet, mini fridge, microwave and toaster oven. There is a pad for Mobile Home with a 200 amp service, aerobic system & well (Tank replaced in 2019). Bring your RV this property has a RV hook-up. Property is rolling and flag shaped . Build you a house on the hill in the back within the partially wooded part of the property. Bahia Pastures for your livestock. NO HOA. Will not last long! Great weekend place to chill!