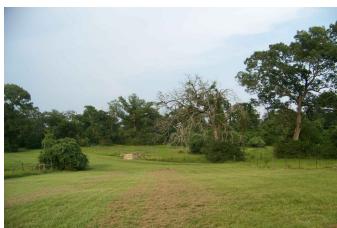

## Description:

Must see property is 8.7 unrestricted acres. Property is fully fenced with gated entrance. 30x50 fully insulated 2,000 SF Barndominium with a 10x30 covered porch. Approximate 600 sqft living quarters. The rest of the shop has 3 roll-up doors. 2-10 ft/1-8 ft and window unit. House has a 50g Electric water Heater. Stainless steel sink , cute portable cabinet, mini fridge, microwave and toaster oven. There is a pad for Mobile Home with a 200 amp service, aerobic system & well (Tank replaced in 2019). Bring your RV this property has a RV hook-up. Property is rolling and flag shaped . Build you a house on the hill in the back within the partially wooded part of the property. Bahia Pastures for your livestock. NO HOA. Will not last long! Great weekend place to chill!