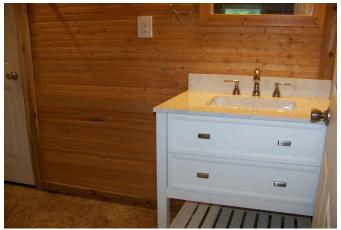

## Description:

Must see property is 8.7 unrestricted acres. Property is fully fenced with gated entrance. 30x50 fully insulated 2,000 SF Barndominium with a 10x30 covered porch. Approximate 600 sqft living quarters. The rest of the shop has 3 roll-up doors. 2-10 ft/1-8 ft and window unit. House has a 50g Electric water Heater. Stainless steel sink , cute portable cabinet, mini fridge, microwave and toaster oven. There is a pad for Mobile Home with a 200 amp service, aerobic system & well (Tank replaced in 2019). Bring your RV this property has a RV hook-up. Property is rolling and flag shaped . Build you a house on the hill in the back within the partially wooded part of the property. Bahia Pastures for your livestock. NO HOA. Will not last long! Great weekend place to chill!