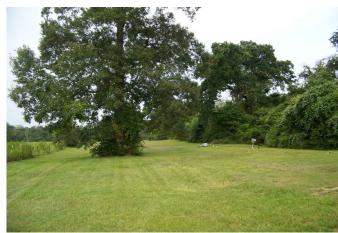

## Description:

Must see property is 8.7 unrestricted acres. Property is fully fenced with gated entrance. 30x50 fully insulated 2,000 SF Barndominium with a 10x30 covered porch. Approximate 600 sqft living quarters. The rest of the shop has 3 roll-up doors. 2-10 ft/1-8 ft and window unit. House has a 50g Electric water Heater. Stainless steel sink , cute portable cabinet, mini fridge, microwave and toaster oven. There is a pad for Mobile Home with a 200 amp service, aerobic system & well (Tank replaced in 2019). Bring your RV this property has a RV hook-up. Property is rolling and flag shaped . Build you a house on the hill in the back within the partially wooded part of the property. Bahia Pastures for your livestock. NO HOA. Will not last long! Great weekend place to chill!