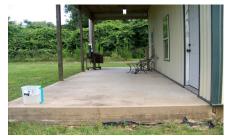

## Description:

Must see property is 8.7 unrestricted acres. Property is fully fenced with gated entrance. 30x50 fully insulated 2,000 SF Barndominium with a 10x30 covered porch. Approximate 600 sqft living quarters. The rest of the shop has 3 roll-up doors. 2-10 ft/1-8 ft and window unit. House has a 50g Electric water Heater. Stainless steel sink , cute portable cabinet, mini fridge, microwave and toaster oven. There is a pad for Mobile Home with a 200 amp service, aerobic system & well (Tank replaced in 2019). Bring your RV this property has a RV hook-up. Property is rolling and flag shaped . Build you a house on the hill in the back within the partially wooded part of the property. Bahia Pastures for your livestock. NO HOA. Will not last long! Great weekend place to chill!