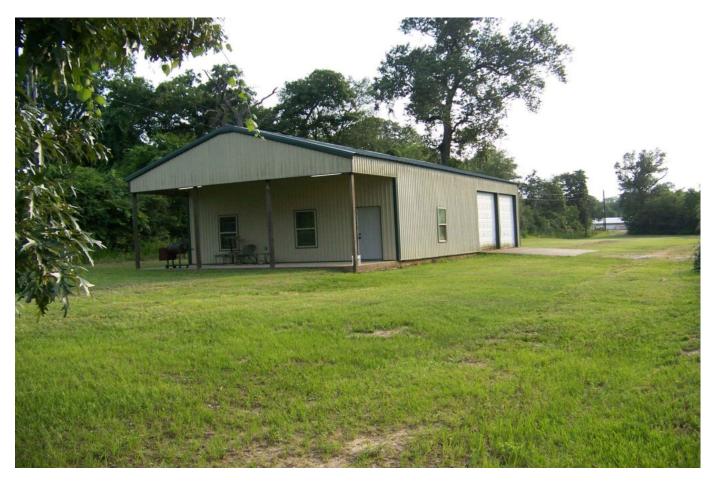

## Description:

Must see property is 8.7 unrestricted acres. Property is fully fenced with gated entrance. 30x50 fully insulated 2,000 SF Barndominium with a 10x30 covered porch. Approximate 600 sqft living quarters. The rest of the shop has 3 roll-up doors. 2-10 ft/1-8 ft and window unit. House has a 50g Electric water Heater. Stainless steel sink , cute portable cabinet, mini fridge, microwave and toaster oven. There is a pad for Mobile Home with a 200 amp service, aerobic system & well (Tank replaced in 2019). Bring your RV this property has a RV hook-up. Property is rolling and flag shaped . Build you a house on the hill in the back within the partially wooded part of the property. Bahia Pastures for your livestock. NO HOA. Will not last long! Great weekend place to chill!