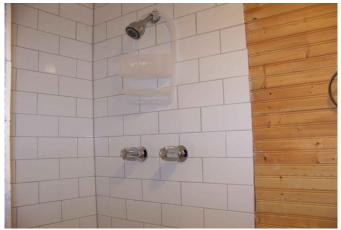

## Description:

Must see property is 8.7 unrestricted acres. Property is fully fenced with gated entrance. 30x50 fully insulated 2,000 SF Barndominium with a 10x30 covered porch. Approximate 600 sqft living quarters. The rest of the shop has 3 roll-up doors. 2-10 ft/1-8 ft and window unit. House has a 50g Electric water Heater. Stainless steel sink , cute portable cabinet, mini fridge, microwave and toaster oven. There is a pad for Mobile Home with a 200 amp service, aerobic system & well (Tank replaced in 2019). Bring your RV this property has a RV hook-up. Property is rolling and flag shaped . Build you a house on the hill in the back within the partially wooded part of the property. Bahia Pastures for your livestock. NO HOA. Will not last long! Great weekend place to chill!