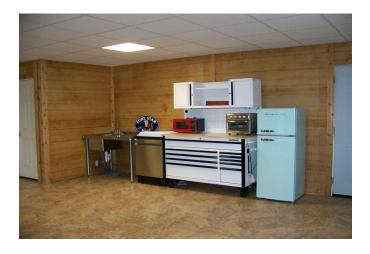

## Description:

Must see property is 8.7 unrestricted acres. Property is fully fenced with gated entrance. 30x50 fully insulated 2,000 SF Barndominium with a 10x30 covered porch. Approximate 600 sqft living quarters. The rest of the shop has 3 roll-up doors. 2-10 ft/1-8 ft and window unit. House has a 50g Electric water Heater. Stainless steel sink , cute portable cabinet, mini fridge, microwave and toaster oven. There is a pad for Mobile Home with a 200 amp service, aerobic system & well (Tank replaced in 2019). Bring your RV this property has a RV hook-up. Property is rolling and flag shaped . Build you a house on the hill in the back within the partially wooded part of the property. Bahia Pastures for your livestock. NO HOA. Will not last long! Great weekend place to chill!