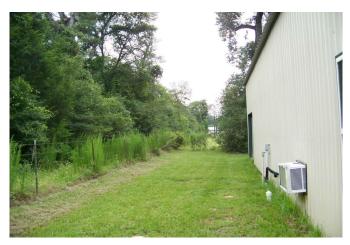

## Description:

Must see property is 8.7 unrestricted acres. Property is fully fenced with gated entrance. 30x50 fully insulated 2,000 SF Barndominium with a 10x30 covered porch. Approximate 600 sqft living quarters. The rest of the shop has 3 roll-up doors. 2-10 ft/1-8 ft and window unit. House has a 50g Electric water Heater. Stainless steel sink , cute portable cabinet, mini fridge, microwave and toaster oven. There is a pad for Mobile Home with a 200 amp service, aerobic system & well (Tank replaced in 2019). Bring your RV this property has a RV hook-up. Property is rolling and flag shaped . Build you a house on the hill in the back within the partially wooded part of the property. Bahia Pastures for your livestock. NO HOA. Will not last long! Great weekend place to chill!