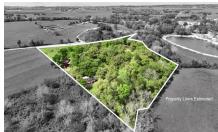

## Description:

Welcome to the tranquil beauty of Artesian Park Lane—a stunning 6-acre retreat that's ready to become your private sanctuary. Perfectly situated just minutes from Highway 290, this property offers unparalleled convenience with easy access to Brenham's top attractions, shopping, and dining.

Nestled among thoughtfully scattered mature trees that create natural pockets of shade and privacy, this versatile property invites you to explore endless possibilities—whether you're dreaming of a peaceful homestead, weekend getaway, or a charming country residence.

Acres: 6

List Price: \$593,000

City: Brenham

County: Washington

State: TX

Zip: 77833-9144