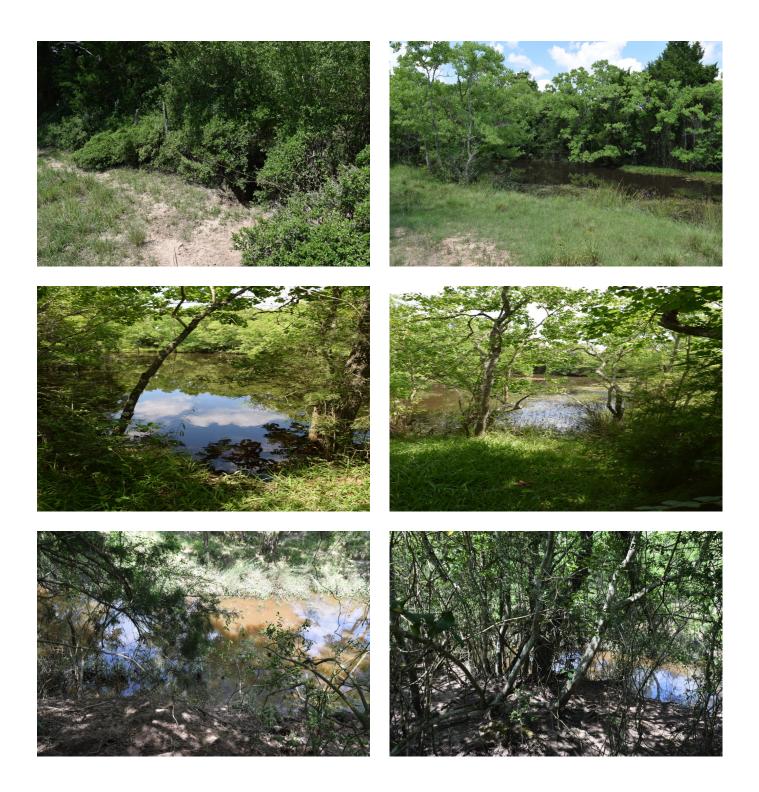

## Description:

Corner 15 acres just 3 miles north of Hwy 290 in growing northwest Harris County. Northwest corner of Binford & Vining Rd. A great homesite for full-time or part-time living. Unrestricted! Ag Exempt. Ideally suited for a small house or cattle operation with lots of grazing land, 2 ponds and some wooded are along Kickapoo Creek. Approximately 3-4 acres that is out of the flood plain (see attached flood plain map/docs). Fenced along Binford & Vining Rd. Seller will fence remaining 2 sides after closing. Quick easy access to northwest Houston and just 4 minutes from quaint town of Waller.