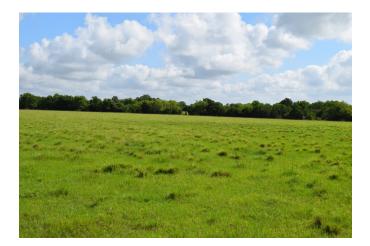

## Description:

Corner 15 acres just 3 miles north of Hwy 290 in growing northwest Harris County. Northwest corner of Binford & Vining Rd. A great homesite for full-time or part-time living. Unrestricted! Ag Exempt. Ideally suited for a small house or cattle operation with lots of grazing land, 2 ponds and some wooded are along Kickapoo Creek. Approximately 3-4 acres that is out of the flood plain (see attached flood plain map/docs). Fenced along Binford & Vining Rd. Seller will fence remaining 2 sides after closing. Quick easy access to northwest Houston and just 4 minutes from quaint town of Waller.