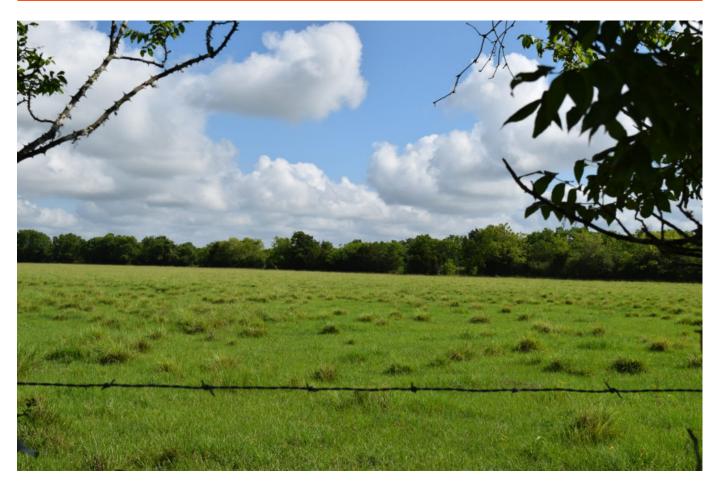

## Description:

Corner 15 acres just 3 miles north of Hwy 290 in growing northwest Harris County. Northwest corner of Binford & Vining Rd. A great homesite for full-time or part-time living. Unrestricted! Ag Exempt. Ideally suited for a small house or cattle operation with lots of grazing land, 2 ponds and some wooded are along Kickapoo Creek. Approximately 3-4 acres that is out of the flood plain (see attached flood plain map/docs). Fenced along Binford & Vining Rd. Seller will fence remaining 2 sides after closing. Quick easy access to northwest Houston and just 4 minutes from quaint town of Waller.