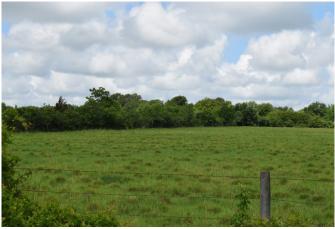

## Description:

Corner 15 acres just 3 miles north of Hwy 290 in growing northwest Harris County. Northwest corner of Binford & Vining Rd. A great homesite for full-time or part-time living. Unrestricted! Ag Exempt. Ideally suited for a small house or cattle operation with lots of grazing land, 2 ponds and some wooded are along Kickapoo Creek. Approximately 3-4 acres that is out of the flood plain (see attached flood plain map/docs). Fenced along Binford & Vining Rd. Seller will fence remaining 2 sides after closing. Quick easy access to northwest Houston and just 4 minutes from quaint town of Waller.