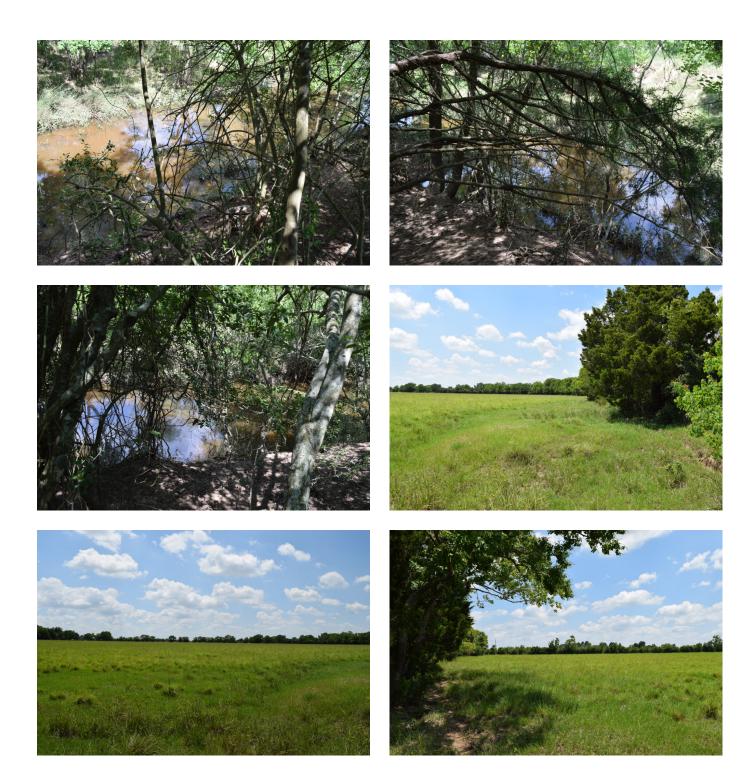

## Description:

Corner 15 acres just 3 miles north of Hwy 290 in growing northwest Harris County. Northwest corner of Binford & Vining Rd. A great homesite for full-time or part-time living. Unrestricted! Ag Exempt. Ideally suited for a small house or cattle operation with lots of grazing land, 2 ponds and some wooded are along Kickapoo Creek. Approximately 3-4 acres that is out of the flood plain (see attached flood plain map/docs). Fenced along Binford & Vining Rd. Seller will fence remaining 2 sides after closing. Quick easy access to northwest Houston and just 4 minutes from quaint town of Waller.