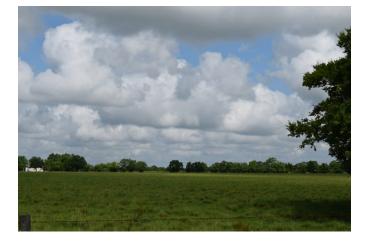

## Description:

Corner 15 acres just 3 miles north of Hwy 290 in growing northwest Harris County. Northwest corner of Binford & Vining Rd. A great homesite for full-time or part-time living. Unrestricted! Ag Exempt. Ideally suited for a small house or cattle operation with lots of grazing land, 2 ponds and some wooded are along Kickapoo Creek. Approximately 3-4 acres that is out of the flood plain (see attached flood plain map/docs). Fenced along Binford & Vining Rd. Seller will fence remaining 2 sides after closing. Quick easy access to northwest Houston and just 4 minutes from quaint town of Waller.