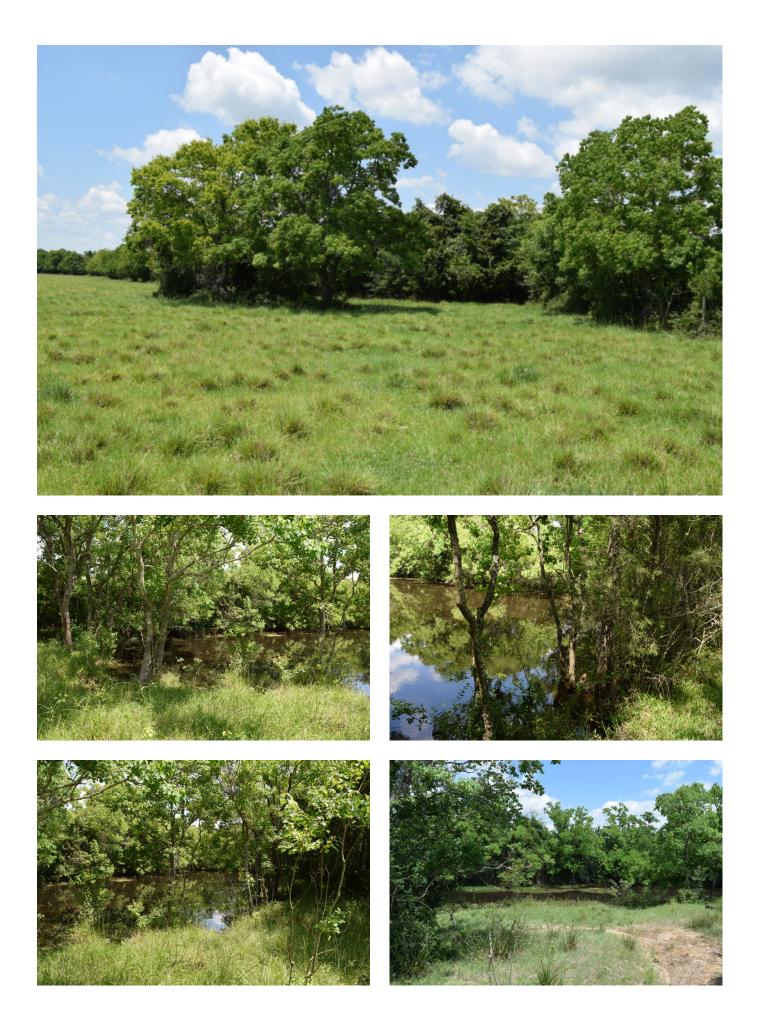

## Description:

Corner 15 acres just 3 miles north of Hwy 290 in growing northwest Harris County. Northwest corner of Binford & Vining Rd. A great homesite for full-time or part-time living. Unrestricted! Ag Exempt. Ideally suited for a small house or cattle operation with lots of grazing land, 2 ponds and some wooded are along Kickapoo Creek. Approximately 3-4 acres that is out of the flood plain (see attached flood plain map/docs). Fenced along Binford & Vining Rd. Seller will fence remaining 2 sides after closing. Quick easy access to northwest Houston and just 4 minutes from quaint town of Waller.