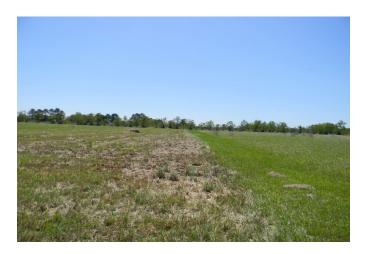

## Description:

RARE FIND! Beautiful 3 acre tract on quiet country road in small subdivision just 3 miles from Hwy 290. High & dry. No flood plain. Culverts in place. Level & ready to build on. Easy access to FM 2920, Hwy 290, the Grand Pkwy & a huge variety of shopping & restaurants in Cypress. Approximately 5 minutes from the massive Daikin Texas Technology Park. Come & build your dream home in the country and still have the convenience of suburbia. Waller ISD.