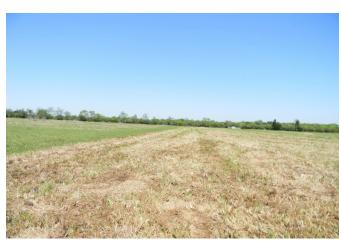

## Description:

RARE FIND! Beautiful 3 acre tract on quiet country road in small subdivision just 3 miles from Hwy 290. High & dry. No flood plain. Culverts in place. Level & ready to build on. Easy access to FM 2920, Hwy 290, the Grand Pkwy & a huge variety of shopping & restaurants in Cypress. Approximately 5 minutes from the massive Daikin Texas Technology Park. Come & build your dream home in the country and still have the convenience of suburbia. Waller ISD.