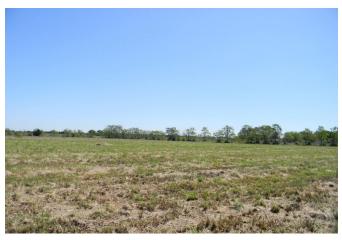

## Description:

RARE FIND! Beautiful 3 acre tract on quiet country road in small subdivision just 3 miles from Hwy 290. High & dry. No flood plain. Culverts in place. Level & ready to build on. Easy access to FM 2920, Hwy 290, the Grand Pkwy & a huge variety of shopping & restaurants in Cypress. Approximately 5 minutes from the massive Daikin Texas Technology Park. Come & build your dream home in the country and still have the convenience of suburbia. Waller ISD.