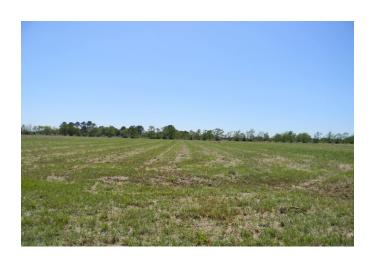

## Description:

RARE FIND! Beautiful 3 acre tract on quiet country road in small subdivision just 3 miles from Hwy 290. High & dry. No flood plain. Culverts in place. Level & ready to build on. Easy access to FM 2920, Hwy 290, the Grand Pkwy & a huge variety of shopping & restaurants in Cypress. Approximately 5 minutes from the massive Daikin Texas Technology Park. Come & build your dream home in the country and still have the convenience of suburbia. Waller ISD.