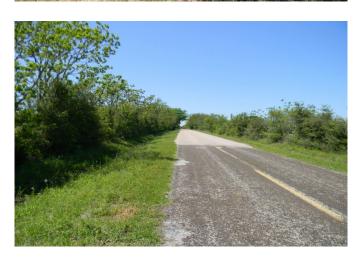

## Description:

RARE FIND! Beautiful 3 acre tract on quiet country road in small subdivision just 3 miles from Hwy 290. High & dry. No flood plain. Culverts in place. Level & ready to build on. Easy access to FM 2920, Hwy 290, the Grand Pkwy & a huge variety of shopping & restaurants in Cypress. Approximately 5 minutes from the massive Daikin Texas Technology Park. Come & build your dream home in the country and still have the convenience of suburbia. Waller ISD.