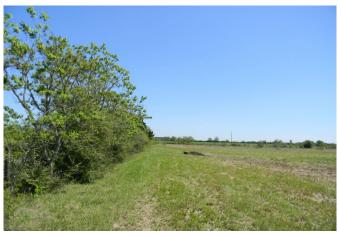

## Description:

RARE FIND! Beautiful 3 acre tract on quiet country road in small subdivision just 3 miles from Hwy 290. High & dry. No flood plain. Culverts in place. Level & ready to build on. Easy access to FM 2920, Hwy 290, the Grand Pkwy & a huge variety of shopping & restaurants in Cypress. Approximately 5 minutes from the massive Daikin Texas Technology Park. Come & build your dream home in the country and still have the convenience of suburbia. Waller ISD.