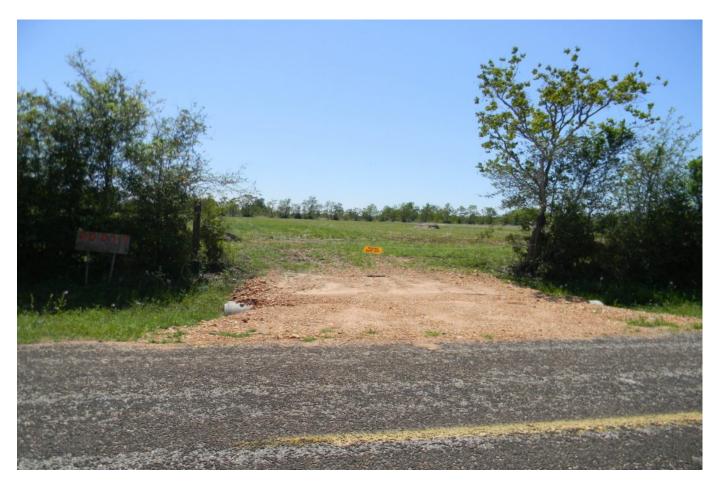

## Description:

RARE FIND! Beautiful 3 acre tract on quiet country road in small subdivision just 3 miles from Hwy 290. High & dry. No flood plain. Culverts in place. Level & ready to build on. Easy access to FM 2920, Hwy 290, the Grand Pkwy & a huge variety of shopping & restaurants in Cypress. Approximately 5 minutes from the massive Daikin Texas Technology Park. Come & build your dream home in the country and still have the convenience of suburbia. Waller ISD.

Acres: 3

List Price: \$140,000

City: Waller

County: Harris

State: Texas

Zip: 77484

**Debbie Jones** 

djones@WallerCountyLand.com