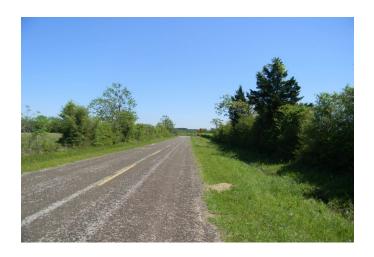

## Description:

RARE FIND! Beautiful 3 acre tract on quiet country road in small subdivision just 3 miles from Hwy 290. High & dry. No flood plain. Culverts in place. Level & ready to build on. Easy access to FM 2920, Hwy 290, the Grand Pkwy & a huge variety of shopping & restaurants in Cypress. Approximately 5 minutes from the massive Daikin Texas Technology Park. Come & build your dream home in the country and still have the convenience of suburbia. Waller ISD.