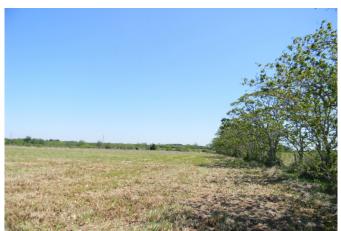

## Description:

RARE FIND! Beautiful 3 acre tract on quiet country road in small subdivision just 3 miles from Hwy 290. High & dry. No flood plain. Culverts in place. Level & ready to build on. Easy access to FM 2920, Hwy 290, the Grand Pkwy & a huge variety of shopping & restaurants in Cypress. Approximately 5 minutes from the massive Daikin Texas Technology Park. Come & build your dream home in the country and still have the convenience of suburbia. Waller ISD.