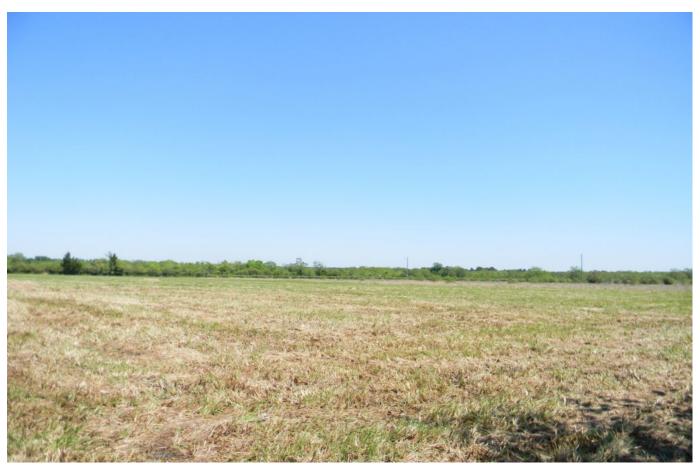

## Description:

RARE FIND! Beautiful 3 acre tract on quiet country road in small subdivision just 3 miles from Hwy 290. High & dry. No flood plain. Culverts in place. Level & ready to build on. Easy access to FM 2920, Hwy 290, the Grand Pkwy & a huge variety of shopping & restaurants in Cypress. Approximately 5 minutes from the massive Daikin Texas Technology Park. Come & build your dream home in the country and still have the convenience of suburbia. Waller ISD.