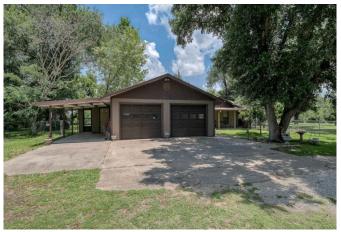

## Description:

Prime location on Hwy 6 in North Waller County. Brick home with 2 bedrooms (3 possible), 2.5 Baths, living room with wood burning fireplace, extra room could be bedroom, den or study. Large shop with 2 overhead doors adjoining office. 2.2 unrestricted acres. Multi-purposed property ideal for residential & commercial. 30 minutes to Cypress or College Station.