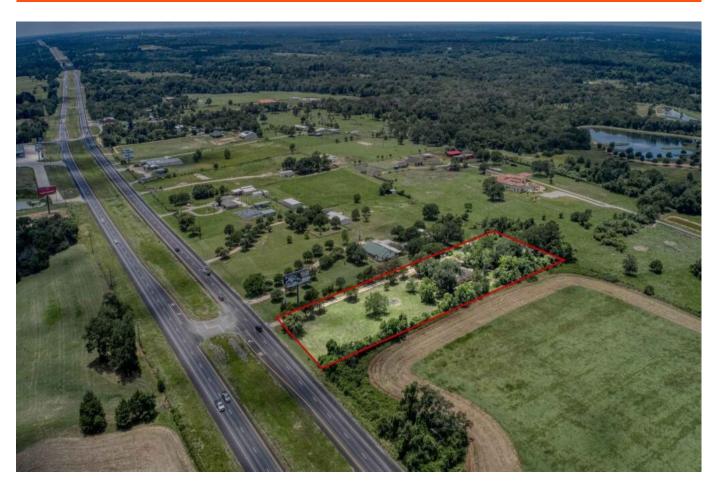

## 29655 Hwy 6 - List Price: \$489,000

Property Type: Commercial, Residential

VIEW ON MAP

## Description:

Prime location on Hwy 6 in North Waller County. Brick home with 2 bedrooms (3 possible), 2.5 Baths, living room with wood burning fireplace, extra room could be bedroom, den or study. Large shop with 2 overhead doors adjoining office. 2.2 unrestricted acres. Multi-purposed property ideal for residential & commercial. 30 minutes to Cypress or College Station.

Acres: 2 List Price: \$489,000 City: Hempstead County: Waller State: Texas Zip: 77445

**Timothy Phelan** 

tphelan@WallerCountyLand.com 281-723-9656

Texas Real Estate Commision Information About Brokerage Service » | Texas Real Estate Commision Consumer Protection Notice »