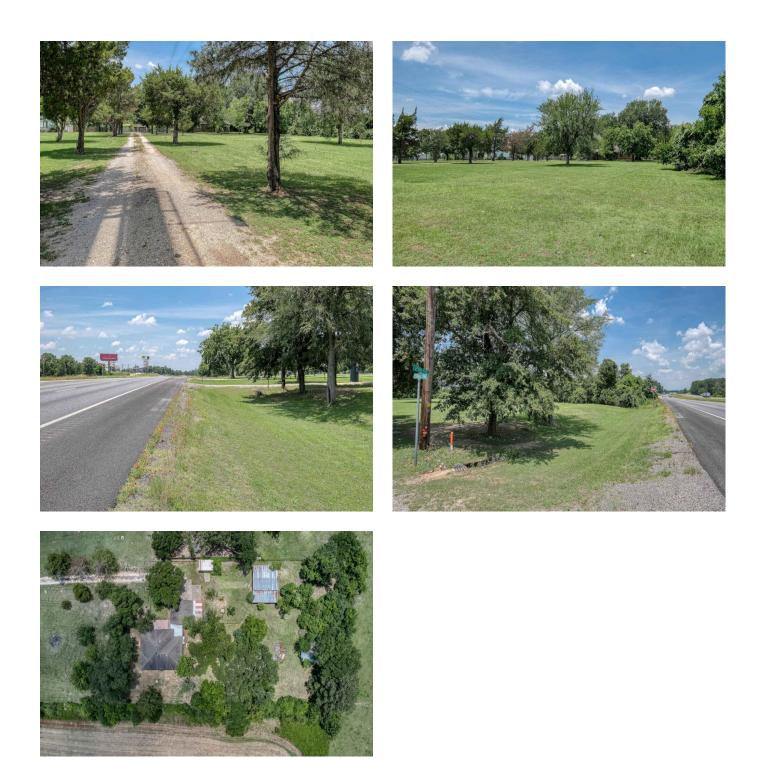

## Description:

Prime location on Hwy 6 in North Waller County. Brick home with 2 bedrooms (3 possible), 2.5 Baths, living room with wood burning fireplace, extra room could be bedroom, den or study. Large shop with 2 overhead doors adjoining office. 2.2 unrestricted acres. Multi-purposed property ideal for residential & commercial. 30 minutes to Cypress or College Station.

Acres: 2 List Price: \$489,000 City: Hempstead County: Waller State: Texas Zip: 77445

**Timothy Phelan** 

tphelan@WallerCountyLand.com 281-723-9656

Texas Real Estate Commision Information About Brokerage Service » | Texas Real Estate Commision Consumer Protection Notice »