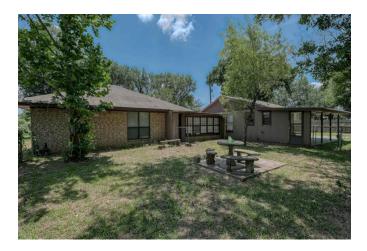

## Description:

Prime location on Hwy 6 in North Waller County. Brick home with 2 bedrooms (3 possible), 2.5 Baths, living room with wood burning fireplace, extra room could be bedroom, den or study. Large shop with 2 overhead doors adjoining office. 2.2 unrestricted acres. Multi-purposed property ideal for residential & commercial. 30 minutes to Cypress or College Station.