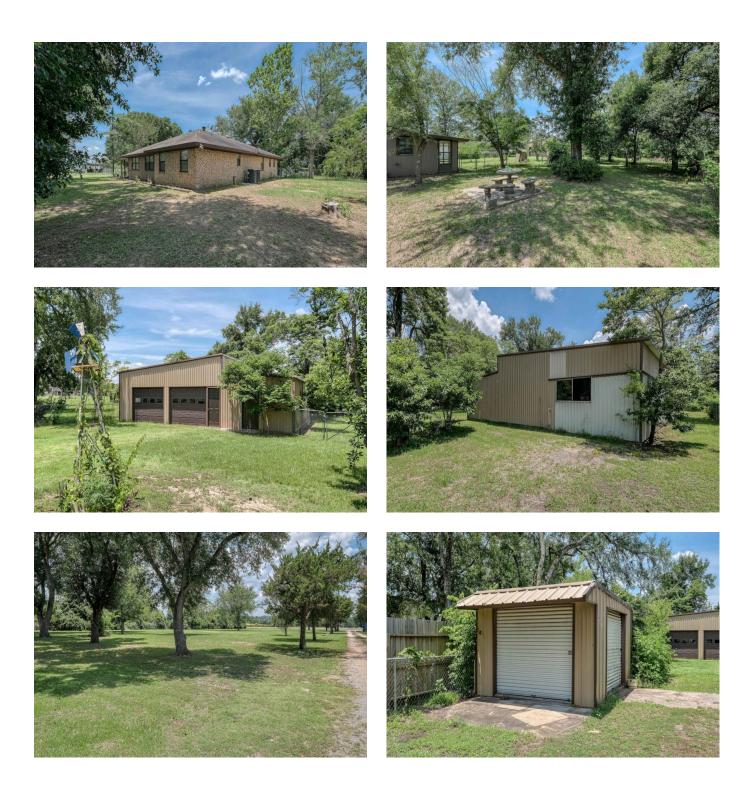

## Description:

Prime location on Hwy 6 in North Waller County. Brick home with 2 bedrooms (3 possible), 2.5 Baths, living room with wood burning fireplace, extra room could be bedroom, den or study. Large shop with 2 overhead doors adjoining office. 2.2 unrestricted acres. Multi-purposed property ideal for residential & commercial. 30 minutes to Cypress or College Station.

Acres: 2 List Price: \$489,000 City: Hempstead County: Waller State: Texas Zip: 77445

**Timothy Phelan** 

tphelan@WallerCountyLand.com 281-723-9656

Texas Real Estate Commision Information About Brokerage Service » | Texas Real Estate Commision Consumer Protection Notice »