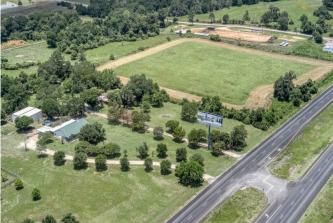

## Description:

Prime location on Hwy 6 in North Waller County. Brick home with 2 bedrooms (3 possible), 2.5 Baths, living room with wood burning fireplace, extra room could be bedroom, den or study. Large shop with 2 overhead doors adjoining office. 2.2 unrestricted acres. Multi-purposed property ideal for residential & commercial. 30 minutes to Cypress or College Station.