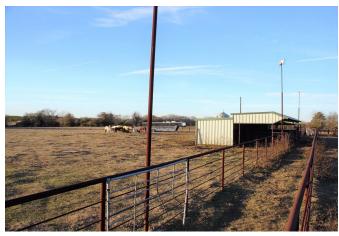

## Description:

Great residential or commercial potential! 300 frontage on Hwy. 6! Property is unrestricted and already has several buildings in place including a lighted roping arena with announcer stand and 7 stall barn. Approximately 2 acres at front is stabilized yard. Water well, septic system and public water available. Clusters of hardwood trees and fenced. Mobile homes allowed. No flood plain! Nice hill at back is ideal for homesite.