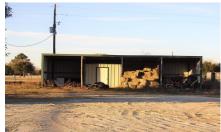

## Description:

Great residential or commercial potential! 300 frontage on Hwy. 6! Property is unrestricted and already has several buildings in place including a lighted roping arena with announcer stand and 7 stall barn. Approximately 2 acres at front is stabilized yard. Water well, septic system and public water available. Clusters of hardwood trees and fenced. Mobile homes allowed. No flood plain! Nice hill at back is ideal for homesite.