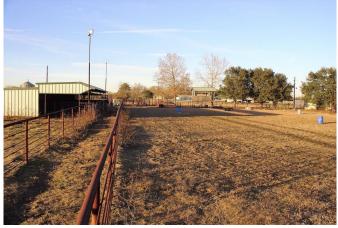

## Description:

Great residential or commercial potential! 300 frontage on Hwy. 6! Property is unrestricted and already has several buildings in place including a lighted roping arena with announcer stand and 7 stall barn. Approximately 2 acres at front is stabilized yard. Water well, septic system and public water available. Clusters of hardwood trees and fenced. Mobile homes allowed. No flood plain! Nice hill at back is ideal for homesite.