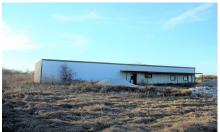

## Description:

Great residential or commercial potential! 300 frontage on Hwy. 6! Property is unrestricted and already has several buildings in place including a lighted roping arena with announcer stand and 7 stall barn. Approximately 2 acres at front is stabilized yard. Water well, septic system and public water available. Clusters of hardwood trees and fenced. Mobile homes allowed. No flood plain! Nice hill at back is ideal for homesite.