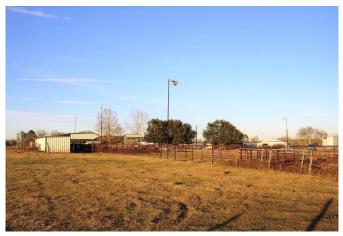

## Description:

Great residential or commercial potential! 300 frontage on Hwy. 6! Property is unrestricted and already has several buildings in place including a lighted roping arena with announcer stand and 7 stall barn. Approximately 2 acres at front is stabilized yard. Water well, septic system and public water available. Clusters of hardwood trees and fenced. Mobile homes allowed. No flood plain! Nice hill at back is ideal for homesite.