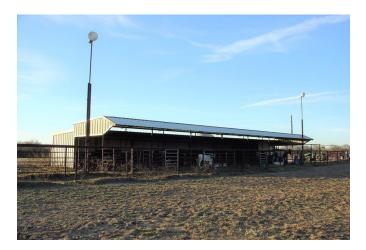

## Description:

Great residential or commercial potential! 300 frontage on Hwy. 6! Property is unrestricted and already has several buildings in place including a lighted roping arena with announcer stand and 7 stall barn. Approximately 2 acres at front is stabilized yard. Water well, septic system and public water available. Clusters of hardwood trees and fenced. Mobile homes allowed. No flood plain! Nice hill at back is ideal for homesite.