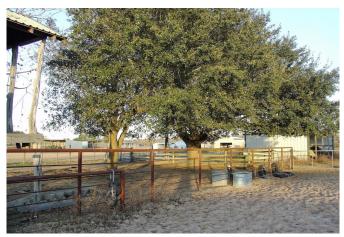

## Description:

Great residential or commercial potential! 300 frontage on Hwy. 6! Property is unrestricted and already has several buildings in place including a lighted roping arena with announcer stand and 7 stall barn. Approximately 2 acres at front is stabilized yard. Water well, septic system and public water available. Clusters of hardwood trees and fenced. Mobile homes allowed. No flood plain! Nice hill at back is ideal for homesite.