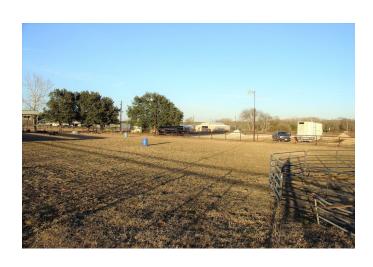

## Description:

Great residential or commercial potential! 300 frontage on Hwy. 6! Property is unrestricted and already has several buildings in place including a lighted roping arena with announcer stand and 7 stall barn. Approximately 2 acres at front is stabilized yard. Water well, septic system and public water available. Clusters of hardwood trees and fenced. Mobile homes allowed. No flood plain! Nice hill at back is ideal for homesite.