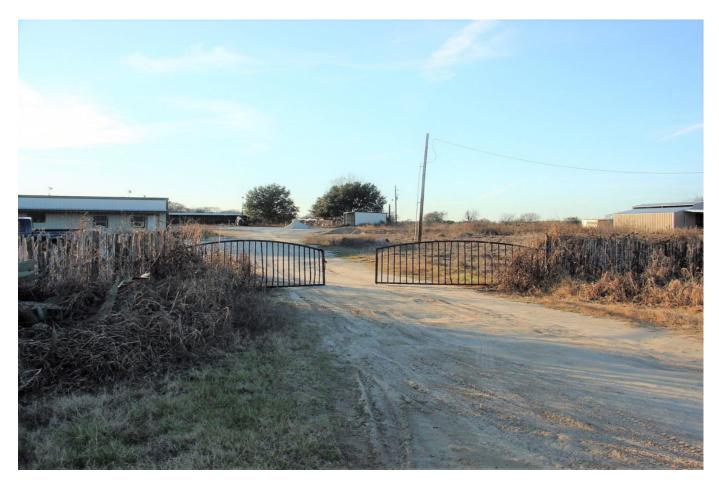

## Description:

Great residential or commercial potential! 300 frontage on Hwy. 6! Property is unrestricted and already has several buildings in place including a lighted roping arena with announcer stand and 7 stall barn. Approximately 2 acres at front is stabilized yard. Water well, septic system and public water available. Clusters of hardwood trees and fenced. Mobile homes allowed. No flood plain! Nice hill at back is ideal for homesite.