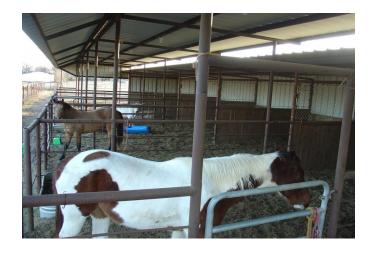

## Description:

Great residential or commercial potential! 300 frontage on Hwy. 6! Property is unrestricted and already has several buildings in place including a lighted roping arena with announcer stand and 7 stall barn. Approximately 2 acres at front is stabilized yard. Water well, septic system and public water available. Clusters of hardwood trees and fenced. Mobile homes allowed. No flood plain! Nice hill at back is ideal for homesite.