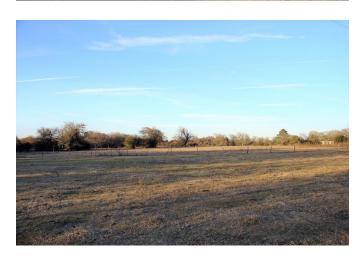

## Description:

Great residential or commercial potential! 300 frontage on Hwy. 6! Property is unrestricted and already has several buildings in place including a lighted roping arena with announcer stand and 7 stall barn. Approximately 2 acres at front is stabilized yard. Water well, septic system and public water available. Clusters of hardwood trees and fenced. Mobile homes allowed. No flood plain! Nice hill at back is ideal for homesite.