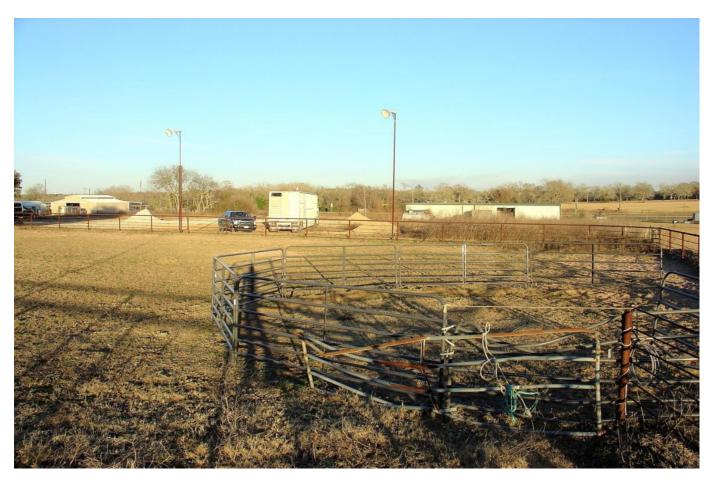

## Description:

Great residential or commercial potential! 300 frontage on Hwy. 6! Property is unrestricted and already has several buildings in place including a lighted roping arena with announcer stand and 7 stall barn. Approximately 2 acres at front is stabilized yard. Water well, septic system and public water available. Clusters of hardwood trees and fenced. Mobile homes allowed. No flood plain! Nice hill at back is ideal for homesite.