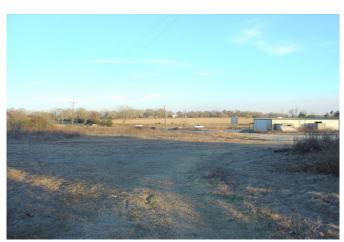

## Description:

Great residential or commercial potential! 300 frontage on Hwy. 6! Property is unrestricted and already has several buildings in place including a lighted roping arena with announcer stand and 7 stall barn. Approximately 2 acres at front is stabilized yard. Water well, septic system and public water available. Clusters of hardwood trees and fenced. Mobile homes allowed. No flood plain! Nice hill at back is ideal for homesite.