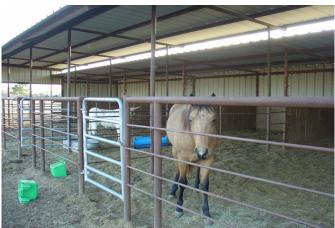

## Description:

Great residential or commercial potential! 300 frontage on Hwy. 6! Property is unrestricted and already has several buildings in place including a lighted roping arena with announcer stand and 7 stall barn. Approximately 2 acres at front is stabilized yard. Water well, septic system and public water available. Clusters of hardwood trees and fenced. Mobile homes allowed. No flood plain! Nice hill at back is ideal for homesite.