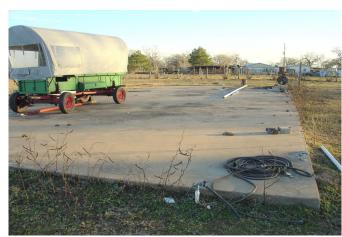

## Description:

Great residential or commercial potential! 300 frontage on Hwy. 6! Property is unrestricted and already has several buildings in place including a lighted roping arena with announcer stand and 7 stall barn. Approximately 2 acres at front is stabilized yard. Water well, septic system and public water available. Clusters of hardwood trees and fenced. Mobile homes allowed. No flood plain! Nice hill at back is ideal for homesite.