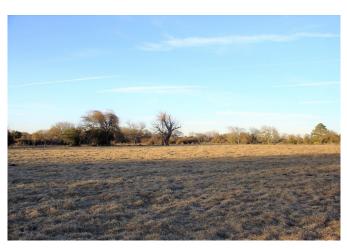

## Description:

Great residential or commercial potential! 300 frontage on Hwy. 6! Property is unrestricted and already has several buildings in place including a lighted roping arena with announcer stand and 7 stall barn. Approximately 2 acres at front is stabilized yard. Water well, septic system and public water available. Clusters of hardwood trees and fenced. Mobile homes allowed. No flood plain! Nice hill at back is ideal for homesite.