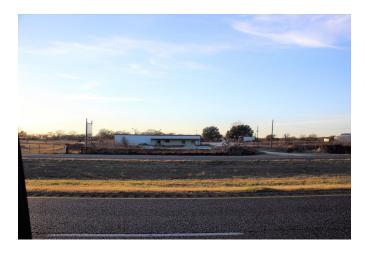

## Description:

Great residential or commercial potential! 300 frontage on Hwy. 6! Property is unrestricted and already has several buildings in place including a lighted roping arena with announcer stand and 7 stall barn. Approximately 2 acres at front is stabilized yard. Water well, septic system and public water available. Clusters of hardwood trees and fenced. Mobile homes allowed. No flood plain! Nice hill at back is ideal for homesite.