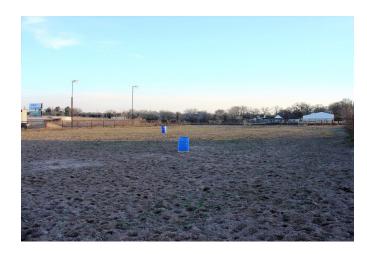

## Description:

Great residential or commercial potential! 300 frontage on Hwy. 6! Property is unrestricted and already has several buildings in place including a lighted roping arena with announcer stand and 7 stall barn. Approximately 2 acres at front is stabilized yard. Water well, septic system and public water available. Clusters of hardwood trees and fenced. Mobile homes allowed. No flood plain! Nice hill at back is ideal for homesite.