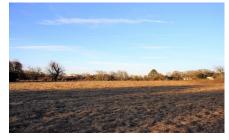

## Description:

Great residential or commercial potential! 300 frontage on Hwy. 6! Property is unrestricted and already has several buildings in place including a lighted roping arena with announcer stand and 7 stall barn. Approximately 2 acres at front is stabilized yard. Water well, septic system and public water available. Clusters of hardwood trees and fenced. Mobile homes allowed. No flood plain! Nice hill at back is ideal for homesite.